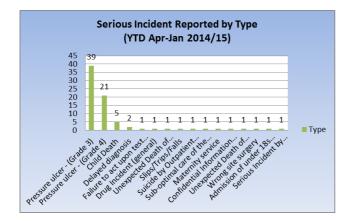

|     | 1   |     |     |     |     |     |     |     |     | 1   |
| Confidential Information Leak                      |     |     |     |     |     |     |     |     |     | 1   | 1   |
| Unexpected Death of Outpatient (not in receipt)    |     |     |     |     |     |     | 1   |     |     |     | 1   |
| Wrong site surgery                                 |     |     |     |     |     |     |     | 1   |     |     | 1   |
| Admission of under 18s to adult mental health ward |     | 1   |     |     |     |     |     |     |     |     | 1   |
| Serious Incident by Outpatient (not in receipt)    |     |     |     |     |     |     |     |     | 1   |     | 1   |
| Grand Total                                        | 6   | 9   | 10  | 11  | 8   | 9   | 8   | 5   | 4   | 9   | 79  |





33



Page 201 of 289

### Figure 26 Number of South Sefton CCG Incidents reported by Provider

Please not the data comes from Datix and not StEIS, as such differences in the figures reported for Liverpool community health and Mersey Care will be notable. These known data issues are being worked though with the Providers and the differing data sets.

| Provider / Type of Incident                             | Apr   | May | Jun | Jul | Aug | Sep | Oct | Nov | Dec | Jan | YTD |
|---------------------------------------------------------|-------|-----|-----|-----|-----|-----|-----|-----|-----|-----|-----|
| Aintree University Hospital NHS Foundation Trust        |       |     |     |     |     |     |     |     |     | •   |     |
| Delayed diagnosis                                       |