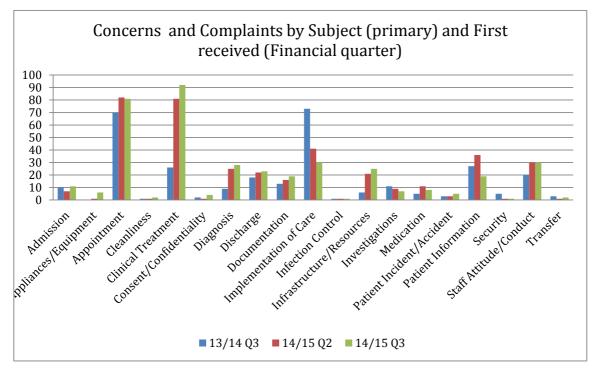

entation of Care
- Diagnosis

There has been an increase in response rates over quarter 3, the PACT and the Divisions are working together to continue reducing response times, and the work that has been undertaken to improve performance is reflected in the graphs on page 17. Although quarter 3 has shown a reduction in the percentage of complaints closed within the 25 day deadline, complaints taking 25 - 60 days is broadly similar but there has been an overall reduction in the number of complaints taking over 60 days to close, with none at all showing for quarter 3.

South Sefton Clinical Commissioning Group



Figure 23 Comparison of concern & complaints themes for Q3 of this financial year (2014/2015), Q2 of this financial year (2014/2015) & Q3 of the previous financial year (2013/2014)



Figure 24 Comparison of concern & complaints themes for Q3 of this financial year (2014/2015), Q2 of this financial year (2014/2015) & Q3 of the previous financial year (2013/2014)



**NHS** South Sefton Clinical Commissioning Group



### 10.4 Serious Untoward Incidents (SUIs)

### Number of Serious Untoward Incidents (SUIs) reported in period

9 serious incidents reported in January 2015, 79 Incidents reported YTD.

### Number of repeated incidents reported YTD

The CCG has had four incidents repeated in 2014/15.

- 39xPressure ulcer (Grade 3)
- 21xPressure ulcer (Grade 4)
- 5xChild Death
- 2xDelayed diagnosis

### Figure 25 Number of incidents reported split by type

79 incidents reported YTD against South Sefton CCG patients.

| Type of Incident                                   | A