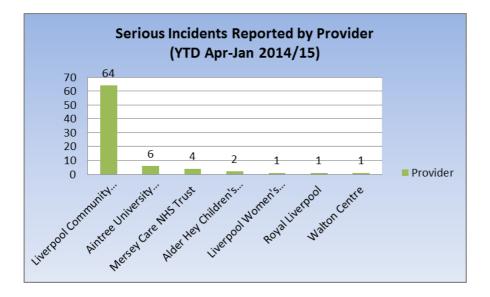

mation Leak                           |       |     |     |     |     |     |     |     |     | 1   | 1   |
| Royal Liverpool and Broadgreen University Hospitals NHS | Trust |     |     |     |     |     |     |     |     |     |     |
| Pressure ulcer - (Grade 3)                              |       |     |     |     |     |     |     |     | 1   |     | 1   |
| The Walton Centre NHS Foundation Trust                  |       |     | -   |     |     | -   | -   |     |     | -   |     |
| Pressure ulcer - (Grade 3)                              |       |     |     |     |     |     |     |     |     | 1   | 1   |
| Grand Total                                             | 6     | 9   | 10  | 11  | 8   | 9   | 8   | 5   | 4   | 9   | 79  |

NHS South Sefton Clinical Commissioning Group







### Figure 27 Incidents reported by clinical area

The majority of incidents reported split by clinical area have been categorized as 'Other – Community Medicine'.



### Aintree Hospital SUIs

### Number of Serious Untoward Incidents (SUIs) reported in period

3 serious incidents reported in January 2015, 12 Incidents reported YTD.

Number of Never Events reported in period



South Sefton Clinical Commissioning Group





0 never events reported in January 15, 0 never events reported year to date.

### Number of repeated incidents reported YTD

The Trust has had three incidents repeated in 2014/15.

- 4xFailure to act upon test results
- 3xDelayed diagnosis
- 2xSub-optimal care of the deteriorating patient

### Figure 28 Number of incidents reported split by type

16 incidents reported