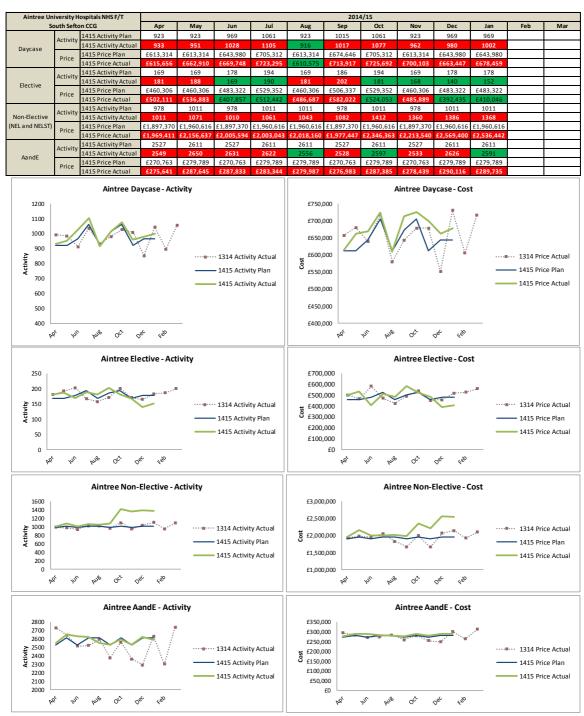

|                 | -        |
|                              |               | 47            | 43 2                  | 20 (22        | )[ (21      | (2)          | 118                   | 1 (15)                    |                 |          |
| FAIRFIELD                    | RVICE         | 47<br>60      | 43 2<br>55 6          |               | ) (21       |              |                       |                           | (-/             | Ť        |
|                              | RVICE         | 60            | 43 2<br>55 6<br>77 49 | 60 5          | 1           | 0 (5) 🔻      |                       | 4 6                       |                 |          |

NHS South Sefton **Clinical Commissioning Group** 



### **Appendix 2 Main Provider Activity & Finance Comparisons**



Figure 32 Month 10 Planned Care Aintree Hospital NHS Trust (13/14 and 14/15 comparison)

NHS South Sefton Clinical Commissioning Group

A partner in our clients' future

Page 211 of 289

43

15/56 Integrated Performance Report

### Figure 33 Month 10 Planned Care Liverpool Women's Hospital NHS Trust (13/14 and 14/15 comparison)



NHS South Sefton Clinical Commissioning Group

A partner in our clients' future

### Figure 34 Month 10 Planned Care Royal Liverpool Hospital NHS F/T (13/14 and 14/15 comparison)







| Key Issues Report to Governing                                                                                 | erning Body                                                      | South Sefton<br>Clinical Commissioning Group                                         |
|---------