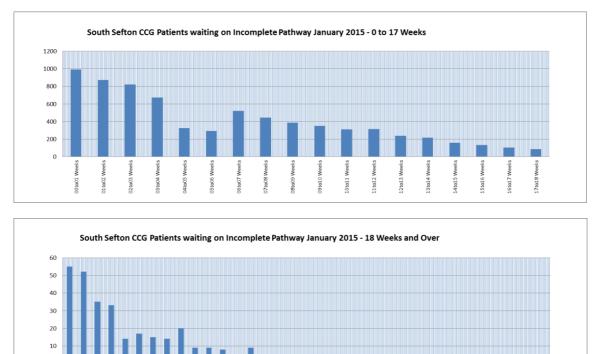

|                                                                                                                                                                                                                                                         |                                                                                           | inport & Forn                                                                                                                                                                                                                                                                                                                                                                                                                                                                                                                                                                                                                                                                                                                                                                                                                                                                                                                                                                                                                                                                                                                                                                                                                                                                                                                                                                                                                                                                                                                                                                                                                                                                                                                                                                                                                                                                                                                                                                                                                                                                                                                                                                                                                                                                                                                                                                                                                                                                                                                                     |                                                                                                                                                                                                                                                                                                                                                                                                                                                                                                                                                                                                                                                                                                                                                                                                                                                                                                                                                                                                                                                                                                                                                                                                                                                                                                                                                                                                                                                                                                                                                                                                                                                                                                                                                                                                                                                                                                                                                                                                                                                                                                                                                                                                                                                                                                                                                                                                                                                                                                                                                                                                                                                                                                                                                                                                                                                                                                                                                                                                                                                                                                                                                                                                              |                                                                                                                                                                                                                                                                                                                                                                                                                                                                                                                                                                                                                                                                                                                                                                                                                                                                                                                                                                                                                                                                                                                                                                                                                                                                                                                                                                                                                                                                                                                                                                                                                                                                                                                                                                                                                                                                                                                                                                                                                                                                                                                                                                                                                                                                                                                                                                                                                                                                                                                                                                                                                                                                                                                                                                                                                                          |                                                                                                                                                                                                                                                                             |                                                                                                                              |
|---------------------------------------------------------------------------------------------------------------------------------------------------------------------------------------------------------------------------------------------------------|-------------------------------------------------------------------------------------------|---------------------------------------------------------------------------------------------------------------------------------------------------------------------------------------------------------------------------------------------------------------------------------------------------------------------------------------------------------------------------------------------------------------------------------------------------------------------------------------------------------------------------------------------------------------------------------------------------------------------------------------------------------------------------------------------------------------------------------------------------------------------------------------------------------------------------------------------------------------------------------------------------------------------------------------------------------------------------------------------------------------------------------------------------------------------------------------------------------------------------------------------------------------------------------------------------------------------------------------------------------------------------------------------------------------------------------------------------------------------------------------------------------------------------------------------------------------------------------------------------------------------------------------------------------------------------------------------------------------------------------------------------------------------------------------------------------------------------------------------------------------------------------------------------------------------------------------------------------------------------------------------------------------------------------------------------------------------------------------------------------------------------------------------------------------------------------------------------------------------------------------------------------------------------------------------------------------------------------------------------------------------------------------------------------------------------------------------------------------------------------------------------------------------------------------------------------------------------------------------------------------------------------------------------|--------------------------------------------------------------------------------------------------------------------------------------------------------------------------------------------------------------------------------------------------------------------------------------------------------------------------------------------------------------------------------------------------------------------------------------------------------------------------------------------------------------------------------------------------------------------------------------------------------------------------------------------------------------------------------------------------------------------------------------------------------------------------------------------------------------------------------------------------------------------------------------------------------------------------------------------------------------------------------------------------------------------------------------------------------------------------------------------------------------------------------------------------------------------------------------------------------------------------------------------------------------------------------------------------------------------------------------------------------------------------------------------------------------------------------------------------------------------------------------------------------------------------------------------------------------------------------------------------------------------------------------------------------------------------------------------------------------------------------------------------------------------------------------------------------------------------------------------------------------------------------------------------------------------------------------------------------------------------------------------------------------------------------------------------------------------------------------------------------------------------------------------------------------------------------------------------------------------------------------------------------------------------------------------------------------------------------------------------------------------------------------------------------------------------------------------------------------------------------------------------------------------------------------------------------------------------------------------------------------------------------------------------------------------------------------------------------------------------------------------------------------------------------------------------------------------------------------------------------------------------------------------------------------------------------------------------------------------------------------------------------------------------------------------------------------------------------------------------------------------------------------------------------------------------------------------------------------|------------------------------------------------------------------------------------------------------------------------------------------------------------------------------------------------------------------------------------------------------------------------------------------------------------------------------------------------------------------------------------------------------------------------------------------------------------------------------------------------------------------------------------------------------------------------------------------------------------------------------------------------------------------------------------------------------------------------------------------------------------------------------------------------------------------------------------------------------------------------------------------------------------------------------------------------------------------------------------------------------------------------------------------------------------------------------------------------------------------------------------------------------------------------------------------------------------------------------------------------------------------------------------------------------------------------------------------------------------------------------------------------------------------------------------------------------------------------------------------------------------------------------------------------------------------------------------------------------------------------------------------------------------------------------------------------------------------------------------------------------------------------------------------------------------------------------------------------------------------------------------------------------------------------------------------------------------------------------------------------------------------------------------------------------------------------------------------------------------------------------------------------------------------------------------------------------------------------------------------------------------------------------------------------------------------------------------------------------------------------------------------------------------------------------------------------------------------------------------------------------------------------------------------------------------------------------------------------------------------------------------------------------------------------------------------------------------------------------------------------------------------------------------------------------------------------------------------|-----------------------------------------------------------------------------------------------------------------------------------------------------------------------------------------------------------------------------------------------------------------------------|------------------------------------------------------------------------------------------------------------------------------|
| .8.6                                                                                                                                                                                                                                                    |                                                                                           |                                                                                                                                                                                                                                                                                                                                                                                                                                                                                                                                                                                                                                                                                                                                                                                                                                                                                                                                                                                                                                                                                                                                                                                                                                                                                                                                                                                                                                                                                                                                                                                                                                                                                                                                                                                                                                                                                                                                                                                                                                                                                                                                                                                                                                                                                                                                                                                                                                                                                                                                                   | Quarter 1                                                                                                                                                                                                                                                                                                                                                                                                                                                                                                                                                                                                                                                                                                                                                                                                                                                                                                                                                                                                                                                                                                                                                                                                                                                                                                                                                                                                                                                                                                                                                                                                                                                                                                                                                                                                                                                                                                                                                                                                                                                                                                                                                                                                                                                                                                                                                                                                                                                                                                                                                                                                                                                                                                                                                                                                                                                                                                                                                                                                                                                                                                                                                                                                    | Quarter 2                                                                                                                                                                                                                                                                                                                                                                                                                                                                                                                                                                                                                                                                                                                                                                                                                                                                                                                                                                                                                                                                                                                                                                                                                                                                                                                                                                                                                                                                                                                                                                                                                                                                                                                                                                                                                                                                                                                                                                                                                                                                                                                                                                                                                                                                                                                                                                                                                                                                                                                                                                                                                                                                                                                                                                                                                                | Quarter 3                                                                                                                                                                                                                                                                   | Quarter 4                                                                                                                    |
|                                                                                                                                                                                                                                                         | 2013-14                                                                                   | Number waiting < 2 weeks                                                                                                                                                                                                                                                                                                                                                                                                                                                                                                                                                                                                                                                                                                                                                                                                                                                                                                                                                                                                                                                                                                                                                                                                                                                                                                                                                                                                                                                                                                                                                                                                                                                                                                                                                                                                                                                                                                                                                                                                                                                                                                                                                                                                                                                                                                                                                                                                                                                                                                                          | 922                                                                                                                                                                                                                                                                                                                                                                                                                                                                                                                                                                                                                                                                                                                                                                                                                                                                                                                                                                                                                                                                                                                                                                                                                                                                                                                                                                                                                                                                                                                                                                                                                                                                                                                                                                                                                                                                                                                                                                                                                                                                                                                                                                                                                                                                                                                                                                                                                                                                                                                                                                                                                                                                                                                                                                                                                                                                                                                                                                                                                                                                                                                                                                                                          | 1003                                                                                                                                                                                                                                                                                                                                                                                                                                                                                                                                                                                                                                                                                                                                                                                                                                                                                                                                                                                                                                                                                                                                                                                                                                                                                                                                                                                                                                                                                                                                                                                                                                                                                                                                                                                                                                                                                                                                                                                                                                                                                                                                                                                                                                                                                                                                                                                                                                                                                                                                                                                                                                                                                                                                                                                                                                     | 1127                                                                                                                                                                                                                                                                        | 1029                                                                                                                         |
|                                                                                                                                                                                                                                                         | 2013-14                                                                                   | Total number waiting                                                                                                                                                                                                                                                                                                                                                                                                                                                                                                                                                                                                                                                                                                                                                                                                                                                                                                                                                                                                                                                                                                                                                                                                                                                                                                                                                                                                                                                                                                                                                                                                                                                                                                                                                                                                                                                                                                                                                                                                                                                                                                                                                                                                                                                                                                                                                                                                                                                                                                                              | 988                                                                                                                                                                                                                                                                                                                                                                                                                                                                                                                                                                                                                                                                                                                                                                                                                                                                                                                                                                                                                                                                                                                                                                                                                                                                                                                                                                                                                                                                                                                                                                                                                                                                                                                                                                                                                                                                                                                                                                                                                                                                                                                                                                                                                                                                                                                                                                                                                                                                                                                                                                                                                                                                                                                                                                                                                                                                                                                                                                                                                                                                                                                                                                                                          | 1085                                                                                                                                                                                                                                                                                                                                                                                                                                                                                                                                                                                                                                                                                                                                                                                                                                                                                                                                                                                                                                                                                                                                                                                                                                                                                                                                                                                                                                                                                                                                                                                                                                                                                                                                                                                                                                                                                                                                                                                                                                                                                                                                                                                                                                                                                                                                                                                                                                                                                                                                                                                                                                                                                                                                                                                                                                     | 1191                                                                                                                                                                                                                                                                        | 1081                                                                                                                         |
|                                                                                                                                                                                                                                                         |                                                                                           | %                                                                                                                                                                                                                                                                                                                                                                                                                                                                                                                                                                                                                                                                                                                                                                                                                                                                                                                                                                                                                                                                                                                                                                                                                                                                                                                                                                                                                                                                                                                                                                                                                                                                                                                                                                                                                                                                                                                                                                                                                                                                                                                                                                                                                                                                                                                                                                                                                                                                                                                                                 | 93.3%                                                                                                                                                                                                                                                                                                                                                                                                                                                                                                                                                                                                                                                                                                                                                                                                                                                                                                                                                                                                                                                                                                                                                                                                                                                                                                                                                                                                                                                                                                                                                                                                                                                                                                                                                                                                                                                                                                                                                                                                                                                                                                                                                                                                                                                                                                                                                                                                                                                                                                                                                                                                                                                                                                                                                                                                                                                                                                                                                                                                                                                                                                                                                                                                        | 92.4%                                                                                                                                                                                                                                                                                                                                                                                                                                                                                                                                                                                                                                                                                                                                                                                                                                                                                                                                                                                                                                                                                                                                                                                                                                                                                                                                                                                                                                                                                                                                                                                                                                                                                                                                                                                                                                                                                                                                                                                                                                                                                                                                                                                                                                                                                                                                                                                                                                                                                                                                                                                                                                                                                                                                                                                                                                    | 94.6%                                                                                                                                                                                                                                                                       | 95.2%                                                                                                                        |
| Cancer- All Cancer two week<br>wait                                                                                                                                                                                                                     |                                                                                           | Number waiting < 2 weeks                                                                                                                                                                                                                                                                                                                                                                                                                                                                                                                                                                                                                                                                                                                                                                                                                                                                                                                                                                                                                                                                                                                                                                                                                                                                                                                                                                                                                                                                                                                                                                                                                                                                                                                                                                                                                                                                                                                                                                                                                                                                                                                                                                                                                                                                                                                                                                                                                                                                                                                          | 1044                                                                                                                                                                                                                                                                                                                                                                                                                                                                                                                                                                                                                                                                                                                                                                                                                                                                                                                                                                                                                                                                                                                                                                                                                                                                                                                                                                                                                                                                                                                                                                                                                                                                                                                                                                                                                                                                                                                                                                                                                                                                                                                                                                                                                                                                                                                                                                                                                                                                                                                                                                                                                                                                                                                                                                                                                                                                                                                                                                                                                                                                                                                                                                                                         | 1065                                                                                                                                                                                                                                                                                                                                                                                                                                                                                                                                                                                                                                                                                                                                                                                                                                                                                                                                                                                                                                                                                                                                                                                                                                                                                                                                                                                                                                                                                                                                                                                                                                                                                                                                                                                                                                                                                                                                                                                                                                                                                                                                                                                                                                                                                                                                                                                                                                                                                                                                                                                                                                                                                                                                                                                                                                     | -                                                                                                                                                                                                                                                                           | •                                                                                                                            |
| wait                                                                                                                                                                                                                                                    | 2014-15                                                                                   | Total number waiting                                                                                                                                                                                                                                                                                                                                                                                                                                                                                                                                                                                                                                                                                                                                                                                                                                                                                                                                                                                                                                                                                                                                                                                                                                                                                                                                                                                                                                                                                                                                                                                                                                                                                                                                                                                                                                                                                                                                                                                                                                                                                                                                                                                                                                                                                                                                                                                                                                                                                                                              | 1070                                                                                                                                                                                                                                                                                                                                                                                                                                                                                                                                                                                                                                                                                                                                                                                                                                                                                                                                                                                                                                                                                                                                                                                                                                                                                                                                                                                                                                                                                                                                                                                                                                                                                                                                                                                                                                                                                                                                                                                                                                                                                                                                                                                                                                                                                                                                                                                                                                                                                                                                                                                                                                                                                                                                                                                                                                                                                                                                                                                                                                                                                                                                                                                                         | 1103                                                                                                                                                                                                                                                                                                                                                                                                                                                                                                                                                                                                                                                                                                                                                                                                                                                                                                                                                                                                                                                                                                                                                                                                                                                                                                                                                                                                                                                                                                                                                                                                                                                                                                                                                                                                                                                                                                                                                                                                                                                                                                                                                                                                                                                                                                                                                                                                                                                                                                                                                                                                                                                                                                                                                                                                                                     | -                                                                                                                                                                                                                                                                           |                                                                                                                              |
|                                                                                                                                                                                                                                                         |                                                                                           | %<br>Number waiting < 2 weeks                                                                                                                                                                                                                                                                                                                                                                                                                                                                                                                                                                                                                                                                                                                                                                                                                                                                                                                                                                                                                                                                                                                                                                                                                                                                                                                                                                                                                                                                                                                                                                                                                                                                                                                                                                                                                                                                                                                                                                                                                                                                                                                                                                                                                                                                                                                                                                                                                                                                                                                     | 97.6%                                                                                                                                                                                                                                                                                                                                                                                                                                                                                                                                                                                                                                                                                                                                                                                                                                                                                                                                                                                                                                                                                                                                                                                                                                                                                                                                                                                                                                                                                                                                                                                                                                                                                                                                                                                                                                                                                                                                                                                                                                                                                                                                                                                                                                                                                                                                                                                                                                                                                                                                                                                                                                                                                                                                                                                                                                                                                                                                                                                                                                                                                                                                                                                                        | 96.6%<br>1041                                                                                                                                                                                                                                                                                                                                                                                                                                                                                                                                                                                                                                                                                                                                                                                                                                                                                                                                                                                                                                                                                                                                                                                                                                                                                                                                                                                                                                                                                                                                                                                                                                                                                                                                                                                                                                                                                                                                                                                                                                                                                                                                                                                                                                                                                                                                                                                                                                                                                                                                                                                                                                                                                                                                                                                                                            | - 1101                                                                                                                                                                                                                                                                      | - 1006                                                                                                                       |
|                                                                                                                                                                                                                                                         | 2015/16 Plan                                                                              | Total number waiting                                                                                                                                                                                                                                                                                                                                                                                                                                                                                                                                                                                                                                                                                                                                                                                                                                                                                                                                                                                                                                                                                                                                                                                                                                                                                                                                                                                                                                                                                                                                                                                                                                                                                                                                                                                                                                                                                                                                                                                                                                                                                                                                                                                                                                                                                                                                                                                                                                                                                                                              | 1021                                                                                                                                                                                                                                                                                                                                                                                                                                                                                                                                                                                                                                                                                                                                                                                                                                                                                                                                                                                                                                                                                                                                                                                                                                                                                                                                                                                                                                                                                                                                                                                                                                                                                                                                                                                                                                                                                                                                                                                                                                                                                                                                                                                                                                                                                                                                                                                                                                                                                                                                                                                                                                                                                                                                                                                                                                                                                                                                                                                                                                                                                                                                                                                                         | 1041                                                                                                                                                                                                                                                                                                                                                                                                                                                                                                                                                                                                                                                                                                                                                                                                                                                                                                                                                                                                                                                                                                                                                                                                                                                                                                                                                                                                                                                                                                                                                                                                                                                                                                                                                                                                                                                                                                                                                                                                                                                                                                                                                                                                                                                                                                                                                                                                                                                                                                                                                                                                                                                                                                                                                                                                                                     | 1164                                                                                                                                                                                                                                                                        | 1008                                                                                                                         |
|                                                                                                                                                                                                                                                         |                                                                                           | %                                                                                                                                                                                                                                                                                                                                                                                                                                                                                                                                                                                                                                                                                                                                                                                                                                                                                                                                                                                                                                                                                                                                                                                                                                                                                                                                                                                                                                                                                                                                                                                                                                                                                                                                                                                                                                                                                                                                                                                                                                                                                                                                                                                                                                                                                                                                                                                                                                                                                                                                                 | 97.6%                                                                                                                                                                                                                                                                                                                                                                                                                                                                                                                                                                                                                                                                                                                                                                                                                                                                                                                                                                                                                                                                                                                                                                                                                                                                                                                                                                                                                                                                                                                                                                                                                                                                                                                                                                                                                                                                                                                                                                                                                                                                                                                                                                                                                                                                                                                                                                                                                                                                                                                                                                                                                                                                                                                                                                                                                                                                                                                                                                                                                                                                                                                                                                                                        | 96.6%                                                                                                                                                                                                                                                                                                                                                                                                                                                                                                                                                                                                                                                                                                                                                                                                                                                                                                                                                                                                                                                                                                                                                                                                                                                                                                                                                                                                                                                                                                                                                                                                                                                                                                                                                                                                                                                                                                                                                                                                                                                                                                                                                                                                                                                                                                                                                                                                                                                                                                                                                                                                                                                                                                                                                                                                                                    | 94.6%                                                                                                                                                                                                                                                                       | 95.2%                                                                                                                        |
|                                                                                                                                                                                                                                                         |                                                                                           |                                                                                                                                                                                                                                                                                                                                                                                                                                                                                                                                                                                                                                                                                                                                                                                                                                                                                                                                                                                                                                                                                                                                                                                                                                                                                                                                                                                                                                                                                                                                                                                                                                                                                                                                                                                                                                                                                                                                                                                                                                                                                                                                                                                                                                                                                                                                                                                                                                                                                                                                                   |                                                                                                                                                                                                                                                                                                                                                                                                                                                                                                                                                                                                                                                                                                                                                                                                                                                                                                                                                                                                                                                                                                                                                                                                                                                                                                                                                                                                                                                                                                                                                                                                                                                                                                                                                                                                                                                                                                                                                                                                                                                                                                                                                                                                                                                                                                                                                                                                                                                                                                                                                                                                                                                                                                                                                                                                                                                                                                                                                                                                                                                                                                                                                                                                              |                                                                                                                                                                                                                                                                                                                                                                                                                                                                                                                                                                                                                                                                                                                                                                                                                                                                                                                                                                                                                                                                                                                                                                                                                                                                                                                                                                                                                                                                                                                                                                                                                                                                                                                                                                                                                                                                                                                                                                                                                                                                                                                                                                                                                                                                                                                                                                                                                                                                                                                                                                                                                                                                                                                                                                                                                                          |                                                                                                                                                                                                                                                                             |                                                                                                                              |
| B.7                                                                                                                                                                                                                                                     |                                                                                           |                                                                                                                                                                                                                                                                                                                                                                                                                                                                                                                                                                                                                                                                                                                                                                                                                                                                                                                                                                                                                                                                                                                                                                                                                                                                                                                                                                                                                                                                                                                                                                                                                                                                                                                                                                                                                                                                                                                                                                                                                                                                                                                                                                                                                                                                                                                                                                                                                                                                                                                                                   | Quarter 1                                                                                                                                                                                                                                                                                                                                                                                                                                                                                                                                                                                                                                                                                                                                                                                                                                                                                                                                                                                                                                                                                                                                                                                                                                                                                                                                                                                                                                                                                                                                                                                                                                                                                                                                                                                                                                                                                                                                                                                                                                                                                                                                                                                                                                                                                                                                                                                                                                                                                                                                                                                                                                                                                                                                                                                                                                                                                                                                                                                                                                                                                                                                                                                                    | Quarter 2                                                                                                                                                                                                                                                                                                                                                                                                                                                                                                                                                                                                                                                                                                                                                                                                                                                                                                                                                                                                                                                                                                                                                                                                                                                                                                                                                                                                                                                                                                                                                                                                                                                                                                                                                                                                                                                                                                                                                                                                                                                                                                                                                                                                                                                                                                                                                                                                                                                                                                                                                                                                                                                                                                                                                                                                                                | Quarter 3                                                                                                                                                                                                                                                                   | Quarter 4                                                                                                                    |
|                                                                                                                                                                                                                                                         | 2013-14                                                                                   | Number waiting < 2 weeks<br>Total number waiting                                                                                                                                                                                                                                                                                                                                                                                                                                                                                                                                                                                                                                                                                                                                                                                                                                                                                                                                                                                                                                                                                                                                                                                                                                                                                                                                                                                                                                                                                                                                                                                                                                                                                                                                                                                                                                                                                                                                                                                                                                                                                                                                                                                                                                                                                                                                                                                                                                                                                                  | 143                                                                                                                                                                                                                                                                                                                                                                                                                                                                                                                                                                                                                                                                                                                                                                                                                                                                                                                                                                                                                                                                                                                                                                                                                                                                                                                                                                                                                                                                                                                                                                                                                                                                                                                                                                                                                                                                                                                                                                                                                                                                                                                                                                                                                                                                                                                                                                                                                                                                                                                                                                                                                                                                                                                                                                                                                                                                                                                                                                                                                                                                                                                                                                                                          | 137<br>154                                                                                                                                                                                                                                                                                                                                                                                                                                                                                                                                                                                                                                                                                                                                                                                                                                                                                                                                                                                                                                                                                                                                                                                                                                                                                                                                                                                                                                                                                                                                                                                                                                                                                                                                                                                                                                                                                                                                                                                                                                                                                                                                                                                                                                                                                                                                                                                                                                                                                                                                                                                                                                                                                                                                                                                                                               | 160                                                                                                                                                                                                                                                                         | 158                                                                                                                          |
|                                                                                                                                                                                                                                                         |                                                                                           | %                                                                                                                                                                                                                                                                                                                                                                                                                                                                                                                                                                                                                                                                                                                                                                                                                                                                                                                                                                                                                                                                                                                                                                                                                                                                                                                                                                                                                                                                                                                                                                                                                                                                                                                                                                                                                                                                                                                                                                                                                                                                                                                                                                                                                                                                                                                                                                                                                                                                                                                                                 | 85.1%                                                                                                                                                                                                                                                                                                                                                                                                                                                                                                                                                                                                                                                                                                                                                                                                                                                                                                                                                                                                                                                                                                                                                                                                                                                                                                                                                                                                                                                                                                                                                                                                                                                                                                                                                                                                                                                                                                                                                                                                                                                                                                                                                                                                                                                                                                                                                                                                                                                                                                                                                                                                                                                                                                                                                                                                                                                                                                                                                                                                                                                                                                                                                                                                        | 89.0%                                                                                                                                                                                                                                                                                                                                                                                                                                                                                                                                                                                                                                                                                                                                                                                                                                                                                                                                                                                                                                                                                                                                                                                                                                                                                                                                                                                                                                                                                                                                                                                                                                                                                                                                                                                                                                                                                                                                                                                                                                                                                                                                                                                                                                                                                                                                                                                                                                                                                                                                                                                                                                                                                                                                                                                                                                    | 93.6%                                                                                                                                                                                                                                                                       | 98.8%                                                                                                                        |
| Cancer - Two week wait for                                                                                                                                                                                                                              |                                                                                           | Number waiting < 2 weeks                                                                                                                                                                                                                                                                                                                                                                                                                                                                                                                                                                                                                                                                                                                                                                                                                                                                                                                                                                                                                                                                                                                                                                                                                                                                                                                                                                                                                                                                                                                                                                                                                                                                                                                                                                                                                                                                                                                                                                                                                                                                                                                                                                                                                                                                                                                                                                                                                                                                                                                          | 133                                                                                                                                                                                                                                                                                                                                                                                                                                                                                                                                                                                                                                                                                                                                                                                                                                                                                                                                                                                                                                                                                                                                                                                                                                                                                                                                                                                                                                                                                                                                                                                                                                                                                                                                                                                                                                                                                                                                                                                                                                                                                                                                                                                                                                                                                                                                                                                                                                                                                                                                                                                                                                                                                                                                                                                                                                                                                                                                                                                                                                                                                                                                                                                                          | 144                                                                                                                                                                                                                                                                                                                                                                                                                                                                                                                                                                                                                                                                                                                                                                                                                                                                                                                                                                                                                                                                                                                                                                                                                                                                                                                                                                                                                                                                                                                                                                                                                                                                                                                                                                                                                                                                                                                                                                                                                                                                                                                                                                                                                                                                                                                                                                                                                                                                                                                                                                                                                                                                                                                                                                                                                                      | -                                                                                                                                                                                                                                                                           | -                                                                                                                            |
| reast symptoms (where cancer                                                                                                                                                                                                                            | 2014-15                                                                                   | Total number waiting                                                                                                                                                                                                                                                                                                                                                                                                                                                                                                                                                                                                                                                                                                                                                                                                                                                                                                                                                                                                                                                                                                                                                                                                                                                                                                                                                                                                                                                                                                                                                                                                                                                                                                                                                                                                                                                                                                                                                                                                                                                                                                                                                                                                                                                                                                                                                                                                                                                                                                                              | 144                                                                                                                                                                                                                                                                                                                                                                                                                                                                                                                                                                                                                                                                                                                                                                                                                                                                                                                                                                                                                                                                                                                                                                                                                                                                                                                                                                                                                                                                                                                                                                                                                                                                                                                                                                                                                                                                                                                                                                                                                                                                                                                                                                                                                                                                                                                                                                                                                                                                                                                                                                                                                                                                                                                                                                                                                                                                                                                                                                                                                                                                                                                                                                                                          | 155                                                                                                                                                                                                                                                                                                                                                                                                                                                                                                                                                                                                                                                                                                                                                                                                                                                                                                                                                                                                                                                                                                                                                                                                                                                                                                                                                                                                                                                                                                                                                                                                                                                                                                                                                                                                                                                                                                                                                                                                                                                                                                                                                                                                                                                                                                                                                                                                                                                                                                                                                                                                                                                                                                                                                                                                                                      | -                                                                                                                                                                                                                                                                           | -                                                                                                                            |
| not initially suspected)                                                                                                                                                                                                                                |                                                                                           | %                                                                                                                                                                                                                                                                                                                                                                                                                                                                                                                                                                                                                                                                                                                                                                                                                                                                                                                                                                                                                                                                                                                                                                                                                                                                                                                                                                                                                                                                                                                                                                                                                                                                                                                                                                                                                                                                                                                                                                                                                                                                                                                                                                                                                                                                                                                                                                                                                                                                                                                                                 | 92.4%                                                                                                                                                                                                                                                                                                                                                                                                                                                                                                                                                                                                                                                                                                                                                                                                                                                                                                                                                                                                                                                                                                                                                                                                                                                                                                                                                                                                                                                                                                                                                                                                                                                                                                                                                                                                                                                                                                                                                                                                                                                                                                                                                                                                                                                                                                                                                                                                                                                                                                                                                                                                                                                                                                                                                                                                                                                                                                                                                                                                                                                                                                                                                                                                        | 92.9%                                                                                                                                                                                                                                                                                                                                                                                                                                                                                                                                                                                                                                                                                                                                                                                                                                                                                                                                                                                                                                                                                                                                                                                                                                                                                                                                                                                                                                                                                                                                                                                                                                                                                                                                                                                                                                                                                                                                                                                                                                                                                                                                                                                                                                                                                                                                                                                                                                                                                                                                                                                                                                                                                                                                                                                                                                    | -                                                                                                                                                                                                                                                                           | -                                                                                                                            |
|                                                                                                                                                                                                                                                         | 2015/16 Plan                                                                              | Number waiting < 2 weeks                                                                                                                                                                                                                                                                                                                                                                                                                                                                                                                                                                                                                                                                                                                                                                                                                                                                                                                                                                                                                                                                                                                                                                                                                                                                                                                                                                                                                                                                                                                                                                                                                                                                                                                                                                                                                                                                                                                                                                                                                                                                                                                                                                                                                                                                                                                                                                                                                                                                                                                          | 135                                                                                                                                                                                                                                                                                                                                                                                                                                                                                                                                                                                                                                                                                                                                                                                                                                                                                                                                                                                                                                                                                                                                                                                                                                                                                                                                                                                                                                                                                                                                                                                                                                                                                                                                                                                                                                                                                                                                                                                                                                                                                                                                                                                                                                                                                                                                                                                                                                                                                                                                                                                                                                                                                                                                                                                                                                                                                                                                                                                                                                                                                                                                                                                                          | 146                                                                                                                                                                                                                                                                                                                                                                                                                                                                                                                                                                                                                                                                                                                                                                                                                                                                                                                                                                                                                                                                                                                                                                                                                                                                                                                                                                                                                                                                                                                                                                                                                                                                                                                                                                                                                                                                                                                                                                                                                                                                                                                                                                                                                                                                                                                                                                                                                                                                                                                                                                                                                                                                                                                                                                                                                                      | 161                                                                                                                                                                                                                                                                         | 159                                                                                                                          |
|                                                                                                                                                                                                                                                         | 2015/16 Plan                                                                              | Total number waiting<br>%                                                                                                                                                                                                                                                                                                                                                                                                                                                                                                                                                                                                                                                                                                                                                                                                                                                                                                                                                                                                                                                                                                                                                                                                                                                                                                                                                                                                                                                                                                                                                                                                                                                                                                                                                                                                                                                                                                                                                                                                                                                                                                                                                                                                                                                                                                                                                                                                                                                                                                                         | 93.1%                                                                                                                                                                                                                                                                                                                                                                                                                                                                                                                                                                                                                                                                                                                                                                                                                                                                                                                                                                                                                                                                                                                                                                                                                                                                                                                                                                                                                                                                                                                                                                                                                                                                                                                                                                                                                                                                                                                                                                                                                                                                                                                                                                                                                                                                                                                                                                                                                                                                                                                                                                                                                                                                                                                                                                                                                                                                                                                                                                                                                                                                                                                                                                                                        | 93.6%                                                                                                                                                                                                                                                                                                                                                                                                                                                                                                                                                                                                                                                                                                                                                                                                                                                                                                                                                                                                                                                                                                                                                                                                                                                                                                                                                                                                                                                                                                                                                                                                                                                                                                                                                                                                                                                                                                                                                                                                                                                                                                                                                                                                                                                                                                                                                                                                                                                                                                                                                                                                                                                                                                                                                                                                                                    | 93.6%                                                                                                                                                                                                                                                                       | 98.8%                                                                                                                        |
|                                                                                                                                                                                                                                                         |                                                                                           |                                                                                                                                                                                                                                                                                                                                                                                                                                                                                                                                                                                                                                                                                                                                                                                                                                                                                                                                                                                                                                                                                                                                                                                                                                                                                                                                                                                                                                                                                                                                                                                                                                                                                                                                                                                                                                                                                                                                                                                                                                                                                                                                                                                                                                                                                                                                                                                                                                                                                                                                                   |                                                                                                                                                                                                                                                                                                                                                                                                                                                                                                                                                                                                                                                                                                                                                                                                                                                                                                                                                                                                                                                                                                                                                                                                                                                                                                                                                                                                                                                                                                                                                                                                                                                                                                                                                                                                                                                                                                                                                                                                                                                                                                                                                                                                                                                                                                                                                                                                                                                                                                                                                                                                                                                                                                                                                                                                                                                                                                                                                                                                                                                                                                                                                                                                              |                                                                                                                                                                                                                                                                                                                                                                                                                                                                                                                                                                                                                                                                                                                                                                                                                                                                                                                                                                                                                                                                                                                                                                                                                                                                                                                                                                                                                                                                                                                                                                                                                                                                                                                                                                                                                                                                                                                                                                                                                                                                                                                                                                                                                                                                                                                                                                                                                                                                                                                                                                                                                                                                                                                                                                                                                                          |                                                                                                                                                                                                                                                                             |                                                                                                                              |
|                                                                                                                                                                                                                                                         |                                                                                           |                                                                                                                                                                                                                                                                                                                                                                                                                                                                                                                                                                                                                                                                                                                                                                                                                                                                                                                                                                                                                                                                                                                                                                                                                                                                                                                                                                                                                                                                                                                                                                                                                                                                                                                                                                                                                                                                                                                                                                                                                                                                                                                                                                                                                                                                                                                                                                                                                                                                                                                                                   |                                                                                                                                                                                                                                                                                                                                                                                                                                                                                                                                                                                                                                                                                                                                                                                                                                                                                                                                                                                                                                                                                                                                                                                                                                                                                                                                                                                                                                                                                                                                                                                                                                                                                                                                                                                                                                                                                                                                                                                                                                                                                                                                                                                                                                                                                                                                                                                                                                                                                                                                                                                                                                                                                                                                                                                                                                                                                                                                                                                                                                                                                                                                                                                                              |                                                                                                                                                                                                                                                                                                                                                                                                                                                                                                                                                                                                                                                                                                                                                                                                                                                                                                                                                                                                                                                                                                                                                                                                                                                                                                                                                                                                                                                                                                                                                                                                                                                                                                                                                                                                                                                                                                                                                                                                                                                                                                                                                                                                                                                                                                                                                                                                                                                                                                                                                                                                                                                                                                                                                                                                                                          |                                                                                                                                                                                                                                                                             |                                                                                                                              |
| B.12                                                                                                                                                                                                                                                    |                                                                                           | Number waiting < 62 days                                                                                                                                                                                                                                                                                                                                                                                                                                                                                                                                                                                                                                                                                                                                                                                                                                                                                                                                                                                                                                                                                                                                                                                                                                                                                                                                                                                                                                                                                                                                                                                                                                                                                                                                                                                                                                                                                                                                                                                                                                                                                                                                                                                                                                                                                                                                                                                                                                                                                                                          | Quarter 1<br>79                                                                                                                                                                                                                                                                                                                                                                                                                                                                                                                                                                                                                                                                                                                                                                                                                                                                                                                                                                                                                                                                                                                                                                                                                                                                                                                                                                                                                                                                                                                                                                                                                                                                                                                                                                                                                                                                                                                                                                                                                                                                                                                                                                                                                                                                                                                                                                                                                                                                                                                                                                                                                                                                                                                                                                                                                                                                                                                                                                                                                                                                                                                                                                                              | Quarter 2<br>88                                                                                                                                                                                                                                                                                                                                                                                                                                                                                                                                                                                                                                                                                                                                                                                                                                                                                                                                                                                                                                                                                                                                                                                                                                                                                                                                                                                                                                                                                                                                                                                                                                                                                                                                                                                                                                                                                                                                                                                                                                                                                                                                                                                                                                                                                                                                                                                                                                                                                                                                                                                                                                                                                                                                                                                                                          | Quarter 3<br>74                                                                                                                                                                                                                                                             | Quarter 4<br>82                                                                                                              |
|                                                                                                                                                                                                                                                         | 2013-14                                                                                   | Total number waiting                                                                                                                                                                                                                                                                                                                                                                                                                                                                                                                                                                                                                                                                                                                                                                                                                                                                                                                                                                                                                                                                                                                                                                                                                                                                                                                                                                                                                                                                                                                                                                                                                                                                                                                                                                                                                                                                                                                                                                                                                                                                                                                                                                                                                                                                                                                                                                                                                                                                                                                              | 96                                                                                                                                                                                                                                                                                                                                                                                                                                                                                                                                                                                                                                                                                                                                                                                                                                                                                                                                                                                                                                                                                                                                                                                                                                                                                                                                                                                                                                                                                                                                                                                                                                                                                                                                                                                                                                                                                                                                                                                                                                                                                                                                                                                                                                                                                                                                                                                                                                                                                                                                                                                                                                                                                                                                                                                                                                                                                                                                                                                                                                                                                                                                                                                                           | 108                                                                                                                                                                                                                                                                                                                                                                                                                                                                                                                                                                                                                                                                                                                                                                                                                                                                                                                                                                                                                                                                                                                                                                                                                                                                                                                                                                                                                                                                                                                                                                                                                                                                                                                                                                                                                                                                                                                                                                                                                                                                                                                                                                                                                                                                                                                                                                                                                                                                                                                                                                                                                                                                                                                                                                                                                                      | 89                                                                                                                                                                                                                                                                          | 101                                                                                                                          |
|                                                                                                                                                                                                                                                         |                                                                                           | %<br>Number waiting c 62 daws                                                                                                                                                                                                                                                                                                                                                                                                                                                                                                                                                                                                                                                                                                                                                                                                                                                                                                                                                                                                                                                                                                                                                                                                                                                                                                                                                                                                                                                                                                                                                                                                                                                                                                                                                                                                                                                                                                                                                                                                                                                                                                                                                                                                                                                                                                                                                                                                                                                                                                                     | 82.3%<br>86                                                                                                                                                                                                                                                                                                                                                                                                                                                                                                                                                                                                                                                                                                                                                                                                                                                                                                                                                                                                                                                                                                                                                                                                                                                                                                                                                                                                                                                                                                                                                                                                                                                                                                                                                                                                                                                                                                                                                                                                                                                                                                                                                                                                                                                                                                                                                                                                                                                                                                                                                                                                                                                                                                                                                                                                                                                                                                                                                                                                                                                                                                                                                                                                  | 81.5%                                                                                                                                                                                                                                                                                                                                                                                                                                                                                                                                                                                                                                                                                                                                                                                                                                                                                                                                                                                                                                                                                                                                                                                                                                                                                                                                                                                                                                                                                                                                                                                                                                                                                                                                                                                                                                                                                                                                                                                                                                                                                                                                                                                                                                                                                                                                                                                                                                                                                                                                                                                                                                                                                                                                                                                                                                    | 83.1%                                                                                                                                                                                                                                                                       | 81.2%                                                                                                                        |
| ancer - All cancer 62 day urgent                                                                                                                                                                                                                        | 2014-15                                                                                   | Number waiting < 62 days<br>Total number waiting                                                                                                                                                                                                                                                                                                                                                                                                                                                                                                                                                                                                                                                                                                                                                                                                                                                                                                                                                                                                                                                                                                                                                                                                                                                                                                                                                                                                                                                                                                                                                                                                                                                                                                                                                                                                                                                                                                                                                                                                                                                                                                                                                                                                                                                                                                                                                                                                                                                                                                  | 101                                                                                                                                                                                                                                                                                                                                                                                                                                                                                                                                                                                                                                                                                                                                                                                                                                                                                                                                                                                                                                                                                                                                                                                                                                                                                                                                                                                                                                                                                                                                                                                                                                                                                                                                                                                                                                                                                                                                                                                                                                                                                                                                                                                                                                                                                                                                                                                                                                                                                                                                                                                                                                                                                                                                                                                                                                                                                                                                                                                                                                                                                                                                                                                                          | 75<br>94                                                                                                                                                                                                                                                                                                                                                                                                                                                                                                                                                                                                                                                                                                                                                                                                                                                                                                                                                                                                                                                                                                                                                                                                                                                                                                                                                                                                                                                                                                                                                                                                                                                                                                                                                                                                                                                                                                                                                                                                                                                                                                                                                                                                                                                                                                                                                                                                                                                                                                                                                                                                                                                                                                                                                                                                                                 | -                                                                                                                                                                                                                                                                           | -                                                                                                                            |
| referral to first treatment wait                                                                                                                                                                                                                        |                                                                                           | %                                                                                                                                                                                                                                                                                                                                                                                                                                                                                                                                                                                                                                                                                                                                                                                                                                                                                                                                                                                                                                                                                                                                                                                                                                                                                                                                                                                                                                                                                                                                                                                                                                                                                                                                                                                                                                                                                                                                                                                                                                                                                                                                                                                                                                                                                                                                                                                                                                                                                                                                                 | 85.1%                                                                                                                                                                                                                                                                                                                                                                                                                                                                                                                                                                                                                                                                                                                                                                                                                                                                                                                                                                                                                                                                                                                                                                                                                                                                                                                                                                                                                                                                                                                                                                                                                                                                                                                                                                                                                                                                                                                                                                                                                                                                                                                                                                                                                                                                                                                                                                                                                                                                                                                                                                                                                                                                                                                                                                                                                                                                                                                                                                                                                                                                                                                                                                                                        | 79.8%                                                                                                                                                                                                                                                                                                                                                                                                                                                                                                                                                                                                                                                                                                                                                                                                                                                                                                                                                                                                                                                                                                                                                                                                                                                                                                                                                                                                                                                                                                                                                                                                                                                                                                                                                                                                                                                                                                                                                                                                                                                                                                                                                                                                                                                                                                                                                                                                                                                                                                                                                                                                                                                                                                                                                                                                                                    | -                                                                                                                                                                                                                                                                           | -                                                                                                                            |
|                                                                                                                                                                                                                                                         | 2015/16 Plan                                                                              | Number waiting < 62 days<br>Total number waiting                                                                                                                                                                                                                                                                                                                                                                                                                                                                                                                                                                                                                                                                                                                                                                                                                                                                                                                                                                                                                                                                                                                                                                                                                                                                                                                                                                                                                                                                                                                                                                                                                                                                                                                                                                                                                                                                                                                                                                                                                                                                                                                                                                                                                                                                                                                                                                                                                                                                                                  | 88 103                                                                                                                                                                                                                                                                                                                                                                                                                                                                                                                                                                                                                                                                                                                                                                                                                                                                                                                                                                                                                                                                                                                                                                                                                                                                                                                                                                                                                                                                                                                                                                                                                                                                                                                                                                                                                                                                                                                                                                                                                                                                                                                                                                                                                                                                                                                                                                                                                                                                                                                                                                                                                                                                                                                                                                                                                                                                                                                                                                                                                                                                                                                                                                                                       | 82                                                                                                                                                                                                                                                                                                                                                                                                                                                                                                                                                                                                                                                                                                                                                                                                                                                                                                                                                                                                                                                                                                                                                                                                                                                                                                                                                                                                                                                                                                                                                                                                                                                                                                                                                                                                                                                                                                                                                                                                                                                                                                                                                                                                                                                                                                                                                                                                                                                                                                                                                                                                                                                                                                                                                                                                                                       | 78 91                                                                                                                                                                                                                                                                       | 88                                                                                                                           |
|                                                                                                                                                                                                                                                         | ,                                                                                         | %                                                                                                                                                                                                                                                                                                                                                                                                                                                                                                                                                                                                                                                                                                                                                                                                                                                                                                                                                                                                                                                                                                                                                                                                                                                                                                                                                                                                                                                                                                                                                                                                                                                                                                                                                                                                                                                                                                                                                                                                                                                                                                                                                                                                                                                                                                                                                                                                                                                                                                                                                 | 85.4%                                                                                                                                                                                                                                                                                                                                                                                                                                                                                                                                                                                                                                                                                                                                                                                                                                                                                                                                                                                                                                                                                                                                                                                                                                                                                                                                                                                                                                                                                                                                                                                                                                                                                                                                                                                                                                                                                                                                                                                                                                                                                                                                                                                                                                                                                                                                                                                                                                                                                                                                                                                                                                                                                                                                                                                                                                                                                                                                                                                                                                                                                                                                                                                                        | 85.4%                                                                                                                                                                                                                                                                                                                                                                                                                                                                                                                                                                                                                                                                                                                                                                                                                                                                                                                                                                                                                                                                                                                                                                                                                                                                                                                                                                                                                                                                                                                                                                                                                                                                                                                                                                                                                                                                                                                                                                                                                                                                                                                                                                                                                                                                                                                                                                                                                                                                                                                                                                                                                                                                                                                                                                                                                                    | 85.7%                                                                                                                                                                                                                                                                       | 85.4%                                                                                                                        |
|                                                                                                                                                                                                                                                         |                                                                                           |                                                                                                                                                                                                                                                                                                                                                                                                                                                                                                                                                                                                                                                                                                                                                                                                                                                                                                                                                                                                                                                                                                                                                                                                                                                                                                                                                                                                                                                                                                                                                                                                                                                                                                                                                                                                                                                                                                                                                                                                                                                                                                                                                                                                                                                                                                                                                                                                                                                                                                                                                   |                                                                                                                                                                                                                                                                                                                                                                                                                                                                                                                                                                                                                                                                                                                                                                                                                                                                                                                                                                                                                                                                                                                                                                                                                                                                                                                                                                                                                                                                                                                                                                                                                                                                                                                                                                                                                                                                                                                                                                                                                                                                                                                                                                                                                                                                                                                                                                                                                                                                                                                                                                                                                                                                                                                                                                                                                                                                                                                                                                                                                                                                                                                                                                                                              |                                                                                                                                                                                                                                                                                                                                                                                                                                                                                                                                                                                                                                                                                                                                                                                                                                                                                                                                                                                                                                                                                                                                                                                                                                                                                                                                                                                                                                                                                                                                                                                                                                                                                                                                                                                                                                                                                                                                                                                                                                                                                                                                                                                                                                                                                                                                                                                                                                                                                                                                                                                                                                                                                                                                                                                                                                          |                                                                                                                                                                                                                                                                             |                                                                                                                              |
| B.13                                                                                                                                                                                                                                                    |                                                                                           |                                                                                                                                                                                                                                                                                                                                                                                                                                                                                                                                                                                                                                                                                                                                                                                                                                                                                                                                                                                                                                                                                                                                                                                                                                                                                                                                                                                                                                                                                                                                                                                                                                                                                                                                                                                                                                                                                                                                                                                                                                                                                                                                                                                                                                                                                                                                                                                                                                                                                                                                                   | Quarter 1                                                                                                                                                                                                                                                                                                                                                                                                                                                                                                                                                                                                                                                                                                                                                                                                                                                                                                                                                                                                                                                                                                                                                                                                                                                                                                                                                                                                                                                                                                                                                                                                                                                                                                                                                                                                                                                                                                                                                                                                                                                                                                                                                                                                                                                                                                                                                                                                                                                                                                                                                                                                                                                                                                                                                                                                                                                                                                                                                                                                                                                                                                                                                                                                    | Quarter 2                                                                                                                                                                                                                                                                                                                                                                                                                                                                                                                                                                                                                                                                                                                                                                                                                                                                                                                                                                                                                                                                                                                                                                                                                                                                                                                                                                                                                                                                                                                                                                                                                                                                                                                                                                                                                                                                                                                                                                                                                                                                                                                                                                                                                                                                                                                                                                                                                                                                                                                                                                                                                                                                                                                                                                                                                                | Quarter 3                                                                                                                                                                                                                                                                   | Quarter 4                                                                                                                    |
|                                                                                                                                                                                                                                                         | 2013-14                                                                                   | Number waiting < 62 days<br>Total number waiting                                                                                                                                                                                                                                                                                                                                                                                                                                                                                                                                                                                                                                                                                                                                                                                                                                                                                                                                                                                                                                                                                                                                                                                                                                                                                                                                                                                                                                                                                                                                                                                                                                                                                                                                                                                                                                                                                                                                                                                                                                                                                                                                                                                                                                                                                                                                                                                                                                                                                                  | 15<br>15                                                                                                                                                                                                                                                                                                                                                                                                                                                                                                                                                                                                                                                                                                                                                                                                                                                                                                                                                                                                                                                                                                                                                                                                                                                                                                                                                                                                                                                                                                                                                                                                                                                                                                                                                                                                                                                                                                                                                                                                                                                                                                                                                                                                                                                                                                                                                                                                                                                                                                                                                                                                                                                                                                                                                                                                                                                                                                                                                                                                                                                                                                                                                                                                     | 7                                                                                                                                                                                                                                                                                                                                                                                                                                                                                                                                                                                                                                                                                                                                                                                                                                                                                                                                                                                                                                                                                                                                                                                                                                                                                                                                                                                                                                                                                                                                                                                                                                                                                                                                                                                                                                                                                                                                                                                                                                                                                                                                                                                                                                                                                                                                                                                                                                                                                                                                                                                                                                                                                                                                                                                                                                        | 10 10                                                                                                                                                                                                                                                                       | 4 5                                                                                                                          |
| Cancer - 62 day wait for first                                                                                                                                                                                                                          |                                                                                           | %                                                                                                                                                                                                                                                                                                                                                                                                                                                                                                                                                                                                                                                                                                                                                                                                                                                                                                                                                                                                                                                                                                                                                                                                                                                                                                                                                                                                                                                                                                                                                                                                                                                                                                                                                                                                                                                                                                                                                                                                                                                                                                                                                                                                                                                                                                                                                                                                                                                                                                                                                 | 100.0%                                                                                                                                                                                                                                                                                                                                                                                                                                                                                                                                                                                                                                                                                                                                                                                                                                                                                                                                                                                                                                                                                                                                                                                                                                                                                                                                                                                                                                                                                                                                                                                                                                                                                                                                                                                                                                                                                                                                                                                                                                                                                                                                                                                                                                                                                                                                                                                                                                                                                                                                                                                                                                                                                                                                                                                                                                                                                                                                                                                                                                                                                                                                                                                                       | 100.0%                                                                                                                                                                                                                                                                                                                                                                                                                                                                                                                                                                                                                                                                                                                                                                                                                                                                                                                                                                                                                                                                                                                                                                                                                                                                                                                                                                                                                                                                                                                                                                                                                                                                                                                                                                                                                                                                                                                                                                                                                                                                                                                                                                                                                                                                                                                                                                                                                                                                                                                                                                                                                                                                                                                                                                                                                                   | 100.0%                                                                                                                                                                                                                                                                      | 80.0%                                                                                                                        |
| treatment following referral                                                                                                                                                                                                                            | 2014-15                                                                                   | Number waiting < 62 days<br>Total number waiting                                                                                                                                                                                                                                                                                                                                                                                                                                                                                                                                                                                                                                                                                                                                                                                                                                                                                                                                                                                                                                                                                                                                                                                                                                                                                                                                                                                                                                                                                                                                                                                                                                                                                                                                                                                                                                                                                                                                                                                                                                                                                                                                                                                                                                                                                                                                                                                                                                                                                                  | 13<br>13                                                                                                                                                                                                                                                                                                                                                                                                                                                                                                                                                                                                                                                                                                                                                                                                                                                                                                                                                                                                                                                                                                                                                                                                                                                                                                                                                                                                                                                                                                                                                                                                                                                                                                                                                                                                                                                                                                                                                                                                                                                                                                                                                                                                                                                                                                                                                                                                                                                                                                                                                                                                                                                                                                                                                                                                                                                                                                                                                                                                                                                                                                                                                                                                     | 3                                                                                                                                                                                                                                                                                                                                                                                                                                                                                                                                                                                                                                                                                                                                                                                                                                                                                                                                                                                                                                                                                                                                                                                                                                                                                                                                                                                                                                                                                                                                                                                                                                                                                                                                                                                                                                                                                                                                                                                                                                                                                                                                                                                                                                                                                                                                                                                                                                                                                                                                                                                                                                                                                                                                                                                                                                        | -                                                                                                                                                                                                                                                                           | -                                                                                                                            |
| from an NHS cancer screening                                                                                                                                                                                                                            | 2014-15                                                                                   | 1 otal number waiting                                                                                                                                                                                                                                                                                                                                                                                                                                                                                                                                                                                                                                                                                                                                                                                                                                                                                                                                                                                                                                                                                                                                                                                                                                                                                                                                                                                                                                                                                                                                                                                                                                                                                                                                                                                                                                                                                                                                                                                                                                                                                                                                                                                                                                                                                                                                                                                                                                                                                                                             | 13                                                                                                                                                                                                                                                                                                                                                                                                                                                                                                                                                                                                                                                                                                                                                                                                                                                                                                                                                                                                                                                                                                                                                                                                                                                                                                                                                                                                                                                                                                                                                                                                                                                                                                                                                                                                                                                                                                                                                                                                                                                                                                                                                                                                                                                                                                                                                                                                                                                                                                                                                                                                                                                                                                                                                                                                                                                                                                                                                                                                                                                                                                                                                                                                           | 3 100.0%                                                                                                                                                                                                                                                                                                                                                                                                                                                                                                                                                                                                                                                                                                                                                                                                                                                                                                                                                                                                                                                                                                                                                                                                                                                                                                                                                                                                                                                                                                                                                                                                                                                                                                                                                                                                                                                                                                                                                                                                                                                                                                                                                                                                                                                                                                                                                                                                                                                                                                                                                                                                                                                                                                                                                                                                                                 |                                                                                                                                                                                                                                                                             |                                                                                                                              |
| service                                                                                                                                                                                                                                                 |                                                                                           | Number waiting < 62 days                                                                                                                                                                                                                                                                                                                                                                                                                                                                                                                                                                                                                                                                                                                                                                                                                                                                                                                                                                                                                                                                                                                                                                                                                                                                                                                                                                                                                                                                                                                                                                                                                                                                                                                                                                                                                                                                                                                                                                                                                                                                                                                                                                                                                                                                                                                                                                                                                                                                                                                          | 9                                                                                                                                                                                                                                                                                                                                                                                                                                                                                                                                                                                                                                                                                                                                                                                                                                                                                                                                                                                                                                                                                                                                                                                                                                                                                                                                                                                                                                                                                                                                                                                                                                                                                                                                                                                                                                                                                                                                                                                                                                                                                                                                                                                                                                                                                                                                                                                                                                                                                                                                                                                                                                                                                                                                                                                                                                                                                                                                                                                                                                                                                                                                                                                                            | 9                                                                                                                                                                                                                                                                                                                                                                                                                                                                                                                                                                                                                                                                                                                                                                                                                                                                                                                                                                                                                                                                                                                                                                                                                                                                                                                                                                                                                                                                                                                                                                                                                                                                                                                                                                                                                                                                                                                                                                                                                                                                                                                                                                                                                                                                                                                                                                                                                                                                                                                                                                                                                                                                                                                                                                                                                                        | 9                                                                                                                                                                                                                                                                           | 9                                                                                                                            |
|                                                                                                                                                                                                                                                         | 2015/16 Plan                                                                              | Total number waiting                                                                                                                                                                                                                                                                                                                                                                                                                                                                                                                                                                                                                                                                                                                                                                                                                                                                                                                                                                                                                                                                                                                                                                                                                                                                                                                                                                                                                                                                                                                                                                                                                                                                                                                                                                                                                                                                                                                                                                                                                                                                                                                                                                                                                                                                                                                                                                                                                                                                                                                              | 9 100.0%                                                                                                                                                                                                                                                                                                                                                                                                                                                                                                                                                                                                                                                                                                                                                                                                                                                                                                                                                                                                                                                                                                                                                                                                                                                                                                                                                                                                                                                                                                                                                                                                                                                                                                                                                                                                                                                                                                                                                                                                                                                                                                                                                                                                                                                                                                                                                                                                                                                                                                                                                                                                                                                                                                                                                                                                                                                                                                                                                                                                                                                                                                                                                                                                     | 9<br>100.0%                                                                                                                                                                                                                                                                                                                                                                                                                                                                                                                                                                                                                                                                                                                                                                                                                                                                                                                                                                                                                                                                                                                                                                                                                                                                                                                                                                                                                                                                                                                                                                                                                                                                                                                                                                                                                                                                                                                                                                                                                                                                                                                                                                                                                                                                                                                                                                                                                                                                                                                                                                                                                                                                                                                                                                                                                              | 9 100.0%                                                                                                                                                                                                                                                                    | <u>9</u><br>100.0%                                                                                                           |
|                                                                                                                                                                                                                                                         |                                                                                           |                                                                                                                                                                                                                                                                                                                                                                                                                                                                                                                                                                                                                                                                                                                                                                                                                                                                                                                                                                                                                                                                                                                                                                                                                                                                                                                                                                                                                                                                                                                                                                                                                                                                                                                                                                                                                                                                                                                                                                                                                                                                                                                                                                                                                                                                                                                                                                                                                                                                                                                                                   |                                                                                                                                                                                                                                                                                                                                                                                                                                                                                                                                                                                                                                                                                                                                                                                                                                                                                                                                                                                                                                                                                                                                                                                                                                                                                                                                                                                                                                                                                                                                                                                                                                                                                                                                                                                                                                                                                                                                                                                                                                                                                                                                                                                                                                                                                                                                                                                                                                                                                                                                                                                                                                                                                                                                                                                                                                                                                                                                                                                                                                                                                                                                                                                                              |                                                                                                                                                                                                                                                                                                                                                                                                                                                                                                                                                                                                                                                                                                                                                                                                                                                                                                                                                                                                                                                                                                                                                                                                                                                                                                                                                                                                                                                                                                                                                                                                                                                                                                                                                                                                                                                                                                                                                                                                                                                                                                                                                                                                                                                                                                                                                                                                                                                                                                                                                                                                                                                                                                                                                                                                                                          |                                                                                                                                                                                                                                                                             |                                                                                                                              |
| B.14                                                                                                                                                                                                                                                    |                                                                                           |                                                                                                                                                                                                                                                                                                                                                                                                                                                                                                                                                                                                                                                                                                                                                                                                                                                                                                                                                                                                                                                                                                                                                                                                                                                                                                                                                                                                                                                                                                                                                                                                                                                                                                                                                                                                                                                                                                                                                                                                                                                                                                                                                                                                                                                                                                                                                                                                                                                                                                                                                   | Quarter 1                                                                                                                                                                                                                                                                                                                                                                                                                                                                                                                                                                                                                                                                                                                                                                                                                                                                                                                                                                                                                                                                                                                                                                                                                                                                                                                                                                                                                                                                                                                                                                                                                                                                                                                                                                                                                                                                                                                                                                                                                                                                                                                                                                                                                                                                                                                                                                                                                                                                                                                                                                                                                                                                                                                                                                                                                                                                                                                                                                                                                                                                                                                                                                                                    | Quarter 2                                                                                                                                                                                                                                                                                                                                                                                                                                                                                                                                                                                                                                                                                                                                                                                                                                                                                                                                                                                                                                                                                                                                                                                                                                                                                                                                                                                                                                                                                                                                                                                                                                                                                                                                                                                                                                                                                                                                                                                                                                                                                                                                                                                                                                                                                                                                                                                                                                                                                                                                                                                                                                                                                                                                                                                                                                | Quarter 3                                                                                                                                                                                                                                                                   | Quarter 4                                                                                                                    |
|                                                                                                                                                                                                                                                         |                                                                                           | Number waiting < 62 days                                                                                                                                                                                                                                                                                                                                                                                                                                                                                                                                                                                                                                                                                                                                                                                                                                                                                                                                                                                                                                                                                                                                                                                                                                                                                                                                                                                                                                                                                                                                                                                                                                                                                                                                                                                                                                                                                                                                                                                                                                                                                                                                                                                                                                                                                                                                                                                                                                                                                                                          | 7                                                                                                                                                                                                                                                                                                                                                                                                                                                                                                                                                                                                                                                                                                                                                                                                                                                                                                                                                                                                                                                                                                                                                                                                                                                                                                                                                                                                                                                                                                                                                                                                                                                                                                                                                                                                                                                                                                                                                                                                                                                                                                                                                                                                                                                                                                                                                                                                                                                                                                                                                                                                                                                                                                                                                                                                                                                                                                                                                                                                                                                                                                                                                                                                            | 6                                                                                                                                                                                                                                                                                                                                                                                                                                                                                                                                                                                                                                                                                                                                                                                                                                                                                                                                                                                                                                                                                                                                                                                                                                                                                                                                                                                                                                                                                                                                                                                                                                                                                                                                                                                                                                                                                                                                                                                                                                                                                                                                                                                                                                                                                                                                                                                                                                                                                                                                                                                                                                                                                                                                                                                                                                        | 13                                                                                                                                                                                                                                                                          | 6                                                                                                                            |
|                                                                                                                                                                                                                                                         | 2013-14                                                                                   | Total number waiting<br>%                                                                                                                                                                                                                                                                                                                                                                                                                                                                                                                                                                                                                                                                                                                                                                                                                                                                                                                                                                                                                                                                                                                                                                                                                                                                                                                                                                                                                                                                                                                                                                                                                                                                                                                                                                                                                                                                                                                                                                                                                                                                                                                                                                                                                                                                                                                                                                                                                                                                                                                         | 10 70.0%                                                                                                                                                                                                                                                                                                                                                                                                                                                                                                                                                                                                                                                                                                                                                                                                                                                                                                                                                                                                                                                                                                                                                                                                                                                                                                                                                                                                                                                                                                                                                                                                                                                                                                                                                                                                                                                                                                                                                                                                                                                                                                                                                                                                                                                                                                                                                                                                                                                                                                                                                                                                                                                                                                                                                                                                                                                                                                                                                                                                                                                                                                                                                                                                     | 7 85.7%                                                                                                                                                                                                                                                                                                                                                                                                                                                                                                                                                                                                                                                                                                                                                                                                                                                                                                                                                                                                                                                                                                                                                                                                                                                                                                                                                                                                                                                                                                                                                                                                                                                                                                                                                                                                                                                                                                                                                                                                                                                                                                                                                                                                                                                                                                                                                                                                                                                                                                                                                                                                                                                                                                                                                                                                                                  | 15<br>86.7%                                                                                                                                                                                                                                                                 | 8 75.0%                                                                                                                      |
| Cancer - 62 day wait for first                                                                                                                                                                                                                          |                                                                                           | Number waiting < 62 days                                                                                                                                                                                                                                                                                                                                                                                                                                                                                                                                                                                                                                                                                                                                                                                                                                                                                                                                                                                                                                                                                                                                                                                                                                                                                                                                                                                                                                                                                                                                                                                                                                                                                                                                                                                                                                                                                                                                                                                                                                                                                                                                                                                                                                                                                                                                                                                                                                                                                                                          | 8                                                                                                                                                                                                                                                                                                                                                                                                                                                                                                                                                                                                                                                                                                                                                                                                                                                                                                                                                                                                                                                                                                                                                                                                                                                                                                                                                                                                                                                                                                                                                                                                                                                                                                                                                                                                                                                                                                                                                                                                                                                                                                                                                                                                                                                                                                                                                                                                                                                                                                                                                                                                                                                                                                                                                                                                                                                                                                                                                                                                                                                                                                                                                                                                            | 15                                                                                                                                                                                                                                                                                                                                                                                                                                                                                                                                                                                                                                                                                                                                                                                                                                                                                                                                                                                                                                                                                                                                                                                                                                                                                                                                                                                                                                                                                                                                                                                                                                                                                                                                                                                                                                                                                                                                                                                                                                                                                                                                                                                                                                                                                                                                                                                                                                                                                                                                                                                                                                                                                                                                                                                                                                       | -                                                                                                                                                                                                                                                                           | -                                                                                                                            |
| reatmnet for cancer following a<br>onsultant's decision to upgrade                                                                                                                                                                                      | 2014-15                                                                                   | Total number waiting                                                                                                                                                                                                                                                                                                                                                                                                                                                                                                                                                                                                                                                                                                                                                                                                                                                                                                                                                                                                                                                                                                                                                                                                                                                                                                                                                                                                                                                                                                                                                                                                                                                                                                                                                                                                                                                                                                                                                                                                                                                                                                                                                                                                                                                                                                                                                                                                                                                                                                                              | 9                                                                                                                                                                                                                                                                                                                                                                                                                                                                                                                                                                                                                                                                                                                                                                                                                                                                                                                                                                                                                                                                                                                                                                                                                                                                                                                                                                                                                                                                                                                                                                                                                                                                                                                                                                                                                                                                                                                                                                                                                                                                                                                                                                                                                                                                                                                                                                                                                                                                                                                                                                                                                                                                                                                                                                                                                                                                                                                                                                                                                                                                                                                                                                                                            | 16                                                                                                                                                                                                                                                                                                                                                                                                                                                                                                                                                                                                                                                                                                                                                                                                                                                                                                                                                                                                                                                                                                                                                                                                                                                                                                                                                                                                                                                                                                                                                                                                                                                                                                                                                                                                                                                                                                                                                                                                                                                                                                                                                                                                                                                                                                                                                                                                                                                                                                                                                                                                                                                                                                                                                                                                                                       | -                                                                                                                                                                                                                                                                           | -                                                                                                                            |
| the patients priority                                                                                                                                                                                                                                   |                                                                                           | %<br>Number waiting < 62 days                                                                                                                                                                                                                                                                                                                                                                                                                                                                                                                                                                                                                                                                                                                                                                                                                                                                                                                                                                                                                                                                                                                                                                                                                                                                                                                                                                                                                                                                                                                                                                                                                                                                                                                                                                                                                                                                                                                                                                                                                                                                                                                                                                                                                                                                                                                                                                                                                                                                                                                     | 88.9%<br>10                                                                                                                                                                                                                                                                                                                                                                                                                                                                                                                                                                                                                                                                                                                                                                                                                                                                                                                                                                                                                                                                                                                                                                                                                                                                                                                                                                                                                                                                                                                                                                                                                                                                                                                                                                                                                                                                                                                                                                                                                                                                                                                                                                                                                                                                                                                                                                                                                                                                                                                                                                                                                                                                                                                                                                                                                                                                                                                                                                                                                                                                                                                                                                                                  | 93.8%<br>10                                                                                                                                                                                                                                                                                                                                                                                                                                                                                                                                                                                                                                                                                                                                                                                                                                                                                                                                                                                                                                                                                                                                                                                                                                                                                                                                                                                                                                                                                                                                                                                                                                                                                                                                                                                                                                                                                                                                                                                                                                                                                                                                                                                                                                                                                                                                                                                                                                                                                                                                                                                                                                                                                                                                                                                                                              | - 10                                                                                                                                                                                                                                                                        | -                                                                                                                            |
|                                                                                                                                                                                                                                                         | 2015/16 Plan                                                                              | Total number waiting                                                                                                                                                                                                                                                                                                                                                                                                                                                                                                                                                                                                                                                                                                                                                                                                                                                                                                                                                                                                                                                                                                                                                                                                                                                                                                                                                                                                                                                                                                                                                                                                                                                                                                                                                                                                                                                                                                                                                                                                                                                                                                                                                                                                                                                                                                                                                                                                                                                                                                                              | 11                                                                                                                                                                                                                                                                                                                                                                                                                                                                                                                                                                                                                                                                                                                                                                                                                                                                                                                                                                                                                                                                                                                                                                                                                                                                                                                                                                                                                                                                                                                                                                                                                                                                                                                                                                                                                                                                                                                                                                                                                                                                                                                                                                                                                                                                                                                                                                                                                                                                                                                                                                                                                                                                                                                                                                                                                                                                                                                                                                                                                                                                                                                                                                                                           | 11                                                                                                                                                                                                                                                                                                                                                                                                                                                                                                                                                                                                                                                                                                                                                                                                                                                                                                                                                                                                                                                                                                                                                                                                                                                                                                                                                                                                                                                                                                                                                                                                                                                                                                                                                                                                                                                                                                                                                                                                                                                                                                                                                                                                                                                                                                                                                                                                                                                                                                                                                                                                                                                                                                                                                                                                                                       | 11                                                                                                                                                                                                                                                                          | 11                                                                                                                           |
|                                                                                                                                                                                                                                                         |                                                                                           | %                                                                                                                                                                                                                                                                                                                                                                                                                                                                                                                                                                                                                                                                                                                                                                                                                                                                                                                                                                                                                                                                                                                                                                                                                                                                                                                                                                                                                                                                                                                                                                                                                                                                                                                                                                                                                                                                                                                                                                                                                                                                                                                                                                                                                                                                                                                                                                                                                                                                                                                                                 | 90.9%                                                                                                                                                                                                                                                                                                                                                                                                                                                                                                                                                                                                                                                                                                                                                                                                                                                                                                                                                                                                                                                                                                                                                                                                                                                                                                                                                                                                                                                                                                                                                                                                                                                                                                                                                                                                                                                                                                                                                                                                                                                                                                                                                                                                                                                                                                                                                                                                                                                                                                                                                                                                                                                                                                                                                                                                                                                                                                                                                                                                                                                                                                                                                                                                        | 90.9%                                                                                                                                                                                                                                                                                                                                                                                                                                                                                                                                                                                                                                                                                                                                                                                                                                                                                                                                                                                                                                                                                                                                                                                                                                                                                                                                                                                                                                                                                                                                                                                                                                                                                                                                                                                                                                                                                                                                                                                                                                                                                                                                                                                                                                                                                                                                                                                                                                                                                                                                                                                                                                                                                                                                                                                                                                    | 90.9%                                                                                                                                                                                                                                                                       | 81.8%                                                                                                                        |
| B.8                                                                                                                                                                                                                                                     |                                                                                           |                                                                                                                                                                                                                                                                                                                                                                                                                                                                                                                                                                                                                                                                                                                                                                                                                                                                                                                                                                                                                                                                                                                                                                                                                                                                                                                                                                                                                                                                                                                                                                                                                                                                                                                                                                                                                                                                                                                                                                                                                                                                                                                                                                                                                                                                                                                                                                                                                                                                                                                                                   | Quarter 1                                                                                                                                                                                                                                                                                                                                                                                                                                                                                                                                                                                                                                                                                                                                                                                                                                                                                                                                                                                                                                                                                                                                                                                                                                                                                                                                                                                                                                                                                                                                                                                                                                                                                                                                                                                                                                                                                                                                                                                                                                                                                                                                                                                                                                                                                                                                                                                                                                                                                                                                                                                                                                                                                                                                                                                                                                                                                                                                                                                                                                                                                                                                                                                                    | Quarter 2                                                                                                                                                                                                                                                                                                                                                                                                                                                                                                                                                                                                                                                                                                                                                                                                                                                                                                                                                                                                                                                                                                                                                                                                                                                                                                                                                                                                                                                                                                                                                                                                                                                                                                                                                                                                                                                                                                                                                                                                                                                                                                                                                                                                                                                                                                                                                                                                                                                                                                                                                                                                                                                                                                                                                                                                                                | Quarter 3                                                                                                                                                                                                                                                                   | Quarter 4                                                                                                                    |
| 5.5                                                                                                                                                                                                                                                     |                                                                                           | Number waiting < 31 days                                                                                                                                                                                                                                                                                                                                                                                                                                                                                                                                                                                                                                                                                                                                                                                                                                                                                                                                                                                                                                                                                                                                                                                                                                                                                                                                                                                                                                                                                                                                                                                                                                                                                                                                                                                                                                                                                                                                                                                                                                                                                                                                                                                                                                                                                                                                                                                                                                                                                                                          | 203                                                                                                                                                                                                                                                                                                                                                                                                                                                                                                                                                                                                                                                                                                                                                                                                                                                                                                                                                                                                                                                                                                                                                                                                                                                                                                                                                                                                                                                                                                                                                                                                                                                                                                                                                                                                                                                                                                                                                                                                                                                                                                                                                                                                                                                                                                                                                                                                                                                                                                                                                                                                                                                                                                                                                                                                                                                                                                                                                                                                                                                                                                                                                                                                          | 207                                                                                                                                                                                                                                                                                                                                                                                                                                                                                                                                                                                                                                                                                                                                                                                                                                                                                                                                                                                                                                                                                                                                                                                                                                                                                                                                                                                                                                                                                                                                                                                                                                                                                                                                                                                                                                                                                                                                                                                                                                                                                                                                                                                                                                                                                                                                                                                                                                                                                                                                                                                                                                                                                                                                                                                                                                      | 206                                                                                                                                                                                                                                                                         | 196                                                                                                                          |
|                                                                                                                                                                                                                                                         | 2013-14                                                                                   | Total number waiting                                                                                                                                                                                                                                                                                                                                                                                                                                                                                                                                                                                                                                                                                                                                                                                                                                                                                                                                                                                                                                                                                                                                                                                                                                                                                                                                                                                                                                                                                                                                                                                                                                                                                                                                                                                                                                                                                                                                                                                                                                                                                                                                                                                                                                                                                                                                                                                                                                                                                                                              | 207                                                                                                                                                                                                                                                                                                                                                                                                                                                                                                                                                                                                                                                                                                                                                                                                                                                                                                                                                                                                                                                                                                                                                                                                                                                                                                                                                                                                                                                                                                                                                                                                                                                                                                                                                                                                                                                                                                                                                                                                                                                                                                                                                                                                                                                                                                                                                                                                                                                                                                                                                                                                                                                                                                                                                                                                                                                                                                                                                                                                                                                                                                                                                                                                          | 210                                                                                                                                                                                                                                                                                                                                                                                                                                                                                                                                                                                                                                                                                                                                                                                                                                                                                                                                                                                                                                                                                                                                                                                                                                                                                                                                                                                                                                                                                                                                                                                                                                                                                                                                                                                                                                                                                                                                                                                                                                                                                                                                                                                                                                                                                                                                                                                                                                                                                                                                                                                                                                                                                                                                                                                                                                      | 207                                                                                                                                                                                                                                                                         | 203                                                                                                                          |
| Cancer - Percentage of patients                                                                                                                                                                                                                         |                                                                                           | %<br>Number waiting < 31 days                                                                                                                                                                                                                                                                                                                                                                                                                                                                                                                                                                                                                                                                                                                                                                                                                                                                                                                                                                                                                                                                                                                                                                                                                                                                                                                                                                                                                                                                                                                                                                                                                                                                                                                                                                                                                                                                                                                                                                                                                                                                                                                                                                                                                                                                                                                                                                                                                                                                                                                     | 98.1%<br>213                                                                                                                                                                                                                                                                                                                                                                                                                                                                                                                                                                                                                                                                                                                                                                                                                                                                                                                                                                                                                                                                                                                                                                                                                                                                                                                                                                                                                                                                                                                                                                                                                                                                                                                                                                                                                                                                                                                                                                                                                                                                                                                                                                                                                                                                                                                                                                                                                                                                                                                                                                                                                                                                                                                                                                                                                                                                                                                                                                                                                                                                                                                                                                                                 | 98.6%<br>178                                                                                                                                                                                                                                                                                                                                                                                                                                                                                                                                                                                                                                                                                                                                                                                                                                                                                                                                                                                                                                                                                                                                                                                                                                                                                                                                                                                                                                                                                                                                                                                                                                                                                                                                                                                                                                                                                                                                                                                                                                                                                                                                                                                                                                                                                                                                                                                                                                                                                                                                                                                                                                                                                                                                                                                                                             | 99.5%                                                                                                                                                                                                                                                                       | 96.6%                                                                                                                        |
| receiving first definitive                                                                                                                                                                                                                              | 2014-15                                                                                   | Total number waiting                                                                                                                                                                                                                                                                                                                                                                                                                                                                                                                                                                                                                                                                                                                                                                                                                                                                                                                                                                                                                                                                                                                                                                                                                                                                                                                                                                                                                                                                                                                                                                                                                                                                                                                                                                                                                                                                                                                                                                                                                                                                                                                                                                                                                                                                                                                                                                                                                                                                                                                              | 214                                                                                                                                                                                                                                                                                                                                                                                                                                                                                                                                                                                                                                                                                                                                                                                                                                                                                                                                                                                                                                                                                                                                                                                                                                                                                                                                                                                                                                                                                                                                                                                                                                                                                                                                                                                                                                                                                                                                                                                                                                                                                                                                                                                                                                                                                                                                                                                                                                                                                                                                                                                                                                                                                                                                                                                                                                                                                                                                                                                                                                                                                                                                                                                                          | 182                                                                                                                                                                                                                                                                                                                                                                                                                                                                                                                                                                                                                                                                                                                                                                                                                                                                                                                                                                                                                                                                                                                                                                                                                                                                                                                                                                                                                                                                                                                                                                                                                                                                                                                                                                                                                                                                                                                                                                                                                                                                                                                                                                                                                                                                                                                                                                                                                                                                                                                                                                                                                                                                                                                                                                                                                                      |                                                                                                                                                                                                                                                                             |                                                                                                                              |
| treatment within 31 days of a                                                                                                                                                                                                                           |                                                                                           | %                                                                                                                                                                                                                                                                                                                                                                                                                                                                                                                                                                                                                                                                                                                                                                                                                                                                                                                                                                                                                                                                                                                                                                                                                                                                                                                                                                                                                                                                                                                                                                                                                                                                                                                                                                                                                                                                                                                                                                                                                                                                                                                                                                                                                                                                                                                                                                                                                                                                                                                                                 | 99.5%                                                                                                                                                                                                                                                                                                                                                                                                                                                                                                                                                                                                                                                                                                                                                                                                                                                                                                                                                                                                                                                                                                                                                                                                                                                                                                                                                                                                                                                                                                                                                                                                                                                                                                                                                                                                                                                                                                                                                                                                                                                                                                                                                                                                                                                                                                                                                                                                                                                                                                                                                                                                                                                                                                                                                                                                                                                                                                                                                                                                                                                                                                                                                                                                        |                                                                                                                                                                                                                                                                                                                                                                                                                                                                                                                                                                                                                                                                                                                                                                                                                                                                                                                                                                                                                                                                                                                                                                                                                                                                                                                                                                                                                                                                                                                                                                                                                                                                                                                                                                                                                                                                                                                                                                                                                                                                                                                                                                                                                                                                                                                                                                                                                                                                                                                                                                                                                                                                                                                                                                                                                                          |                                                                                                                                                                                                                                                                             | -                                                                                                                            |
| cancer diagnosis.                                                                                                                                                                                                                                       |                                                                                           | Number waiting < 31 days                                                                                                                                                                                                                                                                                                                                                                                                                                                                                                                                                                                                                                                                                                                                                                                                                                                                                                                                                                                                                                                                                                                                                                                                                                                                                                                                                                                                                                                                                                                                                                                                                                                                                                                                                                                                                                                                                                                                                                                                                                                                                                                                                                                                                                                                                                                                                                                                                                                                                                                          |                                                                                                                                                                                                                                                                                                                                                                                                                                                                                                                                                                                                                                                                                                                                                                                                                                                                                                                                                                                                                                                                                                                                                                                                                                                                                                                                                                                                                                                                                                                                                                                                                                                                                                                                                                                                                                                                                                                                                                                                                                                                                                                                                                                                                                                                                                                                                                                                                                                                                                                                                                                                                                                                                                                                                                                                                                                                                                                                                                                                                                                                                                                                                                                                              | 97.8%                                                                                                                                                                                                                                                                                                                                                                                                                                                                                                                                                                                                                                                                                                                                                                                                                                                                                                                                                                                                                                                                                                                                                                                                                                                                                                                                                                                                                                                                                                                                                                                                                                                                                                                                                                                                                                                                                                                                                                                                                                                                                                                                                                                                                                                                                                                                                                                                                                                                                                                                                                                                                                                                                                                                                                                                                                    | -                                                                                                                                                                                                                                                                           | •                                                                                                                            |
|                                                                                                                                                                                                                                                         | 0015/1000                                                                                 | Number waiting < 51 days                                                                                                                                                                                                                                                                                                                                                                                                                                                                                                                                                                                                                                                                                                                                                                                                                                                                                                                                                                                                                                                                                                                                                                                                                                                                                                                                                                                                                                                                                                                                                                                                                                                                                                                                                                                                                                                                                                                                                                                                                                                                                                                                                                                                                                                                                                                                                                                                                                                                                                                          | 215                                                                                                                                                                                                                                                                                                                                                                                                                                                                                                                                                                                                                                                                                                                                                                                                                                                                                                                                                                                                                                                                                                                                                                                                                                                                                                                                                                                                                                                                                                                                                                                                                                                                                                                                                                                                                                                                                                                                                                                                                                                                                                                                                                                                                                                                                                                                                                                                                                                                                                                                                                                                                                                                                                                                                                                                                                                                                                                                                                                                                                                                                                                                                                                                          | 97.8%<br>180                                                                                                                                                                                                                                                                                                                                                                                                                                                                                                                                                                                                                                                                                                                                                                                                                                                                                                                                                                                                                                                                                                                                                                                                                                                                                                                                                                                                                                                                                                                                                                                                                                                                                                                                                                                                                                                                                                                                                                                                                                                                                                                                                                                                                                                                                                                                                                                                                                                                                                                                                                                                                                                                                                                                                                                                                             | - 208                                                                                                                                                                                                                                                                       | - 198                                                                                                                        |
|                                                                                                                                                                                                                                                         | 2015/16 Plan                                                                              | Total number waiting                                                                                                                                                                                                                                                                                                                                                                                                                                                                                                                                                                                                                                                                                                                                                                                                                                                                                                                                                                                                                                                                                                                                                                                                                                                                                                                                                                                                                                                                                                                                                                                                                                                                                                                                                                                                                                                                                                                                                                                                                                                                                                                                                                                                                                                                                                                                                                                                                                                                                                                              | 215<br>216                                                                                                                                                                                                                                                                                                                                                                                                                                                                                                                                                                                                                                                                                                                                                                                                                                                                                                                                                                                                                                                                                                                                                                                                                                                                                                                                                                                                                                                                                                                                                                                                                                                                                                                                                                                                                                                                                                                                                                                                                                                                                                                                                                                                                                                                                                                                                                                                                                                                                                                                                                                                                                                                                                                                                                                                                                                                                                                                                                                                                                                                                                                                                                                                   | 180<br>184                                                                                                                                                                                                                                                                                                                                                                                                                                                                                                                                                                                                                                                                                                                                                                                                                                                                                                                                                                                                                                                                                                                                                                                                                                                                                                                                                                                                                                                                                                                                                                                                                                                                                                                                                                                                                                                                                                                                                                                                                                                                                                                                                                                                                                                                                                                                                                                                                                                                                                                                                                                                                                                                                                                                                                                                                               | 209                                                                                                                                                                                                                                                                         | -<br>198<br>205                                                                                                              |
|                                                                                                                                                                                                                                                         | 2015/16 Plan                                                                              | Yumber waiting < 31 days<br>Total number waiting<br>%                                                                                                                                                                                                                                                                                                                                                                                                                                                                                                                                                                                                                                                                                                                                                                                                                                                                                                                                                                                                                                                                                                                                                                                                                                                                                                                                                                                                                                                                                                                                                                                                                                                                                                                                                                                                                                                                                                                                                                                                                                                                                                                                                                                                                                                                                                                                                                                                                                                                                             | 215                                                                                                                                                                                                                                                                                                                                                                                                                                                                                                                                                                                                                                                                                                                                                                                                                                                                                                                                                                                                                                                                                                                                                                                                                                                                                                                                                                                                                                                                                                                                                                                                                                                                                                                                                                                                                                                                                                                                                                                                                                                                                                                                                                                                                                                                                                                                                                                                                                                                                                                                                                                                                                                                                                                                                                                                                                                                                                                                                                                                                                                                                                                                                                                                          | 180                                                                                                                                                                                                                                                                                                                                                                                                                                                                                                                                                                                                                                                                                                                                                                                                                                                                                                                                                                                                                                                                                                                                                                                                                                                                                                                                                                                                                                                                                                                                                                                                                                                                                                                                                                                                                                                                                                                                                                                                                                                                                                                                                                                                                                                                                                                                                                                                                                                                                                                                                                                                                                                                                                                                                                                                                                      | 208<br>209<br>99.5%                                                                                                                                                                                                                                                         | - 198                                                                                                                        |
| B.9                                                                                                                                                                                                                                                     | 2015/16 Plan                                                                              | Total number waiting<br>%                                                                                                                                                                                                                                                                                                                                                                                                                                                                                                                                                                                                                                                                                                                                                                                                                                                                                                                                                                                                                                                                                                                                                                                                                                                                                                                                                                                                                                                                                                                                                                                                                                                                                                                                                                                                                                                                                                                                                                                                                                                                                                                                                                                                                                                                                                                                                                                                                                                                                                                         | 215<br>216<br>99.5%<br>Quarter 1                                                                                                                                                                                                                                                                                                                                                                                                                                                                                                                                                                                                                                                                                                                                                                                                                                                                                                                                                                                                                                                                                                                                                                                                                                                                                                                                                                                                                                                                                                                                                                                                                                                                                                                                                                                                                                                                                                                                                                                                                                                                                                                                                                                                                                                                                                                                                                                                                                                                                                                                                                                                                                                                                                                                                                                                                                                                                                                                                                                                                                                                                                                                                                             | 180<br>184<br>97.8%<br>Quarter 2                                                                                                                                                                                                                                                                                                                                                                                                                                                                                                                                                                                                                                                                                                                                                                                                                                                                                                                                                                                                                                                                                                                                                                                                                                                                                                                                                                                                                                                                                                                                                                                                                                                                                                                                                                                                                                                                                                                                                                                                                                                                                                                                                                                                                                                                                                                                                                                                                                                                                                                                                                                                                                                                                                                                                                                                         | 209<br>99.5%<br>Quarter 3                                                                                                                                                                                                                                                   | - 198<br>205<br>96.6%<br>Quarter 4                                                                                           |
| B.9                                                                                                                                                                                                                                                     |                                                                                           | Total number waiting<br>%<br>Number waiting < 31 days                                                                                                                                                                                                                                                                                                                                                                                                                                                                                                                                                                                                                                                                                                                                                                                                                                                                                                                                                                                                                                                                                                                                                                                                                                                                                                                                                                                                                                                                                                                                                                                                                                                                                                                                                                                                                                                                                                                                                                                                                                                                                                                                                                                                                                                                                                                                                                                                                                                                                             | 215<br>216<br>99.5%<br>Quarter 1<br>44                                                                                                                                                                                                                                                                                                                                                                                                                                                                                                                                                                                                                                                                                                                                                                                                                                                                                                                                                                                                                                                                                                                                                                                                                                                                                                                                                                                                                                                                                                                                                                                                                                                                                                                                                                                                                                                                                                                                                                                                                                                                                                                                                                                                                                                                                                                                                                                                                                                                                                                                                                                                                                                                                                                                                                                                                                                                                                                                                                                                                                                                                                                                                                       | 180<br>184<br>97.8%<br>Quarter 2<br>32                                                                                                                                                                                                                                                                                                                                                                                                                                                                                                                                                                                                                                                                                                                                                                                                                                                                                                                                                                                                                                                                                                                                                                                                                                                                                                                                                                                                                                                                                                                                                                                                                                                                                                                                                                                                                                                                                                                                                                                                                                                                                                                                                                                                                                                                                                                                                                                                                                                                                                                                                                                                                                                                                                                                                                                                   | 209<br>99.5%<br>Quarter 3<br>32                                                                                                                                                                                                                                             | - 198<br>205<br>96.6%<br>Quarter 4<br>37                                                                                     |
| B.9                                                                                                                                                                                                                                                     | 2015/16 Plan<br>2013-14                                                                   | Total number waiting<br>%                                                                                                                                                                                                                                                                                                                                                                                                                                                                                                                                                                                                                                                                                                                                                                                                                                                                                                                                                                                                                                                                                                                                                                                                                                                                                                                                                                                                                                                                                                                                                                                                                                                                                                                                                                                                                                                                                                                                                                                                                                                                                                                                                                                                                                                                                                                                                                                                                                                                                                                         | 215<br>216<br>99.5%<br>Quarter 1<br>44<br>45                                                                                                                                                                                                                                                                                                                                                                                                                                                                                                                                                                                                                                                                                                                                                                                                                                                                                                                                                                                                                                                                                                                                                                                                                                                                                                                                                                                                                                                                                                                                                                                                                                                                                                                                                                                                                                                                                                                                                                                                                                                                                                                                                                                                                                                                                                                                                                                                                                                                                                                                                                                                                                                                                                                                                                                                                                                                                                                                                                                                                                                                                                                                                                 | 180<br>184<br>97.8%<br>Quarter 2<br>32<br>34                                                                                                                                                                                                                                                                                                                                                                                                                                                                                                                                                                                                                                                                                                                                                                                                                                                                                                                                                                                                                                                                                                                                                                                                                                                                                                                                                                                                                                                                                                                                                                                                                                                                                                                                                                                                                                                                                                                                                                                                                                                                                                                                                                                                                                                                                                                                                                                                                                                                                                                                                                                                                                                                                                                                                                                             | 209<br>99.5%<br>Quarter 3<br>32<br>32                                                                                                                                                                                                                                       | 198<br>205<br>96.6%<br>Quarter 4<br>37<br>39                                                                                 |
|                                                                                                                                                                                                                                                         |                                                                                           | Total number waiting<br>%<br>Number waiting < 31 days                                                                                                                                                                                                                                                                                                                                                                                                                                                                                                                                                                                                                                                                                                                                                                                                                                                                                                                                                                                                                                                                                                                                                                                                                                                                                                                                                                                                                                                                                                                                                                                                                                                                                                                                                                                                                                                                                                                                                                                                                                                                                                                                                                                                                                                                                                                                                                                                                                                                                             | 215<br>216<br>99.5%<br>Quarter 1<br>44                                                                                                                                                                                                                                                                                                                                                                                                                                                                                                                                                                                                                                                                                                                                                                                                                                                                                                                                                                                                                                                                                                                                                                                                                                                                                                                                                                                                                                                                                                                                                                                                                                                                                                                                                                                                                                                                                                                                                                                                                                                                                                                                                                                                                                                                                                                                                                                                                                                                                                                                                                                                                                                                                                                                                                                                                                                                                                                                                                                                                                                                                                                                                                       | 180<br>184<br>97.8%<br>Quarter 2<br>32                                                                                                                                                                                                                                                                                                                                                                                                                                                                                                                                                                                                                                                                                                                                                                                                                                                                                                                                                                                                                                                                                                                                                                                                                                                                                                                                                                                                                                                                                                                                                                                                                                                                                                                                                                                                                                                                                                                                                                                                                                                                                                                                                                                                                                                                                                                                                                                                                                                                                                                                                                                                                                                                                                                                                                                                   | 209<br>99.5%<br>Quarter 3<br>32                                                                                                                                                                                                                                             | - 198<br>205<br>96.6%<br>Quarter 4<br>37                                                                                     |
| Cancer - 31 Day standard for<br>ubsequent cancer treatments -                                                                                                                                                                                           |                                                                                           | Total number waiting<br>%<br>Number waiting < 31 days<br>Total number waiting<br>%                                                                                                                                                                                                                                                                                                                                                                                                                                                                                                                                                                                                                                                                                                                                                                                                                                                                                                                                                                                                                                                                                                                                                                                                                                                                                                                                                                                                                                                                                                                                                                                                                                                                                                                                                                                                                                                                                                                                                                                                                                                                                                                                                                                                                                                                                                                                                                                                                                                                | 215<br>216<br>99.5%<br>Quarter 1<br>44<br>45<br>97.8%                                                                                                                                                                                                                                                                                                                                                                                                                                                                                                                                                                                                                                                                                                                                                                                                                                                                                                                                                                                                                                                                                                                                                                                                                                                                                                                                                                                                                                                                                                                                                                                                                                                                                                                                                                                                                                                                                                                                                                                                                                                                                                                                                                                                                                                                                                                                                                                                                                                                                                                                                                                                                                                                                                                                                                                                                                                                                                                                                                                                                                                                                                                                                        | 180<br>184<br>97.8%<br>Quarter 2<br>32<br>34<br>94.1%                                                                                                                                                                                                                                                                                                                                                                                                                                                                                                                                                                                                                                                                                                                                                                                                                                                                                                                                                                                                                                                                                                                                                                                                                                                                                                                                                                                                                                                                                                                                                                                                                                                                                                                                                                                                                                                                                                                                                                                                                                                                                                                                                                                                                                                                                                                                                                                                                                                                                                                                                                                                                                                                                                                                                                                    | 209<br>99.5%<br>Quarter 3<br>32<br>32                                                                                                                                                                                                                                       | 198<br>205<br>96.6%<br>Quarter 4<br>37<br>39                                                                                 |
| Cancer - 31 Day standard for                                                                                                                                                                                                                            | 2013-14                                                                                   | Total number waiting<br>%<br>Number waiting < 31 days<br>Total number waiting<br>%<br>Number waiting < 31 days                                                                                                                                                                                                                                                                                                                                                                                                                                                                                                                                                                                                                                                                                                                                                                                                                                                                                                                                                                                                                                                                                                                                                                                                                                                                                                                                                                                                                                                                                                                                                                                                                                                                                                                                                                                                                                                                                                                                                                                                                                                                                                                                                                                                                                                                                                                                                                                                                                    | 215<br>216<br>99.5%<br>Quarter 1<br>44<br>45<br>97.8%<br>40                                                                                                                                                                                                                                                                                                                                                                                                                                                                                                                                                                                                                                                                                                                                                                                                                                                                                                                                                                                                                                                                                                                                                                                                                                                                                                                                                                                                                                                                                                                                                                                                                                                                                                                                                                                                                                                                                                                                                                                                                                                                                                                                                                                                                                                                                                                                                                                                                                                                                                                                                                                                                                                                                                                                                                                                                                                                                                                                                                                                                                                                                                                                                  | 180<br>184<br>97.8%<br>Quarter 2<br>32<br>34<br>94.1%<br>31                                                                                                                                                                                                                                                                                                                                                                                                                                                                                                                                                                                                                                                                                                                                                                                                                                                                                                                                                                                                                                                                                                                                                                                                                                                                                                                                                                                                                                                                                                                                                                                                                                                                                                                                                                                                                                                                                                                                                                                                                                                                                                                                                                                                                                                                                                                                                                                                                                                                                                                                                                                                                                                                                                                                                                              | 209<br>99.5%<br>Quarter 3<br>32<br>32                                                                                                                                                                                                                                       | 198<br>205<br>96.6%<br>Quarter 4<br>37<br>39                                                                                 |
| Cancer - 31 Day standard for<br>ubsequent cancer treatments -                                                                                                                                                                                           | 2013-14<br>2014-15                                                                        | Total number waiting<br>%<br>Number waiting < 31 days<br>Total number waiting<br>Number waiting < 31 days<br>Total number waiting<br>%<br>Number waiting < 31 days                                                                                                                                                                                                                                                                                                                                                                                                                                                                                                                                                                                                                                                                                                                                                                                                                                                                                                                                                                                                                                                                                                                                                                                                                                                                                                                                                                                                                                                                                                                                                                                                                                                                                                                                                                                                                                                                                                                                                                                                                                                                                                                                                                                                                                                                                                                                                                                | 215<br>216<br>99.5%<br>Quarter 1<br>44<br>45<br>57.8%<br>40<br>41<br>41<br>41                                                                                                                                                                                                                                                                                                                                                                                                                                                                                                                                                                                                                                                                                                                                                                                                                                                                                                                                                                                                                                                                                                                                                                                                                                                                                                                                                                                                                                                                                                                                                                                                                                                                                                                                                                                                                                                                                                                                                                                                                                                                                                                                                                                                                                                                                                                                                                                                                                                                                                                                                                                                                                                                                                                                                                                                                                                                                                                                                                                                                                                                                                                                | 100<br>184<br>97.8%<br>Quarter 2<br>32<br>34<br>94.3%<br>31<br>31<br>100.0%<br>22                                                                                                                                                                                                                                                                                                                                                                                                                                                                                                                                                                                                                                                                                                                                                                                                                                                                                                                                                                                                                                                                                                                                                                                                                                                                                                                                                                                                                                                                                                                                                                                                                                                                                                                                                                                                                                                                                                                                                                                                                                                                                                                                                                                                                                                                                                                                                                                                                                                                                                                                                                                                                                                                                                                                                        | 209<br>99.5%<br>Quarter 3<br>32<br>100.0%<br>-<br>-<br>33                                                                                                                                                                                                                   | 198<br>205<br>96.6%<br>Quarter 4<br>37<br>39<br>94.5%<br>-<br>-<br>-<br>38                                                   |
| Cancer - 31 Day standard for<br>ubsequent cancer treatments -                                                                                                                                                                                           | 2013-14                                                                                   | Total number waiting<br>%<br>Number waiting < 31 days<br>Total number waiting<br>%<br>Number waiting < 31 days<br>Total number waiting<br>%                                                                                                                                                                                                                                                                                                                                                                                                                                                                                                                                                                                                                                                                                                                                                                                                                                                                                                                                                                                                                                                                                                                                                                                                                                                                                                                                                                                                                                                                                                                                                                                                                                                                                                                                                                                                                                                                                                                                                                                                                                                                                                                                                                                                                                                                                                                                                                                                       | 215<br>216<br>99.5%<br>Quarter 1<br>44<br>45<br>97.8%<br>40<br>41<br>97.6%                                                                                                                                                                                                                                                                                                                                                                                                                                                                                                                                                                                                                                                                                                                                                                                                                                                                                                                                                                                                                                                                                                                                                                                                                                                                                                                                                                                                                                                                                                                                                                                                                                                                                                                                                                                                                                                                                                                                                                                                                                                                                                                                                                                                                                                                                                                                                                                                                                                                                                                                                                                                                                                                                                                                                                                                                                                                                                                                                                                                                                                                                                                                   | 180<br>184<br>97.8%<br>Quarter 2<br>32<br>34<br>94.1%<br>31<br>31<br>100.0%                                                                                                                                                                                                                                                                                                                                                                                                                                                                                                                                                                                                                                                                                                                                                                                                                                                                                                                                                                                                                                                                                                                                                                                                                                                                                                                                                                                                                                                                                                                                                                                                                                                                                                                                                                                                                                                                                                                                                                                                                                                                                                                                                                                                                                                                                                                                                                                                                                                                                                                                                                                                                                                                                                                                                              | 209<br>99.3%<br>Quarter 3<br>32<br>100.0%                                                                                                                                                                                                                                   | - 198<br>205<br>96.6%<br>Quarter 4<br>37<br>39<br>94.9%<br>                                                                  |
| Cancer - 31 Day standard for<br>ubsequent cancer treatments -                                                                                                                                                                                           | 2013-14<br>2014-15                                                                        | Total number waiting<br>%<br>Number waiting < 31 days<br>Total number waiting<br>Number waiting < 31 days<br>Total number waiting<br>%<br>Number waiting < 31 days                                                                                                                                                                                                                                                                                                                                                                                                                                                                                                                                                                                                                                                                                                                                                                                                                                                                                                                                                                                                                                                                                                                                                                                                                                                                                                                                                                                                                                                                                                                                                                                                                                                                                                                                                                                                                                                                                                                                                                                                                                                                                                                                                                                                                                                                                                                                                                                | 215<br>216<br>99.5%<br>Quarter 1<br>44<br>45<br>97.8%<br>40<br>41<br>97.6%<br>41<br>97.6%<br>42                                                                                                                                                                                                                                                                                                                                                                                                                                                                                                                                                                                                                                                                                                                                                                                                                                                                                                                                                                                                                                                                                                                                                                                                                                                                                                                                                                                                                                                                                                                                                                                                                                                                                                                                                                                                                                                                                                                                                                                                                                                                                                                                                                                                                                                                                                                                                                                                                                                                                                                                                                                                                                                                                                                                                                                                                                                                                                                                                                                                                                                                                                              | 100<br>184<br>97.8%<br>Quarter 2<br>32<br>34<br>94.1%<br>31<br>31<br>31<br>100.0%<br>22<br>32                                                                                                                                                                                                                                                                                                                                                                                                                                                                                                                                                                                                                                                                                                                                                                                                                                                                                                                                                                                                                                                                                                                                                                                                                                                                                                                                                                                                                                                                                                                                                                                                                                                                                                                                                                                                                                                                                                                                                                                                                                                                                                                                                                                                                                                                                                                                                                                                                                                                                                                                                                                                                                                                                                                                            | 209<br>99.5%<br>Quarter 3<br>32<br>100.0%<br>-<br>-<br>-<br>33<br>33                                                                                                                                                                                                        | -<br>198<br>205<br>96.6%<br>Quarter 4<br>37<br>39<br>94.9%<br>-<br>-<br>-<br>-<br>-<br>-<br>-<br>-<br>-<br>-<br>-<br>-<br>-  |
| Cancer - 31 Day standard for<br>ubsequent cancer treatments -<br>surgery                                                                                                                                                                                | 2013-14<br>2014-15                                                                        | Total number waiting<br>% Number waiting < 31 days Total number waiting % Number waiting < 31 days Total number waiting % Number waiting < 31 days Total number waiting %                                                                                                                                                                                                                                                                                                                                                                                                                                                                                                                                                                                                                                                                                                                                                                                                                                                                                                                                                                                                                                                                                                                                                                                                                                                                                                                                                                                                                                                                                                                                                                                                                                                                                                                                                                                                                                                                                                                                                                                                                                                                                                                                                                                                                                                                                                                                                                         | 215<br>216<br>99.5%<br>Quarter 1<br>44<br>45<br>47.5%<br>40<br>41<br>97.6%<br>41<br>42<br>97.6%<br>41<br>42<br>97.6%<br>41<br>42<br>97.6%                                                                                                                                                                                                                                                                                                                                                                                                                                                                                                                                                                                                                                                                                                                                                                                                                                                                                                                                                                                                                                                                                                                                                                                                                                                                                                                                                                                                                                                                                                                                                                                                                                                                                                                                                                                                                                                                                                                                                                                                                                                                                                                                                                                                                                                                                                                                                                                                                                                                                                                                                                                                                                                                                                                                                                                                                                                                                                                                                                                                                                                                    | 100<br>184<br>97.8%<br>Quarter 2<br>32<br>34<br>94.1%<br>31<br>100.0%<br>32<br>100.0%<br>Quarter 2                                                                                                                                                                                                                                                                                                                                                                                                                                                                                                                                                                                                                                                                                                                                                                                                                                                                                                                                                                                                                                                                                                                                                                                                                                                                                                                                                                                                                                                                                                                                                                                                                                                                                                                                                                                                                                                                                                                                                                                                                                                                                                                                                                                                                                                                                                                                                                                                                                                                                                                                                                                                                                                                                                                                       | 209<br>99.5%<br>Quarter 3<br>32<br>32<br>300.0%<br>                                                                                                                                                                                                                         |                                                                                                                              |
| Cancer - 31 Day standard for<br>ubsequent cancer treatments -<br>surgery                                                                                                                                                                                | 2013-14<br>2014-15<br>2015/16 Plan                                                        | Total number waiting<br>S<br>Number waiting < 31 days<br>Total number waiting<br>Number waiting < 31 days<br>Total number waiting<br>S<br>Number waiting < 31 days<br>Total number waiting<br>S<br>Number waiting < 31 days<br>Total number waiting<br>S<br>Number waiting < 31 days                                                                                                                                                                                                                                                                                                                                                                                                                                                                                                                                                                                                                                                                                                                                                                                                                                                                                                                                                                                                                                                                                                                                                                                                                                                                                                                                                                                                                                                                                                                                                                                                                                                                                                                                                                                                                                                                                                                                                                                                                                                                                                                                                                                                                                                              | 215<br>216<br>99.5%<br>Quarter 1<br>44<br>45<br>97.8%<br>40<br>41<br>97.6%<br>41<br>42<br>97.5%<br>Quarter 1<br>79                                                                                                                                                                                                                                                                                                                                                                                                                                                                                                                                                                                                                                                                                                                                                                                                                                                                                                                                                                                                                                                                                                                                                                                                                                                                                                                                                                                                                                                                                                                                                                                                                                                                                                                                                                                                                                                                                                                                                                                                                                                                                                                                                                                                                                                                                                                                                                                                                                                                                                                                                                                                                                                                                                                                                                                                                                                                                                                                                                                                                                                                                           | 100<br>134<br>97.8%<br>Quarter 2<br>32<br>34<br>94.1%<br>31<br>100.0%<br>32<br>32<br>100.0%<br>Quarter 2<br>70                                                                                                                                                                                                                                                                                                                                                                                                                                                                                                                                                                                                                                                                                                                                                                                                                                                                                                                                                                                                                                                                                                                                                                                                                                                                                                                                                                                                                                                                                                                                                                                                                                                                                                                                                                                                                                                                                                                                                                                                                                                                                                                                                                                                                                                                                                                                                                                                                                                                                                                                                                                                                                                                                                                           | 209<br>99356<br>22<br>32<br>100.0%<br>-<br>-<br>33<br>33<br>100.0%<br>Quarter 3<br>69                                                                                                                                                                                       | 198<br>205<br>96.6%<br>Quarter 4<br>37<br>39<br>94.3%<br>-<br>-<br>-<br>-<br>-<br>38<br>38<br>40<br>95.0%<br>Quarter 4<br>75 |
| Cancer - 31 Day standard for<br>ubsequent cancer treatments -<br>surgery<br>8.10                                                                                                                                                                        | 2013-14<br>2014-15                                                                        | Total number waiting<br>S<br>Number waiting < 31 days<br>Total number waiting<br>Number waiting < 31 days<br>Total number waiting<br>S<br>Number waiting < 31 days<br>Total number waiting<br>S<br>Number waiting < 31 days<br>Total number waiting<br>S<br>Number waiting < 31 days<br>Total number waiting<br>S                                                                                                                                                                                                                                                                                                                                                                                                                                                                                                                                                                                                                                                                                                                                                                                                                                                                                                                                                                                                                                                                                                                                                                                                                                                                                                                                                                                                                                                                                                                                                                                                                                                                                                                                                                                                                                                                                                                                                                                                                                                                                                                                                                                                                                 | 215<br>216<br>99.5%<br>Quarter 1<br>44<br>45<br>97.8%<br>40<br>41<br>97.6%<br>41<br>41<br>42<br>97.6%<br>41<br>42<br>97.6%<br>97.6%<br>97.6%<br>97.6%<br>97.6%<br>97.6%                                                                                                                                                                                                                                                                                                                                                                                                                                                                                                                                                                                                                                                                                                                                                                                                                                                                                                                                                                                                                                                                                                                                                                                                                                                                                                                                                                                                                                                                                                                                                                                                                                                                                                                                                                                                                                                                                                                                                                                                                                                                                                                                                                                                                                                                                                                                                                                                                                                                                                                                                                                                                                                                                                                                                                                                                                                                                                                                                                                                                                      | 100<br>184<br>97.8%<br>Quarter 2<br>32<br>34<br>94.1%<br>31<br>100.0%<br>32<br>32<br>100.0%<br>Quarter 2<br>70<br>72<br>97.2%                                                                                                                                                                                                                                                                                                                                                                                                                                                                                                                                                                                                                                                                                                                                                                                                                                                                                                                                                                                                                                                                                                                                                                                                                                                                                                                                                                                                                                                                                                                                                                                                                                                                                                                                                                                                                                                                                                                                                                                                                                                                                                                                                                                                                                                                                                                                                                                                                                                                                                                                                                                                                                                                                                            | 209<br>99.5%<br>Quarter 3<br>32<br>32<br>300.0%<br>                                                                                                                                                                                                                         |                                                                                                                              |
| Cancer - 31 Day standard for<br>ubsequent cancer treatments -<br>surgery<br>8.10<br>Cancer - 31 Day standard for                                                                                                                                        | 2013-14<br>2014-15<br>2015/16 Plan<br>2013-14                                             | Total number waiting<br>5<br>Number waiting < 31 days<br>Total number waiting<br>5<br>Number waiting < 31 days<br>Total number waiting<br>55<br>Number waiting < 31 days<br>56<br>Number waiting < 31 days<br>57<br>Number waiting < 31 days<br>58<br>Number waiting < 31 days<br>59<br>50<br>50<br>50<br>50<br>50<br>50<br>50<br>50<br>50<br>50                                                                                                                                                                                                                                                                                                                                                                                                                                                                                                                                                                                                                                                                                                                                                                                                                                                                                                                                                                                                                                                                                                                                                                                                                                                                                                                                                                                                                                                                                                                                                                                                                                                                                                                                                                                                                                                                                                                                                                                                                    | 215<br>216<br>99.5%<br>Quarter 1<br>44<br>45<br>57.8%<br>40<br>41<br>97.8%<br>41<br>42<br>97.8%<br>41<br>42<br>97.8%<br>Quarter 1<br>79<br>79<br>79<br>79<br>100.0%<br>59                                                                                                                                                                                                                                                                                                                                                                                                                                                                                                                                                                                                                                                                                                                                                                                                                                                                                                                                                                                                                                                                                                                                                                                                                                                                                                                                                                                                                                                                                                                                                                                                                                                                                                                                                                                                                                                                                                                                                                                                                                                                                                                                                                                                                                                                                                                                                                                                                                                                                                                                                                                                                                                                                                                                                                                                                                                                                                                                                                                                                                    | 100<br>184<br>97.8%<br>Quarter 2<br>32<br>34<br>94.1%<br>31<br>100.0%<br>32<br>100.0%<br>Quarter 2<br>70<br>72<br>97.2%<br>66                                                                                                                                                                                                                                                                                                                                                                                                                                                                                                                                                                                                                                                                                                                                                                                                                                                                                                                                                                                                                                                                                                                                                                                                                                                                                                                                                                                                                                                                                                                                                                                                                                                                                                                                                                                                                                                                                                                                                                                                                                                                                                                                                                                                                                                                                                                                                                                                                                                                                                                                                                                                                                                                                                            | 209<br>99.5%<br>Quarter 3<br>32<br>32<br>30.0%<br>                                                                                                                                                                                                                          |                                                                                                                              |
| Cancer - 31 Day standard for<br>ubsequent cancer treatments -<br>surgery<br>8.10<br>Cancer - 31 Day standard for<br>ubsequent cancer treatments -                                                                                                       | 2013-14<br>2014-15<br>2015/16 Plan                                                        | Total number waiting<br>S<br>Number waiting < 31 days<br>Total number waiting<br>Number waiting < 31 days<br>Total number waiting<br>S<br>Number waiting < 31 days<br>Total number waiting<br>S<br>Number waiting < 31 days<br>Total number waiting<br>S<br>Number waiting < 31 days<br>Total number waiting<br>S                                                                                                                                                                                                                                                                                                                                                                                                                                                                                                                                                                                                                                                                                                                                                                                                                                                                                                                                                                                                                                                                                                                                                                                                                                                                                                                                                                                                                                                                                                                                                                                                                                                                                                                                                                                                                                                                                                                                                                                                                                                                                                                                                                                                                                 | 215<br>216<br>99.5%<br>Quarter 1<br>44<br>45<br>45<br>40<br>41<br>41<br>42<br>97.6%<br>41<br>42<br>97.6%<br>41<br>42<br>97.6%<br>97.6%<br>97.6%<br>97.7%<br>97.7%<br>97.7%<br>97.7%<br>97.7%<br>97.7%<br>97.7%<br>97.7%<br>97.7%<br>97.5%<br>97.5%<br>97.5%<br>97.5%<br>97.5%<br>97.5%<br>97.5%<br>97.5%<br>97.5%<br>97.5%<br>97.5%<br>97.5%<br>97.5%<br>97.5%<br>97.5%<br>97.5%<br>97.5%<br>97.5%<br>97.5%<br>97.5%<br>97.5%<br>97.5%<br>97.5%<br>97.5%<br>97.5%<br>97.5%<br>97.5%<br>97.5%<br>97.5%<br>97.5%<br>97.5%<br>97.5%<br>97.5%<br>97.5%<br>97.5%<br>97.5%<br>97.5%<br>97.5%<br>97.5%<br>97.5%<br>97.5%<br>97.5%<br>97.5%<br>97.5%<br>97.5%<br>97.5%<br>97.5%<br>97.5%<br>97.5%<br>97.5%<br>97.5%<br>97.5%<br>97.5%<br>97.5%<br>97.5%<br>97.5%<br>97.5%<br>97.5%<br>97.5%<br>97.5%<br>97.5%<br>97.5%<br>97.5%<br>97.5%<br>97.5%<br>97.5%<br>97.5%<br>97.5%<br>97.5%<br>97.5%<br>97.5%<br>97.5%<br>97.5%<br>97.5%<br>97.5%<br>97.5%<br>97.5%<br>97.5%<br>97.5%<br>97.5%<br>97.5%<br>97.5%<br>97.5%<br>97.5%<br>97.5%<br>97.5%<br>97.5%<br>97.5%<br>97.5%<br>97.5%<br>97.5%<br>97.5%<br>97.5%<br>97.5%<br>97.5%<br>97.5%<br>97.5%<br>97.5%<br>97.5%<br>97.5%<br>97.5%<br>97.5%<br>97.5%<br>97.5%<br>97.5%<br>97.5%<br>97.5%<br>97.5%<br>97.5%<br>97.5%<br>97.5%<br>97.5%<br>97.5%<br>97.5%<br>97.5%<br>97.5%<br>97.5%<br>97.5%<br>97.5%<br>97.5%<br>97.5%<br>97.5%<br>97.5%<br>97.5%<br>97.5%<br>97.5%<br>97.5%<br>97.5%<br>97.5%<br>97.5%<br>97.5%<br>97.5%<br>97.5%<br>97.5%<br>97.5%<br>97.5%<br>97.5%<br>97.5%<br>97.5%<br>97.5%<br>97.5%<br>97.5%<br>97.5%<br>97.5%<br>97.5%<br>97.5%<br>97.5%<br>97.5%<br>97.5%<br>97.5%<br>97.5%<br>97.5%<br>97.5%<br>97.5%<br>97.5%<br>97.5%<br>97.5%<br>97.5%<br>97.5%<br>97.5%<br>97.5%<br>97.5%<br>97.5%<br>97.5%<br>97.5%<br>97.5%<br>97.5%<br>97.5%<br>97.5%<br>97.5%<br>97.5%<br>97.5%<br>97.5%<br>97.5%<br>97.5%<br>97.5%<br>97.5%<br>97.5%<br>97.5%<br>97.5%<br>97.5%<br>97.5%<br>97.5%<br>97.5%<br>97.5%<br>97.5%<br>97.5%<br>97.5%<br>97.5%<br>97.5%<br>97.5%<br>97.5%<br>97.5%<br>97.5%<br>97.5%<br>97.5%<br>97.5%<br>97.5%<br>97.5%<br>97.5%<br>97.5%<br>97.5%<br>97.5%<br>97.5%<br>97.5%<br>97.5%<br>97.5%<br>97.5%<br>97.5%<br>97.5%<br>97.5%<br>97.5%<br>97.5%<br>97.5%<br>97.5%<br>97.5%<br>97.5%<br>97.5%<br>97.5%<br>97.5%<br>97.5%<br>97.5%<br>97.5%<br>97.5%<br>97.5%<br>97.5%<br>97.5%<br>97.5%<br>97.5%<br>97.5%<br>97.5%<br>97.5%<br>97.5%<br>97.5%<br>97.5%<br>97.5%<br>97.5%<br>97.5%<br>97.5%<br>97.5%<br>97.5%<br>97.5%<br>97.5%<br>97.5%<br>97.5%<br>97.5%<br>97.5%<br>97.5%<br>97.5%<br>97.5%<br>97.5%<br>97.5%<br>97.5%<br>97.5%<br>97.5%<br>97.5%<br>97.5%<br>97.5%<br>97.5%<br>97.5%<br>97.5%<br>97.5%<br>97.5%<br>97.5%<br>97.5%<br>97.5%<br>97.5%<br>97.5%<br>97.5%<br>97.5%<br>97.5%<br>97.5%<br>97.5%<br>97.5%<br>97.5%<br>97.5%<br>97.5%<br>97.5%<br>97.5%<br>97.5%<br>97.5%<br>97.5%<br>97.5%<br>97.5%<br>97.5%<br>97.5%<br>97.5%<br>97.5%<br>97.5%<br>97.5%<br>97.5%<br>97.5%<br>97.5%<br>97.5%<br>97.5%<br>97.5%<br>97.5%<br>97.5%<br>97.5%<br>97.5%<br>97.5%<br>97.5%<br>97.5%<br>97.5%<br>97.5%<br>97.5%<br>97.5%<br>97.5%<br>97.5%<br>97.5%<br>97.5%<br>97.5%<br>97.5%<br>97.5%<br>97.5%<br>97.5%<br>97.5%<br>97. | 100<br>184<br>97.8%<br>Quarter 2<br>32<br>34<br>94.1%<br>31<br>31<br>100.0%<br>32<br>12<br>100.0%<br>22<br>100.0%<br>92.3%<br>0.0%<br>0.0%<br>0.0%<br>0.0%<br>0.0%<br>0.0%<br>0.0%<br>0.0%<br>0.0%<br>0.0%<br>0.0%<br>0.0%<br>0.0%<br>0.0%<br>0.0%<br>0.0%<br>0.0%<br>0.0%<br>0.0%<br>0.0%<br>0.0%<br>0.0%<br>0.0%<br>0.0%<br>0.0%<br>0.0%<br>0.0%<br>0.0%<br>0.0%<br>0.0%<br>0.0%<br>0.0%<br>0.0%<br>0.0%<br>0.0%<br>0.0%<br>0.0%<br>0.0%<br>0.0%<br>0.0%<br>0.0%<br>0.0%<br>0.0%<br>0.0%<br>0.0%<br>0.0%<br>0.0%<br>0.0%<br>0.0%<br>0.0%<br>0.0%<br>0.0%<br>0.0%<br>0.0%<br>0.0%<br>0.0%<br>0.0%<br>0.0%<br>0.0%<br>0.0%<br>0.0%<br>0.0%<br>0.0%<br>0.0%<br>0.0%<br>0.0%<br>0.0%<br>0.0%<br>0.0%<br>0.0%<br>0.0%<br>0.0%<br>0.0%<br>0.0%<br>0.0%<br>0.0%<br>0.0%<br>0.0%<br>0.0%<br>0.0%<br>0.0%<br>0.0%<br>0.0%<br>0.0%<br>0.0%<br>0.0%<br>0.0%<br>0.0%<br>0.0%<br>0.0%<br>0.0%<br>0.0%<br>0.0%<br>0.0%<br>0.0%<br>0.0%<br>0.0%<br>0.0%<br>0.0%<br>0.0%<br>0.0%<br>0.0%<br>0.0%<br>0.0%<br>0.0%<br>0.0%<br>0.0%<br>0.0%<br>0.0%<br>0.0%<br>0.0%<br>0.0%<br>0.0%<br>0.0%<br>0.0%<br>0.0%<br>0.0%<br>0.0%<br>0.0%<br>0.0%<br>0.0%<br>0.0%<br>0.0%<br>0.0%<br>0.0%<br>0.0%<br>0.0%<br>0.0%<br>0.0%<br>0.0%<br>0.0%<br>0.0%<br>0.0%<br>0.0%<br>0.0%<br>0.0%<br>0.0%<br>0.0%<br>0.0%<br>0.0%<br>0.0%<br>0.0%<br>0.0%<br>0.0%<br>0.0%<br>0.0%<br>0.0%<br>0.0%<br>0.0%<br>0.0%<br>0.0%<br>0.0%<br>0.0%<br>0.0%<br>0.0%<br>0.0%<br>0.0%<br>0.0%<br>0.0%<br>0.0%<br>0.0%<br>0.0%<br>0.0%<br>0.0%<br>0.0%<br>0.0%<br>0.0%<br>0.0%<br>0.0%<br>0.0%<br>0.0%<br>0.0%<br>0.0%<br>0.0%<br>0.0%<br>0.0%<br>0.0%<br>0.0%<br>0.0%<br>0.0%<br>0.0%<br>0.0%<br>0.0%<br>0.0%<br>0.0%<br>0.0%<br>0.0%<br>0.0%<br>0.0%<br>0.0%<br>0.0%<br>0.0%<br>0.0%<br>0.0%<br>0.0%<br>0.0%<br>0.0%<br>0.0%<br>0.0%<br>0.0%<br>0.0%<br>0.0%<br>0.0%<br>0.0%<br>0.0%<br>0.0%<br>0.0%<br>0.0%<br>0.0%<br>0.0%<br>0.0%<br>0.0%<br>0.0%<br>0.0%<br>0.0%<br>0.0%<br>0.0%<br>0.0%<br>0.0%<br>0.0%<br>0.0%<br>0.0%<br>0.0%<br>0.0%<br>0.0%<br>0.0%<br>0.0%<br>0.0%<br>0.0%<br>0.0%<br>0.0%<br>0.0%<br>0.0%<br>0.0%<br>0.0%<br>0.0%<br>0.0%<br>0.0%<br>0.0%<br>0.0%<br>0.0%<br>0.0%<br>0.0%<br>0.0%<br>0.0%<br>0.0%<br>0.0%<br>0.0%<br>0.0%<br>0.0%<br>0.0%<br>0.0%<br>0.0%<br>0.0%<br>0.0%<br>0.0%<br>0.0%<br>0.0%<br>0.0%<br>0.0%<br>0.0%<br>0.0%<br>0.0%<br>0.0%<br>0.0%<br>0.0%<br>0.0%<br>0.0%<br>0.0%<br>0.0%<br>0.0%<br>0.0%<br>0.0%<br>0.0%<br>0.0%<br>0.0%<br>0.0%<br>0.0%<br>0.0%<br>0.0%<br>0.0%<br>0.0%<br>0.0%<br>0.0%<br>0.0%<br>0.0%<br>0.0%<br>0.0%<br>0.0%<br>0.0%<br>0.0%<br>0.0%<br>0.0%<br>0.0%<br>0.0%<br>0.0%<br>0.0%<br>0.0%<br>0.0%<br>0.0%<br>0.0%<br>0.0%<br>0.0%<br>0.0%<br>0.0%<br>0.0%<br>0.0%<br>0.0%<br>0.0%<br>0.0%<br>0.0%<br>0.0%<br>0.0%<br>0.0%<br>0.0%<br>0.0%<br>0.0%<br>0.0%<br>0.0%<br>0.0%<br>0.0%<br>0.0%<br>0.0%<br>0.0%<br>0.0%<br>0. | 209<br>99.5%<br>Quarter 3<br>32<br>32<br>30.0%<br>                                                                                                                                                                                                                          |                                                                                                                              |
| Cancer - 31 Day standard for<br>ubsequent cancer treatments -<br>surgery<br>8.10<br>Cancer - 31 Day standard for                                                                                                                                        | 2013-14<br>2014-15<br>2015/16 Plan<br>2013-14                                             | Total number waiting<br>S<br>Number waiting < 31 days<br>Total number waiting<br>S<br>Number waiting < 31 days<br>Total number waiting<br>Number waiting < 31 days<br>Total number waiting<br>S<br>Number waiting < 31 days<br>Total number waiting<br>S<br>Number waiting < 31 days<br>Total number waiting<br>S<br>Number waiting < 31 days<br>Total number waiting<br>S                                                                                                                                                                                                                                                                                                                                                                                                                                                                                                                                                                                                                                                                                                                                                                                                                                                                                                                                                                                                                                                                                                                                                                                                                                                                                                                                                                                                                                                                                                                                                                                                                                                                                                                                                                                                                                                                                                                                                                                                                                                                                                                                                                        | 215<br>216<br>99.5%<br>Quarter 1<br>44<br>45<br>97.8%<br>40<br>41<br>41<br>41<br>42<br>97.6%<br>41<br>42<br>97.6%<br>97.6%<br>97.6%<br>97.6%<br>97.6%<br>97.6%<br>97.6%<br>97.6%<br>97.6%<br>97.6%<br>97.6%<br>97.6%<br>97.6%<br>97.6%<br>97.6%<br>97.6%<br>97.6%<br>97.6%<br>97.6%<br>97.6%<br>97.6%<br>97.6%<br>97.6%<br>97.6%<br>97.6%<br>97.6%<br>97.6%<br>97.6%<br>97.6%<br>97.6%<br>97.6%<br>97.6%<br>97.6%<br>97.6%<br>97.6%<br>97.6%<br>97.6%<br>97.6%<br>97.6%<br>97.6%<br>97.6%<br>97.6%<br>97.6%<br>97.6%<br>97.6%<br>97.6%<br>97.6%<br>97.6%<br>97.6%<br>97.6%<br>97.6%<br>97.6%<br>97.6%<br>97.6%<br>97.6%<br>97.6%<br>97.6%<br>97.6%<br>97.6%<br>97.6%<br>97.6%<br>97.6%<br>97.6%<br>97.6%<br>97.6%<br>97.6%<br>97.6%<br>97.6%<br>97.6%<br>97.6%<br>97.6%<br>97.6%<br>97.6%<br>97.6%<br>97.6%<br>97.6%<br>97.6%<br>97.6%<br>97.6%<br>97.6%<br>97.6%<br>97.6%<br>97.6%<br>97.6%<br>97.6%<br>97.6%<br>97.6%<br>97.6%<br>97.6%<br>97.6%<br>97.6%<br>97.6%<br>97.6%<br>97.6%<br>97.6%<br>97.6%<br>97.6%<br>97.6%<br>97.6%<br>97.6%<br>97.6%<br>97.6%<br>97.6%<br>97.6%<br>97.6%<br>97.6%<br>97.6%<br>97.6%<br>97.6%<br>97.6%<br>97.6%<br>97.6%<br>97.6%<br>97.6%<br>97.6%<br>97.6%<br>97.6%<br>97.6%<br>97.6%<br>97.6%<br>97.6%<br>97.6%<br>97.6%<br>97.6%<br>97.6%<br>97.6%<br>97.6%<br>97.6%<br>97.6%<br>97.6%<br>97.6%<br>97.6%<br>97.6%<br>97.6%<br>97.6%<br>97.6%<br>97.6%<br>97.6%<br>97.6%<br>97.6%<br>97.6%<br>97.6%<br>97.6%<br>97.6%<br>97.6%<br>97.6%<br>97.6%<br>97.6%<br>97.6%<br>97.6%<br>97.6%<br>97.6%<br>97.6%<br>97.6%<br>97.6%<br>97.6%<br>97.6%<br>97.6%<br>97.6%<br>97.6%<br>97.6%<br>97.6%<br>97.6%<br>97.6%<br>97.6%<br>97.6%<br>97.6%<br>97.6%<br>97.6%<br>97.6%<br>97.6%<br>97.6%<br>97.6%<br>97.6%<br>97.6%<br>97.6%<br>97.6%<br>97.6%<br>97.6%<br>97.6%<br>97.6%<br>97.6%<br>97.6%<br>97.6%<br>97.6%<br>97.6%<br>97.6%<br>97.6%<br>97.6%<br>97.6%<br>97.6%<br>97.6%<br>97.6%<br>97.6%<br>97.6%<br>97.6%<br>97.6%<br>97.6%<br>97.6%<br>97.6%<br>97.6%<br>97.6%<br>97.6%<br>97.6%<br>97.6%<br>97.6%<br>97.6%<br>97.6%<br>97.6%<br>97.6%<br>97.6%<br>97.6%<br>97.6%<br>97.6%<br>97.6%<br>97.6%<br>97.6%<br>97.6%<br>97.6%<br>97.6%<br>97.6%<br>97.6%<br>97.6%<br>97.6%<br>97.6%<br>97.6%<br>97.6%<br>97.6%<br>97.6%<br>97.6%<br>97.6%<br>97.6%<br>97.6%<br>97.6%<br>97.6%<br>97.6%<br>97.6%<br>97.6%<br>97.6%<br>97.6%<br>97.6%<br>97.6%<br>97.6%<br>97.6%<br>97.6%<br>97.6%<br>97.6%<br>97.6%<br>97.6%<br>97.6%<br>97.6%<br>97.6%<br>97.6%<br>97.6%<br>97.6%<br>97.6%<br>97.6%<br>97.6%<br>97.6%<br>97.6%<br>97.6%<br>97.6%<br>97.6%<br>97.6%<br>97.6%<br>97.6%<br>97.6%<br>97.6%<br>97.6%<br>97.6%<br>97.6%<br>97.6%<br>97.6%<br>97.6%<br>97.6%<br>97.6%<br>97.6%<br>97.6%<br>97.6%<br>97.6%<br>97.6%<br>97.6%<br>97.6%<br>97.6%<br>97.6%<br>97.6%<br>97.6%<br>97.6%<br>97.6%<br>97.6%<br>97.6%<br>97.6%<br>97.6%<br>97.6%<br>97.6%<br>97.6%<br>97.6%<br>97.6%<br>97.6%<br>97.6%<br>97.6%<br>97.6%<br>97.6%<br>97.6%<br>97.6%<br>97.6%<br>97.6%<br>97.6%<br>97.6%<br>97.6%<br>97.6%<br>97.6%<br>97.6%<br>97.6%<br>97.6%<br>97.6%<br>97.6%<br>97.6%<br>97.6%<br>97.6%<br>97.6%<br>97.6%<br>97.6%<br>97.6%<br>97.6%<br>97.6%<br>97.6%<br>97.6%<br>97.6%<br>97.6%<br>97.    | 100<br>134<br>97.8%<br>Quarter 2<br>32<br>34<br>94.1%<br>31<br>100.0%<br>32<br>100.0%<br>Quarter 2<br>70<br>72<br>97.2%<br>65<br>67<br>98.5%                                                                                                                                                                                                                                                                                                                                                                                                                                                                                                                                                                                                                                                                                                                                                                                                                                                                                                                                                                                                                                                                                                                                                                                                                                                                                                                                                                                                                                                                                                                                                                                                                                                                                                                                                                                                                                                                                                                                                                                                                                                                                                                                                                                                                                                                                                                                                                                                                                                                                                                                                                                                                                                                                             | 209<br>99356<br>32<br>32<br>100.0%<br>-<br>-<br>-<br>33<br>33<br>33<br>100.0%<br>-<br>-<br>-<br>-<br>-<br>-<br>-<br>-<br>-<br>-<br>-<br>-<br>-<br>-<br>-<br>-<br>-<br>-<br>-                                                                                                |                                                                                                                              |
| Cancer - 31 Day standard for<br>ubsequent cancer treatments -<br>surgery<br>8.10<br>Cancer - 31 Day standard for<br>ubsequent cancer treatments -                                                                                                       | 2013-14<br>2014-15<br>2015/16 Plan<br>2013-14                                             | Total number waiting<br>5<br>Number waiting < 31 days<br>Total number waiting<br>5<br>Number waiting < 31 days<br>Total number waiting<br>55<br>Number waiting < 31 days<br>56<br>Number waiting < 31 days<br>57<br>Number waiting < 31 days<br>58<br>Number waiting < 31 days<br>59<br>50<br>50<br>50<br>50<br>50<br>50<br>50<br>50<br>50<br>50                                                                                                                                                                                                                                                                                                                                                                                                                                                                                                                                                                                                                                                                                                                                                                                                                                                                                                                                                                                                                                                                                                                                                                                                                                                                                                                                                                                                                                                                                                                                                                                                                                                                                                                                                                                                                                                                                                                                                                                                                    | 215<br>216<br>99.5%<br>Quarter 1<br>44<br>45<br>47.5%<br>40<br>41<br>97.5%<br>40<br>41<br>41<br>97.5%<br>40<br>41<br>41<br>97.5%<br>40<br>41<br>41<br>41<br>42<br>97.5%<br>52<br>97.5%<br>53<br>59<br>59<br>59<br>59<br>59<br>50<br>59<br>51<br>00.0%<br>51<br>61                                                                                                                                                                                                                                                                                                                                                                                                                                                                                                                                                                                                                                                                                                                                                                                                                                                                                                                                                                                                                                                                                                                                                                                                                                                                                                                                                                                                                                                                                                                                                                                                                                                                                                                                                                                                                                                                                                                                                                                                                                                                                                                                                                                                                                                                                                                                                                                                                                                                                                                                                                                                                                                                                                                                                                                                                                                                                                                                            | 100<br>184<br>97.8%<br>Quarter 2<br>32<br>34<br>94.1%<br>31<br>100.0%<br>32<br>32<br>100.0%<br>22<br>70<br>72<br>70<br>72<br>70<br>72<br>97.2%<br>66<br>67<br>96.5%<br>68<br>69                                                                                                                                                                                                                                                                                                                                                                                                                                                                                                                                                                                                                                                                                                                                                                                                                                                                                                                                                                                                                                                                                                                                                                                                                                                                                                                                                                                                                                                                                                                                                                                                                                                                                                                                                                                                                                                                                                                                                                                                                                                                                                                                                                                                                                                                                                                                                                                                                                                                                                                                                                                                                                                          | 209<br>99.5%<br>Quarter 3<br>32<br>32<br>32<br>32<br>32<br>32<br>32<br>32<br>33<br>33<br>33<br>33<br>33                                                                                                                                                                     |                                                                                                                              |
| Cancer - 31 Day standard for<br>ubsequent cancer treatments -<br>surgery<br>8.10<br>Cancer - 31 Day standard for<br>ubsequent cancer treatments -                                                                                                       | 2013-14<br>2014-15<br>2015/16 Plan<br>2013-14<br>2013-14                                  | Total number waiting                                                                                                                                                                                                                                                                                                                                                                                                                                                                                                                                                                                                                                                                                                                                                                                                                                                                                                                                                                                                                                                                                                                                                                                                                                                                                                                                                                                                                                                                                                                                                                                                                                                                                                                                                                                                                                                                                                                                                                                                                                                                                                                                                                                                                                                                                                                                                                                                                                                                                                                              | 215<br>216<br>99.5%<br>Quarter 1<br>44<br>45<br>45<br>40<br>41<br>41<br>42<br>97.6%<br>41<br>42<br>97.6%<br>41<br>42<br>97.6%<br>50<br>73<br>73<br>73<br>73<br>73<br>73<br>73<br>73<br>73<br>73<br>73<br>73<br>100.0%<br>61                                                                                                                                                                                                                                                                                                                                                                                                                                                                                                                                                                                                                                                                                                                                                                                                                                                                                                                                                                                                                                                                                                                                                                                                                                                                                                                                                                                                                                                                                                                                                                                                                                                                                                                                                                                                                                                                                                                                                                                                                                                                                                                                                                                                                                                                                                                                                                                                                                                                                                                                                                                                                                                                                                                                                                                                                                                                                                                                                                                  | 100<br>184<br>97.8%<br>Quarter 2<br>32<br>34<br>94.1%<br>31<br>100.0%<br>32<br>12<br>100.0%<br>22<br>100.0%<br>92<br>100.0%<br>92<br>100.0%<br>92<br>100.0%<br>92<br>100.0%<br>65<br>65                                                                                                                                                                                                                                                                                                                                                                                                                                                                                                                                                                                                                                                                                                                                                                                                                                                                                                                                                                                                                                                                                                                                                                                                                                                                                                                                                                                                                                                                                                                                                                                                                                                                                                                                                                                                                                                                                                                                                                                                                                                                                                                                                                                                                                                                                                                                                                                                                                                                                                                                                                                                                                                  | 209<br>995%<br>Quarter 3<br>32<br>100.0%<br>-<br>-<br>-<br>33<br>33<br>300.0%<br>Quarter 3<br>69<br>69<br>69<br>100.0%                                                                                                                                                      |                                                                                                                              |
| Cancer - 31 Day standard for<br>ubsequent cancer treatments -<br>surgery<br>8.10<br>Cancer - 31 Day standard for<br>ubsequent cancer treatments -<br>anti cancer drug regimens                                                                          | 2013-14<br>2014-15<br>2015/16 Plan<br>2013-14<br>2013-14                                  | Total number waiting                                                                                                                                                                                                                                                                                                                                                                                                                                                                                                                                                                                                                                                                                                                                                                                                                                                                                                                                                                                                                                                                                                                                                                                                                                                                                                                                                                                                                                                                                                                                                                                                                                                                                                                                                                                                                                                                                                                                                                                                                                                                                                                                                                                                                                                                                                                                                                                                                                                                                                                              | 215<br>216<br>99.5%<br>Quarter 1<br>44<br>45<br>97.8%<br>40<br>41<br>41<br>97.6%<br>41<br>42<br>97.6%<br>41<br>42<br>97.6%<br>97.6%<br>97.6%<br>97.6%<br>97.6%<br>97.6%<br>97.6%<br>97.6%<br>97.6%<br>97.6%<br>97.6%<br>97.6%<br>97.6%<br>97.6%<br>97.6%<br>97.6%<br>97.6%<br>97.6%<br>97.6%<br>97.6%<br>97.6%<br>97.6%<br>97.6%<br>97.6%<br>97.6%<br>97.6%<br>97.6%<br>97.6%<br>97.6%<br>97.6%<br>97.6%<br>97.6%<br>97.6%<br>97.6%<br>97.6%<br>97.6%<br>97.6%<br>97.6%<br>97.6%<br>97.6%<br>97.6%<br>97.6%<br>97.6%<br>97.6%<br>97.6%<br>97.6%<br>97.6%<br>97.6%<br>97.6%<br>97.6%<br>97.6%<br>97.6%<br>97.6%<br>97.6%<br>97.6%<br>97.6%<br>97.6%<br>97.6%<br>97.6%<br>97.6%<br>97.6%<br>97.6%<br>97.6%<br>97.6%<br>97.6%<br>97.6%<br>97.6%<br>97.6%<br>97.6%<br>97.6%<br>97.6%<br>97.6%<br>97.6%<br>97.6%<br>97.6%<br>97.6%<br>97.6%<br>97.6%<br>97.6%<br>97.6%<br>97.6%<br>97.6%<br>97.6%<br>97.6%<br>97.6%<br>97.6%<br>97.6%<br>97.6%<br>97.6%<br>97.6%<br>97.6%<br>97.6%<br>97.6%<br>97.6%<br>97.6%<br>97.6%<br>97.6%<br>97.6%<br>97.6%<br>97.6%<br>97.6%<br>97.6%<br>97.6%<br>97.6%<br>97.6%<br>97.6%<br>97.6%<br>97.6%<br>97.6%<br>97.6%<br>97.6%<br>97.6%<br>97.6%<br>97.6%<br>97.6%<br>97.6%<br>97.6%<br>97.6%<br>97.6%<br>97.6%<br>97.6%<br>97.6%<br>97.6%<br>97.6%<br>97.6%<br>97.6%<br>97.6%<br>97.6%<br>97.6%<br>97.6%<br>97.6%<br>97.6%<br>97.6%<br>97.6%<br>97.6%<br>97.6%<br>97.6%<br>97.6%<br>97.6%<br>97.6%<br>97.6%<br>97.6%<br>97.6%<br>97.6%<br>97.6%<br>97.6%<br>97.6%<br>97.6%<br>97.6%<br>97.6%<br>97.6%<br>97.6%<br>97.6%<br>97.6%<br>97.6%<br>97.6%<br>97.6%<br>97.6%<br>97.6%<br>97.6%<br>97.6%<br>97.6%<br>97.6%<br>97.6%<br>97.6%<br>97.6%<br>97.6%<br>97.6%<br>97.6%<br>97.6%<br>97.6%<br>97.6%<br>97.6%<br>97.6%<br>97.6%<br>97.6%<br>97.6%<br>97.6%<br>97.6%<br>97.6%<br>97.6%<br>97.6%<br>97.6%<br>97.6%<br>97.6%<br>97.6%<br>97.6%<br>97.6%<br>97.6%<br>97.6%<br>97.6%<br>97.6%<br>97.6%<br>97.6%<br>97.6%<br>97.6%<br>97.6%<br>97.6%<br>97.6%<br>97.6%<br>97.6%<br>97.6%<br>97.6%<br>97.6%<br>97.6%<br>97.6%<br>97.6%<br>97.6%<br>97.6%<br>97.6%<br>97.6%<br>97.6%<br>97.6%<br>97.6%<br>97.6%<br>97.6%<br>97.6%<br>97.6%<br>97.6%<br>97.6%<br>97.6%<br>97.6%<br>97.6%<br>97.6%<br>97.6%<br>97.6%<br>97.6%<br>97.6%<br>97.6%<br>97.6%<br>97.6%<br>97.6%<br>97.6%<br>97.6%<br>97.6%<br>97.6%<br>97.6%<br>97.6%<br>97.6%<br>97.6%<br>97.6%<br>97.6%<br>97.6%<br>97.6%<br>97.6%<br>97.6%<br>97.6%<br>97.6%<br>97.6%<br>97.6%<br>97.6%<br>97.6%<br>97.6%<br>97.6%<br>97.6%<br>97.6%<br>97.6%<br>97.6%<br>97.6%<br>97.6%<br>97.6%<br>97.6%<br>97.6%<br>97.6%<br>97.6%<br>97.6%<br>97.6%<br>97.6%<br>97.6%<br>97.6%<br>97.6%<br>97.6%<br>97.6%<br>97.6%<br>97.6%<br>97.6%<br>97.6%<br>97.6%<br>97.6%<br>97.6%<br>97.6%<br>97.6%<br>97.6%<br>97.6%<br>97.6%<br>97.6%<br>97.6%<br>97.6%<br>97.6%<br>97.6%<br>97.6%<br>97.6%<br>97.6%<br>97.6%<br>97.6%<br>97.6%<br>97.6%<br>97.6%<br>97.6%<br>97.6%<br>97.6%<br>97.6%<br>97.6%<br>97.6%<br>97.6%<br>97.6%<br>97.6%<br>97.6%<br>97.6%<br>97.6%<br>97.6%<br>97.6%<br>97.6%<br>97.6%<br>97.6%<br>97.6%<br>97.6%<br>97.6%<br>97.6%<br>97.6%<br>97.6%<br>97.6%<br>97.6%<br>97.6%<br>97.6%<br>97.6%<br>97.6%<br>97.6%<br>97.6%<br>97.    | 100<br>134<br>97.8%<br>Quarter 2<br>32<br>34<br>94.1%<br>31<br>100.0%<br>32<br>32<br>100.0%<br>Quarter 2<br>70<br>72<br>97.2%<br>65<br>57<br>98.5%<br>69<br>98.5%                                                                                                                                                                                                                                                                                                                                                                                                                                                                                                                                                                                                                                                                                                                                                                                                                                                                                                                                                                                                                                                                                                                                                                                                                                                                                                                                                                                                                                                                                                                                                                                                                                                                                                                                                                                                                                                                                                                                                                                                                                                                                                                                                                                                                                                                                                                                                                                                                                                                                                                                                                                                                                                                        | 209<br>99.5%<br>Quarter 3<br>32<br>32<br>100.0%<br>-<br>-<br>-<br>33<br>33<br>100.0%<br>Quarter 3<br>69<br>69<br>69<br>100.0%<br>-<br>-<br>-<br>72<br>72<br>72<br>72<br>100.0%                                                                                              |                                                                                                                              |
| Cancer - 31 Day standard for<br>ubsequent cancer treatments -<br>surgery<br>8.10<br>Cancer - 31 Day standard for<br>ubsequent cancer treatments -<br>anti cancer drug regimens                                                                          | 2013-14<br>2014-15<br>2015/16 Plan<br>2013-14<br>2013-14                                  | Total number waiting<br>56<br>Number waiting < 31 days<br>Total number waiting<br>55<br>Number waiting < 31 days<br>Total number waiting<br>56<br>Number waiting < 31 days<br>10<br>Number waiting < 31 days<br>10<br>10<br>10<br>10<br>10<br>10<br>10<br>10<br>10<br>10                                                                                                                                                                                                                                                                                                                                                                                                                                                                                          | 215<br>216<br>99.5%<br>Quarter 1<br>44<br>45<br>57.8%<br>40<br>41<br>41<br>97.6%<br>41<br>42<br>97.6%<br>41<br>42<br>97.6%<br>41<br>42<br>97.6%<br>41<br>42<br>97.6%<br>41<br>42<br>97.6%<br>41<br>42<br>97.6%<br>41<br>41<br>97.9%<br>59<br>59<br>59<br>59<br>59<br>59<br>59<br>59<br>59<br>50<br>59<br>59<br>50<br>59<br>50<br>59<br>50<br>50<br>50<br>50<br>50<br>50<br>50<br>50<br>50<br>50<br>50<br>50<br>50                                                                                                                                                                                                                                                                                                                                                                                                                                                                                                                                                                                                                                                                                                                                                                                                                                                                                                                                                                                                                                                                                                                                                                                                                                                                                                                                                                                                                                                                                                                                                                                                                                                                                                                                                                                                                                                                                                                                                                                                                                                                                                                                                                                                                                                                                                                                                                                                                                                                                                                                                                                                                                                                                                                                                                                            | 100<br>184<br>97.8%<br>Quarter 2<br>32<br>34<br>94.3%<br>31<br>100.0%<br>32<br>32<br>100.0%<br>Quarter 2<br>70<br>72<br>97.2%<br>66<br>67<br>98.5%<br>66<br>98.5%<br>69<br>98.6%                                                                                                                                                                                                                                                                                                                                                                                                                                                                                                                                                                                                                                                                                                                                                                                                                                                                                                                                                                                                                                                                                                                                                                                                                                                                                                                                                                                                                                                                                                                                                                                                                                                                                                                                                                                                                                                                                                                                                                                                                                                                                                                                                                                                                                                                                                                                                                                                                                                                                                                                                                                                                                                         | 209<br>99.5%<br>Quarter 3<br>32<br>32<br>32<br>32<br>33<br>33<br>33<br>33<br>33<br>33<br>33<br>60<br>60<br>50<br>50<br>60<br>100.0%<br>2<br>72<br>72<br>72<br>100.0%                                                                                                        |                                                                                                                              |
| Cancer - 31 Day standard for<br>ubsequent cancer treatments -<br>surgery<br>8.10<br>Cancer - 31 Day standard for<br>ubsequent cancer treatments -<br>anti cancer drug regimens                                                                          | 2013-14<br>2014-15<br>2015/16 Plan<br>2013-14<br>2013-14                                  | Total number waiting                                                                                                                                                                                                                                                                                                                                                                                                                                                                                                                                                                                                                                                                                                                                                                                                                                                                                                                                                                                                                                                                                                                                                                                                                                                                                                                                                                                                                                                                                                                                                                                                                                                                                                                                                                                                                                                                                                                                                                                                                                                                                                                                                                                                                                                                                                                                                                                                                                                                                                                              | 215<br>216<br>99.5%<br>Quarter 1<br>44<br>45<br>97.8%<br>40<br>41<br>97.6%<br>41<br>97.6%<br>41<br>97.6%<br>41<br>97.6%<br>41<br>97.6%<br>41<br>97.6%<br>41<br>97.6%<br>41<br>97.6%<br>41<br>97.6%<br>41<br>97.6%<br>41<br>97.6%<br>41<br>97.6%<br>41<br>97.6%<br>41<br>97.6%<br>41<br>97.6%<br>41<br>97.6%<br>41<br>97.6%<br>41<br>97.6%<br>41<br>97.6%<br>41<br>97.6%<br>41<br>97.6%<br>41<br>97.6%<br>41<br>97.6%<br>41<br>97.6%<br>41<br>97.6%<br>41<br>97.6%<br>41<br>97.6%<br>41<br>97.6%<br>41<br>97.6%<br>41<br>97.6%<br>41<br>97.6%<br>41<br>97.6%<br>41<br>97.6%<br>41<br>97.6%<br>41<br>97.6%<br>41<br>97.6%<br>41<br>97.6%<br>41<br>97.6%<br>41<br>97.6%<br>41<br>97.6%<br>41<br>97.6%<br>41<br>97.6%<br>41<br>97.6%<br>41<br>97.6%<br>41<br>97.6%<br>41<br>97.6%<br>41<br>97.6%<br>41<br>97.6%<br>41<br>97.6%<br>41<br>97.6%<br>41<br>97.6%<br>41<br>97.6%<br>41<br>97.6%<br>41<br>97.6%<br>41<br>97.6%<br>41<br>97.6%<br>41<br>97.6%<br>59<br>97<br>97<br>97<br>97<br>97<br>97<br>97<br>97<br>97<br>9                                                                                                                                                                                                                                                                                                                                                                                                                                                                                                                                                                                                                                                                                                                                                                                                                                                                                                                                                                                                                                                                                                                                                                                                                                                                                                                                                                                                                                                                                                                                                                                                                                                                                                                                                                                                                                                                                                                                                                                                                                                                                                                                                                                          | 100<br>184<br>97.8%<br>Quarter 2<br>32<br>34<br>94.3%<br>31<br>100.0%<br>32<br>100.0%<br>32<br>100.0%<br>92<br>100.0%<br>92<br>100.0%<br>92<br>100.0%<br>92<br>100.0%<br>92.5%<br>65<br>65<br>65<br>65<br>65<br>98.5%<br>66<br>99.8%<br>69<br>98.6%<br>90.0%<br>92.5%<br>93.5%<br>93.5%<br>93.5%<br>93.5%<br>93.5%<br>93.5%<br>93.5%<br>93.5%<br>93.5%<br>93.5%<br>93.5%<br>94.5%<br>94.5%<br>94.5%<br>94.5%<br>94.5%<br>94.5%<br>94.5%<br>94.5%<br>94.5%<br>94.5%<br>94.5%<br>94.5%<br>94.5%<br>94.5%<br>94.5%<br>94.5%<br>94.5%<br>94.5%<br>94.5%<br>94.5%<br>94.5%<br>94.5%<br>94.5%<br>94.5%<br>94.5%<br>94.5%<br>94.5%<br>94.5%<br>94.5%<br>94.5%<br>94.5%<br>94.5%<br>94.5%<br>94.5%<br>94.5%<br>94.5%<br>94.5%<br>94.5%<br>94.5%<br>94.5%<br>94.5%<br>94.5%<br>94.5%<br>94.5%<br>94.5%<br>94.5%<br>94.5%<br>94.5%<br>94.5%<br>94.5%<br>94.5%<br>94.5%<br>94.5%<br>94.5%<br>94.5%<br>94.5%<br>94.5%<br>94.5%<br>94.5%<br>94.5%<br>94.5%<br>94.5%<br>94.5%<br>94.5%<br>94.5%<br>94.5%<br>94.5%<br>94.5%<br>94.5%<br>94.5%<br>94.5%<br>94.5%<br>94.5%<br>94.5%<br>94.5%<br>94.5%<br>94.5%<br>94.5%<br>94.5%<br>94.5%<br>94.5%<br>94.5%<br>94.5%<br>94.5%<br>94.5%<br>94.5%<br>94.5%<br>94.5%<br>94.5%<br>94.5%<br>94.5%<br>94.5%<br>94.5%<br>94.5%<br>94.5%<br>94.5%<br>94.5%<br>94.5%<br>94.5%<br>94.5%<br>94.5%<br>94.5%<br>94.5%<br>94.5%<br>94.5%<br>94.5%<br>94.5%<br>94.5%<br>94.5%<br>94.5%<br>94.5%<br>94.5%<br>94.5%<br>94.5%<br>94.5%<br>94.5%<br>94.5%<br>94.5%<br>94.5%<br>94.5%<br>94.5%<br>94.5%<br>94.5%<br>94.5%<br>94.5%<br>94.5%<br>94.5%<br>94.5%<br>94.5%<br>94.5%<br>94.5%<br>94.5%<br>94.5%<br>94.5%<br>94.5%<br>94.5%<br>94.5%<br>94.5%<br>94.5%<br>94.5%<br>94.5%<br>94.5%<br>94.5%<br>94.5%<br>94.5%<br>94.5%<br>94.5%<br>94.5%<br>94.5%<br>94.5%<br>94.5%<br>94.5%<br>94.5%<br>94.5%<br>94.5%<br>94.5%<br>94.5%<br>94.5%<br>94.5%<br>94.5%<br>94.5%<br>94.5%<br>94.5%<br>94.5%<br>94.5%<br>94.5%<br>94.5%<br>94.5%<br>94.5%<br>94.5%<br>94.5%<br>94.5%<br>94.5%<br>94.5%<br>94.5%<br>94.5%<br>94.5%<br>94.5%<br>94.5%<br>94.5%<br>94.5%<br>94.5%<br>94.5%<br>94.5%<br>94.5%<br>94.5%<br>94.5%<br>94.5%<br>94.5%<br>94.5%<br>94.5%<br>94.5%<br>94.5%<br>94.5%<br>94.5%<br>94.5%<br>94.5%<br>94.5%<br>94.5%<br>94.5%<br>94.5%<br>94.5%<br>94.5%<br>94.5%<br>94.5%<br>94.5%<br>94.5%<br>94.5%<br>94.5%<br>94.5%<br>94.5%<br>94.5%<br>94.5%<br>94.5%<br>94.5%<br>94.5%<br>94.5%<br>94.5%<br>94.5%<br>94.5%<br>94.5%<br>94.5%<br>94.5%<br>94.5%<br>94.5%<br>94.5%<br>94.5%<br>94.5%<br>94.5%<br>94.5%<br>94.5%<br>94.5%<br>94.5%<br>94.5%<br>94.5%<br>94.5%<br>94.5%<br>94.5%<br>94.5%<br>94.5%<br>94.5%<br>94.5%<br>94.5%<br>94.5%<br>94.5%<br>94.5%<br>94.5%<br>94.5%<br>94.5%<br>94.5%<br>94.5%<br>94.5%<br>94.5%<br>9                                                                                       | 209<br>99.5%<br>Quarter 3<br>32<br>32<br>32<br>32<br>32<br>32<br>33<br>33<br>33<br>33<br>33<br>33<br>33                                                                                                                                                                     |                                                                                                                              |
| Cancer - 31 Day standard for<br>ubsequent cancer treatments -<br>surgery<br>8.10<br>Cancer - 31 Day standard for<br>ubsequent cancer treatments -<br>anti cancer drug regimens<br>8.11                                                                  | 2013-14<br>2014-15<br>2015/16 Plan<br>2013-14<br>2013-14<br>2014-15<br>2015/16 Plan       | Total number waiting<br>S<br>Number waiting < 31 days<br>Total number waiting<br>Number waiting < 31 days<br>Total number waiting<br>S<br>Number waiting < 31 days<br>Total number waiting<br>S                                                                                                                                                                                                                                                                                                                                                                                                                                                                                                                                                                                                                                                                                                                                                                                                                                                                                                                                                                                                                                                                                                                                                                                                                                                                                                                                                                                                                                                                                                                                                                                                                                                                                                                                                                                                                  | 215<br>216<br>98.5%<br>Quarter 1<br>44<br>45<br>77.8%<br>40<br>41<br>41<br>42<br>97.6%<br>41<br>41<br>42<br>97.6%<br>50<br>79<br>79<br>79<br>70<br>79<br>70<br>60.0%<br>59<br>59<br>50<br>50<br>100.0%<br>61<br>61<br>100.0%                                                                                                                                                                                                                                                                                                                                                                                                                                                                                                                                                                                                                                                                                                                                                                                                                                                                                                                                                                                                                                                                                                                                                                                                                                                                                                                                                                                                                                                                                                                                                                                                                                                                                                                                                                                                                                                                                                                                                                                                                                                                                                                                                                                                                                                                                                                                                                                                                                                                                                                                                                                                                                                                                                                                                                                                                                                                                                                                                                                 | 100<br>184<br>97.8%<br>Quarter 2<br>32<br>34<br>94.1%<br>31<br>100.0%<br>32<br>32<br>100.0%<br>22<br>32<br>100.0%<br>92<br>92.5%<br>66<br>67<br>98.5%<br>68<br>69<br>98.5%                                                                                                                                                                                                                                                                                                                                                                                                                                                                                                                                                                                                                                                                                                                                                                                                                                                                                                                                                                                                                                                                                                                                                                                                                                                                                                                                                                                                                                                                                                                                                                                                                                                                                                                                                                                                                                                                                                                                                                                                                                                                                                                                                                                                                                                                                                                                                                                                                                                                                                                                                                                                                                                               | 209<br>99356<br>Quarter 3<br>32<br>32<br>32<br>300.0%<br>-<br>-<br>-<br>33<br>33<br>33<br>100.0%<br>9<br>69<br>69<br>69<br>69<br>69<br>69<br>69<br>69<br>100.0%<br>-<br>-<br>-<br>7<br>2<br>2<br>2<br>2<br>3<br>100.0%<br>5<br>6<br>5<br>6<br>5<br>5<br>5<br>7<br>9<br>8,2% |                                                                                                                              |
| Cancer - 31 Day standard for<br>ubsequent cancer treatments -<br>surgery<br>8.10<br>Cancer - 31 Day standard for<br>ubsequent cancer treatments -<br>anti cancer drug regimens<br>8.11<br>Cancer - 31 Day standard for                                  | 2013-14<br>2014-15<br>2015/16 Plan<br>2013-14<br>2013-14<br>2015/16 Plan<br>2015/16 Plan  | Total number waiting<br>S<br>Number waiting < 31 days<br>Total number waiting<br>S<br>Number waiting<br>S | 215<br>216<br>99.5%<br>Quarter 1<br>44<br>45<br>97.8%<br>40<br>41<br>97.6%<br>41<br>42<br>97.6%<br>41<br>97.6%<br>41<br>97.6%<br>41<br>97.6%<br>41<br>97.6%<br>41<br>97.6%<br>41<br>97.6%<br>41<br>97.6%<br>41<br>97.6%<br>41<br>97.6%<br>41<br>97.6%<br>41<br>97.6%<br>41<br>97.6%<br>41<br>97.6%<br>41<br>97.6%<br>41<br>97.6%<br>41<br>97.6%<br>41<br>97.6%<br>41<br>97.6%<br>41<br>97.6%<br>41<br>97.6%<br>41<br>97.6%<br>41<br>97.6%<br>41<br>97.6%<br>41<br>97.6%<br>41<br>97.6%<br>41<br>97.6%<br>41<br>97.6%<br>41<br>97.6%<br>41<br>97.6%<br>41<br>97.6%<br>41<br>97.6%<br>41<br>97.6%<br>41<br>97.6%<br>41<br>97.6%<br>41<br>97.6%<br>41<br>97.6%<br>41<br>97.6%<br>41<br>97.6%<br>41<br>97.6%<br>41<br>97.6%<br>97.6%<br>97.6%<br>97.6%<br>97.6%<br>97.6%<br>97.6%<br>97.6%<br>97.6%<br>97.6%<br>97.6%<br>97.6%<br>97.6%<br>97.6%<br>97.6%<br>97.6%<br>97.6%<br>97.6%<br>97.6%<br>97.6%<br>97.6%<br>97.6%<br>97.6%<br>97.6%<br>97.6%<br>97.6%<br>97.6%<br>97.6%<br>97.6%<br>97.6%<br>97.6%<br>97.6%<br>97.6%<br>97.6%<br>97.6%<br>97.6%<br>97.6%<br>97.6%<br>97.6%<br>97.6%<br>97.6%<br>97.6%<br>97.6%<br>97.6%<br>97.6%<br>97.6%<br>97.6%<br>97.6%<br>97.6%<br>97.6%<br>97.6%<br>97.6%<br>97.6%<br>97.6%<br>97.6%<br>97.6%<br>97.6%<br>97.6%<br>97.6%<br>97.6%<br>97.6%<br>97.6%<br>97.6%<br>97.6%<br>97.6%<br>97.6%<br>97.6%<br>97.6%<br>97.6%<br>97.6%<br>97.6%<br>97.6%<br>97.6%<br>97.6%<br>97.6%<br>97.6%<br>97.6%<br>97.6%<br>97.6%<br>97.6%<br>97.6%<br>97.6%<br>97.6%<br>97.6%<br>97.6%<br>97.6%<br>97.6%<br>97.6%<br>97.6%<br>97.6%<br>97.6%<br>97.6%<br>97.6%<br>97.6%<br>97.6%<br>97.6%<br>97.6%<br>97.6%<br>97.6%<br>97.6%<br>97.6%<br>97.6%<br>97.6%<br>97.6%<br>97.6%<br>97.6%<br>97.6%<br>97.6%<br>97.6%<br>97.6%<br>97.6%<br>97.6%<br>97.6%<br>97.6%<br>97.6%<br>95.5%<br>95.5%<br>95.5%<br>95.5%<br>95.5%<br>95.5%<br>95.5%<br>95.5%<br>95.5%<br>95.5%<br>95.5%<br>95.5%<br>95.5%<br>95.5%<br>95.5%<br>95.5%<br>95.5%<br>95.5%<br>95.5%<br>95.5%<br>95.5%<br>95.5%<br>95.5%<br>95.5%<br>95.5%<br>95.5%<br>95.5%<br>95.5%<br>95.5%<br>95.5%<br>95.5%<br>95.5%<br>95.5%<br>95.5%<br>95.5%<br>95.5%<br>95.5%<br>95.5%<br>95.5%<br>95.5%<br>95.5%<br>95.5%<br>95.5%<br>95.5%<br>95.5%<br>95.5%<br>95.5%<br>95.5%<br>95.5%<br>95.5%<br>95.5%<br>95.5%<br>95.5%<br>95.5%<br>95.5%<br>95.5%<br>95.5%<br>95.5%<br>95.5%<br>95.5%<br>95.5%<br>95.5%<br>95.5%<br>95.5%<br>95.5%<br>95.5%<br>95.5%<br>95.5%<br>95.5%<br>95.5%<br>95.5%<br>95.5%<br>95.5%<br>95.5%<br>95.5%<br>95.5%<br>95.5%<br>95.5%<br>95.5%<br>95.5%<br>95.5%<br>95.5%<br>95.5%<br>95.5%<br>95.5%<br>95.5%<br>95.5%<br>95.5%<br>95.5%<br>95.5%<br>95.5%<br>95.5%<br>95.5%<br>95.5%<br>95.5%<br>95.5%<br>95.5%<br>95.5%<br>95.5%<br>95.5%<br>95.5%<br>95.5%<br>95.5%<br>95.5%<br>95.5%                                                                                                                                                                                                                                                                                                                                                                                                                                   | 100<br>184<br>97.8%<br>Quarter 2<br>32<br>34<br>94.1%<br>31<br>100.0%<br>32<br>12<br>100.0%<br>32<br>100.0%<br>92<br>100.0%<br>92<br>100.0%<br>92<br>100.0%<br>92<br>100.0%<br>92<br>100.0%<br>92<br>100.0%<br>92<br>100.0%<br>92<br>100.0%<br>92<br>100.0%<br>92<br>100.0%<br>92<br>100.0%<br>92<br>100.0%<br>92<br>100.0%<br>92<br>100.0%<br>92<br>100.0%<br>92<br>100.0%<br>92<br>100.0%<br>92<br>100.0%<br>92<br>100.0%<br>92<br>100.0%<br>92<br>100.0%<br>92<br>100.0%<br>92<br>100.0%<br>92<br>100.0%<br>92<br>100.0%<br>92<br>100.0%<br>92<br>100.0%<br>92<br>100.0%<br>92<br>100.0%<br>92<br>100.0%<br>92<br>100.0%<br>92<br>100.0%<br>92<br>100.0%<br>92<br>100.0%<br>92<br>100.0%<br>92<br>100.0%<br>92<br>100.0%<br>92<br>100.0%<br>92<br>100.0%<br>92<br>100.0%<br>92<br>100.0%<br>92<br>100.0%<br>92<br>100.0%<br>92<br>100.0%<br>92<br>100.0%<br>92<br>100.0%<br>92<br>100.0%<br>92<br>100.0%<br>92<br>100.0%<br>98.5%<br>100.0%<br>98.5%<br>98.5%<br>98.5%<br>98.5%<br>98.5%<br>98.5%<br>98.5%<br>98.5%<br>98.5%<br>98.5%<br>98.5%<br>98.5%<br>98.5%<br>98.5%<br>98.5%<br>98.5%<br>98.5%<br>98.5%<br>98.5%<br>98.5%<br>98.5%<br>98.5%<br>98.5%<br>98.5%<br>98.5%<br>98.5%<br>98.5%<br>98.5%<br>98.5%<br>98.5%<br>98.5%<br>98.5%<br>98.5%<br>98.5%<br>98.5%<br>98.5%<br>98.5%<br>98.5%<br>98.5%<br>98.5%<br>98.5%<br>98.5%<br>98.5%<br>98.5%<br>98.5%<br>98.5%<br>98.5%<br>98.5%<br>98.5%<br>98.5%<br>98.5%<br>98.5%<br>98.5%<br>98.5%<br>98.5%<br>98.5%<br>98.5%<br>98.5%<br>98.5%<br>98.5%<br>98.5%<br>98.5%<br>98.5%<br>98.5%<br>98.5%<br>98.5%<br>98.5%<br>97.5%<br>97.5%<br>97.5%<br>97.5%<br>97.5%<br>97.5%<br>97.5%<br>97.5%<br>97.5%<br>97.5%<br>97.5%<br>97.5%<br>97.5%<br>97.5%<br>97.5%<br>97.5%<br>97.5%<br>97.5%<br>97.5%<br>97.5%<br>97.5%<br>97.5%<br>97.5%<br>97.5%<br>97.5%<br>97.5%<br>97.5%<br>97.5%<br>97.5%<br>97.5%<br>97.5%<br>97.5%<br>97.5%<br>97.5%<br>97.5%<br>97.5%<br>97.5%<br>97.5%<br>97.5%<br>97.5%<br>97.5%<br>97.5%<br>97.5%<br>97.5%<br>97.5%<br>97.5%<br>97.5%<br>97.5%<br>97.5%<br>97.5%<br>97.5%<br>97.5%<br>97.5%<br>97.5%<br>97.5%<br>97.5%<br>97.5%<br>97.5%<br>97.5%<br>97.5%<br>97.5%<br>97.5%<br>97.5%<br>97.5%<br>97.5%<br>97.5%<br>97.5%<br>97.5%<br>97.5%<br>97.5%<br>97.5%<br>97.5%<br>97.5%<br>97.5%<br>97.5%<br>97.5%<br>97.5%<br>97.5%<br>97.5%<br>97.5%<br>97.5%<br>97.5%<br>97.5%<br>97.5%<br>97.5%<br>97.5%<br>97.5%<br>97.5%<br>97.5%<br>97.5%<br>97.5%<br>97.5%<br>97.5%<br>97.5%<br>97.5%<br>97.5%<br>97.5%<br>97.5%<br>97.5%<br>97.5%<br>97.5%<br>97.5%<br>97.5%<br>97.5%<br>97.5%<br>97.5%<br>97.5%<br>97.5%<br>97.5%<br>97.5%<br>97.5%<br>97.5%<br>97.5%<br>97.5%<br>97.5%<br>97.5%<br>97.5%<br>97.5%<br>97.5%<br>97.5%<br>97.5%<br>97.5%<br>97.5%<br>97.5%<br>97.5%<br>97.5%<br>97.5%<br>97                                                                   | 209<br>99.5%<br>Quarter 3<br>32<br>32<br>32<br>32<br>32<br>32<br>33<br>33<br>33<br>33<br>33<br>33<br>33                                                                                                                                                                     |                                                                                                                              |
| Cancer - 31 Day standard for<br>ubsequent cancer treatments -<br>surgery<br>8.10<br>Cancer - 31 Day standard for<br>ubsequent cancer treatments -<br>anti cancer drug regimens<br>8.11<br>Cancer - 31 Day standard for                                  | 2013-14<br>2014-15<br>2015/16 Plan<br>2013-14<br>2013-14<br>2014-15<br>2015/16 Plan       | Total number waiting<br>S<br>Number waiting < 31 days<br>Total number waiting<br>Number waiting < 31 days<br>Total number waiting<br>S<br>Number waiting < 31 days<br>Total number waiting<br>S                                                                                                                                                                                                                                                                                                                                                                                                                                                                                                                                                                                                                                                                                                                                                                                                                                                                                                                                                                                                                                                                                                                                                                                                                                                                                                                                                                                                                                                                                                                                                                                                                                                                                                                                                                                                                  | 215<br>216<br>98.5%<br>Quarter 1<br>44<br>45<br>77.8%<br>40<br>41<br>41<br>42<br>97.6%<br>41<br>41<br>42<br>97.6%<br>50<br>79<br>79<br>79<br>70<br>79<br>70<br>60.0%<br>59<br>59<br>50<br>50<br>100.0%<br>61<br>61<br>100.0%                                                                                                                                                                                                                                                                                                                                                                                                                                                                                                                                                                                                                                                                                                                                                                                                                                                                                                                                                                                                                                                                                                                                                                                                                                                                                                                                                                                                                                                                                                                                                                                                                                                                                                                                                                                                                                                                                                                                                                                                                                                                                                                                                                                                                                                                                                                                                                                                                                                                                                                                                                                                                                                                                                                                                                                                                                                                                                                                                                                 | 100<br>184<br>97.8%<br>Quarter 2<br>32<br>34<br>94.1%<br>31<br>100.0%<br>32<br>31<br>100.0%<br>32<br>32<br>100.0%<br>32<br>32<br>100.0%<br>32<br>32<br>100.0%<br>32<br>32<br>100.0%<br>32<br>32<br>100.0%<br>32<br>32<br>100.0%<br>32<br>32<br>31<br>31<br>31<br>31<br>31<br>31<br>31<br>31<br>31<br>31                                                                                                                                                                                                                                                                                                                                                                                                                                                                                                                                                                                                                                                                                                                                                                                                                                                                                                                                                                                                                                                                                                                                                                                                                                                                                                                                                                                                                                                                                                                                                                                                                                                                                                                                                                                                                                                                                                                                                                                                                                                                                                                                                                                                                                                                                                                                                                                                                                                                                                                                  | 209<br>99356<br>Quarter 3<br>32<br>32<br>32<br>300.0%<br>-<br>-<br>-<br>33<br>33<br>33<br>100.0%<br>9<br>69<br>69<br>69<br>69<br>69<br>69<br>69<br>69<br>100.0%<br>-<br>-<br>-<br>7<br>2<br>2<br>2<br>2<br>3<br>100.0%<br>5<br>6<br>5<br>6<br>5<br>5<br>5<br>7<br>9<br>8,2% |                                                                                                                              |
| ubsequent cancer treatments -<br>surgery  8.10  Cancer - 31 Day standard for<br>ubsequent cancer treatments -<br>anti cancer drug regimens  8.11  Cancer - 31 Day standard for<br>ubsequent cancer treatments -                                         | 2013-14<br>2014-15<br>2015/16 Plan<br>2013-14<br>2014-15<br>2013-14<br>2013-14<br>2013-14 | Total number waiting<br>S Number waiting < 31 days Total number waiting < 31 days                                                                                                                                                                                                                                                                                                                                                                                                                                                                                                                                                                                                                                                                                                                                                                                                                                                                                                                                                                                                                                                                                                                                                                                                                                                                                                                                                                                                                                                                                                                                                                                                                                                                                        | 215<br>216<br>99.5%<br>Quarter 1<br>44<br>45<br>97.8%<br>40<br>41<br>97.6%<br>41<br>42<br>97.6%<br>41<br>42<br>97.6%<br>41<br>42<br>97.6%<br>59<br>100.0%<br>61<br>61<br>100.0%<br>61<br>61<br>55<br>57<br>96.5%<br>61<br>65<br>63                                                                                                                                                                                                                                                                                                                                                                                                                                                                                                                                                                                                                                                                                                                                                                                                                                                                                                                                                                                                                                                                                                                                                                                                                                                                                                                                                                                                                                                                                                                                                                                                                                                                                                                                                                                                                                                                                                                                                                                                                                                                                                                                                                                                                                                                                                                                                                                                                                                                                                                                                                                                                                                                                                                                                                                                                                                                                                                                                                           | 100<br>184<br>97.8%<br>Quarter 2<br>32<br>34<br>94.1%<br>31<br>100.0%<br>32<br>100.0%<br>32<br>32<br>100.0%<br>32<br>32<br>100.0%<br>32<br>32<br>100.0%<br>32<br>32<br>100.0%<br>32<br>32<br>100.0%<br>32<br>32<br>100.0%<br>32<br>32<br>100.0%<br>32<br>32<br>100.0%<br>32<br>32<br>100.0%<br>32<br>32<br>100.0%<br>32<br>32<br>100.0%<br>32<br>32<br>100.0%<br>32<br>32<br>100.0%<br>32<br>32<br>100.0%<br>32<br>32<br>100.0%<br>32<br>32<br>100.0%<br>32<br>32<br>100.0%<br>32<br>32<br>100.0%<br>32<br>32<br>100.0%<br>32<br>32<br>100.0%<br>32<br>32<br>100.0%<br>32<br>32<br>100.0%<br>32<br>32<br>100.0%<br>32<br>32<br>32<br>32<br>32<br>32<br>32<br>32<br>32<br>32                                                                                                                                                                                                                                                                                                                                                                                                                                                                                                                                                                                                                                                                                                                                                                                                                                                                                                                                                                                                                                                                                                                                                                                                                                                                                                                                                                                                                                                                                                                                                                                                                                                                                                                                                                                                                                                                                                                                                                                                                                                                                                                                                              | 209<br>99556<br>Quarter 3<br>32<br>100.0%<br>                                                                                                                                                                                                                               |                                                                                                                              |
| Cancer - 31 Day standard for<br>ubsequent cancer treatments -<br>surgery<br>8.10<br>Cancer - 31 Day standard for<br>ubsequent cancer treatments -<br>anti cancer drug regimens<br>8.11<br>Cancer - 31 Day standard for<br>ubsequent cancer treatments - | 2013-14<br>2014-15<br>2015/16 Plan<br>2013-14<br>2013-14<br>2015/16 Plan<br>2015/16 Plan  | Total number waiting                                                                                                                                                                                                                                                                                                                                                                                                                                                                                                                                                                                                                                                                                                                                                                                                                                                                                                                                                                                                                                                                                                                                                                                                                                                                                                                                                                                                                                                                                                                                                                                                                                                                                                                                                                                                                                                                                                                                                                                                                                                                                                                                                                                                                                                                                                                                                                                                                                                                                                                              | 215<br>216<br>99.5%<br>Quarter 1<br>44<br>45<br>97.8%<br>40<br>41<br>97.6%<br>41<br>97.6%<br>41<br>97.6%<br>42<br>97.6%<br>42<br>97.6%<br>42<br>97.6%<br>43<br>97.6%<br>43<br>97.6%<br>43<br>97.6%<br>43<br>97.6%<br>43<br>97.6%<br>43<br>97.6%<br>43<br>97.6%<br>43<br>97.6%<br>43<br>97.6%<br>43<br>97.6%<br>43<br>97.6%<br>43<br>97.6%<br>43<br>97.6%<br>43<br>97.6%<br>43<br>97.6%<br>43<br>97.6%<br>43<br>97.6%<br>43<br>97.6%<br>43<br>97.6%<br>43<br>97.6%<br>43<br>97.6%<br>43<br>97.6%<br>43<br>97.6%<br>43<br>97.6%<br>43<br>97.6%<br>43<br>97.6%<br>43<br>97.6%<br>43<br>97.6%<br>43<br>97.6%<br>43<br>97.6%<br>43<br>97.6%<br>43<br>97.6%<br>43<br>97.6%<br>43<br>97.6%<br>43<br>97.6%<br>43<br>97.6%<br>44<br>97.6%<br>43<br>97.6%<br>43<br>97.6%<br>43<br>97.6%<br>43<br>97.6%<br>43<br>97.6%<br>43<br>97.6%<br>43<br>97.6%<br>43<br>97.6%<br>43<br>97.6%<br>43<br>97.6%<br>43<br>97.6%<br>43<br>97.6%<br>43<br>97.6%<br>43<br>97.6%<br>43<br>97.6%<br>43<br>97.6%<br>43<br>97.6%<br>43<br>97.6%<br>43<br>97.6%<br>43<br>97.6%<br>43<br>97.6%<br>43<br>97.6%<br>43<br>97.6%<br>43<br>97.6%<br>43<br>97.5%<br>43<br>97.5%<br>43<br>97.5%<br>43<br>97.5%<br>43<br>97.5%<br>43<br>97.5%<br>43<br>97.5%<br>43<br>97.5%<br>43<br>97.5%<br>43<br>97.5%<br>43<br>97.5%<br>43<br>97.5%<br>43<br>97.5%<br>43<br>97.5%<br>43<br>97.5%<br>43<br>97.5%<br>43<br>97.5%<br>43<br>97.5%<br>43<br>97.5%<br>43<br>97.5%<br>43<br>97.5%<br>43<br>43<br>43<br>43<br>43<br>43<br>43<br>43<br>43<br>43                                                                                                                                                                                                                                                                                                                                                                                                                                                                                                                                                                                                                                                                                                                                                                                                                                                                                                                                                                                                                                                                                                                                                                                                                                                                                                                                                                                                                                                                                                                                                                                                                                                                                                              | 100<br>184<br>97.8%<br>Quarter 2<br>32<br>34<br>94.1%<br>31<br>100.0%<br>32<br>31<br>100.0%<br>32<br>32<br>100.0%<br>32<br>32<br>100.0%<br>32<br>32<br>100.0%<br>32<br>32<br>100.0%<br>32<br>32<br>100.0%<br>32<br>32<br>100.0%<br>32<br>32<br>31<br>31<br>31<br>31<br>31<br>31<br>31<br>31<br>31<br>31                                                                                                                                                                                                                                                                                                                                                                                                                                                                                                                                                                                                                                                                                                                                                                                                                                                                                                                                                                                                                                                                                                                                                                                                                                                                                                                                                                                                                                                                                                                                                                                                                                                                                                                                                                                                                                                                                                                                                                                                                                                                                                                                                                                                                                                                                                                                                                                                                                                                                                                                  | 209<br>99.3%<br>Quarter 3<br>32<br>32<br>32<br>32<br>32<br>32<br>33<br>33<br>33<br>33<br>33<br>33<br>33                                                                                                                                                                     |                                                                                                                              |