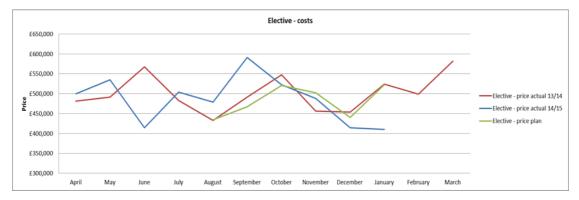

re. The CCG is working with the Trust to







prepare a reasonable offer. The forecast assumes full payment of unplanned care, with offsets for CQUIN under-performance and the application of contract sanctions.

The main areas of overspend in month 10 are outpatient procedures (£0.083m overspend in month) and excluded drugs (£0.040m overspend in month), which continues the trends experienced in the year to date. The main areas of overspend for excluded drugs are cytokine modulators. ENT, Cardiology and Urology are the main specialties with increased outpatient procedure costs in year.

Activity in planned inpatient care was £0.130m lower than budget, with underspends in daycases and in elective procedures. This is demonstrated in Graphs 2 and 3 below.



#### Figure 3 – Daycase Costs





# 2.5 Continuing Health Care (Adult)

This area continues to be a major risk for the CCG, with a year to date overspend of £1.470m. A working group involving both the CCG and the Commissioning Support Unit meets regularly to review progress and risks.

The budget was increased by 4% from last year's expenditure levels, but the current data shows growth levels closer to 23%. Independent benchmarking has been carried out, and a comparison has been undertaken with a peer group of the 9 most similar CCGs, in relation to demographics as defined nationally. The results of this were presented to the GB in its development session in February, and have been used to influence the financial plans for 2015/16.





# 2.6 Independent Sector

The forecast overspend for Independent Sector providers is