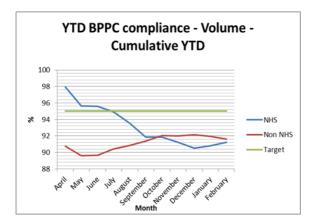

|                                                                                                                                                                                                                                                         |                                                                                           | inport & Forn                                                                                                                                                                                                                                                                                                                                                                                                                                                                                                                                                                                                                                                                                                                                                                                                                                                                                                                                                                                                                                                                                                                                                                                                                                                                                                                                                                                                                                                                                                                                                                                                                                                                                                                                                                                                                                                                                                                                                                                                                                                                                                                                                                                                                                                                                                                                                                                                                                                                                                                                     |                                                                                                                                                                                                                                                                                                                                                                                                                                                                                                                                                                                                                                                                                                                                                                                                                                                                                                                                                                                                                                                                                                                                                                                                                                                                                                                                                                                                                                                                                                                                                                                                                                                                                                                                                                                                                                                                                                                                                                                                                                                                                                                                                                                                                                                                                                                                                                                                                                                                                                                                                                                                                                                                                                                                                                                                                                                                                                                                                                                                                                                                                                                                                                                                              |                                                                                                                                                                                                                                                                                                                                                                                                                                                                                                                                                                                                                                                                                                                                                                                                                                                                                                                                                                                                                                                                                                                                                                                                                                                                                                                                                                                                                                                                                                                                                                                                                                                                                                                                                                                                                                                                                                                                                                                                                                                                                                                                                                                                                                                                                                                                                                                                                                                                                                                                                                                                                                                                                                                                                                                                                                          |                                                                                                                                                                                                                                                                             |                                                                                                                              |
|---------------------------------------------------------------------------------------------------------------------------------------------------------------------------------------------------------------------------------------------------------|-------------------------------------------------------------------------------------------|---------------------------------------------------------------------------------------------------------------------------------------------------------------------------------------------------------------------------------------------------------------------------------------------------------------------------------------------------------------------------------------------------------------------------------------------------------------------------------------------------------------------------------------------------------------------------------------------------------------------------------------------------------------------------------------------------------------------------------------------------------------------------------------------------------------------------------------------------------------------------------------------------------------------------------------------------------------------------------------------------------------------------------------------------------------------------------------------------------------------------------------------------------------------------------------------------------------------------------------------------------------------------------------------------------------------------------------------------------------------------------------------------------------------------------------------------------------------------------------------------------------------------------------------------------------------------------------------------------------------------------------------------------------------------------------------------------------------------------------------------------------------------------------------------------------------------------------------------------------------------------------------------------------------------------------------------------------------------------------------------------------------------------------------------------------------------------------------------------------------------------------------------------------------------------------------------------------------------------------------------------------------------------------------------------------------------------------------------------------------------------------------------------------------------------------------------------------------------------------------------------------------------------------------------|--------------------------------------------------------------------------------------------------------------------------------------------------------------------------------------------------------------------------------------------------------------------------------------------------------------------------------------------------------------------------------------------------------------------------------------------------------------------------------------------------------------------------------------------------------------------------------------------------------------------------------------------------------------------------------------------------------------------------------------------------------------------------------------------------------------------------------------------------------------------------------------------------------------------------------------------------------------------------------------------------------------------------------------------------------------------------------------------------------------------------------------------------------------------------------------------------------------------------------------------------------------------------------------------------------------------------------------------------------------------------------------------------------------------------------------------------------------------------------------------------------------------------------------------------------------------------------------------------------------------------------------------------------------------------------------------------------------------------------------------------------------------------------------------------------------------------------------------------------------------------------------------------------------------------------------------------------------------------------------------------------------------------------------------------------------------------------------------------------------------------------------------------------------------------------------------------------------------------------------------------------------------------------------------------------------------------------------------------------------------------------------------------------------------------------------------------------------------------------------------------------------------------------------------------------------------------------------------------------------------------------------------------------------------------------------------------------------------------------------------------------------------------------------------------------------------------------------------------------------------------------------------------------------------------------------------------------------------------------------------------------------------------------------------------------------------------------------------------------------------------------------------------------------------------------------------------------------|------------------------------------------------------------------------------------------------------------------------------------------------------------------------------------------------------------------------------------------------------------------------------------------------------------------------------------------------------------------------------------------------------------------------------------------------------------------------------------------------------------------------------------------------------------------------------------------------------------------------------------------------------------------------------------------------------------------------------------------------------------------------------------------------------------------------------------------------------------------------------------------------------------------------------------------------------------------------------------------------------------------------------------------------------------------------------------------------------------------------------------------------------------------------------------------------------------------------------------------------------------------------------------------------------------------------------------------------------------------------------------------------------------------------------------------------------------------------------------------------------------------------------------------------------------------------------------------------------------------------------------------------------------------------------------------------------------------------------------------------------------------------------------------------------------------------------------------------------------------------------------------------------------------------------------------------------------------------------------------------------------------------------------------------------------------------------------------------------------------------------------------------------------------------------------------------------------------------------------------------------------------------------------------------------------------------------------------------------------------------------------------------------------------------------------------------------------------------------------------------------------------------------------------------------------------------------------------------------------------------------------------------------------------------------------------------------------------------------------------------------------------------------------------------------------------------------------------|-----------------------------------------------------------------------------------------------------------------------------------------------------------------------------------------------------------------------------------------------------------------------------|------------------------------------------------------------------------------------------------------------------------------|
| .8.6                                                                                                                                                                                                                                                    |                                                                                           |                                                                                                                                                                                                                                                                                                                                                                                                                                                                                                                                                                                                                                                                                                                                                                                                                                                                                                                                                                                                                                                                                                                                                                                                                                                                                                                                                                                                                                                                                                                                                                                                                                                                                                                                                                                                                                                                                                                                                                                                                                                                                                                                                                                                                                                                                                                                                                                                                                                                                                                                                   | Quarter 1                                                                                                                                                                                                                                                                                                                                                                                                                                                                                                                                                                                                                                                                                                                                                                                                                                                                                                                                                                                                                                                                                                                                                                                                                                                                                                                                                                                                                                                                                                                                                                                                                                                                                                                                                                                                                                                                                                                                                                                                                                                                                                                                                                                                                                                                                                                                                                                                                                                                                                                                                                                                                                                                                                                                                                                                                                                                                                                                                                                                                                                                                                                                                                                                    | Quarter 2                                                                                                                                                                                                                                                                                                                                                                                                                                                                                                                                                                                                                                                                                                                                                                                                                                                                                                                                                                                                                                                                                                                                                                                                                                                                                                                                                                                                                                                                                                                                                                                                                                                                                                                                                                                                                                                                                                                                                                                                                                                                                                                                                                                                                                                                                                                                                                                                                                                                                                                                                                                                                                                                                                                                                                                                                                | Quarter 3                                                                                                                                                                                                                                                                   | Quarter 4                                                                                                                    |
|                                                                                                                                                                                                                                                         | 2013-14                                                                                   | Number waiting < 2 weeks                                                                                                                                                                                                                                                                                                                                                                                                                                                                                                                                                                                                                                                                                                                                                                                                                                                                                                                                                                                                                                                                                                                                                                                                                                                                                                                                                                                                                                                                                                                                                                                                                                                                                                                                                                                                                                                                                                                                                                                                                                                                                                                                                                                                                                                                                                                                                                                                                                                                                                                          | 922                                                                                                                                                                                                                                                                                                                                                                                                                                                                                                                                                                                                                                                                                                                                                                                                                                                                                                                                                                                                                                                                                                                                                                                                                                                                                                                                                                                                                                                                                                                                                                                                                                                                                                                                                                                                                                                                                                                                                                                                                                                                                                                                                                                                                                                                                                                                                                                                                                                                                                                                                                                                                                                                                                                                                                                                                                                                                                                                                                                                                                                                                                                                                                                                          | 1003                                                                                                                                                                                                                                                                                                                                                                                                                                                                                                                                                                                                                                                                                                                                                                                                                                                                                                                                                                                                                                                                                                                                                                                                                                                                                                                                                                                                                                                                                                                                                                                                                                                                                                                                                                                                                                                                                                                                                                                                                                                                                                                                                                                                                                                                                                                                                                                                                                                                                                                                                                                                                                                                                                                                                                                                                                     | 1127                                                                                                                                                                                                                                                                        | 1029                                                                                                                         |
|                                                                                                                                                                                                                                                         | 2013-14                                                                                   | Total number waiting                                                                                                                                                                                                                                                                                                                                                                                                                                                                                                                                                                                                                                                                                                                                                                                                                                                                                                                                                                                                                                                                                                                                                                                                                                                                                                                                                                                                                                                                                                                                                                                                                                                                                                                                                                                                                                                                                                                                                                                                                                                                                                                                                                                                                                                                                                                                                                                                                                                                                                                              | 988                                                                                                                                                                                                                                                                                                                                                                                                                                                                                                                                                                                                                                                                                                                                                                                                                                                                                                                                                                                                                                                                                                                                                                                                                                                                                                                                                                                                                                                                                                                                                                                                                                                                                                                                                                                                                                                                                                                                                                                                                                                                                                                                                                                                                                                                                                                                                                                                                                                                                                                                                                                                                                                                                                                                                                                                                                                                                                                                                                                                                                                                                                                                                                                                          | 1085                                                                                                                                                                                                                                                                                                                                                                                                                                                                                                                                                                                                                                                                                                                                                                                                                                                                                                                                                                                                                                                                                                                                                                                                                                                                                                                                                                                                                                                                                                                                                                                                                                                                                                                                                                                                                                                                                                                                                                                                                                                                                                                                                                                                                                                                                                                                                                                                                                                                                                                                                                                                                                                                                                                                                                                                                                     | 1191                                                                                                                                                                                                                                                                        | 1081                                                                                                                         |
|                                                                                                                                                                                                                                                         |                                                                                           | %                                                                                                                                                                                                                                                                                                                                                                                                                                                                                                                                                                                                                                                                                                                                                                                                                                                                                                                                                                                                                                                                                                                                                                                                                                                                                                                                                                                                                                                                                                                                                                                                                                                                                                                                                                                                                                                                                                                                                                                                                                                                                                                                                                                                                                                                                                                                                                                                                                                                                                                                                 | 93.3%                                                                                                                                                                                                                                                                                                                                                                                                                                                                                                                                                                                                                                                                                                                                                                                                                                                                                                                                                                                                                                                                                                                                                                                                                                                                                                                                                                                                                                                                                                                                                                                                                                                                                                                                                                                                                                                                                                                                                                                                                                                                                                                                                                                                                                                                                                                                                                                                                                                                                                                                                                                                                                                                                                                                                                                                                                                                                                                                                                                                                                                                                                                                                                                                        | 92.4%                                                                                                                                                                                                                                                                                                                                                                                                                                                                                                                                                                                                                                                                                                                                                                                                                                                                                                                                                                                                                                                                                                                                                                                                                                                                                                                                                                                                                                                                                                                                                                                                                                                                                                                                                                                                                                                                                                                                                                                                                                                                                                                                                                                                                                                                                                                                                                                                                                                                                                                                                                                                                                                                                                                                                                                                                                    | 94.6%                                                                                                                                                                                                                                                                       | 95.2%                                                                                                                        |
| Cancer- All Cancer two week<br>wait                                                                                                                                                                                                                     |                                                                                           | Number waiting < 2 weeks                                                                                                                                                                                                                                                                                                                                                                                                                                                                                                                                                                                                                                                                                                                                                                                                                                                                                                                                                                                                                                                                                                                                                                                                                                                                                                                                                                                                                                                                                                                                                                                                                                                                                                                                                                                                                                                                                                                                                                                                                                                                                                                                                                                                                                                                                                                                                                                                                                                                                                                          | 1044                                                                                                                                                                                                                                                                                                                                                                                                                                                                                                                                                                                                                                                                                                                                                                                                                                                                                                                                                                                                                                                                                                                                                                                                                                                                                                                                                                                                                                                                                                                                                                                                                                                                                                                                                                                                                                                                                                                                                                                                                                                                                                                                                                                                                                                                                                                                                                                                                                                                                                                                                                                                                                                                                                                                                                                                                                                                                                                                                                                                                                                                                                                                                                                                         | 1065                                                                                                                                                                                                                                                                                                                                                                                                                                                                                                                                                                                                                                                                                                                                                                                                                                                                                                                                                                                                                                                                                                                                                                                                                                                                                                                                                                                                                                                                                                                                                                                                                                                                                                                                                                                                                                                                                                                                                                                                                                                                                                                                                                                                                                                                                                                                                                                                                                                                                                                                                                                                                                                                                                                                                                                                                                     | -                                                                                                                                                                                                                                                                           | •                                                                                                                            |
| wait                                                                                                                                                                                                                                                    | 2014-15                                                                                   | Total number waiting                                                                                                                                                                                                                                                                                                                                                                                                                                                                                                                                                                                                                                                                                                                                                                                                                                                                                                                                                                                                                                                                                                                                                                                                                                                                                                                                                                                                                                                                                                                                                                                                                                                                                                                                                                                                                                                                                                                                                                                                                                                                                                                                                                                                                                                                                                                                                                                                                                                                                                                              | 1070                                                                                                                                                                                                                                                                                                                                                                                                                                                                                                                                                                                                                                                                                                                                                                                                                                                                                                                                                                                                                                                                                                                                                                                                                                                                                                                                                                                                                                                                                                                                                                                                                                                                                                                                                                                                                                                                                                                                                                                                                                                                                                                                                                                                                                                                                                                                                                                                                                                                                                                                                                                                                                                                                                                                                                                                                                                                                                                                                                                                                                                                                                                                                                                                         | 1103                                                                                                                                                                                                                                                                                                                                                                                                                                                                                                                                                                                                                                                                                                                                                                                                                                                                                                                                                                                                                                                                                                                                                                                                                                                                                                                                                                                                                                                                                                                                                                                                                                                                                                                                                                                                                                                                                                                                                                                                                                                                                                                                                                                                                                                                                                                                                                                                                                                                                                                                                                                                                                                                                                                                                                                                                                     | -                                                                                                                                                                                                                                                                           |                                                                                                                              |
|                                                                                                                                                                                                                                                         |                                                                                           | %<br>Number waiting < 2 weeks                                                                                                                                                                                                                                                                                                                                                                                                                                                                                                                                                                                                                                                                                                                                                                                                                                                                                                                                                                                                                                                                                                                                                                                                                                                                                                                                                                                                                                                                                                                                                                                                                                                                                                                                                                                                                                                                                                                                                                                                                                                                                                                                                                                                                                                                                                                                                                                                                                                                                                                     | 97.6%                                                                                                                                                                                                                                                                                                                                                                                                                                                                                                                                                                                                                                                                                                                                                                                                                                                                                                                                                                                                                                                                                                                                                                                                                                                                                                                                                                                                                                                                                                                                                                                                                                                                                                                                                                                                                                                                                                                                                                                                                                                                                                                                                                                                                                                                                                                                                                                                                                                                                                                                                                                                                                                                                                                                                                                                                                                                                                                                                                                                                                                                                                                                                                                                        | 96.6%<br>1041                                                                                                                                                                                                                                                                                                                                                                                                                                                                                                                                                                                                                                                                                                                                                                                                                                                                                                                                                                                                                                                                                                                                                                                                                                                                                                                                                                                                                                                                                                                                                                                                                                                                                                                                                                                                                                                                                                                                                                                                                                                                                                                                                                                                                                                                                                                                                                                                                                                                                                                                                                                                                                                                                                                                                                                                                            | - 1101                                                                                                                                                                                                                                                                      | - 1006                                                                                                                       |
|                                                                                                                                                                                                                                                         | 2015/16 Plan                                                                              | Total number waiting                                                                                                                                                                                                                                                                                                                                                                                                                                                                                                                                                                                                                                                                                                                                                                                                                                                                                                                                                                                                                                                                                                                                                                                                                                                                                                                                                                                                                                                                                                                                                                                                                                                                                                                                                                                                                                                                                                                                                                                                                                                                                                                                                                                                                                                                                                                                                                                                                                                                                                                              | 1021                                                                                                                                                                                                                                                                                                                                                                                                                                                                                                                                                                                                                                                                                                                                                                                                                                                                                                                                                                                                                                                                                                                                                                                                                                                                                                                                                                                                                                                                                                                                                                                                                                                                                                                                                                                                                                                                                                                                                                                                                                                                                                                                                                                                                                                                                                                                                                                                                                                                                                                                                                                                                                                                                                                                                                                                                                                                                                                                                                                                                                                                                                                                                                                                         | 1041                                                                                                                                                                                                                                                                                                                                                                                                                                                                                                                                                                                                                                                                                                                                                                                                                                                                                                                                                                                                                                                                                                                                                                                                                                                                                                                                                                                                                                                                                                                                                                                                                                                                                                                                                                                                                                                                                                                                                                                                                                                                                                                                                                                                                                                                                                                                                                                                                                                                                                                                                                                                                                                                                                                                                                                                                                     | 1164                                                                                                                                                                                                                                                                        | 1008                                                                                                                         |
|                                                                                                                                                                                                                                                         |                                                                                           | %                                                                                                                                                                                                                                                                                                                                                                                                                                                                                                                                                                                                                                                                                                                                                                                                                                                                                                                                                                                                                                                                                                                                                                                                                                                                                                                                                                                                                                                                                                                                                                                                                                                                                                                                                                                                                                                                                                                                                                                                                                                                                                                                                                                                                                                                                                                                                                                                                                                                                                                                                 | 97.6%                                                                                                                                                                                                                                                                                                                                                                                                                                                                                                                                                                                                                                                                                                                                                                                                                                                                                                                                                                                                                                                                                                                                                                                                                                                                                                                                                                                                                                                                                                                                                                                                                                                                                                                                                                                                                                                                                                                                                                                                                                                                                                                                                                                                                                                                                                                                                                                                                                                                                                                                                                                                                                                                                                                                                                                                                                                                                                                                                                                                                                                                                                                                                                                                        | 96.6%                                                                                                                                                                                                                                                                                                                                                                                                                                                                                                                                                                                                                                                                                                                                                                                                                                                                                                                                                                                                                                                                                                                                                                                                                                                                                                                                                                                                                                                                                                                                                                                                                                                                                                                                                                                                                                                                                                                                                                                                                                                                                                                                                                                                                                                                                                                                                                                                                                                                                                                                                                                                                                                                                                                                                                                                                                    | 94.6%                                                                                                                                                                                                                                                                       | 95.2%                                                                                                                        |
|                                                                                                                                                                                                                                                         |                                                                                           |                                                                                                                                                                                                                                                                                                                                                                                                                                                                                                                                                                                                                                                                                                                                                                                                                                                                                                                                                                                                                                                                                                                                                                                                                                                                                                                                                                                                                                                                                                                                                                                                                                                                                                                                                                                                                                                                                                                                                                                                                                                                                                                                                                                                                                                                                                                                                                                                                                                                                                                                                   |                                                                                                                                                                                                                                                                                                                                                                                                                                                                                                                                                                                                                                                                                                                                                                                                                                                                                                                                                                                                                                                                                                                                                                                                                                                                                                                                                                                                                                                                                                                                                                                                                                                                                                                                                                                                                                                                                                                                                                                                                                                                                                                                                                                                                                                                                                                                                                                                                                                                                                                                                                                                                                                                                                                                                                                                                                                                                                                                                                                                                                                                                                                                                                                                              |                                                                                                                                                                                                                                                                                                                                                                                                                                                                                                                                                                                                                                                                                                                                                                                                                                                                                                                                                                                                                                                                                                                                                                                                                                                                                                                                                                                                                                                                                                                                                                                                                                                                                                                                                                                                                                                                                                                                                                                                                                                                                                                                                                                                                                                                                                                                                                                                                                                                                                                                                                                                                                                                                                                                                                                                                                          |                                                                                                                                                                                                                                                                             |                                                                                                                              |
| B.7                                                                                                                                                                                                                                                     |                                                                                           |                                                                                                                                                                                                                                                                                                                                                                                                                                                                                                                                                                                                                                                                                                                                                                                                                                                                                                                                                                                                                                                                                                                                                                                                                                                                                                                                                                                                                                                                                                                                                                                                                                                                                                                                                                                                                                                                                                                                                                                                                                                                                                                                                                                                                                                                                                                                                                                                                                                                                                                                                   | Quarter 1                                                                                                                                                                                                                                                                                                                                                                                                                                                                                                                                                                                                                                                                                                                                                                                                                                                                                                                                                                                                                                                                                                                                                                                                                                                                                                                                                                                                                                                                                                                                                                                                                                                                                                                                                                                                                                                                                                                                                                                                                                                                                                                                                                                                                                                                                                                                                                                                                                                                                                                                                                                                                                                                                                                                                                                                                                                                                                                                                                                                                                                                                                                                                                                                    | Quarter 2                                                                                                                                                                                                                                                                                                                                                                                                                                                                                                                                                                                                                                                                                                                                                                                                                                                                                                                                                                                                                                                                                                                                                                                                                                                                                                                                                                                                                                                                                                                                                                                                                                                                                                                                                                                                                                                                                                                                                                                                                                                                                                                                                                                                                                                                                                                                                                                                                                                                                                                                                                                                                                                                                                                                                                                                                                | Quarter 3                                                                                                                                                                                                                                                                   | Quarter 4                                                                                                                    |
|                                                                                                                                                                                                                                                         | 2013-14                                                                                   | Number waiting < 2 weeks<br>Total number waiting                                                                                                                                                                                                                                                                                                                                                                                                                                                                                                                                                                                                                                                                                                                                                                                                                                                                                                                                                                                                                                                                                                                                                                                                                                                                                                                                                                                                                                                                                                                                                                                                                                                                                                                                                                                                                                                                                                                                                                                                                                                                                                                                                                                                                                                                                                                                                                                                                                                                                                  | 143                                                                                                                                                                                                                                                                                                                                                                                                                                                                                                                                                                                                                                                                                                                                                                                                                                                                                                                                                                                                                                                                                                                                                                                                                                                                                                                                                                                                                                                                                                                                                                                                                                                                                                                                                                                                                                                                                                                                                                                                                                                                                                                                                                                                                                                                                                                                                                                                                                                                                                                                                                                                                                                                                                                                                                                                                                                                                                                                                                                                                                                                                                                                                                                                          | 137<br>154                                                                                                                                                                                                                                                                                                                                                                                                                                                                                                                                                                                                                                                                                                                                                                                                                                                                                                                                                                                                                                                                                                                                                                                                                                                                                                                                                                                                                                                                                                                                                                                                                                                                                                                                                                                                                                                                                                                                                                                                                                                                                                                                                                                                                                                                                                                                                                                                                                                                                                                                                                                                                                                                                                                                                                                                                               | 160                                                                                                                                                                                                                                                                         | 158                                                                                                                          |
|                                                                                                                                                                                                                                                         |                                                                                           | %                                                                                                                                                                                                                                                                                                                                                                                                                                                                                                                                                                                                                                                                                                                                                                                                                                                                                                                                                                                                                                                                                                                                                                                                                                                                                                                                                                                                                                                                                                                                                                                                                                                                                                                                                                                                                                                                                                                                                                                                                                                                                                                                                                                                                                                                                                                                                                                                                                                                                                                                                 | 85.1%                                                                                                                                                                                                                                                                                                                                                                                                                                                                                                                                                                                                                                                                                                                                                                                                                                                                                                                                                                                                                                                                                                                                                                                                                                                                                                                                                                                                                                                                                                                                                                                                                                                                                                                                                                                                                                                                                                                                                                                                                                                                                                                                                                                                                                                                                                                                                                                                                                                                                                                                                                                                                                                                                                                                                                                                                                                                                                                                                                                                                                                                                                                                                                                                        | 89.0%                                                                                                                                                                                                                                                                                                                                                                                                                                                                                                                                                                                                                                                                                                                                                                                                                                                                                                                                                                                                                                                                                                                                                                                                                                                                                                                                                                                                                                                                                                                                                                                                                                                                                                                                                                                                                                                                                                                                                                                                                                                                                                                                                                                                                                                                                                                                                                                                                                                                                                                                                                                                                                                                                                                                                                                                                                    | 93.6%                                                                                                                                                                                                                                                                       | 98.8%                                                                                                                        |
| Cancer - Two week wait for                                                                                                                                                                                                                              |                                                                                           | Number waiting < 2 weeks                                                                                                                                                                                                                                                                                                                                                                                                                                                                                                                                                                                                                                                                                                                                                                                                                                                                                                                                                                                                                                                                                                                                                                                                                                                                                                                                                                                                                                                                                                                                                                                                                                                                                                                                                                                                                                                                                                                                                                                                                                                                                                                                                                                                                                                                                                                                                                                                                                                                                                                          | 133                                                                                                                                                                                                                                                                                                                                                                                                                                                                                                                                                                                                                                                                                                                                                                                                                                                                                                                                                                                                                                                                                                                                                                                                                                                                                                                                                                                                                                                                                                                                                                                                                                                                                                                                                                                                                                                                                                                                                                                                                                                                                                                                                                                                                                                                                                                                                                                                                                                                                                                                                                                                                                                                                                                                                                                                                                                                                                                                                                                                                                                                                                                                                                                                          | 144                                                                                                                                                                                                                                                                                                                                                                                                                                                                                                                                                                                                                                                                                                                                                                                                                                                                                                                                                                                                                                                                                                                                                                                                                                                                                                                                                                                                                                                                                                                                                                                                                                                                                                                                                                                                                                                                                                                                                                                                                                                                                                                                                                                                                                                                                                                                                                                                                                                                                                                                                                                                                                                                                                                                                                                                                                      | -                                                                                                                                                                                                                                                                           | -                                                                                                                            |
| reast symptoms (where cancer                                                                                                                                                                                                                            | 2014-15                                                                                   | Total number waiting                                                                                                                                                                                                                                                                                                                                                                                                                                                                                                                                                                                                                                                                                                                                                                                                                                                                                                                                                                                                                                                                                                                                                                                                                                                                                                                                                                                                                                                                                                                                                                                                                                                                                                                                                                                                                                                                                                                                                                                                                                                                                                                                                                                                                                                                                                                                                                                                                                                                                                                              | 144                                                                                                                                                                                                                                                                                                                                                                                                                                                                                                                                                                                                                                                                                                                                                                                                                                                                                                                                                                                                                                                                                                                                                                                                                                                                                                                                                                                                                                                                                                                                                                                                                                                                                                                                                                                                                                                                                                                                                                                                                                                                                                                                                                                                                                                                                                                                                                                                                                                                                                                                                                                                                                                                                                                                                                                                                                                                                                                                                                                                                                                                                                                                                                                                          | 155                                                                                                                                                                                                                                                                                                                                                                                                                                                                                                                                                                                                                                                                                                                                                                                                                                                                                                                                                                                                                                                                                                                                                                                                                                                                                                                                                                                                                                                                                                                                                                                                                                                                                                                                                                                                                                                                                                                                                                                                                                                                                                                                                                                                                                                                                                                                                                                                                                                                                                                                                                                                                                                                                                                                                                                                                                      | -                                                                                                                                                                                                                                                                           | -                                                                                                                            |
| not initially suspected)                                                                                                                                                                                                                                |                                                                                           | %                                                                                                                                                                                                                                                                                                                                                                                                                                                                                                                                                                                                                                                                                                                                                                                                                                                                                                                                                                                                                                                                                                                                                                                                                                                                                                                                                                                                                                                                                                                                                                                                                                                                                                                                                                                                                                                                                                                                                                                                                                                                                                                                                                                                                                                                                                                                                                                                                                                                                                                                                 | 92.4%                                                                                                                                                                                                                                                                                                                                                                                                                                                                                                                                                                                                                                                                                                                                                                                                                                                                                                                                                                                                                                                                                                                                                                                                                                                                                                                                                                                                                                                                                                                                                                                                                                                                                                                                                                                                                                                                                                                                                                                                                                                                                                                                                                                                                                                                                                                                                                                                                                                                                                                                                                                                                                                                                                                                                                                                                                                                                                                                                                                                                                                                                                                                                                                                        | 92.9%                                                                                                                                                                                                                                                                                                                                                                                                                                                                                                                                                                                                                                                                                                                                                                                                                                                                                                                                                                                                                                                                                                                                                                                                                                                                                                                                                                                                                                                                                                                                                                                                                                                                                                                                                                                                                                                                                                                                                                                                                                                                                                                                                                                                                                                                                                                                                                                                                                                                                                                                                                                                                                                                                                                                                                                                                                    | -                                                                                                                                                                                                                                                                           | -                                                                                                                            |
|                                                                                                                                                                                                                                                         | 2015/16 Plan                                                                              | Number waiting < 2 weeks                                                                                                                                                                                                                                                                                                                                                                                                                                                                                                                                                                                                                                                                                                                                                                                                                                                                                                                                                                                                                                                                                                                                                                                                                                                                                                                                                                                                                                                                                                                                                                                                                                                                                                                                                                                                                                                                                                                                                                                                                                                                                                                                                                                                                                                                                                                                                                                                                                                                                                                          | 135                                                                                                                                                                                                                                                                                                                                                                                                                                                                                                                                                                                                                                                                                                                                                                                                                                                                                                                                                                                                                                                                                                                                                                                                                                                                                                                                                                                                                                                                                                                                                                                                                                                                                                                                                                                                                                                                                                                                                                                                                                                                                                                                                                                                                                                                                                                                                                                                                                                                                                                                                                                                                                                                                                                                                                                                                                                                                                                                                                                                                                                                                                                                                                                                          | 146                                                                                                                                                                                                                                                                                                                                                                                                                                                                                                                                                                                                                                                                                                                                                                                                                                                                                                                                                                                                                                                                                                                                                                                                                                                                                                                                                                                                                                                                                                                                                                                                                                                                                                                                                                                                                                                                                                                                                                                                                                                                                                                                                                                                                                                                                                                                                                                                                                                                                                                                                                                                                                                                                                                                                                                                                                      | 161                                                                                                                                                                                                                                                                         | 159                                                                                                                          |
|                                                                                                                                                                                                                                                         | 2015/16 Plan                                                                              | Total number waiting<br>%                                                                                                                                                                                                                                                                                                                                                                                                                                                                                                                                                                                                                                                                                                                                                                                                                                                                                                                                                                                                                                                                                                                                                                                                                                                                                                                                                                                                                                                                                                                                                                                                                                                                                                                                                                                                                                                                                                                                                                                                                                                                                                                                                                                                                                                                                                                                                                                                                                                                                                                         | 93.1%                                                                                                                                                                                                                                                                                                                                                                                                                                                                                                                                                                                                                                                                                                                                                                                                                                                                                                                                                                                                                                                                                                                                                                                                                                                                                                                                                                                                                                                                                                                                                                                                                                                                                                                                                                                                                                                                                                                                                                                                                                                                                                                                                                                                                                                                                                                                                                                                                                                                                                                                                                                                                                                                                                                                                                                                                                                                                                                                                                                                                                                                                                                                                                                                        | 93.6%                                                                                                                                                                                                                                                                                                                                                                                                                                                                                                                                                                                                                                                                                                                                                                                                                                                                                                                                                                                                                                                                                                                                                                                                                                                                                                                                                                                                                                                                                                                                                                                                                                                                                                                                                                                                                                                                                                                                                                                                                                                                                                                                                                                                                                                                                                                                                                                                                                                                                                                                                                                                                                                                                                                                                                                                                                    | 93.6%                                                                                                                                                                                                                                                                       | 98.8%                                                                                                                        |
|                                                                                                                                                                                                                                                         |                                                                                           |                                                                                                                                                                                                                                                                                                                                                                                                                                                                                                                                                                                                                                                                                                                                                                                                                                                                                                                                                                                                                                                                                                                                                                                                                                                                                                                                                                                                                                                                                                                                                                                                                                                                                                                                                                                                                                                                                                                                                                                                                                                                                                                                                                                                                                                                                                                                                                                                                                                                                                                                                   |                                                                                                                                                                                                                                                                                                                                                                                                                                                                                                                                                                                                                                                                                                                                                                                                                                                                                                                                                                                                                                                                                                                                                                                                                                                                                                                                                                                                                                                                                                                                                                                                                                                                                                                                                                                                                                                                                                                                                                                                                                                                                                                                                                                                                                                                                                                                                                                                                                                                                                                                                                                                                                                                                                                                                                                                                                                                                                                                                                                                                                                                                                                                                                                                              |                                                                                                                                                                                                                                                                                                                                                                                                                                                                                                                                                                                                                                                                                                                                                                                                                                                                                                                                                                                                                                                                                                                                                                                                                                                                                                                                                                                                                                                                                                                                                                                                                                                                                                                                                                                                                                                                                                                                                                                                                                                                                                                                                                                                                                                                                                                                                                                                                                                                                                                                                                                                                                                                                                                                                                                                                                          |                                                                                                                                                                                                                                                                             |                                                                                                                              |
|                                                                                                                                                                                                                                                         |                                                                                           |                                                                                                                                                                                                                                                                                                                                                                                                                                                                                                                                                                                                                                                                                                                                                                                                                                                                                                                                                                                                                                                                                                                                                                                                                                                                                                                                                                                                                                                                                                                                                                                                                                                                                                                                                                                                                                                                                                                                                                                                                                                                                                                                                                                                                                                                                                                                                                                                                                                                                                                                                   |                                                                                                                                                                                                                                                                                                                                                                                                                                                                                                                                                                                                                                                                                                                                                                                                                                                                                                                                                                                                                                                                                                                                                                                                                                                                                                                                                                                                                                                                                                                                                                                                                                                                                                                                                                                                                                                                                                                                                                                                                                                                                                                                                                                                                                                                                                                                                                                                                                                                                                                                                                                                                                                                                                                                                                                                                                                                                                                                                                                                                                                                                                                                                                                                              |                                                                                                                                                                                                                                                                                                                                                                                                                                                                                                                                                                                                                                                                                                                                                                                                                                                                                                                                                                                                                                                                                                                                                                                                                                                                                                                                                                                                                                                                                                                                                                                                                                                                                                                                                                                                                                                                                                                                                                                                                                                                                                                                                                                                                                                                                                                                                                                                                                                                                                                                                                                                                                                                                                                                                                                                                                          |                                                                                                                                                                                                                                                                             |                                                                                                                              |
| B.12                                                                                                                                                                                                                                                    |                                                                                           | Number waiting < 62 days                                                                                                                                                                                                                                                                                                                                                                                                                                                                                                                                                                                                                                                                                                                                                                                                                                                                                                                                                                                                                                                                                                                                                                                                                                                                                                                                                                                                                                                                                                                                                                                                                                                                                                                                                                                                                                                                                                                                                                                                                                                                                                                                                                                                                                                                                                                                                                                                                                                                                                                          | Quarter 1<br>79                                                                                                                                                                                                                                                                                                                                                                                                                                                                                                                                                                                                                                                                                                                                                                                                                                                                                                                                                                                                                                                                                                                                                                                                                                                                                                                                                                                                                                                                                                                                                                                                                                                                                                                                                                                                                                                                                                                                                                                                                                                                                                                                                                                                                                                                                                                                                                                                                                                                                                                                                                                                                                                                                                                                                                                                                                                                                                                                                                                                                                                                                                                                                                                              | Quarter 2<br>88                                                                                                                                                                                                                                                                                                                                                                                                                                                                                                                                                                                                                                                                                                                                                                                                                                                                                                                                                                                                                                                                                                                                                                                                                                                                                                                                                                                                                                                                                                                                                                                                                                                                                                                                                                                                                                                                                                                                                                                                                                                                                                                                                                                                                                                                                                                                                                                                                                                                                                                                                                                                                                                                                                                                                                                                                          | Quarter 3<br>74                                                                                                                                                                                                                                                             | Quarter 4<br>82                                                                                                              |
|                                                                                                                                                                                                                                                         | 2013-14                                                                                   | Total number waiting                                                                                                                                                                                                                                                                                                                                                                                                                                                                                                                                                                                                                                                                                                                                                                                                                                                                                                                                                                                                                                                                                                                                                                                                                                                                                                                                                                                                                                                                                                                                                                                                                                                                                                                                                                                                                                                                                                                                                                                                                                                                                                                                                                                                                                                                                                                                                                                                                                                                                                                              | 96                                                                                                                                                                                                                                                                                                                                                                                                                                                                                                                                                                                                                                                                                                                                                                                                                                                                                                                                                                                                                                                                                                                                                                                                                                                                                                                                                                                                                                                                                                                                                                                                                                                                                                                                                                                                                                                                                                                                                                                                                                                                                                                                                                                                                                                                                                                                                                                                                                                                                                                                                                                                                                                                                                                                                                                                                                                                                                                                                                                                                                                                                                                                                                                                           | 108                                                                                                                                                                                                                                                                                                                                                                                                                                                                                                                                                                                                                                                                                                                                                                                                                                                                                                                                                                                                                                                                                                                                                                                                                                                                                                                                                                                                                                                                                                                                                                                                                                                                                                                                                                                                                                                                                                                                                                                                                                                                                                                                                                                                                                                                                                                                                                                                                                                                                                                                                                                                                                                                                                                                                                                                                                      | 89                                                                                                                                                                                                                                                                          | 101                                                                                                                          |
|                                                                                                                                                                                                                                                         |                                                                                           | %<br>Number waiting c 62 daws                                                                                                                                                                                                                                                                                                                                                                                                                                                                                                                                                                                                                                                                                                                                                                                                                                                                                                                                                                                                                                                                                                                                                                                                                                                                                                                                                                                                                                                                                                                                                                                                                                                                                                                                                                                                                                                                                                                                                                                                                                                                                                                                                                                                                                                                                                                                                                                                                                                                                                                     | 82.3%<br>86                                                                                                                                                                                                                                                                                                                                                                                                                                                                                                                                                                                                                                                                                                                                                                                                                                                                                                                                                                                                                                                                                                                                                                                                                                                                                                                                                                                                                                                                                                                                                                                                                                                                                                                                                                                                                                                                                                                                                                                                                                                                                                                                                                                                                                                                                                                                                                                                                                                                                                                                                                                                                                                                                                                                                                                                                                                                                                                                                                                                                                                                                                                                                                                                  | 81.5%                                                                                                                                                                                                                                                                                                                                                                                                                                                                                                                                                                                                                                                                                                                                                                                                                                                                                                                                                                                                                                                                                                                                                                                                                                                                                                                                                                                                                                                                                                                                                                                                                                                                                                                                                                                                                                                                                                                                                                                                                                                                                                                                                                                                                                                                                                                                                                                                                                                                                                                                                                                                                                                                                                                                                                                                                                    | 83.1%                                                                                                                                                                                                                                                                       | 81.2%                                                                                                                        |
| ancer - All cancer 62 day urgent                                                                                                                                                                                                                        | 2014-15                                                                                   | Number waiting < 62 days<br>Total number waiting                                                                                                                                                                                                                                                                                                                                                                                                                                                                                                                                                                                                                                                                                                                                                                                                                                                                                                                                                                                                                                                                                                                                                                                                                                                                                                                                                                                                                                                                                                                                                                                                                                                                                                                                                                                                                                                                                                                                                                                                                                                                                                                                                                                                                                                                                                                                                                                                                                                                                                  | 101                                                                                                                                                                                                                                                                                                                                                                                                                                                                                                                                                                                                                                                                                                                                                                                                                                                                                                                                                                                                                                                                                                                                                                                                                                                                                                                                                                                                                                                                                                                                                                                                                                                                                                                                                                                                                                                                                                                                                                                                                                                                                                                                                                                                                                                                                                                                                                                                                                                                                                                                                                                                                                                                                                                                                                                                                                                                                                                                                                                                                                                                                                                                                                                                          | 75<br>94                                                                                                                                                                                                                                                                                                                                                                                                                                                                                                                                                                                                                                                                                                                                                                                                                                                                                                                                                                                                                                                                                                                                                                                                                                                                                                                                                                                                                                                                                                                                                                                                                                                                                                                                                                                                                                                                                                                                                                                                                                                                                                                                                                                                                                                                                                                                                                                                                                                                                                                                                                                                                                                                                                                                                                                                                                 | -                                                                                                                                                                                                                                                                           | -                                                                                                                            |
| referral to first treatment wait                                                                                                                                                                                                                        |                                                                                           | %                                                                                                                                                                                                                                                                                                                                                                                                                                                                                                                                                                                                                                                                                                                                                                                                                                                                                                                                                                                                                                                                                                                                                                                                                                                                                                                                                                                                                                                                                                                                                                                                                                                                                                                                                                                                                                                                                                                                                                                                                                                                                                                                                                                                                                                                                                                                                                                                                                                                                                                                                 | 85.1%                                                                                                                                                                                                                                                                                                                                                                                                                                                                                                                                                                                                                                                                                                                                                                                                                                                                                                                                                                                                                                                                                                                                                                                                                                                                                                                                                                                                                                                                                                                                                                                                                                                                                                                                                                                                                                                                                                                                                                                                                                                                                                                                                                                                                                                                                                                                                                                                                                                                                                                                                                                                                                                                                                                                                                                                                                                                                                                                                                                                                                                                                                                                                                                                        | 79.8%                                                                                                                                                                                                                                                                                                                                                                                                                                                                                                                                                                                                                                                                                                                                                                                                                                                                                                                                                                                                                                                                                                                                                                                                                                                                                                                                                                                                                                                                                                                                                                                                                                                                                                                                                                                                                                                                                                                                                                                                                                                                                                                                                                                                                                                                                                                                                                                                                                                                                                                                                                                                                                                                                                                                                                                                                                    | -                                                                                                                                                                                                                                                                           | -                                                                                                                            |
|                                                                                                                                                                                                                                                         | 2015/16 Plan                                                                              | Number waiting < 62 days<br>Total number waiting                                                                                                                                                                                                                                                                                                                                                                                                                                                                                                                                                                                                                                                                                                                                                                                                                                                                                                                                                                                                                                                                                                                                                                                                                                                                                                                                                                                                                                                                                                                                                                                                                                                                                                                                                                                                                                                                                                                                                                                                                                                                                                                                                                                                                                                                                                                                                                                                                                                                                                  | 88 103                                                                                                                                                                                                                                                                                                                                                                                                                                                                                                                                                                                                                                                                                                                                                                                                                                                                                                                                                                                                                                                                                                                                                                                                                                                                                                                                                                                                                                                                                                                                                                                                                                                                                                                                                                                                                                                                                                                                                                                                                                                                                                                                                                                                                                                                                                                                                                                                                                                                                                                                                                                                                                                                                                                                                                                                                                                                                                                                                                                                                                                                                                                                                                                                       | 82                                                                                                                                                                                                                                                                                                                                                                                                                                                                                                                                                                                                                                                                                                                                                                                                                                                                                                                                                                                                                                                                                                                                                                                                                                                                                                                                                                                                                                                                                                                                                                                                                                                                                                                                                                                                                                                                                                                                                                                                                                                                                                                                                                                                                                                                                                                                                                                                                                                                                                                                                                                                                                                                                                                                                                                                                                       | 78 91                                                                                                                                                                                                                                                                       | 88                                                                                                                           |
|                                                                                                                                                                                                                                                         | ,                                                                                         | %                                                                                                                                                                                                                                                                                                                                                                                                                                                                                                                                                                                                                                                                                                                                                                                                                                                                                                                                                                                                                                                                                                                                                                                                                                                                                                                                                                                                                                                                                                                                                                                                                                                                                                                                                                                                                                                                                                                                                                                                                                                                                                                                                                                                                                                                                                                                                                                                                                                                                                                                                 | 85.4%                                                                                                                                                                                                                                                                                                                                                                                                                                                                                                                                                                                                                                                                                                                                                                                                                                                                                                                                                                                                                                                                                                                                                                                                                                                                                                                                                                                                                                                                                                                                                                                                                                                                                                                                                                                                                                                                                                                                                                                                                                                                                                                                                                                                                                                                                                                                                                                                                                                                                                                                                                                                                                                                                                                                                                                                                                                                                                                                                                                                                                                                                                                                                                                                        | 85.4%                                                                                                                                                                                                                                                                                                                                                                                                                                                                                                                                                                                                                                                                                                                                                                                                                                                                                                                                                                                                                                                                                                                                                                                                                                                                                                                                                                                                                                                                                                                                                                                                                                                                                                                                                                                                                                                                                                                                                                                                                                                                                                                                                                                                                                                                                                                                                                                                                                                                                                                                                                                                                                                                                                                                                                                                                                    | 85.7%                                                                                                                                                                                                                                                                       | 85.4%                                                                                                                        |
|                                                                                                                                                                                                                                                         |                                                                                           |                                                                                                                                                                                                                                                                                                                                                                                                                                                                                                                                                                                                                                                                                                                                                                                                                                                                                                                                                                                                                                                                                                                                                                                                                                                                                                                                                                                                                                                                                                                                                                                                                                                                                                                                                                                                                                                                                                                                                                                                                                                                                                                                                                                                                                                                                                                                                                                                                                                                                                                                                   |                                                                                                                                                                                                                                                                                                                                                                                                                                                                                                                                                                                                                                                                                                                                                                                                                                                                                                                                                                                                                                                                                                                                                                                                                                                                                                                                                                                                                                                                                                                                                                                                                                                                                                                                                                                                                                                                                                                                                                                                                                                                                                                                                                                                                                                                                                                                                                                                                                                                                                                                                                                                                                                                                                                                                                                                                                                                                                                                                                                                                                                                                                                                                                                                              |                                                                                                                                                                                                                                                                                                                                                                                                                                                                                                                                                                                                                                                                                                                                                                                                                                                                                                                                                                                                                                                                                                                                                                                                                                                                                                                                                                                                                                                                                                                                                                                                                                                                                                                                                                                                                                                                                                                                                                                                                                                                                                                                                                                                                                                                                                                                                                                                                                                                                                                                                                                                                                                                                                                                                                                                                                          |                                                                                                                                                                                                                                                                             |                                                                                                                              |
| B.13                                                                                                                                                                                                                                                    |                                                                                           |                                                                                                                                                                                                                                                                                                                                                                                                                                                                                                                                                                                                                                                                                                                                                                                                                                                                                                                                                                                                                                                                                                                                                                                                                                                                                                                                                                                                                                                                                                                                                                                                                                                                                                                                                                                                                                                                                                                                                                                                                                                                                                                                                                                                                                                                                                                                                                                                                                                                                                                                                   | Quarter 1                                                                                                                                                                                                                                                                                                                                                                                                                                                                                                                                                                                                                                                                                                                                                                                                                                                                                                                                                                                                                                                                                                                                                                                                                                                                                                                                                                                                                                                                                                                                                                                                                                                                                                                                                                                                                                                                                                                                                                                                                                                                                                                                                                                                                                                                                                                                                                                                                                                                                                                                                                                                                                                                                                                                                                                                                                                                                                                                                                                                                                                                                                                                                                                                    | Quarter 2                                                                                                                                                                                                                                                                                                                                                                                                                                                                                                                                                                                                                                                                                                                                                                                                                                                                                                                                                                                                                                                                                                                                                                                                                                                                                                                                                                                                                                                                                                                                                                                                                                                                                                                                                                                                                                                                                                                                                                                                                                                                                                                                                                                                                                                                                                                                                                                                                                                                                                                                                                                                                                                                                                                                                                                                                                | Quarter 3                                                                                                                                                                                                                                                                   | Quarter 4                                                                                                                    |
|                                                                                                                                                                                                                                                         | 2013-14                                                                                   | Number waiting < 62 days<br>Total number waiting                                                                                                                                                                                                                                                                                                                                                                                                                                                                                                                                                                                                                                                                                                                                                                                                                                                                                                                                                                                                                                                                                                                                                                                                                                                                                                                                                                                                                                                                                                                                                                                                                                                                                                                                                                                                                                                                                                                                                                                                                                                                                                                                                                                                                                                                                                                                                                                                                                                                                                  | 15<br>15                                                                                                                                                                                                                                                                                                                                                                                                                                                                                                                                                                                                                                                                                                                                                                                                                                                                                                                                                                                                                                                                                                                                                                                                                                                                                                                                                                                                                                                                                                                                                                                                                                                                                                                                                                                                                                                                                                                                                                                                                                                                                                                                                                                                                                                                                                                                                                                                                                                                                                                                                                                                                                                                                                                                                                                                                                                                                                                                                                                                                                                                                                                                                                                                     | 7                                                                                                                                                                                                                                                                                                                                                                                                                                                                                                                                                                                                                                                                                                                                                                                                                                                                                                                                                                                                                                                                                                                                                                                                                                                                                                                                                                                                                                                                                                                                                                                                                                                                                                                                                                                                                                                                                                                                                                                                                                                                                                                                                                                                                                                                                                                                                                                                                                                                                                                                                                                                                                                                                                                                                                                                                                        | 10 10                                                                                                                                                                                                                                                                       | 4 5                                                                                                                          |
| Cancer - 62 day wait for first                                                                                                                                                                                                                          |                                                                                           | %                                                                                                                                                                                                                                                                                                                                                                                                                                                                                                                                                                                                                                                                                                                                                                                                                                                                                                                                                                                                                                                                                                                                                                                                                                                                                                                                                                                                                                                                                                                                                                                                                                                                                                                                                                                                                                                                                                                                                                                                                                                                                                                                                                                                                                                                                                                                                                                                                                                                                                                                                 | 100.0%                                                                                                                                                                                                                                                                                                                                                                                                                                                                                                                                                                                                                                                                                                                                                                                                                                                                                                                                                                                                                                                                                                                                                                                                                                                                                                                                                                                                                                                                                                                                                                                                                                                                                                                                                                                                                                                                                                                                                                                                                                                                                                                                                                                                                                                                                                                                                                                                                                                                                                                                                                                                                                                                                                                                                                                                                                                                                                                                                                                                                                                                                                                                                                                                       | 100.0%                                                                                                                                                                                                                                                                                                                                                                                                                                                                                                                                                                                                                                                                                                                                                                                                                                                                                                                                                                                                                                                                                                                                                                                                                                                                                                                                                                                                                                                                                                                                                                                                                                                                                                                                                                                                                                                                                                                                                                                                                                                                                                                                                                                                                                                                                                                                                                                                                                                                                                                                                                                                                                                                                                                                                                                                                                   | 100.0%                                                                                                                                                                                                                                                                      | 80.0%                                                                                                                        |
| treatment following referral                                                                                                                                                                                                                            | 2014-15                                                                                   | Number waiting < 62 days<br>Total number waiting                                                                                                                                                                                                                                                                                                                                                                                                                                                                                                                                                                                                                                                                                                                                                                                                                                                                                                                                                                                                                                                                                                                                                                                                                                                                                                                                                                                                                                                                                                                                                                                                                                                                                                                                                                                                                                                                                                                                                                                                                                                                                                                                                                                                                                                                                                                                                                                                                                                                                                  | 13<br>13                                                                                                                                                                                                                                                                                                                                                                                                                                                                                                                                                                                                                                                                                                                                                                                                                                                                                                                                                                                                                                                                                                                                                                                                                                                                                                                                                                                                                                                                                                                                                                                                                                                                                                                                                                                                                                                                                                                                                                                                                                                                                                                                                                                                                                                                                                                                                                                                                                                                                                                                                                                                                                                                                                                                                                                                                                                                                                                                                                                                                                                                                                                                                                                                     | 3                                                                                                                                                                                                                                                                                                                                                                                                                                                                                                                                                                                                                                                                                                                                                                                                                                                                                                                                                                                                                                                                                                                                                                                                                                                                                                                                                                                                                                                                                                                                                                                                                                                                                                                                                                                                                                                                                                                                                                                                                                                                                                                                                                                                                                                                                                                                                                                                                                                                                                                                                                                                                                                                                                                                                                                                                                        | -                                                                                                                                                                                                                                                                           | -                                                                                                                            |
| from an NHS cancer screening                                                                                                                                                                                                                            | 2014-15                                                                                   | 1 otal number waiting                                                                                                                                                                                                                                                                                                                                                                                                                                                                                                                                                                                                                                                                                                                                                                                                                                                                                                                                                                                                                                                                                                                                                                                                                                                                                                                                                                                                                                                                                                                                                                                                                                                                                                                                                                                                                                                                                                                                                                                                                                                                                                                                                                                                                                                                                                                                                                                                                                                                                                                             | 13                                                                                                                                                                                                                                                                                                                                                                                                                                                                                                                                                                                                                                                                                                                                                                                                                                                                                                                                                                                                                                                                                                                                                                                                                                                                                                                                                                                                                                                                                                                                                                                                                                                                                                                                                                                                                                                                                                                                                                                                                                                                                                                                                                                                                                                                                                                                                                                                                                                                                                                                                                                                                                                                                                                                                                                                                                                                                                                                                                                                                                                                                                                                                                                                           | 3 100.0%                                                                                                                                                                                                                                                                                                                                                                                                                                                                                                                                                                                                                                                                                                                                                                                                                                                                                                                                                                                                                                                                                                                                                                                                                                                                                                                                                                                                                                                                                                                                                                                                                                                                                                                                                                                                                                                                                                                                                                                                                                                                                                                                                                                                                                                                                                                                                                                                                                                                                                                                                                                                                                                                                                                                                                                                                                 |                                                                                                                                                                                                                                                                             |                                                                                                                              |
| service                                                                                                                                                                                                                                                 |                                                                                           | Number waiting < 62 days                                                                                                                                                                                                                                                                                                                                                                                                                                                                                                                                                                                                                                                                                                                                                                                                                                                                                                                                                                                                                                                                                                                                                                                                                                                                                                                                                                                                                                                                                                                                                                                                                                                                                                                                                                                                                                                                                                                                                                                                                                                                                                                                                                                                                                                                                                                                                                                                                                                                                                                          | 9                                                                                                                                                                                                                                                                                                                                                                                                                                                                                                                                                                                                                                                                                                                                                                                                                                                                                                                                                                                                                                                                                                                                                                                                                                                                                                                                                                                                                                                                                                                                                                                                                                                                                                                                                                                                                                                                                                                                                                                                                                                                                                                                                                                                                                                                                                                                                                                                                                                                                                                                                                                                                                                                                                                                                                                                                                                                                                                                                                                                                                                                                                                                                                                                            | 9                                                                                                                                                                                                                                                                                                                                                                                                                                                                                                                                                                                                                                                                                                                                                                                                                                                                                                                                                                                                                                                                                                                                                                                                                                                                                                                                                                                                                                                                                                                                                                                                                                                                                                                                                                                                                                                                                                                                                                                                                                                                                                                                                                                                                                                                                                                                                                                                                                                                                                                                                                                                                                                                                                                                                                                                                                        | 9                                                                                                                                                                                                                                                                           | 9                                                                                                                            |
|                                                                                                                                                                                                                                                         | 2015/16 Plan                                                                              | Total number waiting                                                                                                                                                                                                                                                                                                                                                                                                                                                                                                                                                                                                                                                                                                                                                                                                                                                                                                                                                                                                                                                                                                                                                                                                                                                                                                                                                                                                                                                                                                                                                                                                                                                                                                                                                                                                                                                                                                                                                                                                                                                                                                                                                                                                                                                                                                                                                                                                                                                                                                                              | 9 100.0%                                                                                                                                                                                                                                                                                                                                                                                                                                                                                                                                                                                                                                                                                                                                                                                                                                                                                                                                                                                                                                                                                                                                                                                                                                                                                                                                                                                                                                                                                                                                                                                                                                                                                                                                                                                                                                                                                                                                                                                                                                                                                                                                                                                                                                                                                                                                                                                                                                                                                                                                                                                                                                                                                                                                                                                                                                                                                                                                                                                                                                                                                                                                                                                                     | 9<br>100.0%                                                                                                                                                                                                                                                                                                                                                                                                                                                                                                                                                                                                                                                                                                                                                                                                                                                                                                                                                                                                                                                                                                                                                                                                                                                                                                                                                                                                                                                                                                                                                                                                                                                                                                                                                                                                                                                                                                                                                                                                                                                                                                                                                                                                                                                                                                                                                                                                                                                                                                                                                                                                                                                                                                                                                                                                                              | 9 100.0%                                                                                                                                                                                                                                                                    | <u>9</u><br>100.0%                                                                                                           |
|                                                                                                                                                                                                                                                         |                                                                                           |                                                                                                                                                                                                                                                                                                                                                                                                                                                                                                                                                                                                                                                                                                                                                                                                                                                                                                                                                                                                                                                                                                                                                                                                                                                                                                                                                                                                                                                                                                                                                                                                                                                                                                                                                                                                                                                                                                                                                                                                                                                                                                                                                                                                                                                                                                                                                                                                                                                                                                                                                   |                                                                                                                                                                                                                                                                                                                                                                                                                                                                                                                                                                                                                                                                                                                                                                                                                                                                                                                                                                                                                                                                                                                                                                                                                                                                                                                                                                                                                                                                                                                                                                                                                                                                                                                                                                                                                                                                                                                                                                                                                                                                                                                                                                                                                                                                                                                                                                                                                                                                                                                                                                                                                                                                                                                                                                                                                                                                                                                                                                                                                                                                                                                                                                                                              |                                                                                                                                                                                                                                                                                                                                                                                                                                                                                                                                                                                                                                                                                                                                                                                                                                                                                                                                                                                                                                                                                                                                                                                                                                                                                                                                                                                                                                                                                                                                                                                                                                                                                                                                                                                                                                                                                                                                                                                                                                                                                                                                                                                                                                                                                                                                                                                                                                                                                                                                                                                                                                                                                                                                                                                                                                          |                                                                                                                                                                                                                                                                             |                                                                                                                              |
| B.14                                                                                                                                                                                                                                                    |                                                                                           |                                                                                                                                                                                                                                                                                                                                                                                                                                                                                                                                                                                                                                                                                                                                                                                                                                                                                                                                                                                                                                                                                                                                                                                                                                                                                                                                                                                                                                                                                                                                                                                                                                                                                                                                                                                                                                                                                                                                                                                                                                                                                                                                                                                                                                                                                                                                                                                                                                                                                                                                                   | Quarter 1                                                                                                                                                                                                                                                                                                                                                                                                                                                                                                                                                                                                                                                                                                                                                                                                                                                                                                                                                                                                                                                                                                                                                                                                                                                                                                                                                                                                                                                                                                                                                                                                                                                                                                                                                                                                                                                                                                                                                                                                                                                                                                                                                                                                                                                                                                                                                                                                                                                                                                                                                                                                                                                                                                                                                                                                                                                                                                                                                                                                                                                                                                                                                                                                    | Quarter 2                                                                                                                                                                                                                                                                                                                                                                                                                                                                                                                                                                                                                                                                                                                                                                                                                                                                                                                                                                                                                                                                                                                                                                                                                                                                                                                                                                                                                                                                                                                                                                                                                                                                                                                                                                                                                                                                                                                                                                                                                                                                                                                                                                                                                                                                                                                                                                                                                                                                                                                                                                                                                                                                                                                                                                                                                                | Quarter 3                                                                                                                                                                                                                                                                   | Quarter 4                                                                                                                    |
|                                                                                                                                                                                                                                                         |                                                                                           | Number waiting < 62 days                                                                                                                                                                                                                                                                                                                                                                                                                                                                                                                                                                                                                                                                                                                                                                                                                                                                                                                                                                                                                                                                                                                                                                                                                                                                                                                                                                                                                                                                                                                                                                                                                                                                                                                                                                                                                                                                                                                                                                                                                                                                                                                                                                                                                                                                                                                                                                                                                                                                                                                          | 7                                                                                                                                                                                                                                                                                                                                                                                                                                                                                                                                                                                                                                                                                                                                                                                                                                                                                                                                                                                                                                                                                                                                                                                                                                                                                                                                                                                                                                                                                                                                                                                                                                                                                                                                                                                                                                                                                                                                                                                                                                                                                                                                                                                                                                                                                                                                                                                                                                                                                                                                                                                                                                                                                                                                                                                                                                                                                                                                                                                                                                                                                                                                                                                                            | 6                                                                                                                                                                                                                                                                                                                                                                                                                                                                                                                                                                                                                                                                                                                                                                                                                                                                                                                                                                                                                                                                                                                                                                                                                                                                                                                                                                                                                                                                                                                                                                                                                                                                                                                                                                                                                                                                                                                                                                                                                                                                                                                                                                                                                                                                                                                                                                                                                                                                                                                                                                                                                                                                                                                                                                                                                                        | 13                                                                                                                                                                                                                                                                          | 6                                                                                                                            |
|                                                                                                                                                                                                                                                         | 2013-14                                                                                   | Total number waiting<br>%                                                                                                                                                                                                                                                                                                                                                                                                                                                                                                                                                                                                                                                                                                                                                                                                                                                                                                                                                                                                                                                                                                                                                                                                                                                                                                                                                                                                                                                                                                                                                                                                                                                                                                                                                                                                                                                                                                                                                                                                                                                                                                                                                                                                                                                                                                                                                                                                                                                                                                                         | 10 70.0%                                                                                                                                                                                                                                                                                                                                                                                                                                                                                                                                                                                                                                                                                                                                                                                                                                                                                                                                                                                                                                                                                                                                                                                                                                                                                                                                                                                                                                                                                                                                                                                                                                                                                                                                                                                                                                                                                                                                                                                                                                                                                                                                                                                                                                                                                                                                                                                                                                                                                                                                                                                                                                                                                                                                                                                                                                                                                                                                                                                                                                                                                                                                                                                                     | 7 85.7%                                                                                                                                                                                                                                                                                                                                                                                                                                                                                                                                                                                                                                                                                                                                                                                                                                                                                                                                                                                                                                                                                                                                                                                                                                                                                                                                                                                                                                                                                                                                                                                                                                                                                                                                                                                                                                                                                                                                                                                                                                                                                                                                                                                                                                                                                                                                                                                                                                                                                                                                                                                                                                                                                                                                                                                                                                  | 15<br>86.7%                                                                                                                                                                                                                                                                 | 8 75.0%                                                                                                                      |
| Cancer - 62 day wait for first                                                                                                                                                                                                                          |                                                                                           | Number waiting < 62 days                                                                                                                                                                                                                                                                                                                                                                                                                                                                                                                                                                                                                                                                                                                                                                                                                                                                                                                                                                                                                                                                                                                                                                                                                                                                                                                                                                                                                                                                                                                                                                                                                                                                                                                                                                                                                                                                                                                                                                                                                                                                                                                                                                                                                                                                                                                                                                                                                                                                                                                          | 8                                                                                                                                                                                                                                                                                                                                                                                                                                                                                                                                                                                                                                                                                                                                                                                                                                                                                                                                                                                                                                                                                                                                                                                                                                                                                                                                                                                                                                                                                                                                                                                                                                                                                                                                                                                                                                                                                                                                                                                                                                                                                                                                                                                                                                                                                                                                                                                                                                                                                                                                                                                                                                                                                                                                                                                                                                                                                                                                                                                                                                                                                                                                                                                                            | 15                                                                                                                                                                                                                                                                                                                                                                                                                                                                                                                                                                                                                                                                                                                                                                                                                                                                                                                                                                                                                                                                                                                                                                                                                                                                                                                                                                                                                                                                                                                                                                                                                                                                                                                                                                                                                                                                                                                                                                                                                                                                                                                                                                                                                                                                                                                                                                                                                                                                                                                                                                                                                                                                                                                                                                                                                                       | -                                                                                                                                                                                                                                                                           | -                                                                                                                            |
| reatmnet for cancer following a<br>onsultant's decision to upgrade                                                                                                                                                                                      | 2014-15                                                                                   | Total number waiting                                                                                                                                                                                                                                                                                                                                                                                                                                                                                                                                                                                                                                                                                                                                                                                                                                                                                                                                                                                                                                                                                                                                                                                                                                                                                                                                                                                                                                                                                                                                                                                                                                                                                                                                                                                                                                                                                                                                                                                                                                                                                                                                                                                                                                                                                                                                                                                                                                                                                                                              | 9                                                                                                                                                                                                                                                                                                                                                                                                                                                                                                                                                                                                                                                                                                                                                                                                                                                                                                                                                                                                                                                                                                                                                                                                                                                                                                                                                                                                                                                                                                                                                                                                                                                                                                                                                                                                                                                                                                                                                                                                                                                                                                                                                                                                                                                                                                                                                                                                                                                                                                                                                                                                                                                                                                                                                                                                                                                                                                                                                                                                                                                                                                                                                                                                            | 16                                                                                                                                                                                                                                                                                                                                                                                                                                                                                                                                                                                                                                                                                                                                                                                                                                                                                                                                                                                                                                                                                                                                                                                                                                                                                                                                                                                                                                                                                                                                                                                                                                                                                                                                                                                                                                                                                                                                                                                                                                                                                                                                                                                                                                                                                                                                                                                                                                                                                                                                                                                                                                                                                                                                                                                                                                       | -                                                                                                                                                                                                                                                                           | -                                                                                                                            |
| the patients priority                                                                                                                                                                                                                                   |                                                                                           | %<br>Number waiting < 62 days                                                                                                                                                                                                                                                                                                                                                                                                                                                                                                                                                                                                                                                                                                                                                                                                                                                                                                                                                                                                                                                                                                                                                                                                                                                                                                                                                                                                                                                                                                                                                                                                                                                                                                                                                                                                                                                                                                                                                                                                                                                                                                                                                                                                                                                                                                                                                                                                                                                                                                                     | 88.9%<br>10                                                                                                                                                                                                                                                                                                                                                                                                                                                                                                                                                                                                                                                                                                                                                                                                                                                                                                                                                                                                                                                                                                                                                                                                                                                                                                                                                                                                                                                                                                                                                                                                                                                                                                                                                                                                                                                                                                                                                                                                                                                                                                                                                                                                                                                                                                                                                                                                                                                                                                                                                                                                                                                                                                                                                                                                                                                                                                                                                                                                                                                                                                                                                                                                  | 93.8%<br>10                                                                                                                                                                                                                                                                                                                                                                                                                                                                                                                                                                                                                                                                                                                                                                                                                                                                                                                                                                                                                                                                                                                                                                                                                                                                                                                                                                                                                                                                                                                                                                                                                                                                                                                                                                                                                                                                                                                                                                                                                                                                                                                                                                                                                                                                                                                                                                                                                                                                                                                                                                                                                                                                                                                                                                                                                              | - 10                                                                                                                                                                                                                                                                        | -                                                                                                                            |
|                                                                                                                                                                                                                                                         | 2015/16 Plan                                                                              | Total number waiting                                                                                                                                                                                                                                                                                                                                                                                                                                                                                                                                                                                                                                                                                                                                                                                                                                                                                                                                                                                                                                                                                                                                                                                                                                                                                                                                                                                                                                                                                                                                                                                                                                                                                                                                                                                                                                                                                                                                                                                                                                                                                                                                                                                                                                                                                                                                                                                                                                                                                                                              | 11                                                                                                                                                                                                                                                                                                                                                                                                                                                                                                                                                                                                                                                                                                                                                                                                                                                                                                                                                                                                                                                                                                                                                                                                                                                                                                                                                                                                                                                                                                                                                                                                                                                                                                                                                                                                                                                                                                                                                                                                                                                                                                                                                                                                                                                                                                                                                                                                                                                                                                                                                                                                                                                                                                                                                                                                                                                                                                                                                                                                                                                                                                                                                                                                           | 11                                                                                                                                                                                                                                                                                                                                                                                                                                                                                                                                                                                                                                                                                                                                                                                                                                                                                                                                                                                                                                                                                                                                                                                                                                                                                                                                                                                                                                                                                                                                                                                                                                                                                                                                                                                                                                                                                                                                                                                                                                                                                                                                                                                                                                                                                                                                                                                                                                                                                                                                                                                                                                                                                                                                                                                                                                       | 11                                                                                                                                                                                                                                                                          | 11                                                                                                                           |
|                                                                                                                                                                                                                                                         |                                                                                           | %                                                                                                                                                                                                                                                                                                                                                                                                                                                                                                                                                                                                                                                                                                                                                                                                                                                                                                                                                                                                                                                                                                                                                                                                                                                                                                                                                                                                                                                                                                                                                                                                                                                                                                                                                                                                                                                                                                                                                                                                                                                                                                                                                                                                                                                                                                                                                                                                                                                                                                                                                 | 90.9%                                                                                                                                                                                                                                                                                                                                                                                                                                                                                                                                                                                                                                                                                                                                                                                                                                                                                                                                                                                                                                                                                                                                                                                                                                                                                                                                                                                                                                                                                                                                                                                                                                                                                                                                                                                                                                                                                                                                                                                                                                                                                                                                                                                                                                                                                                                                                                                                                                                                                                                                                                                                                                                                                                                                                                                                                                                                                                                                                                                                                                                                                                                                                                                                        | 90.9%                                                                                                                                                                                                                                                                                                                                                                                                                                                                                                                                                                                                                                                                                                                                                                                                                                                                                                                                                                                                                                                                                                                                                                                                                                                                                                                                                                                                                                                                                                                                                                                                                                                                                                                                                                                                                                                                                                                                                                                                                                                                                                                                                                                                                                                                                                                                                                                                                                                                                                                                                                                                                                                                                                                                                                                                                                    | 90.9%                                                                                                                                                                                                                                                                       | 81.8%                                                                                                                        |
| B.8                                                                                                                                                                                                                                                     |                                                                                           |                                                                                                                                                                                                                                                                                                                                                                                                                                                                                                                                                                                                                                                                                                                                                                                                                                                                                                                                                                                                                                                                                                                                                                                                                                                                                                                                                                                                                                                                                                                                                                                                                                                                                                                                                                                                                                                                                                                                                                                                                                                                                                                                                                                                                                                                                                                                                                                                                                                                                                                                                   | Quarter 1                                                                                                                                                                                                                                                                                                                                                                                                                                                                                                                                                                                                                                                                                                                                                                                                                                                                                                                                                                                                                                                                                                                                                                                                                                                                                                                                                                                                                                                                                                                                                                                                                                                                                                                                                                                                                                                                                                                                                                                                                                                                                                                                                                                                                                                                                                                                                                                                                                                                                                                                                                                                                                                                                                                                                                                                                                                                                                                                                                                                                                                                                                                                                                                                    | Quarter 2                                                                                                                                                                                                                                                                                                                                                                                                                                                                                                                                                                                                                                                                                                                                                                                                                                                                                                                                                                                                                                                                                                                                                                                                                                                                                                                                                                                                                                                                                                                                                                                                                                                                                                                                                                                                                                                                                                                                                                                                                                                                                                                                                                                                                                                                                                                                                                                                                                                                                                                                                                                                                                                                                                                                                                                                                                | Quarter 3                                                                                                                                                                                                                                                                   | Quarter 4                                                                                                                    |
| 5.5                                                                                                                                                                                                                                                     |                                                                                           | Number waiting < 31 days                                                                                                                                                                                                                                                                                                                                                                                                                                                                                                                                                                                                                                                                                                                                                                                                                                                                                                                                                                                                                                                                                                                                                                                                                                                                                                                                                                                                                                                                                                                                                                                                                                                                                                                                                                                                                                                                                                                                                                                                                                                                                                                                                                                                                                                                                                                                                                                                                                                                                                                          | 203                                                                                                                                                                                                                                                                                                                                                                                                                                                                                                                                                                                                                                                                                                                                                                                                                                                                                                                                                                                                                                                                                                                                                                                                                                                                                                                                                                                                                                                                                                                                                                                                                                                                                                                                                                                                                                                                                                                                                                                                                                                                                                                                                                                                                                                                                                                                                                                                                                                                                                                                                                                                                                                                                                                                                                                                                                                                                                                                                                                                                                                                                                                                                                                                          | 207                                                                                                                                                                                                                                                                                                                                                                                                                                                                                                                                                                                                                                                                                                                                                                                                                                                                                                                                                                                                                                                                                                                                                                                                                                                                                                                                                                                                                                                                                                                                                                                                                                                                                                                                                                                                                                                                                                                                                                                                                                                                                                                                                                                                                                                                                                                                                                                                                                                                                                                                                                                                                                                                                                                                                                                                                                      | 206                                                                                                                                                                                                                                                                         | 196                                                                                                                          |
|                                                                                                                                                                                                                                                         | 2013-14                                                                                   | Total number waiting                                                                                                                                                                                                                                                                                                                                                                                                                                                                                                                                                                                                                                                                                                                                                                                                                                                                                                                                                                                                                                                                                                                                                                                                                                                                                                                                                                                                                                                                                                                                                                                                                                                                                                                                                                                                                                                                                                                                                                                                                                                                                                                                                                                                                                                                                                                                                                                                                                                                                                                              | 207                                                                                                                                                                                                                                                                                                                                                                                                                                                                                                                                                                                                                                                                                                                                                                                                                                                                                                                                                                                                                                                                                                                                                                                                                                                                                                                                                                                                                                                                                                                                                                                                                                                                                                                                                                                                                                                                                                                                                                                                                                                                                                                                                                                                                                                                                                                                                                                                                                                                                                                                                                                                                                                                                                                                                                                                                                                                                                                                                                                                                                                                                                                                                                                                          | 210                                                                                                                                                                                                                                                                                                                                                                                                                                                                                                                                                                                                                                                                                                                                                                                                                                                                                                                                                                                                                                                                                                                                                                                                                                                                                                                                                                                                                                                                                                                                                                                                                                                                                                                                                                                                                                                                                                                                                                                                                                                                                                                                                                                                                                                                                                                                                                                                                                                                                                                                                                                                                                                                                                                                                                                                                                      | 207                                                                                                                                                                                                                                                                         | 203                                                                                                                          |
| Cancer - Percentage of patients                                                                                                                                                                                                                         |                                                                                           | %<br>Number waiting < 31 days                                                                                                                                                                                                                                                                                                                                                                                                                                                                                                                                                                                                                                                                                                                                                                                                                                                                                                                                                                                                                                                                                                                                                                                                                                                                                                                                                                                                                                                                                                                                                                                                                                                                                                                                                                                                                                                                                                                                                                                                                                                                                                                                                                                                                                                                                                                                                                                                                                                                                                                     | 98.1%<br>213                                                                                                                                                                                                                                                                                                                                                                                                                                                                                                                                                                                                                                                                                                                                                                                                                                                                                                                                                                                                                                                                                                                                                                                                                                                                                                                                                                                                                                                                                                                                                                                                                                                                                                                                                                                                                                                                                                                                                                                                                                                                                                                                                                                                                                                                                                                                                                                                                                                                                                                                                                                                                                                                                                                                                                                                                                                                                                                                                                                                                                                                                                                                                                                                 | 98.6%<br>178                                                                                                                                                                                                                                                                                                                                                                                                                                                                                                                                                                                                                                                                                                                                                                                                                                                                                                                                                                                                                                                                                                                                                                                                                                                                                                                                                                                                                                                                                                                                                                                                                                                                                                                                                                                                                                                                                                                                                                                                                                                                                                                                                                                                                                                                                                                                                                                                                                                                                                                                                                                                                                                                                                                                                                                                                             | 99.5%                                                                                                                                                                                                                                                                       | 96.6%                                                                                                                        |
| receiving first definitive                                                                                                                                                                                                                              | 2014-15                                                                                   | Total number waiting                                                                                                                                                                                                                                                                                                                                                                                                                                                                                                                                                                                                                                                                                                                                                                                                                                                                                                                                                                                                                                                                                                                                                                                                                                                                                                                                                                                                                                                                                                                                                                                                                                                                                                                                                                                                                                                                                                                                                                                                                                                                                                                                                                                                                                                                                                                                                                                                                                                                                                                              | 214                                                                                                                                                                                                                                                                                                                                                                                                                                                                                                                                                                                                                                                                                                                                                                                                                                                                                                                                                                                                                                                                                                                                                                                                                                                                                                                                                                                                                                                                                                                                                                                                                                                                                                                                                                                                                                                                                                                                                                                                                                                                                                                                                                                                                                                                                                                                                                                                                                                                                                                                                                                                                                                                                                                                                                                                                                                                                                                                                                                                                                                                                                                                                                                                          | 182                                                                                                                                                                                                                                                                                                                                                                                                                                                                                                                                                                                                                                                                                                                                                                                                                                                                                                                                                                                                                                                                                                                                                                                                                                                                                                                                                                                                                                                                                                                                                                                                                                                                                                                                                                                                                                                                                                                                                                                                                                                                                                                                                                                                                                                                                                                                                                                                                                                                                                                                                                                                                                                                                                                                                                                                                                      |                                                                                                                                                                                                                                                                             |                                                                                                                              |
| treatment within 31 days of a                                                                                                                                                                                                                           |                                                                                           | %                                                                                                                                                                                                                                                                                                                                                                                                                                                                                                                                                                                                                                                                                                                                                                                                                                                                                                                                                                                                                                                                                                                                                                                                                                                                                                                                                                                                                                                                                                                                                                                                                                                                                                                                                                                                                                                                                                                                                                                                                                                                                                                                                                                                                                                                                                                                                                                                                                                                                                                                                 | 99.5%                                                                                                                                                                                                                                                                                                                                                                                                                                                                                                                                                                                                                                                                                                                                                                                                                                                                                                                                                                                                                                                                                                                                                                                                                                                                                                                                                                                                                                                                                                                                                                                                                                                                                                                                                                                                                                                                                                                                                                                                                                                                                                                                                                                                                                                                                                                                                                                                                                                                                                                                                                                                                                                                                                                                                                                                                                                                                                                                                                                                                                                                                                                                                                                                        |                                                                                                                                                                                                                                                                                                                                                                                                                                                                                                                                                                                                                                                                                                                                                                                                                                                                                                                                                                                                                                                                                                                                                                                                                                                                                                                                                                                                                                                                                                                                                                                                                                                                                                                                                                                                                                                                                                                                                                                                                                                                                                                                                                                                                                                                                                                                                                                                                                                                                                                                                                                                                                                                                                                                                                                                                                          |                                                                                                                                                                                                                                                                             | -                                                                                                                            |
| cancer diagnosis.                                                                                                                                                                                                                                       |                                                                                           | Number waiting < 31 days                                                                                                                                                                                                                                                                                                                                                                                                                                                                                                                                                                                                                                                                                                                                                                                                                                                                                                                                                                                                                                                                                                                                                                                                                                                                                                                                                                                                                                                                                                                                                                                                                                                                                                                                                                                                                                                                                                                                                                                                                                                                                                                                                                                                                                                                                                                                                                                                                                                                                                                          |                                                                                                                                                                                                                                                                                                                                                                                                                                                                                                                                                                                                                                                                                                                                                                                                                                                                                                                                                                                                                                                                                                                                                                                                                                                                                                                                                                                                                                                                                                                                                                                                                                                                                                                                                                                                                                                                                                                                                                                                                                                                                                                                                                                                                                                                                                                                                                                                                                                                                                                                                                                                                                                                                                                                                                                                                                                                                                                                                                                                                                                                                                                                                                                                              | 97.8%                                                                                                                                                                                                                                                                                                                                                                                                                                                                                                                                                                                                                                                                                                                                                                                                                                                                                                                                                                                                                                                                                                                                                                                                                                                                                                                                                                                                                                                                                                                                                                                                                                                                                                                                                                                                                                                                                                                                                                                                                                                                                                                                                                                                                                                                                                                                                                                                                                                                                                                                                                                                                                                                                                                                                                                                                                    | -                                                                                                                                                                                                                                                                           | •                                                                                                                            |
|                                                                                                                                                                                                                                                         | 0015/1000                                                                                 | Number waiting < 51 days                                                                                                                                                                                                                                                                                                                                                                                                                                                                                                                                                                                                                                                                                                                                                                                                                                                                                                                                                                                                                                                                                                                                                                                                                                                                                                                                                                                                                                                                                                                                                                                                                                                                                                                                                                                                                                                                                                                                                                                                                                                                                                                                                                                                                                                                                                                                                                                                                                                                                                                          | 215                                                                                                                                                                                                                                                                                                                                                                                                                                                                                                                                                                                                                                                                                                                                                                                                                                                                                                                                                                                                                                                                                                                                                                                                                                                                                                                                                                                                                                                                                                                                                                                                                                                                                                                                                                                                                                                                                                                                                                                                                                                                                                                                                                                                                                                                                                                                                                                                                                                                                                                                                                                                                                                                                                                                                                                                                                                                                                                                                                                                                                                                                                                                                                                                          | 97.8%<br>180                                                                                                                                                                                                                                                                                                                                                                                                                                                                                                                                                                                                                                                                                                                                                                                                                                                                                                                                                                                                                                                                                                                                                                                                                                                                                                                                                                                                                                                                                                                                                                                                                                                                                                                                                                                                                                                                                                                                                                                                                                                                                                                                                                                                                                                                                                                                                                                                                                                                                                                                                                                                                                                                                                                                                                                                                             | - 208                                                                                                                                                                                                                                                                       | - 198                                                                                                                        |
|                                                                                                                                                                                                                                                         | 2015/16 Plan                                                                              | Total number waiting                                                                                                                                                                                                                                                                                                                                                                                                                                                                                                                                                                                                                                                                                                                                                                                                                                                                                                                                                                                                                                                                                                                                                                                                                                                                                                                                                                                                                                                                                                                                                                                                                                                                                                                                                                                                                                                                                                                                                                                                                                                                                                                                                                                                                                                                                                                                                                                                                                                                                                                              | 215<br>216                                                                                                                                                                                                                                                                                                                                                                                                                                                                                                                                                                                                                                                                                                                                                                                                                                                                                                                                                                                                                                                                                                                                                                                                                                                                                                                                                                                                                                                                                                                                                                                                                                                                                                                                                                                                                                                                                                                                                                                                                                                                                                                                                                                                                                                                                                                                                                                                                                                                                                                                                                                                                                                                                                                                                                                                                                                                                                                                                                                                                                                                                                                                                                                                   | 180<br>184                                                                                                                                                                                                                                                                                                                                                                                                                                                                                                                                                                                                                                                                                                                                                                                                                                                                                                                                                                                                                                                                                                                                                                                                                                                                                                                                                                                                                                                                                                                                                                                                                                                                                                                                                                                                                                                                                                                                                                                                                                                                                                                                                                                                                                                                                                                                                                                                                                                                                                                                                                                                                                                                                                                                                                                                                               | 209                                                                                                                                                                                                                                                                         | -<br>198<br>205                                                                                                              |
|                                                                                                                                                                                                                                                         | 2015/16 Plan                                                                              | Yumber waiting < 31 days<br>Total number waiting<br>%                                                                                                                                                                                                                                                                                                                                                                                                                                                                                                                                                                                                                                                                                                                                                                                                                                                                                                                                                                                                                                                                                                                                                                                                                                                                                                                                                                                                                                                                                                                                                                                                                                                                                                                                                                                                                                                                                                                                                                                                                                                                                                                                                                                                                                                                                                                                                                                                                                                                                             | 215                                                                                                                                                                                                                                                                                                                                                                                                                                                                                                                                                                                                                                                                                                                                                                                                                                                                                                                                                                                                                                                                                                                                                                                                                                                                                                                                                                                                                                                                                                                                                                                                                                                                                                                                                                                                                                                                                                                                                                                                                                                                                                                                                                                                                                                                                                                                                                                                                                                                                                                                                                                                                                                                                                                                                                                                                                                                                                                                                                                                                                                                                                                                                                                                          | 180                                                                                                                                                                                                                                                                                                                                                                                                                                                                                                                                                                                                                                                                                                                                                                                                                                                                                                                                                                                                                                                                                                                                                                                                                                                                                                                                                                                                                                                                                                                                                                                                                                                                                                                                                                                                                                                                                                                                                                                                                                                                                                                                                                                                                                                                                                                                                                                                                                                                                                                                                                                                                                                                                                                                                                                                                                      | 208<br>209<br>99.5%                                                                                                                                                                                                                                                         | - 198                                                                                                                        |
| B.9                                                                                                                                                                                                                                                     | 2015/16 Plan                                                                              | Total number waiting<br>%                                                                                                                                                                                                                                                                                                                                                                                                                                                                                                                                                                                                                                                                                                                                                                                                                                                                                                                                                                                                                                                                                                                                                                                                                                                                                                                                                                                                                                                                                                                                                                                                                                                                                                                                                                                                                                                                                                                                                                                                                                                                                                                                                                                                                                                                                                                                                                                                                                                                                                                         | 215<br>216<br>99.5%<br>Quarter 1                                                                                                                                                                                                                                                                                                                                                                                                                                                                                                                                                                                                                                                                                                                                                                                                                                                                                                                                                                                                                                                                                                                                                                                                                                                                                                                                                                                                                                                                                                                                                                                                                                                                                                                                                                                                                                                                                                                                                                                                                                                                                                                                                                                                                                                                                                                                                                                                                                                                                                                                                                                                                                                                                                                                                                                                                                                                                                                                                                                                                                                                                                                                                                             | 180<br>184<br>97.8%<br>Quarter 2                                                                                                                                                                                                                                                                                                                                                                                                                                                                                                                                                                                                                                                                                                                                                                                                                                                                                                                                                                                                                                                                                                                                                                                                                                                                                                                                                                                                                                                                                                                                                                                                                                                                                                                                                                                                                                                                                                                                                                                                                                                                                                                                                                                                                                                                                                                                                                                                                                                                                                                                                                                                                                                                                                                                                                                                         | 209<br>99.5%<br>Quarter 3                                                                                                                                                                                                                                                   | - 198<br>205<br>96.6%<br>Quarter 4                                                                                           |
| B.9                                                                                                                                                                                                                                                     |                                                                                           | Total number waiting<br>%<br>Number waiting < 31 days                                                                                                                                                                                                                                                                                                                                                                                                                                                                                                                                                                                                                                                                                                                                                                                                                                                                                                                                                                                                                                                                                                                                                                                                                                                                                                                                                                                                                                                                                                                                                                                                                                                                                                                                                                                                                                                                                                                                                                                                                                                                                                                                                                                                                                                                                                                                                                                                                                                                                             | 215<br>216<br>99.5%<br>Quarter 1<br>44                                                                                                                                                                                                                                                                                                                                                                                                                                                                                                                                                                                                                                                                                                                                                                                                                                                                                                                                                                                                                                                                                                                                                                                                                                                                                                                                                                                                                                                                                                                                                                                                                                                                                                                                                                                                                                                                                                                                                                                                                                                                                                                                                                                                                                                                                                                                                                                                                                                                                                                                                                                                                                                                                                                                                                                                                                                                                                                                                                                                                                                                                                                                                                       | 180<br>184<br>97.8%<br>Quarter 2<br>32                                                                                                                                                                                                                                                                                                                                                                                                                                                                                                                                                                                                                                                                                                                                                                                                                                                                                                                                                                                                                                                                                                                                                                                                                                                                                                                                                                                                                                                                                                                                                                                                                                                                                                                                                                                                                                                                                                                                                                                                                                                                                                                                                                                                                                                                                                                                                                                                                                                                                                                                                                                                                                                                                                                                                                                                   | 209<br>99.5%<br>Quarter 3<br>32                                                                                                                                                                                                                                             | - 198<br>205<br>96.6%<br>Quarter 4<br>37                                                                                     |
| B.9                                                                                                                                                                                                                                                     | 2015/16 Plan<br>2013-14                                                                   | Total number waiting<br>%                                                                                                                                                                                                                                                                                                                                                                                                                                                                                                                                                                                                                                                                                                                                                                                                                                                                                                                                                                                                                                                                                                                                                                                                                                                                                                                                                                                                                                                                                                                                                                                                                                                                                                                                                                                                                                                                                                                                                                                                                                                                                                                                                                                                                                                                                                                                                                                                                                                                                                                         | 215<br>216<br>99.5%<br>Quarter 1<br>44<br>45                                                                                                                                                                                                                                                                                                                                                                                                                                                                                                                                                                                                                                                                                                                                                                                                                                                                                                                                                                                                                                                                                                                                                                                                                                                                                                                                                                                                                                                                                                                                                                                                                                                                                                                                                                                                                                                                                                                                                                                                                                                                                                                                                                                                                                                                                                                                                                                                                                                                                                                                                                                                                                                                                                                                                                                                                                                                                                                                                                                                                                                                                                                                                                 | 180<br>184<br>97.8%<br>Quarter 2<br>32<br>34                                                                                                                                                                                                                                                                                                                                                                                                                                                                                                                                                                                                                                                                                                                                                                                                                                                                                                                                                                                                                                                                                                                                                                                                                                                                                                                                                                                                                                                                                                                                                                                                                                                                                                                                                                                                                                                                                                                                                                                                                                                                                                                                                                                                                                                                                                                                                                                                                                                                                                                                                                                                                                                                                                                                                                                             | 209<br>99.5%<br>Quarter 3<br>32<br>32                                                                                                                                                                                                                                       | 198<br>205<br>96.6%<br>Quarter 4<br>37<br>39                                                                                 |
|                                                                                                                                                                                                                                                         |                                                                                           | Total number waiting<br>%<br>Number waiting < 31 days                                                                                                                                                                                                                                                                                                                                                                                                                                                                                                                                                                                                                                                                                                                                                                                                                                                                                                                                                                                                                                                                                                                                                                                                                                                                                                                                                                                                                                                                                                                                                                                                                                                                                                                                                                                                                                                                                                                                                                                                                                                                                                                                                                                                                                                                                                                                                                                                                                                                                             | 215<br>216<br>99.5%<br>Quarter 1<br>44                                                                                                                                                                                                                                                                                                                                                                                                                                                                                                                                                                                                                                                                                                                                                                                                                                                                                                                                                                                                                                                                                                                                                                                                                                                                                                                                                                                                                                                                                                                                                                                                                                                                                                                                                                                                                                                                                                                                                                                                                                                                                                                                                                                                                                                                                                                                                                                                                                                                                                                                                                                                                                                                                                                                                                                                                                                                                                                                                                                                                                                                                                                                                                       | 180<br>184<br>97.8%<br>Quarter 2<br>32                                                                                                                                                                                                                                                                                                                                                                                                                                                                                                                                                                                                                                                                                                                                                                                                                                                                                                                                                                                                                                                                                                                                                                                                                                                                                                                                                                                                                                                                                                                                                                                                                                                                                                                                                                                                                                                                                                                                                                                                                                                                                                                                                                                                                                                                                                                                                                                                                                                                                                                                                                                                                                                                                                                                                                                                   | 209<br>99.5%<br>Quarter 3<br>32                                                                                                                                                                                                                                             | - 198<br>205<br>96.6%<br>Quarter 4<br>37                                                                                     |
| Cancer - 31 Day standard for<br>ubsequent cancer treatments -                                                                                                                                                                                           |                                                                                           | Total number waiting<br>%<br>Number waiting < 31 days<br>Total number waiting<br>%                                                                                                                                                                                                                                                                                                                                                                                                                                                                                                                                                                                                                                                                                                                                                                                                                                                                                                                                                                                                                                                                                                                                                                                                                                                                                                                                                                                                                                                                                                                                                                                                                                                                                                                                                                                                                                                                                                                                                                                                                                                                                                                                                                                                                                                                                                                                                                                                                                                                | 215<br>216<br>99.5%<br>Quarter 1<br>44<br>45<br>97.8%                                                                                                                                                                                                                                                                                                                                                                                                                                                                                                                                                                                                                                                                                                                                                                                                                                                                                                                                                                                                                                                                                                                                                                                                                                                                                                                                                                                                                                                                                                                                                                                                                                                                                                                                                                                                                                                                                                                                                                                                                                                                                                                                                                                                                                                                                                                                                                                                                                                                                                                                                                                                                                                                                                                                                                                                                                                                                                                                                                                                                                                                                                                                                        | 180<br>184<br>97.8%<br>Quarter 2<br>32<br>34<br>94.1%                                                                                                                                                                                                                                                                                                                                                                                                                                                                                                                                                                                                                                                                                                                                                                                                                                                                                                                                                                                                                                                                                                                                                                                                                                                                                                                                                                                                                                                                                                                                                                                                                                                                                                                                                                                                                                                                                                                                                                                                                                                                                                                                                                                                                                                                                                                                                                                                                                                                                                                                                                                                                                                                                                                                                                                    | 209<br>99.5%<br>Quarter 3<br>32<br>32                                                                                                                                                                                                                                       | 198<br>205<br>96.6%<br>Quarter 4<br>37<br>39                                                                                 |
| Cancer - 31 Day standard for                                                                                                                                                                                                                            | 2013-14                                                                                   | Total number waiting<br>%<br>Number waiting < 31 days<br>Total number waiting<br>%<br>Number waiting < 31 days                                                                                                                                                                                                                                                                                                                                                                                                                                                                                                                                                                                                                                                                                                                                                                                                                                                                                                                                                                                                                                                                                                                                                                                                                                                                                                                                                                                                                                                                                                                                                                                                                                                                                                                                                                                                                                                                                                                                                                                                                                                                                                                                                                                                                                                                                                                                                                                                                                    | 215<br>216<br>99.5%<br>Quarter 1<br>44<br>45<br>97.8%<br>40                                                                                                                                                                                                                                                                                                                                                                                                                                                                                                                                                                                                                                                                                                                                                                                                                                                                                                                                                                                                                                                                                                                                                                                                                                                                                                                                                                                                                                                                                                                                                                                                                                                                                                                                                                                                                                                                                                                                                                                                                                                                                                                                                                                                                                                                                                                                                                                                                                                                                                                                                                                                                                                                                                                                                                                                                                                                                                                                                                                                                                                                                                                                                  | 180<br>184<br>97.8%<br>Quarter 2<br>32<br>34<br>94.1%<br>31                                                                                                                                                                                                                                                                                                                                                                                                                                                                                                                                                                                                                                                                                                                                                                                                                                                                                                                                                                                                                                                                                                                                                                                                                                                                                                                                                                                                                                                                                                                                                                                                                                                                                                                                                                                                                                                                                                                                                                                                                                                                                                                                                                                                                                                                                                                                                                                                                                                                                                                                                                                                                                                                                                                                                                              | 209<br>99.5%<br>Quarter 3<br>32<br>32                                                                                                                                                                                                                                       | 198<br>205<br>96.6%<br>Quarter 4<br>37<br>39                                                                                 |
| Cancer - 31 Day standard for<br>ubsequent cancer treatments -                                                                                                                                                                                           | 2013-14<br>2014-15                                                                        | Total number waiting<br>%<br>Number waiting < 31 days<br>Total number waiting<br>Number waiting < 31 days<br>Total number waiting<br>%<br>Number waiting < 31 days                                                                                                                                                                                                                                                                                                                                                                                                                                                                                                                                                                                                                                                                                                                                                                                                                                                                                                                                                                                                                                                                                                                                                                                                                                                                                                                                                                                                                                                                                                                                                                                                                                                                                                                                                                                                                                                                                                                                                                                                                                                                                                                                                                                                                                                                                                                                                                                | 215<br>216<br>99.5%<br>Quarter 1<br>44<br>45<br>57.8%<br>40<br>41<br>41<br>41                                                                                                                                                                                                                                                                                                                                                                                                                                                                                                                                                                                                                                                                                                                                                                                                                                                                                                                                                                                                                                                                                                                                                                                                                                                                                                                                                                                                                                                                                                                                                                                                                                                                                                                                                                                                                                                                                                                                                                                                                                                                                                                                                                                                                                                                                                                                                                                                                                                                                                                                                                                                                                                                                                                                                                                                                                                                                                                                                                                                                                                                                                                                | 100<br>184<br>97.8%<br>Quarter 2<br>32<br>34<br>94.3%<br>31<br>31<br>100.0%<br>22                                                                                                                                                                                                                                                                                                                                                                                                                                                                                                                                                                                                                                                                                                                                                                                                                                                                                                                                                                                                                                                                                                                                                                                                                                                                                                                                                                                                                                                                                                                                                                                                                                                                                                                                                                                                                                                                                                                                                                                                                                                                                                                                                                                                                                                                                                                                                                                                                                                                                                                                                                                                                                                                                                                                                        | 209<br>99.5%<br>Quarter 3<br>32<br>100.0%<br>-<br>-<br>33                                                                                                                                                                                                                   | 198<br>205<br>96.6%<br>Quarter 4<br>37<br>39<br>94.5%<br>-<br>-<br>-<br>38                                                   |
| Cancer - 31 Day standard for<br>ubsequent cancer treatments -                                                                                                                                                                                           | 2013-14                                                                                   | Total number waiting<br>%<br>Number waiting < 31 days<br>Total number waiting<br>%<br>Number waiting < 31 days<br>Total number waiting<br>%                                                                                                                                                                                                                                                                                                                                                                                                                                                                                                                                                                                                                                                                                                                                                                                                                                                                                                                                                                                                                                                                                                                                                                                                                                                                                                                                                                                                                                                                                                                                                                                                                                                                                                                                                                                                                                                                                                                                                                                                                                                                                                                                                                                                                                                                                                                                                                                                       | 215<br>216<br>99.5%<br>Quarter 1<br>44<br>45<br>97.8%<br>40<br>41<br>97.6%                                                                                                                                                                                                                                                                                                                                                                                                                                                                                                                                                                                                                                                                                                                                                                                                                                                                                                                                                                                                                                                                                                                                                                                                                                                                                                                                                                                                                                                                                                                                                                                                                                                                                                                                                                                                                                                                                                                                                                                                                                                                                                                                                                                                                                                                                                                                                                                                                                                                                                                                                                                                                                                                                                                                                                                                                                                                                                                                                                                                                                                                                                                                   | 180<br>184<br>97.8%<br>Quarter 2<br>32<br>34<br>94.1%<br>31<br>31<br>100.0%                                                                                                                                                                                                                                                                                                                                                                                                                                                                                                                                                                                                                                                                                                                                                                                                                                                                                                                                                                                                                                                                                                                                                                                                                                                                                                                                                                                                                                                                                                                                                                                                                                                                                                                                                                                                                                                                                                                                                                                                                                                                                                                                                                                                                                                                                                                                                                                                                                                                                                                                                                                                                                                                                                                                                              | 209<br>99.3%<br>Quarter 3<br>32<br>100.0%                                                                                                                                                                                                                                   | - 198<br>205<br>96.6%<br>Quarter 4<br>37<br>39<br>94.9%<br>                                                                  |
| Cancer - 31 Day standard for<br>ubsequent cancer treatments -                                                                                                                                                                                           | 2013-14<br>2014-15                                                                        | Total number waiting<br>%<br>Number waiting < 31 days<br>Total number waiting<br>Number waiting < 31 days<br>Total number waiting<br>%<br>Number waiting < 31 days                                                                                                                                                                                                                                                                                                                                                                                                                                                                                                                                                                                                                                                                                                                                                                                                                                                                                                                                                                                                                                                                                                                                                                                                                                                                                                                                                                                                                                                                                                                                                                                                                                                                                                                                                                                                                                                                                                                                                                                                                                                                                                                                                                                                                                                                                                                                                                                | 215<br>216<br>99.5%<br>Quarter 1<br>44<br>45<br>97.8%<br>40<br>41<br>97.6%<br>41<br>97.6%<br>42                                                                                                                                                                                                                                                                                                                                                                                                                                                                                                                                                                                                                                                                                                                                                                                                                                                                                                                                                                                                                                                                                                                                                                                                                                                                                                                                                                                                                                                                                                                                                                                                                                                                                                                                                                                                                                                                                                                                                                                                                                                                                                                                                                                                                                                                                                                                                                                                                                                                                                                                                                                                                                                                                                                                                                                                                                                                                                                                                                                                                                                                                                              | 100<br>184<br>97.8%<br>Quarter 2<br>32<br>34<br>94.1%<br>31<br>31<br>31<br>100.0%<br>22<br>32                                                                                                                                                                                                                                                                                                                                                                                                                                                                                                                                                                                                                                                                                                                                                                                                                                                                                                                                                                                                                                                                                                                                                                                                                                                                                                                                                                                                                                                                                                                                                                                                                                                                                                                                                                                                                                                                                                                                                                                                                                                                                                                                                                                                                                                                                                                                                                                                                                                                                                                                                                                                                                                                                                                                            | 209<br>99.5%<br>Quarter 3<br>32<br>100.0%<br>-<br>-<br>-<br>33<br>33                                                                                                                                                                                                        | -<br>198<br>205<br>96.6%<br>Quarter 4<br>37<br>39<br>94.9%<br>-<br>-<br>-<br>-<br>-<br>-<br>-<br>-<br>-<br>-<br>-<br>-<br>-  |
| Cancer - 31 Day standard for<br>ubsequent cancer treatments -<br>surgery                                                                                                                                                                                | 2013-14<br>2014-15                                                                        | Total number waiting<br>% Number waiting < 31 days Total number waiting % Number waiting < 31 days Total number waiting % Number waiting < 31 days Total number waiting %                                                                                                                                                                                                                                                                                                                                                                                                                                                                                                                                                                                                                                                                                                                                                                                                                                                                                                                                                                                                                                                                                                                                                                                                                                                                                                                                                                                                                                                                                                                                                                                                                                                                                                                                                                                                                                                                                                                                                                                                                                                                                                                                                                                                                                                                                                                                                                         | 215<br>216<br>99.5%<br>Quarter 1<br>44<br>45<br>47.5%<br>40<br>41<br>97.6%<br>41<br>42<br>97.6%<br>41<br>42<br>97.6%<br>41<br>42<br>97.6%                                                                                                                                                                                                                                                                                                                                                                                                                                                                                                                                                                                                                                                                                                                                                                                                                                                                                                                                                                                                                                                                                                                                                                                                                                                                                                                                                                                                                                                                                                                                                                                                                                                                                                                                                                                                                                                                                                                                                                                                                                                                                                                                                                                                                                                                                                                                                                                                                                                                                                                                                                                                                                                                                                                                                                                                                                                                                                                                                                                                                                                                    | 100<br>184<br>97.8%<br>Quarter 2<br>32<br>34<br>94.1%<br>31<br>100.0%<br>32<br>100.0%<br>Quarter 2                                                                                                                                                                                                                                                                                                                                                                                                                                                                                                                                                                                                                                                                                                                                                                                                                                                                                                                                                                                                                                                                                                                                                                                                                                                                                                                                                                                                                                                                                                                                                                                                                                                                                                                                                                                                                                                                                                                                                                                                                                                                                                                                                                                                                                                                                                                                                                                                                                                                                                                                                                                                                                                                                                                                       | 209<br>99.5%<br>Quarter 3<br>32<br>32<br>300.0%<br>                                                                                                                                                                                                                         |                                                                                                                              |
| Cancer - 31 Day standard for<br>ubsequent cancer treatments -<br>surgery                                                                                                                                                                                | 2013-14<br>2014-15<br>2015/16 Plan                                                        | Total number waiting<br>S<br>Number waiting < 31 days<br>Total number waiting<br>Number waiting < 31 days<br>Total number waiting<br>S<br>Number waiting < 31 days<br>Total number waiting<br>S<br>Number waiting < 31 days<br>Total number waiting<br>S<br>Number waiting < 31 days                                                                                                                                                                                                                                                                                                                                                                                                                                                                                                                                                                                                                                                                                                                                                                                                                                                                                                                                                                                                                                                                                                                                                                                                                                                                                                                                                                                                                                                                                                                                                                                                                                                                                                                                                                                                                                                                                                                                                                                                                                                                                                                                                                                                                                                              | 215<br>216<br>99.5%<br>Quarter 1<br>44<br>45<br>97.8%<br>40<br>41<br>97.6%<br>41<br>42<br>97.5%<br>Quarter 1<br>79                                                                                                                                                                                                                                                                                                                                                                                                                                                                                                                                                                                                                                                                                                                                                                                                                                                                                                                                                                                                                                                                                                                                                                                                                                                                                                                                                                                                                                                                                                                                                                                                                                                                                                                                                                                                                                                                                                                                                                                                                                                                                                                                                                                                                                                                                                                                                                                                                                                                                                                                                                                                                                                                                                                                                                                                                                                                                                                                                                                                                                                                                           | 100<br>134<br>97.8%<br>Quarter 2<br>32<br>34<br>94.1%<br>31<br>100.0%<br>32<br>32<br>100.0%<br>Quarter 2<br>70                                                                                                                                                                                                                                                                                                                                                                                                                                                                                                                                                                                                                                                                                                                                                                                                                                                                                                                                                                                                                                                                                                                                                                                                                                                                                                                                                                                                                                                                                                                                                                                                                                                                                                                                                                                                                                                                                                                                                                                                                                                                                                                                                                                                                                                                                                                                                                                                                                                                                                                                                                                                                                                                                                                           | 209<br>99356<br>22<br>32<br>100.0%<br>-<br>-<br>33<br>33<br>100.0%<br>Quarter 3<br>69                                                                                                                                                                                       | 198<br>205<br>96.6%<br>Quarter 4<br>37<br>39<br>94.3%<br>-<br>-<br>-<br>-<br>-<br>38<br>38<br>40<br>95.0%<br>Quarter 4<br>75 |
| Cancer - 31 Day standard for<br>ubsequent cancer treatments -<br>surgery<br>8.10                                                                                                                                                                        | 2013-14<br>2014-15                                                                        | Total number waiting<br>S<br>Number waiting < 31 days<br>Total number waiting<br>Number waiting < 31 days<br>Total number waiting<br>S<br>Number waiting < 31 days<br>Total number waiting<br>S<br>Number waiting < 31 days<br>Total number waiting<br>S<br>Number waiting < 31 days<br>Total number waiting<br>S                                                                                                                                                                                                                                                                                                                                                                                                                                                                                                                                                                                                                                                                                                                                                                                                                                                                                                                                                                                                                                                                                                                                                                                                                                                                                                                                                                                                                                                                                                                                                                                                                                                                                                                                                                                                                                                                                                                                                                                                                                                                                                                                                                                                                                 | 215<br>216<br>99.5%<br>Quarter 1<br>44<br>45<br>97.8%<br>40<br>41<br>97.6%<br>41<br>41<br>42<br>97.6%<br>41<br>42<br>97.6%<br>97.6%<br>97.6%<br>97.6%<br>97.6%<br>97.6%                                                                                                                                                                                                                                                                                                                                                                                                                                                                                                                                                                                                                                                                                                                                                                                                                                                                                                                                                                                                                                                                                                                                                                                                                                                                                                                                                                                                                                                                                                                                                                                                                                                                                                                                                                                                                                                                                                                                                                                                                                                                                                                                                                                                                                                                                                                                                                                                                                                                                                                                                                                                                                                                                                                                                                                                                                                                                                                                                                                                                                      | 100<br>184<br>97.8%<br>Quarter 2<br>32<br>34<br>94.1%<br>31<br>100.0%<br>32<br>32<br>100.0%<br>Quarter 2<br>70<br>72<br>97.2%                                                                                                                                                                                                                                                                                                                                                                                                                                                                                                                                                                                                                                                                                                                                                                                                                                                                                                                                                                                                                                                                                                                                                                                                                                                                                                                                                                                                                                                                                                                                                                                                                                                                                                                                                                                                                                                                                                                                                                                                                                                                                                                                                                                                                                                                                                                                                                                                                                                                                                                                                                                                                                                                                                            | 209<br>99.5%<br>Quarter 3<br>32<br>32<br>300.0%<br>                                                                                                                                                                                                                         |                                                                                                                              |
| Cancer - 31 Day standard for<br>ubsequent cancer treatments -<br>surgery<br>8.10<br>Cancer - 31 Day standard for                                                                                                                                        | 2013-14<br>2014-15<br>2015/16 Plan<br>2013-14                                             | Total number waiting<br>5<br>Number waiting < 31 days<br>Total number waiting<br>5<br>Number waiting < 31 days<br>Total number waiting<br>55<br>Number waiting < 31 days<br>56<br>Number waiting < 31 days<br>57<br>Number waiting < 31 days<br>58<br>Number waiting < 31 days<br>59<br>50<br>50<br>50<br>50<br>50<br>50<br>50<br>50<br>50<br>50                                                                                                                                                                                                                                                                                                                                                                                                                                                                                                                                                                                                                                                                                                                                                                                                                                                                                                                                                                                                                                                                                                                                                                                                                                                                                                                                                                                                                                                                                                                                                                                                                                                                                                                                                                                                                                                                                                                                                                                                                    | 215<br>216<br>99.5%<br>Quarter 1<br>44<br>45<br>57.8%<br>40<br>41<br>97.8%<br>41<br>42<br>97.8%<br>41<br>42<br>97.8%<br>Quarter 1<br>79<br>79<br>79<br>79<br>100.0%<br>59                                                                                                                                                                                                                                                                                                                                                                                                                                                                                                                                                                                                                                                                                                                                                                                                                                                                                                                                                                                                                                                                                                                                                                                                                                                                                                                                                                                                                                                                                                                                                                                                                                                                                                                                                                                                                                                                                                                                                                                                                                                                                                                                                                                                                                                                                                                                                                                                                                                                                                                                                                                                                                                                                                                                                                                                                                                                                                                                                                                                                                    | 100<br>184<br>97.8%<br>Quarter 2<br>32<br>34<br>94.1%<br>31<br>100.0%<br>32<br>100.0%<br>Quarter 2<br>70<br>72<br>97.2%<br>66                                                                                                                                                                                                                                                                                                                                                                                                                                                                                                                                                                                                                                                                                                                                                                                                                                                                                                                                                                                                                                                                                                                                                                                                                                                                                                                                                                                                                                                                                                                                                                                                                                                                                                                                                                                                                                                                                                                                                                                                                                                                                                                                                                                                                                                                                                                                                                                                                                                                                                                                                                                                                                                                                                            | 209<br>99.5%<br>Quarter 3<br>32<br>32<br>30.0%<br>                                                                                                                                                                                                                          |                                                                                                                              |
| Cancer - 31 Day standard for<br>ubsequent cancer treatments -<br>surgery<br>8.10<br>Cancer - 31 Day standard for<br>ubsequent cancer treatments -                                                                                                       | 2013-14<br>2014-15<br>2015/16 Plan                                                        | Total number waiting<br>S<br>Number waiting < 31 days<br>Total number waiting<br>Number waiting < 31 days<br>Total number waiting<br>S<br>Number waiting < 31 days<br>Total number waiting<br>S<br>Number waiting < 31 days<br>Total number waiting<br>S<br>Number waiting < 31 days<br>Total number waiting<br>S                                                                                                                                                                                                                                                                                                                                                                                                                                                                                                                                                                                                                                                                                                                                                                                                                                                                                                                                                                                                                                                                                                                                                                                                                                                                                                                                                                                                                                                                                                                                                                                                                                                                                                                                                                                                                                                                                                                                                                                                                                                                                                                                                                                                                                 | 215<br>216<br>99.5%<br>Quarter 1<br>44<br>45<br>45<br>40<br>41<br>41<br>42<br>97.6%<br>41<br>42<br>97.6%<br>41<br>42<br>97.6%<br>97.6%<br>97.6%<br>97.7%<br>97.7%<br>97.7%<br>97.7%<br>97.7%<br>97.7%<br>97.7%<br>97.7%<br>97.7%<br>97.5%<br>97.5%<br>97.5%<br>97.5%<br>97.5%<br>97.5%<br>97.5%<br>97.5%<br>97.5%<br>97.5%<br>97.5%<br>97.5%<br>97.5%<br>97.5%<br>97.5%<br>97.5%<br>97.5%<br>97.5%<br>97.5%<br>97.5%<br>97.5%<br>97.5%<br>97.5%<br>97.5%<br>97.5%<br>97.5%<br>97.5%<br>97.5%<br>97.5%<br>97.5%<br>97.5%<br>97.5%<br>97.5%<br>97.5%<br>97.5%<br>97.5%<br>97.5%<br>97.5%<br>97.5%<br>97.5%<br>97.5%<br>97.5%<br>97.5%<br>97.5%<br>97.5%<br>97.5%<br>97.5%<br>97.5%<br>97.5%<br>97.5%<br>97.5%<br>97.5%<br>97.5%<br>97.5%<br>97.5%<br>97.5%<br>97.5%<br>97.5%<br>97.5%<br>97.5%<br>97.5%<br>97.5%<br>97.5%<br>97.5%<br>97.5%<br>97.5%<br>97.5%<br>97.5%<br>97.5%<br>97.5%<br>97.5%<br>97.5%<br>97.5%<br>97.5%<br>97.5%<br>97.5%<br>97.5%<br>97.5%<br>97.5%<br>97.5%<br>97.5%<br>97.5%<br>97.5%<br>97.5%<br>97.5%<br>97.5%<br>97.5%<br>97.5%<br>97.5%<br>97.5%<br>97.5%<br>97.5%<br>97.5%<br>97.5%<br>97.5%<br>97.5%<br>97.5%<br>97.5%<br>97.5%<br>97.5%<br>97.5%<br>97.5%<br>97.5%<br>97.5%<br>97.5%<br>97.5%<br>97.5%<br>97.5%<br>97.5%<br>97.5%<br>97.5%<br>97.5%<br>97.5%<br>97.5%<br>97.5%<br>97.5%<br>97.5%<br>97.5%<br>97.5%<br>97.5%<br>97.5%<br>97.5%<br>97.5%<br>97.5%<br>97.5%<br>97.5%<br>97.5%<br>97.5%<br>97.5%<br>97.5%<br>97.5%<br>97.5%<br>97.5%<br>97.5%<br>97.5%<br>97.5%<br>97.5%<br>97.5%<br>97.5%<br>97.5%<br>97.5%<br>97.5%<br>97.5%<br>97.5%<br>97.5%<br>97.5%<br>97.5%<br>97.5%<br>97.5%<br>97.5%<br>97.5%<br>97.5%<br>97.5%<br>97.5%<br>97.5%<br>97.5%<br>97.5%<br>97.5%<br>97.5%<br>97.5%<br>97.5%<br>97.5%<br>97.5%<br>97.5%<br>97.5%<br>97.5%<br>97.5%<br>97.5%<br>97.5%<br>97.5%<br>97.5%<br>97.5%<br>97.5%<br>97.5%<br>97.5%<br>97.5%<br>97.5%<br>97.5%<br>97.5%<br>97.5%<br>97.5%<br>97.5%<br>97.5%<br>97.5%<br>97.5%<br>97.5%<br>97.5%<br>97.5%<br>97.5%<br>97.5%<br>97.5%<br>97.5%<br>97.5%<br>97.5%<br>97.5%<br>97.5%<br>97.5%<br>97.5%<br>97.5%<br>97.5%<br>97.5%<br>97.5%<br>97.5%<br>97.5%<br>97.5%<br>97.5%<br>97.5%<br>97.5%<br>97.5%<br>97.5%<br>97.5%<br>97.5%<br>97.5%<br>97.5%<br>97.5%<br>97.5%<br>97.5%<br>97.5%<br>97.5%<br>97.5%<br>97.5%<br>97.5%<br>97.5%<br>97.5%<br>97.5%<br>97.5%<br>97.5%<br>97.5%<br>97.5%<br>97.5%<br>97.5%<br>97.5%<br>97.5%<br>97.5%<br>97.5%<br>97.5%<br>97.5%<br>97.5%<br>97.5%<br>97.5%<br>97.5%<br>97.5%<br>97.5%<br>97.5%<br>97.5%<br>97.5%<br>97.5%<br>97.5%<br>97.5%<br>97.5%<br>97.5%<br>97.5%<br>97.5%<br>97.5%<br>97.5%<br>97.5%<br>97.5%<br>97.5%<br>97.5%<br>97.5%<br>97.5%<br>97.5%<br>97.5%<br>97.5%<br>97.5%<br>97.5%<br>97.5%<br>97.5%<br>97.5%<br>97.5%<br>97.5%<br>97.5%<br>97.5%<br>97.5%<br>97.5%<br>97.5%<br>97.5%<br>97.5%<br>97.5%<br>97.5%<br>97.5%<br>97.5%<br>97.5%<br>97.5%<br>97.5%<br>97.5%<br>97.5%<br>97.5%<br>97.5%<br>97.5%<br>97.5%<br>97.5%<br>97.5%<br>97.5%<br>97.5%<br>97.5%<br>97.5%<br>97.5%<br>97.5%<br>97.5%<br>97.5%<br>97.5%<br>97.5%<br>97.5%<br>97.5%<br>97.5%<br>97.5%<br>97.5%<br>97.5%<br>97.5%<br>97.5%<br>97.5%<br>97.5%<br>97.5%<br>97.5%<br>97.5%<br>97.5%<br>97. | 100<br>184<br>97.8%<br>Quarter 2<br>32<br>34<br>94.1%<br>31<br>31<br>100.0%<br>32<br>12<br>100.0%<br>22<br>100.0%<br>92.3%<br>0.0%<br>0.0%<br>0.0%<br>0.0%<br>0.0%<br>0.0%<br>0.0%<br>0.0%<br>0.0%<br>0.0%<br>0.0%<br>0.0%<br>0.0%<br>0.0%<br>0.0%<br>0.0%<br>0.0%<br>0.0%<br>0.0%<br>0.0%<br>0.0%<br>0.0%<br>0.0%<br>0.0%<br>0.0%<br>0.0%<br>0.0%<br>0.0%<br>0.0%<br>0.0%<br>0.0%<br>0.0%<br>0.0%<br>0.0%<br>0.0%<br>0.0%<br>0.0%<br>0.0%<br>0.0%<br>0.0%<br>0.0%<br>0.0%<br>0.0%<br>0.0%<br>0.0%<br>0.0%<br>0.0%<br>0.0%<br>0.0%<br>0.0%<br>0.0%<br>0.0%<br>0.0%<br>0.0%<br>0.0%<br>0.0%<br>0.0%<br>0.0%<br>0.0%<br>0.0%<br>0.0%<br>0.0%<br>0.0%<br>0.0%<br>0.0%<br>0.0%<br>0.0%<br>0.0%<br>0.0%<br>0.0%<br>0.0%<br>0.0%<br>0.0%<br>0.0%<br>0.0%<br>0.0%<br>0.0%<br>0.0%<br>0.0%<br>0.0%<br>0.0%<br>0.0%<br>0.0%<br>0.0%<br>0.0%<br>0.0%<br>0.0%<br>0.0%<br>0.0%<br>0.0%<br>0.0%<br>0.0%<br>0.0%<br>0.0%<br>0.0%<br>0.0%<br>0.0%<br>0.0%<br>0.0%<br>0.0%<br>0.0%<br>0.0%<br>0.0%<br>0.0%<br>0.0%<br>0.0%<br>0.0%<br>0.0%<br>0.0%<br>0.0%<br>0.0%<br>0.0%<br>0.0%<br>0.0%<br>0.0%<br>0.0%<br>0.0%<br>0.0%<br>0.0%<br>0.0%<br>0.0%<br>0.0%<br>0.0%<br>0.0%<br>0.0%<br>0.0%<br>0.0%<br>0.0%<br>0.0%<br>0.0%<br>0.0%<br>0.0%<br>0.0%<br>0.0%<br>0.0%<br>0.0%<br>0.0%<br>0.0%<br>0.0%<br>0.0%<br>0.0%<br>0.0%<br>0.0%<br>0.0%<br>0.0%<br>0.0%<br>0.0%<br>0.0%<br>0.0%<br>0.0%<br>0.0%<br>0.0%<br>0.0%<br>0.0%<br>0.0%<br>0.0%<br>0.0%<br>0.0%<br>0.0%<br>0.0%<br>0.0%<br>0.0%<br>0.0%<br>0.0%<br>0.0%<br>0.0%<br>0.0%<br>0.0%<br>0.0%<br>0.0%<br>0.0%<br>0.0%<br>0.0%<br>0.0%<br>0.0%<br>0.0%<br>0.0%<br>0.0%<br>0.0%<br>0.0%<br>0.0%<br>0.0%<br>0.0%<br>0.0%<br>0.0%<br>0.0%<br>0.0%<br>0.0%<br>0.0%<br>0.0%<br>0.0%<br>0.0%<br>0.0%<br>0.0%<br>0.0%<br>0.0%<br>0.0%<br>0.0%<br>0.0%<br>0.0%<br>0.0%<br>0.0%<br>0.0%<br>0.0%<br>0.0%<br>0.0%<br>0.0%<br>0.0%<br>0.0%<br>0.0%<br>0.0%<br>0.0%<br>0.0%<br>0.0%<br>0.0%<br>0.0%<br>0.0%<br>0.0%<br>0.0%<br>0.0%<br>0.0%<br>0.0%<br>0.0%<br>0.0%<br>0.0%<br>0.0%<br>0.0%<br>0.0%<br>0.0%<br>0.0%<br>0.0%<br>0.0%<br>0.0%<br>0.0%<br>0.0%<br>0.0%<br>0.0%<br>0.0%<br>0.0%<br>0.0%<br>0.0%<br>0.0%<br>0.0%<br>0.0%<br>0.0%<br>0.0%<br>0.0%<br>0.0%<br>0.0%<br>0.0%<br>0.0%<br>0.0%<br>0.0%<br>0.0%<br>0.0%<br>0.0%<br>0.0%<br>0.0%<br>0.0%<br>0.0%<br>0.0%<br>0.0%<br>0.0%<br>0.0%<br>0.0%<br>0.0%<br>0.0%<br>0.0%<br>0.0%<br>0.0%<br>0.0%<br>0.0%<br>0.0%<br>0.0%<br>0.0%<br>0.0%<br>0.0%<br>0.0%<br>0.0%<br>0.0%<br>0.0%<br>0.0%<br>0.0%<br>0.0%<br>0.0%<br>0.0%<br>0.0%<br>0.0%<br>0.0%<br>0.0%<br>0.0%<br>0.0%<br>0.0%<br>0.0%<br>0.0%<br>0.0%<br>0.0%<br>0.0%<br>0.0%<br>0.0%<br>0.0%<br>0.0%<br>0.0%<br>0.0%<br>0.0%<br>0.0%<br>0.0%<br>0.0%<br>0.0%<br>0.0%<br>0.0%<br>0.0%<br>0.0%<br>0.0%<br>0.0%<br>0.0%<br>0.0%<br>0.0%<br>0.0%<br>0.0%<br>0.0%<br>0.0%<br>0.0%<br>0.0%<br>0.0%<br>0. | 209<br>99.5%<br>Quarter 3<br>32<br>32<br>30.0%<br>                                                                                                                                                                                                                          |                                                                                                                              |
| Cancer - 31 Day standard for<br>ubsequent cancer treatments -<br>surgery<br>8.10<br>Cancer - 31 Day standard for                                                                                                                                        | 2013-14<br>2014-15<br>2015/16 Plan<br>2013-14                                             | Total number waiting<br>S<br>Number waiting < 31 days<br>Total number waiting<br>S<br>Number waiting < 31 days<br>Total number waiting<br>Number waiting < 31 days<br>Total number waiting<br>S<br>Number waiting < 31 days<br>Total number waiting<br>S<br>Number waiting < 31 days<br>Total number waiting<br>S<br>Number waiting < 31 days<br>Total number waiting<br>S                                                                                                                                                                                                                                                                                                                                                                                                                                                                                                                                                                                                                                                                                                                                                                                                                                                                                                                                                                                                                                                                                                                                                                                                                                                                                                                                                                                                                                                                                                                                                                                                                                                                                                                                                                                                                                                                                                                                                                                                                                                                                                                                                                        | 215<br>216<br>99.5%<br>Quarter 1<br>44<br>45<br>97.8%<br>40<br>41<br>41<br>41<br>42<br>97.6%<br>41<br>42<br>97.6%<br>97.6%<br>97.6%<br>97.6%<br>97.6%<br>97.6%<br>97.6%<br>97.6%<br>97.6%<br>97.6%<br>97.6%<br>97.6%<br>97.6%<br>97.6%<br>97.6%<br>97.6%<br>97.6%<br>97.6%<br>97.6%<br>97.6%<br>97.6%<br>97.6%<br>97.6%<br>97.6%<br>97.6%<br>97.6%<br>97.6%<br>97.6%<br>97.6%<br>97.6%<br>97.6%<br>97.6%<br>97.6%<br>97.6%<br>97.6%<br>97.6%<br>97.6%<br>97.6%<br>97.6%<br>97.6%<br>97.6%<br>97.6%<br>97.6%<br>97.6%<br>97.6%<br>97.6%<br>97.6%<br>97.6%<br>97.6%<br>97.6%<br>97.6%<br>97.6%<br>97.6%<br>97.6%<br>97.6%<br>97.6%<br>97.6%<br>97.6%<br>97.6%<br>97.6%<br>97.6%<br>97.6%<br>97.6%<br>97.6%<br>97.6%<br>97.6%<br>97.6%<br>97.6%<br>97.6%<br>97.6%<br>97.6%<br>97.6%<br>97.6%<br>97.6%<br>97.6%<br>97.6%<br>97.6%<br>97.6%<br>97.6%<br>97.6%<br>97.6%<br>97.6%<br>97.6%<br>97.6%<br>97.6%<br>97.6%<br>97.6%<br>97.6%<br>97.6%<br>97.6%<br>97.6%<br>97.6%<br>97.6%<br>97.6%<br>97.6%<br>97.6%<br>97.6%<br>97.6%<br>97.6%<br>97.6%<br>97.6%<br>97.6%<br>97.6%<br>97.6%<br>97.6%<br>97.6%<br>97.6%<br>97.6%<br>97.6%<br>97.6%<br>97.6%<br>97.6%<br>97.6%<br>97.6%<br>97.6%<br>97.6%<br>97.6%<br>97.6%<br>97.6%<br>97.6%<br>97.6%<br>97.6%<br>97.6%<br>97.6%<br>97.6%<br>97.6%<br>97.6%<br>97.6%<br>97.6%<br>97.6%<br>97.6%<br>97.6%<br>97.6%<br>97.6%<br>97.6%<br>97.6%<br>97.6%<br>97.6%<br>97.6%<br>97.6%<br>97.6%<br>97.6%<br>97.6%<br>97.6%<br>97.6%<br>97.6%<br>97.6%<br>97.6%<br>97.6%<br>97.6%<br>97.6%<br>97.6%<br>97.6%<br>97.6%<br>97.6%<br>97.6%<br>97.6%<br>97.6%<br>97.6%<br>97.6%<br>97.6%<br>97.6%<br>97.6%<br>97.6%<br>97.6%<br>97.6%<br>97.6%<br>97.6%<br>97.6%<br>97.6%<br>97.6%<br>97.6%<br>97.6%<br>97.6%<br>97.6%<br>97.6%<br>97.6%<br>97.6%<br>97.6%<br>97.6%<br>97.6%<br>97.6%<br>97.6%<br>97.6%<br>97.6%<br>97.6%<br>97.6%<br>97.6%<br>97.6%<br>97.6%<br>97.6%<br>97.6%<br>97.6%<br>97.6%<br>97.6%<br>97.6%<br>97.6%<br>97.6%<br>97.6%<br>97.6%<br>97.6%<br>97.6%<br>97.6%<br>97.6%<br>97.6%<br>97.6%<br>97.6%<br>97.6%<br>97.6%<br>97.6%<br>97.6%<br>97.6%<br>97.6%<br>97.6%<br>97.6%<br>97.6%<br>97.6%<br>97.6%<br>97.6%<br>97.6%<br>97.6%<br>97.6%<br>97.6%<br>97.6%<br>97.6%<br>97.6%<br>97.6%<br>97.6%<br>97.6%<br>97.6%<br>97.6%<br>97.6%<br>97.6%<br>97.6%<br>97.6%<br>97.6%<br>97.6%<br>97.6%<br>97.6%<br>97.6%<br>97.6%<br>97.6%<br>97.6%<br>97.6%<br>97.6%<br>97.6%<br>97.6%<br>97.6%<br>97.6%<br>97.6%<br>97.6%<br>97.6%<br>97.6%<br>97.6%<br>97.6%<br>97.6%<br>97.6%<br>97.6%<br>97.6%<br>97.6%<br>97.6%<br>97.6%<br>97.6%<br>97.6%<br>97.6%<br>97.6%<br>97.6%<br>97.6%<br>97.6%<br>97.6%<br>97.6%<br>97.6%<br>97.6%<br>97.6%<br>97.6%<br>97.6%<br>97.6%<br>97.6%<br>97.6%<br>97.6%<br>97.6%<br>97.6%<br>97.6%<br>97.6%<br>97.6%<br>97.6%<br>97.6%<br>97.6%<br>97.6%<br>97.6%<br>97.6%<br>97.6%<br>97.6%<br>97.6%<br>97.6%<br>97.6%<br>97.6%<br>97.6%<br>97.6%<br>97.6%<br>97.6%<br>97.6%<br>97.6%<br>97.6%<br>97.6%<br>97.6%<br>97.6%<br>97.6%<br>97.6%<br>97.6%<br>97.6%<br>97.6%<br>97.6%<br>97.6%<br>97.6%<br>97.6%<br>97.6%<br>97.6%<br>97.6%<br>97.6%<br>97.6%<br>97.6%<br>97.6%<br>97.6%<br>97.6%<br>97.6%<br>97.6%<br>97.6%<br>97.6%<br>97.6%<br>97.    | 100<br>134<br>97.8%<br>Quarter 2<br>32<br>34<br>94.1%<br>31<br>100.0%<br>32<br>100.0%<br>Quarter 2<br>70<br>72<br>97.2%<br>65<br>67<br>98.5%                                                                                                                                                                                                                                                                                                                                                                                                                                                                                                                                                                                                                                                                                                                                                                                                                                                                                                                                                                                                                                                                                                                                                                                                                                                                                                                                                                                                                                                                                                                                                                                                                                                                                                                                                                                                                                                                                                                                                                                                                                                                                                                                                                                                                                                                                                                                                                                                                                                                                                                                                                                                                                                                                             | 209<br>99356<br>32<br>32<br>100.0%<br>-<br>-<br>-<br>33<br>33<br>33<br>100.0%<br>-<br>-<br>-<br>-<br>-<br>-<br>-<br>-<br>-<br>-<br>-<br>-<br>-<br>-<br>-<br>-<br>-<br>-<br>-                                                                                                |                                                                                                                              |
| Cancer - 31 Day standard for<br>ubsequent cancer treatments -<br>surgery<br>8.10<br>Cancer - 31 Day standard for<br>ubsequent cancer treatments -                                                                                                       | 2013-14<br>2014-15<br>2015/16 Plan<br>2013-14                                             | Total number waiting<br>5<br>Number waiting < 31 days<br>Total number waiting<br>5<br>Number waiting < 31 days<br>Total number waiting<br>55<br>Number waiting < 31 days<br>56<br>Number waiting < 31 days<br>57<br>Number waiting < 31 days<br>58<br>Number waiting < 31 days<br>59<br>50<br>50<br>50<br>50<br>50<br>50<br>50<br>50<br>50<br>50                                                                                                                                                                                                                                                                                                                                                                                                                                                                                                                                                                                                                                                                                                                                                                                                                                                                                                                                                                                                                                                                                                                                                                                                                                                                                                                                                                                                                                                                                                                                                                                                                                                                                                                                                                                                                                                                                                                                                                                                                    | 215<br>216<br>99.5%<br>Quarter 1<br>44<br>45<br>47.5%<br>40<br>41<br>97.5%<br>40<br>41<br>41<br>97.5%<br>40<br>41<br>41<br>97.5%<br>40<br>41<br>41<br>41<br>42<br>97.5%<br>52<br>97.5%<br>53<br>59<br>59<br>59<br>59<br>59<br>50<br>59<br>51<br>00.0%<br>51<br>61                                                                                                                                                                                                                                                                                                                                                                                                                                                                                                                                                                                                                                                                                                                                                                                                                                                                                                                                                                                                                                                                                                                                                                                                                                                                                                                                                                                                                                                                                                                                                                                                                                                                                                                                                                                                                                                                                                                                                                                                                                                                                                                                                                                                                                                                                                                                                                                                                                                                                                                                                                                                                                                                                                                                                                                                                                                                                                                                            | 100<br>184<br>97.8%<br>Quarter 2<br>32<br>34<br>94.1%<br>31<br>100.0%<br>32<br>32<br>100.0%<br>22<br>70<br>72<br>70<br>72<br>70<br>72<br>97.2%<br>66<br>67<br>96.5%<br>68<br>69                                                                                                                                                                                                                                                                                                                                                                                                                                                                                                                                                                                                                                                                                                                                                                                                                                                                                                                                                                                                                                                                                                                                                                                                                                                                                                                                                                                                                                                                                                                                                                                                                                                                                                                                                                                                                                                                                                                                                                                                                                                                                                                                                                                                                                                                                                                                                                                                                                                                                                                                                                                                                                                          | 209<br>99.5%<br>Quarter 3<br>32<br>32<br>32<br>32<br>32<br>32<br>32<br>32<br>33<br>33<br>33<br>33<br>33                                                                                                                                                                     |                                                                                                                              |
| Cancer - 31 Day standard for<br>ubsequent cancer treatments -<br>surgery<br>8.10<br>Cancer - 31 Day standard for<br>ubsequent cancer treatments -                                                                                                       | 2013-14<br>2014-15<br>2015/16 Plan<br>2013-14<br>2013-14                                  | Total number waiting                                                                                                                                                                                                                                                                                                                                                                                                                                                                                                                                                                                                                                                                                                                                                                                                                                                                                                                                                                                                                                                                                                                                                                                                                                                                                                                                                                                                                                                                                                                                                                                                                                                                                                                                                                                                                                                                                                                                                                                                                                                                                                                                                                                                                                                                                                                                                                                                                                                                                                                              | 215<br>216<br>99.5%<br>Quarter 1<br>44<br>45<br>45<br>40<br>41<br>41<br>42<br>97.6%<br>41<br>42<br>97.6%<br>41<br>42<br>97.6%<br>50<br>73<br>73<br>73<br>73<br>73<br>73<br>73<br>73<br>73<br>73<br>73<br>73<br>100.0%<br>61                                                                                                                                                                                                                                                                                                                                                                                                                                                                                                                                                                                                                                                                                                                                                                                                                                                                                                                                                                                                                                                                                                                                                                                                                                                                                                                                                                                                                                                                                                                                                                                                                                                                                                                                                                                                                                                                                                                                                                                                                                                                                                                                                                                                                                                                                                                                                                                                                                                                                                                                                                                                                                                                                                                                                                                                                                                                                                                                                                                  | 100<br>184<br>97.8%<br>Quarter 2<br>32<br>34<br>94.1%<br>31<br>100.0%<br>32<br>12<br>100.0%<br>22<br>100.0%<br>92<br>100.0%<br>92<br>100.0%<br>92<br>100.0%<br>92<br>100.0%<br>65<br>65                                                                                                                                                                                                                                                                                                                                                                                                                                                                                                                                                                                                                                                                                                                                                                                                                                                                                                                                                                                                                                                                                                                                                                                                                                                                                                                                                                                                                                                                                                                                                                                                                                                                                                                                                                                                                                                                                                                                                                                                                                                                                                                                                                                                                                                                                                                                                                                                                                                                                                                                                                                                                                                  | 209<br>995%<br>Quarter 3<br>32<br>100.0%<br>-<br>-<br>-<br>33<br>33<br>300.0%<br>Quarter 3<br>69<br>69<br>69<br>100.0%                                                                                                                                                      |                                                                                                                              |
| Cancer - 31 Day standard for<br>ubsequent cancer treatments -<br>surgery<br>8.10<br>Cancer - 31 Day standard for<br>ubsequent cancer treatments -<br>anti cancer drug regimens                                                                          | 2013-14<br>2014-15<br>2015/16 Plan<br>2013-14<br>2013-14                                  | Total number waiting                                                                                                                                                                                                                                                                                                                                                                                                                                                                                                                                                                                                                                                                                                                                                                                                                                                                                                                                                                                                                                                                                                                                                                                                                                                                                                                                                                                                                                                                                                                                                                                                                                                                                                                                                                                                                                                                                                                                                                                                                                                                                                                                                                                                                                                                                                                                                                                                                                                                                                                              | 215<br>216<br>99.5%<br>Quarter 1<br>44<br>45<br>97.8%<br>40<br>41<br>41<br>97.6%<br>41<br>42<br>97.6%<br>41<br>42<br>97.6%<br>97.6%<br>97.6%<br>97.6%<br>97.6%<br>97.6%<br>97.6%<br>97.6%<br>97.6%<br>97.6%<br>97.6%<br>97.6%<br>97.6%<br>97.6%<br>97.6%<br>97.6%<br>97.6%<br>97.6%<br>97.6%<br>97.6%<br>97.6%<br>97.6%<br>97.6%<br>97.6%<br>97.6%<br>97.6%<br>97.6%<br>97.6%<br>97.6%<br>97.6%<br>97.6%<br>97.6%<br>97.6%<br>97.6%<br>97.6%<br>97.6%<br>97.6%<br>97.6%<br>97.6%<br>97.6%<br>97.6%<br>97.6%<br>97.6%<br>97.6%<br>97.6%<br>97.6%<br>97.6%<br>97.6%<br>97.6%<br>97.6%<br>97.6%<br>97.6%<br>97.6%<br>97.6%<br>97.6%<br>97.6%<br>97.6%<br>97.6%<br>97.6%<br>97.6%<br>97.6%<br>97.6%<br>97.6%<br>97.6%<br>97.6%<br>97.6%<br>97.6%<br>97.6%<br>97.6%<br>97.6%<br>97.6%<br>97.6%<br>97.6%<br>97.6%<br>97.6%<br>97.6%<br>97.6%<br>97.6%<br>97.6%<br>97.6%<br>97.6%<br>97.6%<br>97.6%<br>97.6%<br>97.6%<br>97.6%<br>97.6%<br>97.6%<br>97.6%<br>97.6%<br>97.6%<br>97.6%<br>97.6%<br>97.6%<br>97.6%<br>97.6%<br>97.6%<br>97.6%<br>97.6%<br>97.6%<br>97.6%<br>97.6%<br>97.6%<br>97.6%<br>97.6%<br>97.6%<br>97.6%<br>97.6%<br>97.6%<br>97.6%<br>97.6%<br>97.6%<br>97.6%<br>97.6%<br>97.6%<br>97.6%<br>97.6%<br>97.6%<br>97.6%<br>97.6%<br>97.6%<br>97.6%<br>97.6%<br>97.6%<br>97.6%<br>97.6%<br>97.6%<br>97.6%<br>97.6%<br>97.6%<br>97.6%<br>97.6%<br>97.6%<br>97.6%<br>97.6%<br>97.6%<br>97.6%<br>97.6%<br>97.6%<br>97.6%<br>97.6%<br>97.6%<br>97.6%<br>97.6%<br>97.6%<br>97.6%<br>97.6%<br>97.6%<br>97.6%<br>97.6%<br>97.6%<br>97.6%<br>97.6%<br>97.6%<br>97.6%<br>97.6%<br>97.6%<br>97.6%<br>97.6%<br>97.6%<br>97.6%<br>97.6%<br>97.6%<br>97.6%<br>97.6%<br>97.6%<br>97.6%<br>97.6%<br>97.6%<br>97.6%<br>97.6%<br>97.6%<br>97.6%<br>97.6%<br>97.6%<br>97.6%<br>97.6%<br>97.6%<br>97.6%<br>97.6%<br>97.6%<br>97.6%<br>97.6%<br>97.6%<br>97.6%<br>97.6%<br>97.6%<br>97.6%<br>97.6%<br>97.6%<br>97.6%<br>97.6%<br>97.6%<br>97.6%<br>97.6%<br>97.6%<br>97.6%<br>97.6%<br>97.6%<br>97.6%<br>97.6%<br>97.6%<br>97.6%<br>97.6%<br>97.6%<br>97.6%<br>97.6%<br>97.6%<br>97.6%<br>97.6%<br>97.6%<br>97.6%<br>97.6%<br>97.6%<br>97.6%<br>97.6%<br>97.6%<br>97.6%<br>97.6%<br>97.6%<br>97.6%<br>97.6%<br>97.6%<br>97.6%<br>97.6%<br>97.6%<br>97.6%<br>97.6%<br>97.6%<br>97.6%<br>97.6%<br>97.6%<br>97.6%<br>97.6%<br>97.6%<br>97.6%<br>97.6%<br>97.6%<br>97.6%<br>97.6%<br>97.6%<br>97.6%<br>97.6%<br>97.6%<br>97.6%<br>97.6%<br>97.6%<br>97.6%<br>97.6%<br>97.6%<br>97.6%<br>97.6%<br>97.6%<br>97.6%<br>97.6%<br>97.6%<br>97.6%<br>97.6%<br>97.6%<br>97.6%<br>97.6%<br>97.6%<br>97.6%<br>97.6%<br>97.6%<br>97.6%<br>97.6%<br>97.6%<br>97.6%<br>97.6%<br>97.6%<br>97.6%<br>97.6%<br>97.6%<br>97.6%<br>97.6%<br>97.6%<br>97.6%<br>97.6%<br>97.6%<br>97.6%<br>97.6%<br>97.6%<br>97.6%<br>97.6%<br>97.6%<br>97.6%<br>97.6%<br>97.6%<br>97.6%<br>97.6%<br>97.6%<br>97.6%<br>97.6%<br>97.6%<br>97.6%<br>97.6%<br>97.6%<br>97.6%<br>97.6%<br>97.6%<br>97.6%<br>97.6%<br>97.6%<br>97.6%<br>97.6%<br>97.6%<br>97.6%<br>97.6%<br>97.6%<br>97.6%<br>97.6%<br>97.6%<br>97.6%<br>97.6%<br>97.6%<br>97.6%<br>97.6%<br>97.6%<br>97.6%<br>97.6%<br>97.6%<br>97.6%<br>97.6%<br>97.6%<br>97.6%<br>97.6%<br>97.6%<br>97.6%<br>97.    | 100<br>134<br>97.8%<br>Quarter 2<br>32<br>34<br>94.1%<br>31<br>100.0%<br>32<br>32<br>100.0%<br>Quarter 2<br>70<br>72<br>97.2%<br>65<br>57<br>98.5%<br>69<br>98.5%                                                                                                                                                                                                                                                                                                                                                                                                                                                                                                                                                                                                                                                                                                                                                                                                                                                                                                                                                                                                                                                                                                                                                                                                                                                                                                                                                                                                                                                                                                                                                                                                                                                                                                                                                                                                                                                                                                                                                                                                                                                                                                                                                                                                                                                                                                                                                                                                                                                                                                                                                                                                                                                                        | 209<br>99.5%<br>Quarter 3<br>32<br>32<br>100.0%<br>-<br>-<br>-<br>33<br>33<br>100.0%<br>Quarter 3<br>69<br>69<br>69<br>100.0%<br>-<br>-<br>-<br>72<br>72<br>72<br>72<br>100.0%                                                                                              |                                                                                                                              |
| Cancer - 31 Day standard for<br>ubsequent cancer treatments -<br>surgery<br>8.10<br>Cancer - 31 Day standard for<br>ubsequent cancer treatments -<br>anti cancer drug regimens                                                                          | 2013-14<br>2014-15<br>2015/16 Plan<br>2013-14<br>2013-14                                  | Total number waiting<br>56<br>Number waiting < 31 days<br>Total number waiting<br>55<br>Number waiting < 31 days<br>Total number waiting<br>56<br>Number waiting < 31 days<br>10<br>Number waiting < 31 days<br>10<br>10<br>10<br>10<br>10<br>10<br>10<br>10<br>10<br>10                                                                                                                                                                                                                                                                                                                                                                                                                                                                                          | 215<br>216<br>99.5%<br>Quarter 1<br>44<br>45<br>57.8%<br>40<br>41<br>41<br>97.6%<br>41<br>42<br>97.6%<br>41<br>42<br>97.6%<br>41<br>42<br>97.6%<br>41<br>42<br>97.6%<br>41<br>42<br>97.6%<br>41<br>42<br>97.6%<br>41<br>41<br>97.9%<br>59<br>59<br>59<br>59<br>59<br>59<br>59<br>59<br>59<br>50<br>59<br>59<br>50<br>59<br>50<br>59<br>50<br>50<br>50<br>50<br>50<br>50<br>50<br>50<br>50<br>50<br>50<br>50<br>50                                                                                                                                                                                                                                                                                                                                                                                                                                                                                                                                                                                                                                                                                                                                                                                                                                                                                                                                                                                                                                                                                                                                                                                                                                                                                                                                                                                                                                                                                                                                                                                                                                                                                                                                                                                                                                                                                                                                                                                                                                                                                                                                                                                                                                                                                                                                                                                                                                                                                                                                                                                                                                                                                                                                                                                            | 100<br>184<br>97.8%<br>Quarter 2<br>32<br>34<br>94.3%<br>31<br>100.0%<br>32<br>32<br>100.0%<br>Quarter 2<br>70<br>72<br>97.2%<br>66<br>67<br>98.5%<br>66<br>98.5%<br>69<br>98.6%                                                                                                                                                                                                                                                                                                                                                                                                                                                                                                                                                                                                                                                                                                                                                                                                                                                                                                                                                                                                                                                                                                                                                                                                                                                                                                                                                                                                                                                                                                                                                                                                                                                                                                                                                                                                                                                                                                                                                                                                                                                                                                                                                                                                                                                                                                                                                                                                                                                                                                                                                                                                                                                         | 209<br>99.5%<br>Quarter 3<br>32<br>32<br>32<br>32<br>33<br>33<br>33<br>33<br>33<br>33<br>33<br>60<br>60<br>50<br>50<br>60<br>100.0%<br>2<br>72<br>72<br>72<br>100.0%                                                                                                        |                                                                                                                              |
| Cancer - 31 Day standard for<br>ubsequent cancer treatments -<br>surgery<br>8.10<br>Cancer - 31 Day standard for<br>ubsequent cancer treatments -<br>anti cancer drug regimens                                                                          | 2013-14<br>2014-15<br>2015/16 Plan<br>2013-14<br>2013-14                                  | Total number waiting                                                                                                                                                                                                                                                                                                                                                                                                                                                                                                                                                                                                                                                                                                                                                                                                                                                                                                                                                                                                                                                                                                                                                                                                                                                                                                                                                                                                                                                                                                                                                                                                                                                                                                                                                                                                                                                                                                                                                                                                                                                                                                                                                                                                                                                                                                                                                                                                                                                                                                                              | 215<br>216<br>99.5%<br>Quarter 1<br>44<br>45<br>97.8%<br>40<br>41<br>97.6%<br>41<br>97.6%<br>41<br>97.6%<br>41<br>97.6%<br>41<br>97.6%<br>41<br>97.6%<br>41<br>97.6%<br>41<br>97.6%<br>41<br>97.6%<br>41<br>97.6%<br>41<br>97.6%<br>41<br>97.6%<br>41<br>97.6%<br>41<br>97.6%<br>41<br>97.6%<br>41<br>97.6%<br>41<br>97.6%<br>41<br>97.6%<br>41<br>97.6%<br>41<br>97.6%<br>41<br>97.6%<br>41<br>97.6%<br>41<br>97.6%<br>41<br>97.6%<br>41<br>97.6%<br>41<br>97.6%<br>41<br>97.6%<br>41<br>97.6%<br>41<br>97.6%<br>41<br>97.6%<br>41<br>97.6%<br>41<br>97.6%<br>41<br>97.6%<br>41<br>97.6%<br>41<br>97.6%<br>41<br>97.6%<br>41<br>97.6%<br>41<br>97.6%<br>41<br>97.6%<br>41<br>97.6%<br>41<br>97.6%<br>41<br>97.6%<br>41<br>97.6%<br>41<br>97.6%<br>41<br>97.6%<br>41<br>97.6%<br>41<br>97.6%<br>41<br>97.6%<br>41<br>97.6%<br>41<br>97.6%<br>41<br>97.6%<br>41<br>97.6%<br>41<br>97.6%<br>41<br>97.6%<br>41<br>97.6%<br>41<br>97.6%<br>41<br>97.6%<br>59<br>97<br>97<br>97<br>97<br>97<br>97<br>97<br>97<br>97<br>9                                                                                                                                                                                                                                                                                                                                                                                                                                                                                                                                                                                                                                                                                                                                                                                                                                                                                                                                                                                                                                                                                                                                                                                                                                                                                                                                                                                                                                                                                                                                                                                                                                                                                                                                                                                                                                                                                                                                                                                                                                                                                                                                                                                          | 100<br>184<br>97.8%<br>Quarter 2<br>32<br>34<br>94.3%<br>31<br>100.0%<br>32<br>100.0%<br>32<br>100.0%<br>92<br>100.0%<br>92<br>100.0%<br>92<br>100.0%<br>92<br>100.0%<br>92.5%<br>65<br>65<br>65<br>65<br>65<br>98.5%<br>66<br>99.8%<br>69<br>98.6%<br>90.0%<br>92.5%<br>93.5%<br>93.5%<br>93.5%<br>93.5%<br>93.5%<br>93.5%<br>93.5%<br>93.5%<br>93.5%<br>93.5%<br>93.5%<br>94.5%<br>94.5%<br>94.5%<br>94.5%<br>94.5%<br>94.5%<br>94.5%<br>94.5%<br>94.5%<br>94.5%<br>94.5%<br>94.5%<br>94.5%<br>94.5%<br>94.5%<br>94.5%<br>94.5%<br>94.5%<br>94.5%<br>94.5%<br>94.5%<br>94.5%<br>94.5%<br>94.5%<br>94.5%<br>94.5%<br>94.5%<br>94.5%<br>94.5%<br>94.5%<br>94.5%<br>94.5%<br>94.5%<br>94.5%<br>94.5%<br>94.5%<br>94.5%<br>94.5%<br>94.5%<br>94.5%<br>94.5%<br>94.5%<br>94.5%<br>94.5%<br>94.5%<br>94.5%<br>94.5%<br>94.5%<br>94.5%<br>94.5%<br>94.5%<br>94.5%<br>94.5%<br>94.5%<br>94.5%<br>94.5%<br>94.5%<br>94.5%<br>94.5%<br>94.5%<br>94.5%<br>94.5%<br>94.5%<br>94.5%<br>94.5%<br>94.5%<br>94.5%<br>94.5%<br>94.5%<br>94.5%<br>94.5%<br>94.5%<br>94.5%<br>94.5%<br>94.5%<br>94.5%<br>94.5%<br>94.5%<br>94.5%<br>94.5%<br>94.5%<br>94.5%<br>94.5%<br>94.5%<br>94.5%<br>94.5%<br>94.5%<br>94.5%<br>94.5%<br>94.5%<br>94.5%<br>94.5%<br>94.5%<br>94.5%<br>94.5%<br>94.5%<br>94.5%<br>94.5%<br>94.5%<br>94.5%<br>94.5%<br>94.5%<br>94.5%<br>94.5%<br>94.5%<br>94.5%<br>94.5%<br>94.5%<br>94.5%<br>94.5%<br>94.5%<br>94.5%<br>94.5%<br>94.5%<br>94.5%<br>94.5%<br>94.5%<br>94.5%<br>94.5%<br>94.5%<br>94.5%<br>94.5%<br>94.5%<br>94.5%<br>94.5%<br>94.5%<br>94.5%<br>94.5%<br>94.5%<br>94.5%<br>94.5%<br>94.5%<br>94.5%<br>94.5%<br>94.5%<br>94.5%<br>94.5%<br>94.5%<br>94.5%<br>94.5%<br>94.5%<br>94.5%<br>94.5%<br>94.5%<br>94.5%<br>94.5%<br>94.5%<br>94.5%<br>94.5%<br>94.5%<br>94.5%<br>94.5%<br>94.5%<br>94.5%<br>94.5%<br>94.5%<br>94.5%<br>94.5%<br>94.5%<br>94.5%<br>94.5%<br>94.5%<br>94.5%<br>94.5%<br>94.5%<br>94.5%<br>94.5%<br>94.5%<br>94.5%<br>94.5%<br>94.5%<br>94.5%<br>94.5%<br>94.5%<br>94.5%<br>94.5%<br>94.5%<br>94.5%<br>94.5%<br>94.5%<br>94.5%<br>94.5%<br>94.5%<br>94.5%<br>94.5%<br>94.5%<br>94.5%<br>94.5%<br>94.5%<br>94.5%<br>94.5%<br>94.5%<br>94.5%<br>94.5%<br>94.5%<br>94.5%<br>94.5%<br>94.5%<br>94.5%<br>94.5%<br>94.5%<br>94.5%<br>94.5%<br>94.5%<br>94.5%<br>94.5%<br>94.5%<br>94.5%<br>94.5%<br>94.5%<br>94.5%<br>94.5%<br>94.5%<br>94.5%<br>94.5%<br>94.5%<br>94.5%<br>94.5%<br>94.5%<br>94.5%<br>94.5%<br>94.5%<br>94.5%<br>94.5%<br>94.5%<br>94.5%<br>94.5%<br>94.5%<br>94.5%<br>94.5%<br>94.5%<br>94.5%<br>94.5%<br>94.5%<br>94.5%<br>94.5%<br>94.5%<br>94.5%<br>94.5%<br>94.5%<br>94.5%<br>94.5%<br>94.5%<br>94.5%<br>94.5%<br>94.5%<br>94.5%<br>94.5%<br>94.5%<br>94.5%<br>94.5%<br>94.5%<br>94.5%<br>9                                                                                       | 209<br>99.5%<br>Quarter 3<br>32<br>32<br>32<br>32<br>32<br>32<br>33<br>33<br>33<br>33<br>33<br>33<br>33                                                                                                                                                                     |                                                                                                                              |
| Cancer - 31 Day standard for<br>ubsequent cancer treatments -<br>surgery<br>8.10<br>Cancer - 31 Day standard for<br>ubsequent cancer treatments -<br>anti cancer drug regimens<br>8.11                                                                  | 2013-14<br>2014-15<br>2015/16 Plan<br>2013-14<br>2013-14<br>2014-15<br>2015/16 Plan       | Total number waiting<br>S<br>Number waiting < 31 days<br>Total number waiting<br>Number waiting < 31 days<br>Total number waiting<br>S<br>Number waiting < 31 days<br>Total number waiting<br>S                                                                                                                                                                                                                                                                                                                                                                                                                                                                                                                                                                                                                                                                                                                                                                                                                                                                                                                                                                                                                                                                                                                                                                                                                                                                                                                                                                                                                                                                                                                                                                                                                                                                                                                                                                                                                  | 215<br>216<br>98.5%<br>Quarter 1<br>44<br>45<br>77.8%<br>40<br>41<br>41<br>42<br>97.6%<br>41<br>41<br>42<br>97.6%<br>50<br>79<br>79<br>79<br>70<br>79<br>70<br>60.0%<br>59<br>59<br>50<br>50<br>100.0%<br>61<br>61<br>100.0%                                                                                                                                                                                                                                                                                                                                                                                                                                                                                                                                                                                                                                                                                                                                                                                                                                                                                                                                                                                                                                                                                                                                                                                                                                                                                                                                                                                                                                                                                                                                                                                                                                                                                                                                                                                                                                                                                                                                                                                                                                                                                                                                                                                                                                                                                                                                                                                                                                                                                                                                                                                                                                                                                                                                                                                                                                                                                                                                                                                 | 100<br>184<br>97.8%<br>Quarter 2<br>32<br>34<br>94.1%<br>31<br>100.0%<br>32<br>32<br>100.0%<br>22<br>32<br>100.0%<br>92<br>92.5%<br>66<br>67<br>98.5%<br>68<br>69<br>98.5%                                                                                                                                                                                                                                                                                                                                                                                                                                                                                                                                                                                                                                                                                                                                                                                                                                                                                                                                                                                                                                                                                                                                                                                                                                                                                                                                                                                                                                                                                                                                                                                                                                                                                                                                                                                                                                                                                                                                                                                                                                                                                                                                                                                                                                                                                                                                                                                                                                                                                                                                                                                                                                                               | 209<br>99356<br>Quarter 3<br>32<br>32<br>32<br>300.0%<br>-<br>-<br>-<br>33<br>33<br>33<br>100.0%<br>9<br>69<br>69<br>69<br>69<br>69<br>69<br>69<br>69<br>100.0%<br>-<br>-<br>-<br>7<br>2<br>2<br>2<br>2<br>3<br>100.0%<br>5<br>6<br>5<br>6<br>5<br>5<br>5<br>7<br>9<br>8,2% |                                                                                                                              |
| Cancer - 31 Day standard for<br>ubsequent cancer treatments -<br>surgery<br>8.10<br>Cancer - 31 Day standard for<br>ubsequent cancer treatments -<br>anti cancer drug regimens<br>8.11<br>Cancer - 31 Day standard for                                  | 2013-14<br>2014-15<br>2015/16 Plan<br>2013-14<br>2013-14<br>2015/16 Plan<br>2015/16 Plan  | Total number waiting<br>S<br>Number waiting < 31 days<br>Total number waiting<br>S<br>Number waiting<br>S | 215<br>216<br>99.5%<br>Quarter 1<br>44<br>45<br>97.8%<br>40<br>41<br>97.6%<br>41<br>42<br>97.6%<br>41<br>97.6%<br>41<br>97.6%<br>41<br>97.6%<br>41<br>97.6%<br>41<br>97.6%<br>41<br>97.6%<br>41<br>97.6%<br>41<br>97.6%<br>41<br>97.6%<br>41<br>97.6%<br>41<br>97.6%<br>41<br>97.6%<br>41<br>97.6%<br>41<br>97.6%<br>41<br>97.6%<br>41<br>97.6%<br>41<br>97.6%<br>41<br>97.6%<br>41<br>97.6%<br>41<br>97.6%<br>41<br>97.6%<br>41<br>97.6%<br>41<br>97.6%<br>41<br>97.6%<br>41<br>97.6%<br>41<br>97.6%<br>41<br>97.6%<br>41<br>97.6%<br>41<br>97.6%<br>41<br>97.6%<br>41<br>97.6%<br>41<br>97.6%<br>41<br>97.6%<br>41<br>97.6%<br>41<br>97.6%<br>41<br>97.6%<br>41<br>97.6%<br>41<br>97.6%<br>41<br>97.6%<br>41<br>97.6%<br>97.6%<br>97.6%<br>97.6%<br>97.6%<br>97.6%<br>97.6%<br>97.6%<br>97.6%<br>97.6%<br>97.6%<br>97.6%<br>97.6%<br>97.6%<br>97.6%<br>97.6%<br>97.6%<br>97.6%<br>97.6%<br>97.6%<br>97.6%<br>97.6%<br>97.6%<br>97.6%<br>97.6%<br>97.6%<br>97.6%<br>97.6%<br>97.6%<br>97.6%<br>97.6%<br>97.6%<br>97.6%<br>97.6%<br>97.6%<br>97.6%<br>97.6%<br>97.6%<br>97.6%<br>97.6%<br>97.6%<br>97.6%<br>97.6%<br>97.6%<br>97.6%<br>97.6%<br>97.6%<br>97.6%<br>97.6%<br>97.6%<br>97.6%<br>97.6%<br>97.6%<br>97.6%<br>97.6%<br>97.6%<br>97.6%<br>97.6%<br>97.6%<br>97.6%<br>97.6%<br>97.6%<br>97.6%<br>97.6%<br>97.6%<br>97.6%<br>97.6%<br>97.6%<br>97.6%<br>97.6%<br>97.6%<br>97.6%<br>97.6%<br>97.6%<br>97.6%<br>97.6%<br>97.6%<br>97.6%<br>97.6%<br>97.6%<br>97.6%<br>97.6%<br>97.6%<br>97.6%<br>97.6%<br>97.6%<br>97.6%<br>97.6%<br>97.6%<br>97.6%<br>97.6%<br>97.6%<br>97.6%<br>97.6%<br>97.6%<br>97.6%<br>97.6%<br>97.6%<br>97.6%<br>97.6%<br>97.6%<br>97.6%<br>97.6%<br>97.6%<br>97.6%<br>97.6%<br>97.6%<br>97.6%<br>97.6%<br>97.6%<br>97.6%<br>97.6%<br>97.6%<br>97.6%<br>97.6%<br>95.5%<br>95.5%<br>95.5%<br>95.5%<br>95.5%<br>95.5%<br>95.5%<br>95.5%<br>95.5%<br>95.5%<br>95.5%<br>95.5%<br>95.5%<br>95.5%<br>95.5%<br>95.5%<br>95.5%<br>95.5%<br>95.5%<br>95.5%<br>95.5%<br>95.5%<br>95.5%<br>95.5%<br>95.5%<br>95.5%<br>95.5%<br>95.5%<br>95.5%<br>95.5%<br>95.5%<br>95.5%<br>95.5%<br>95.5%<br>95.5%<br>95.5%<br>95.5%<br>95.5%<br>95.5%<br>95.5%<br>95.5%<br>95.5%<br>95.5%<br>95.5%<br>95.5%<br>95.5%<br>95.5%<br>95.5%<br>95.5%<br>95.5%<br>95.5%<br>95.5%<br>95.5%<br>95.5%<br>95.5%<br>95.5%<br>95.5%<br>95.5%<br>95.5%<br>95.5%<br>95.5%<br>95.5%<br>95.5%<br>95.5%<br>95.5%<br>95.5%<br>95.5%<br>95.5%<br>95.5%<br>95.5%<br>95.5%<br>95.5%<br>95.5%<br>95.5%<br>95.5%<br>95.5%<br>95.5%<br>95.5%<br>95.5%<br>95.5%<br>95.5%<br>95.5%<br>95.5%<br>95.5%<br>95.5%<br>95.5%<br>95.5%<br>95.5%<br>95.5%<br>95.5%<br>95.5%<br>95.5%<br>95.5%<br>95.5%<br>95.5%<br>95.5%<br>95.5%<br>95.5%<br>95.5%<br>95.5%<br>95.5%<br>95.5%<br>95.5%<br>95.5%<br>95.5%                                                                                                                                                                                                                                                                                                                                                                                                                                   | 100<br>184<br>97.8%<br>Quarter 2<br>32<br>34<br>94.1%<br>31<br>100.0%<br>32<br>12<br>100.0%<br>32<br>100.0%<br>92<br>100.0%<br>92<br>100.0%<br>92<br>100.0%<br>92<br>100.0%<br>92<br>100.0%<br>92<br>100.0%<br>92<br>100.0%<br>92<br>100.0%<br>92<br>100.0%<br>92<br>100.0%<br>92<br>100.0%<br>92<br>100.0%<br>92<br>100.0%<br>92<br>100.0%<br>92<br>100.0%<br>92<br>100.0%<br>92<br>100.0%<br>92<br>100.0%<br>92<br>100.0%<br>92<br>100.0%<br>92<br>100.0%<br>92<br>100.0%<br>92<br>100.0%<br>92<br>100.0%<br>92<br>100.0%<br>92<br>100.0%<br>92<br>100.0%<br>92<br>100.0%<br>92<br>100.0%<br>92<br>100.0%<br>92<br>100.0%<br>92<br>100.0%<br>92<br>100.0%<br>92<br>100.0%<br>92<br>100.0%<br>92<br>100.0%<br>92<br>100.0%<br>92<br>100.0%<br>92<br>100.0%<br>92<br>100.0%<br>92<br>100.0%<br>92<br>100.0%<br>92<br>100.0%<br>92<br>100.0%<br>92<br>100.0%<br>92<br>100.0%<br>92<br>100.0%<br>92<br>100.0%<br>92<br>100.0%<br>98.5%<br>100.0%<br>98.5%<br>98.5%<br>98.5%<br>98.5%<br>98.5%<br>98.5%<br>98.5%<br>98.5%<br>98.5%<br>98.5%<br>98.5%<br>98.5%<br>98.5%<br>98.5%<br>98.5%<br>98.5%<br>98.5%<br>98.5%<br>98.5%<br>98.5%<br>98.5%<br>98.5%<br>98.5%<br>98.5%<br>98.5%<br>98.5%<br>98.5%<br>98.5%<br>98.5%<br>98.5%<br>98.5%<br>98.5%<br>98.5%<br>98.5%<br>98.5%<br>98.5%<br>98.5%<br>98.5%<br>98.5%<br>98.5%<br>98.5%<br>98.5%<br>98.5%<br>98.5%<br>98.5%<br>98.5%<br>98.5%<br>98.5%<br>98.5%<br>98.5%<br>98.5%<br>98.5%<br>98.5%<br>98.5%<br>98.5%<br>98.5%<br>98.5%<br>98.5%<br>98.5%<br>98.5%<br>98.5%<br>98.5%<br>98.5%<br>98.5%<br>98.5%<br>98.5%<br>98.5%<br>97.5%<br>97.5%<br>97.5%<br>97.5%<br>97.5%<br>97.5%<br>97.5%<br>97.5%<br>97.5%<br>97.5%<br>97.5%<br>97.5%<br>97.5%<br>97.5%<br>97.5%<br>97.5%<br>97.5%<br>97.5%<br>97.5%<br>97.5%<br>97.5%<br>97.5%<br>97.5%<br>97.5%<br>97.5%<br>97.5%<br>97.5%<br>97.5%<br>97.5%<br>97.5%<br>97.5%<br>97.5%<br>97.5%<br>97.5%<br>97.5%<br>97.5%<br>97.5%<br>97.5%<br>97.5%<br>97.5%<br>97.5%<br>97.5%<br>97.5%<br>97.5%<br>97.5%<br>97.5%<br>97.5%<br>97.5%<br>97.5%<br>97.5%<br>97.5%<br>97.5%<br>97.5%<br>97.5%<br>97.5%<br>97.5%<br>97.5%<br>97.5%<br>97.5%<br>97.5%<br>97.5%<br>97.5%<br>97.5%<br>97.5%<br>97.5%<br>97.5%<br>97.5%<br>97.5%<br>97.5%<br>97.5%<br>97.5%<br>97.5%<br>97.5%<br>97.5%<br>97.5%<br>97.5%<br>97.5%<br>97.5%<br>97.5%<br>97.5%<br>97.5%<br>97.5%<br>97.5%<br>97.5%<br>97.5%<br>97.5%<br>97.5%<br>97.5%<br>97.5%<br>97.5%<br>97.5%<br>97.5%<br>97.5%<br>97.5%<br>97.5%<br>97.5%<br>97.5%<br>97.5%<br>97.5%<br>97.5%<br>97.5%<br>97.5%<br>97.5%<br>97.5%<br>97.5%<br>97.5%<br>97.5%<br>97.5%<br>97.5%<br>97.5%<br>97.5%<br>97.5%<br>97.5%<br>97.5%<br>97.5%<br>97.5%<br>97.5%<br>97.5%<br>97.5%<br>97.5%<br>97.5%<br>97.5%<br>97.5%<br>97.5%<br>97.5%<br>97.5%<br>97.5%<br>97                                                                   | 209<br>99.5%<br>Quarter 3<br>32<br>32<br>32<br>32<br>32<br>32<br>33<br>33<br>33<br>33<br>33<br>33<br>33                                                                                                                                                                     |                                                                                                                              |
| Cancer - 31 Day standard for<br>ubsequent cancer treatments -<br>surgery<br>8.10<br>Cancer - 31 Day standard for<br>ubsequent cancer treatments -<br>anti cancer drug regimens<br>8.11<br>Cancer - 31 Day standard for                                  | 2013-14<br>2014-15<br>2015/16 Plan<br>2013-14<br>2013-14<br>2014-15<br>2015/16 Plan       | Total number waiting<br>S<br>Number waiting < 31 days<br>Total number waiting<br>Number waiting < 31 days<br>Total number waiting<br>S<br>Number waiting < 31 days<br>Total number waiting<br>S                                                                                                                                                                                                                                                                                                                                                                                                                                                                                                                                                                                                                                                                                                                                                                                                                                                                                                                                                                                                                                                                                                                                                                                                                                                                                                                                                                                                                                                                                                                                                                                                                                                                                                                                                                                                                  | 215<br>216<br>98.5%<br>Quarter 1<br>44<br>45<br>77.8%<br>40<br>41<br>41<br>42<br>97.6%<br>41<br>41<br>42<br>97.6%<br>50<br>79<br>79<br>79<br>70<br>79<br>70<br>60.0%<br>59<br>59<br>50<br>50<br>100.0%<br>61<br>61<br>100.0%                                                                                                                                                                                                                                                                                                                                                                                                                                                                                                                                                                                                                                                                                                                                                                                                                                                                                                                                                                                                                                                                                                                                                                                                                                                                                                                                                                                                                                                                                                                                                                                                                                                                                                                                                                                                                                                                                                                                                                                                                                                                                                                                                                                                                                                                                                                                                                                                                                                                                                                                                                                                                                                                                                                                                                                                                                                                                                                                                                                 | 100<br>184<br>97.8%<br>Quarter 2<br>32<br>34<br>94.1%<br>31<br>100.0%<br>32<br>31<br>100.0%<br>32<br>32<br>100.0%<br>32<br>32<br>100.0%<br>32<br>32<br>100.0%<br>32<br>32<br>100.0%<br>32<br>32<br>100.0%<br>32<br>32<br>100.0%<br>32<br>32<br>31<br>31<br>31<br>31<br>31<br>31<br>31<br>31<br>31<br>31                                                                                                                                                                                                                                                                                                                                                                                                                                                                                                                                                                                                                                                                                                                                                                                                                                                                                                                                                                                                                                                                                                                                                                                                                                                                                                                                                                                                                                                                                                                                                                                                                                                                                                                                                                                                                                                                                                                                                                                                                                                                                                                                                                                                                                                                                                                                                                                                                                                                                                                                  | 209<br>99356<br>Quarter 3<br>32<br>32<br>32<br>300.0%<br>-<br>-<br>-<br>33<br>33<br>33<br>100.0%<br>9<br>69<br>69<br>69<br>69<br>69<br>69<br>69<br>69<br>100.0%<br>-<br>-<br>-<br>7<br>2<br>2<br>2<br>2<br>3<br>100.0%<br>5<br>6<br>5<br>6<br>5<br>5<br>5<br>7<br>9<br>8,2% |                                                                                                                              |
| ubsequent cancer treatments -<br>surgery  8.10  Cancer - 31 Day standard for<br>ubsequent cancer treatments -<br>anti cancer drug regimens  8.11  Cancer - 31 Day standard for<br>ubsequent cancer treatments -                                         | 2013-14<br>2014-15<br>2015/16 Plan<br>2013-14<br>2014-15<br>2013-14<br>2013-14<br>2013-14 | Total number waiting<br>S Number waiting < 31 days Total number waiting < 31 days                                                                                                                                                                                                                                                                                                                                                                                                                                                                                                                                                                                                                                                                                                                                                                                                                                                                                                                                                                                                                                                                                                                                                                                                                                                                                                                                                                                                                                                                                                                                                                                                                                                                                        | 215<br>216<br>99.5%<br>Quarter 1<br>44<br>45<br>97.8%<br>40<br>41<br>97.6%<br>41<br>42<br>97.6%<br>41<br>42<br>97.6%<br>41<br>42<br>97.6%<br>59<br>100.0%<br>61<br>61<br>100.0%<br>61<br>61<br>55<br>57<br>96.5%<br>61<br>65<br>63                                                                                                                                                                                                                                                                                                                                                                                                                                                                                                                                                                                                                                                                                                                                                                                                                                                                                                                                                                                                                                                                                                                                                                                                                                                                                                                                                                                                                                                                                                                                                                                                                                                                                                                                                                                                                                                                                                                                                                                                                                                                                                                                                                                                                                                                                                                                                                                                                                                                                                                                                                                                                                                                                                                                                                                                                                                                                                                                                                           | 100<br>184<br>97.8%<br>Quarter 2<br>32<br>34<br>94.1%<br>31<br>100.0%<br>32<br>100.0%<br>32<br>32<br>100.0%<br>32<br>32<br>100.0%<br>32<br>32<br>100.0%<br>32<br>32<br>100.0%<br>32<br>32<br>100.0%<br>32<br>32<br>100.0%<br>32<br>32<br>100.0%<br>32<br>32<br>100.0%<br>32<br>32<br>100.0%<br>32<br>32<br>100.0%<br>32<br>32<br>100.0%<br>32<br>32<br>100.0%<br>32<br>32<br>100.0%<br>32<br>32<br>100.0%<br>32<br>32<br>100.0%<br>32<br>32<br>100.0%<br>32<br>32<br>100.0%<br>32<br>32<br>100.0%<br>32<br>32<br>100.0%<br>32<br>32<br>100.0%<br>32<br>32<br>100.0%<br>32<br>32<br>100.0%<br>32<br>32<br>100.0%<br>32<br>32<br>32<br>32<br>32<br>32<br>32<br>32<br>32<br>32                                                                                                                                                                                                                                                                                                                                                                                                                                                                                                                                                                                                                                                                                                                                                                                                                                                                                                                                                                                                                                                                                                                                                                                                                                                                                                                                                                                                                                                                                                                                                                                                                                                                                                                                                                                                                                                                                                                                                                                                                                                                                                                                                              | 209<br>99556<br>Quarter 3<br>32<br>100.0%<br>                                                                                                                                                                                                                               |                                                                                                                              |
| Cancer - 31 Day standard for<br>ubsequent cancer treatments -<br>surgery<br>8.10<br>Cancer - 31 Day standard for<br>ubsequent cancer treatments -<br>anti cancer drug regimens<br>8.11<br>Cancer - 31 Day standard for<br>ubsequent cancer treatments - | 2013-14<br>2014-15<br>2015/16 Plan<br>2013-14<br>2013-14<br>2015/16 Plan<br>2015/16 Plan  | Total number waiting                                                                                                                                                                                                                                                                                                                                                                                                                                                                                                                                                                                                                                                                                                                                                                                                                                                                                                                                                                                                                                                                                                                                                                                                                                                                                                                                                                                                                                                                                                                                                                                                                                                                                                                                                                                                                                                                                                                                                                                                                                                                                                                                                                                                                                                                                                                                                                                                                                                                                                                              | 215<br>216<br>99.5%<br>Quarter 1<br>44<br>45<br>97.8%<br>40<br>41<br>97.6%<br>41<br>97.6%<br>41<br>97.6%<br>42<br>97.6%<br>42<br>97.6%<br>42<br>97.6%<br>43<br>97.6%<br>43<br>97.6%<br>43<br>97.6%<br>43<br>97.6%<br>43<br>97.6%<br>43<br>97.6%<br>43<br>97.6%<br>43<br>97.6%<br>43<br>97.6%<br>43<br>97.6%<br>43<br>97.6%<br>43<br>97.6%<br>43<br>97.6%<br>43<br>97.6%<br>43<br>97.6%<br>43<br>97.6%<br>43<br>97.6%<br>43<br>97.6%<br>43<br>97.6%<br>43<br>97.6%<br>43<br>97.6%<br>43<br>97.6%<br>43<br>97.6%<br>43<br>97.6%<br>43<br>97.6%<br>43<br>97.6%<br>43<br>97.6%<br>43<br>97.6%<br>43<br>97.6%<br>43<br>97.6%<br>43<br>97.6%<br>43<br>97.6%<br>43<br>97.6%<br>43<br>97.6%<br>43<br>97.6%<br>43<br>97.6%<br>44<br>97.6%<br>43<br>97.6%<br>43<br>97.6%<br>43<br>97.6%<br>43<br>97.6%<br>43<br>97.6%<br>43<br>97.6%<br>43<br>97.6%<br>43<br>97.6%<br>43<br>97.6%<br>43<br>97.6%<br>43<br>97.6%<br>43<br>97.6%<br>43<br>97.6%<br>43<br>97.6%<br>43<br>97.6%<br>43<br>97.6%<br>43<br>97.6%<br>43<br>97.6%<br>43<br>97.6%<br>43<br>97.6%<br>43<br>97.6%<br>43<br>97.6%<br>43<br>97.6%<br>43<br>97.6%<br>43<br>97.5%<br>43<br>97.5%<br>43<br>97.5%<br>43<br>97.5%<br>43<br>97.5%<br>43<br>97.5%<br>43<br>97.5%<br>43<br>97.5%<br>43<br>97.5%<br>43<br>97.5%<br>43<br>97.5%<br>43<br>97.5%<br>43<br>97.5%<br>43<br>97.5%<br>43<br>97.5%<br>43<br>97.5%<br>43<br>97.5%<br>43<br>97.5%<br>43<br>97.5%<br>43<br>97.5%<br>43<br>97.5%<br>43<br>43<br>43<br>43<br>43<br>43<br>43<br>43<br>43<br>43                                                                                                                                                                                                                                                                                                                                                                                                                                                                                                                                                                                                                                                                                                                                                                                                                                                                                                                                                                                                                                                                                                                                                                                                                                                                                                                                                                                                                                                                                                                                                                                                                                                                                                              | 100<br>184<br>97.8%<br>Quarter 2<br>32<br>34<br>94.1%<br>31<br>100.0%<br>32<br>31<br>100.0%<br>32<br>32<br>100.0%<br>32<br>32<br>100.0%<br>32<br>32<br>100.0%<br>32<br>32<br>100.0%<br>32<br>32<br>100.0%<br>32<br>32<br>100.0%<br>32<br>32<br>31<br>31<br>31<br>31<br>31<br>31<br>31<br>31<br>31<br>31                                                                                                                                                                                                                                                                                                                                                                                                                                                                                                                                                                                                                                                                                                                                                                                                                                                                                                                                                                                                                                                                                                                                                                                                                                                                                                                                                                                                                                                                                                                                                                                                                                                                                                                                                                                                                                                                                                                                                                                                                                                                                                                                                                                                                                                                                                                                                                                                                                                                                                                                  | 209<br>99.3%<br>Quarter 3<br>32<br>32<br>32<br>32<br>32<br>32<br>33<br>33<br>33<br>33<br>33<br>33<br>33                                                                                                                                                                     |                                                                                                                              |