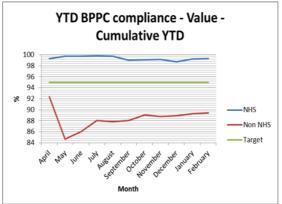

1 per head in 2015/16. There are plans in place to meet this target for 2015/16 and these were agreed by the Governing Body in February 2015.

### 2.11 **Compliance with the BPPC target**

The NHS is required to adhere to the Better Payment Practice Compliance Target (BPPC) as part of the wider public sector drive to be a good citizen. The full year performance is reported in the annual report and subject to scrutiny by the external auditors. Our performance to date is below the 95% target for all areas, with the exception of the values paid to NHS providers. This is detailed in Graphs 4 and 5 below.

BPPC is covered in the Financial Awareness training to ensure that all parties know their responsibilities in coding and paying invoices promptly.

#### Figure 5 – YTD BPPB Compliance Value



Figure 6 – YTD BPPB Compliance Volume



South Sefton Clinical Commissioning Group



# 2.12 Evaluation of Risks and Opportunities

A number of risks continue to be monitored. These are outlined below:

• Overspends on Acute cost per case contracts – The CCG has experienced pressures at a number of providers. This pressure has been calculated at £2.499m (2.0% of the relevant budget), and this is included in the forecast position.

• Continuing Healthcare Costs – The CCG has experienced significant pressures on the growth of CHC cases this year, which is close to 23% compared to a planned increase in the budget of 4% compared to last year's activity. An independent review of CHC cases has commenced by an external consultant and detailed findings from this piece of work will be fed back to