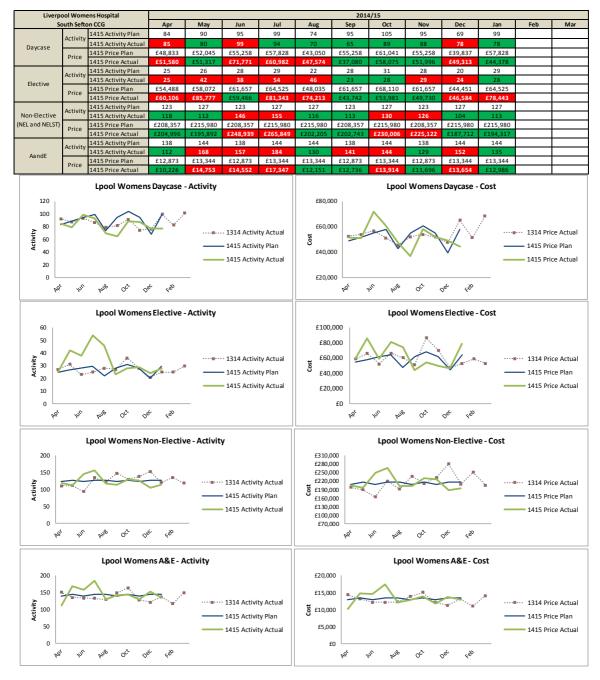

|               | ) (21       |              |                       |                           | (-/             | Ť        |
|                              | RVICE         | 60            | 43 2<br>55 6<br>77 49 | 60 5          | 1           | 0 (5) 🔻      |                       | 4 6                       |                 |          |

NHS South Sefton **Clinical Commissioning Group** 



### **Appendix 2 Main Provider Activity & Finance Comparisons**



Figure 32 Month 10 Planned Care Aintree Hospital NHS Trust (13/14 and 14/15 comparison)

NHS South Sefton Clinical Commissioning Group

A partner in our clients' future

Page 211 of 289

43

15/56 Integrated Performance Report

### Figure 33 Month 10 Planned Care Liverpool Women's Hospital NHS Trust (13/14 and 14/15 comparison)



NHS South Sefton Clinical Commissioning Group

A partner in our clients' future

### Figure 34 Month 10 Planned Care Royal Liverpool Hospital NHS F/T (13/14 and 14/15 comparison)







| Key Issues Report to Governing                                                                                 | erning Body                                                      | South Sefton<br>Clinical Commissioning Group                                         |
|----------------------------------------------------------------------------------------------------------------|------------------------------------------------------------------|--------------------------------------------------------------------------------------|
| Finance and Resource Committee Meeting held on Thursday, 22 <sup>nd</sup