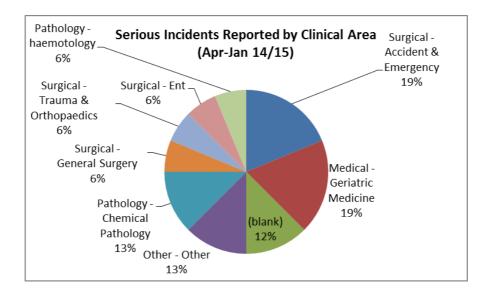

|     |     |     | 1   |     |     |     |     |     | 1   |
| Sub-optimal care of the deteriorating patient |     |     |     |     |     |     |     |     |     | 1   | 1   |
| West Cheshire CCG                             |     |     |     |     |     |     |     |     |     |     |     |
| Communicable Disease and Infection Issue      |     |     |     |     |     |     |     | 1   |     |     | 1   |
| Grand Total                                   | 0   | 4   | 1   | 1   | 2   | 1   | 1   | 2   | 1   | 3   | 16  |



### Figure 30 Incidents reported by clinical area

The majority of incidents reported split by clinical area have been categorized as 'Medical - Geriatric Medicine' or 'Surgical – Accident & Emergency'.



37



15/56 Integrated Performance Report



Page 205 of 289



### 11. Primary Care

### 11.1 Background

The primary care dashboard has been developed during the summer of 2014 with the intention of being used in localities so that colleagues from practices are able to see data compared to their peers in a timely and consistent format. From this, localities can use this data to request further analysis, raise queries with providers, determine local priorities for action, understand demand, and monitor improvement. The tool is to aid improvement, not a performance management tool.

### 11.2 Content

The dashboard is still evolving, but at this stage the following sections are included: Urgent care (A&E attendances and emergency admissions for children and adults separately), Demand (referrals, Choose & Book information, cancer and urgent referrals),