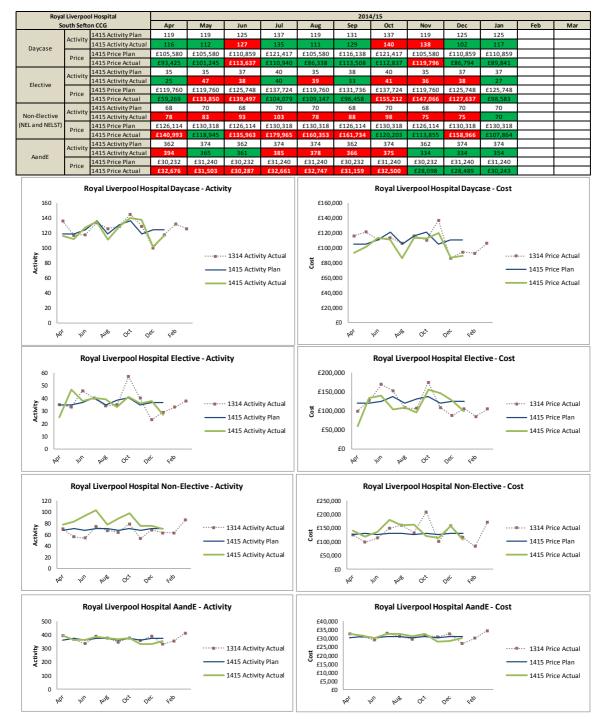

0            | 43 2<br>55 6<br>77 49 | 60 5          | 1           | 0 (5) 🔻      |                       | 4 6                       |                 |          |

NHS South Sefton **Clinical Commissioning Group** 



### **Appendix 2 Main Provider Activity & Finance Comparisons**



Figure 32 Month 10 Planned Care Aintree Hospital NHS Trust (13/14 and 14/15 comparison)

NHS South Sefton Clinical Commissioning Group

A partner in our clients' future

Page 211 of 289

43

15/56 Integrated Performance Report

### Figure 33 Month 10 Planned Care Liverpool Women's Hospital NHS Trust (13/14 and 14/15 comparison)



NHS South Sefton Clinical Commissioning Group

A partner in our clients' future

### Figure 34 Month 10 Planned Care Royal Liverpool Hospital NHS F/T (13/14 and 14/15 comparison)







| Key Issues Report to Governing                                                                                 | erning Body                                                      | South Sefton<br>Clinical Commissioning Group                                         |
|----------------------------------------------------------------------------------------------------------------|------------------------------------------------------------------|--------------------------------------------------------------------------------------|
| Finance and Resource Committee Meeting held on Thursday, 22 <sup>nd</sup> January 2015                         | held on Thursday, 22 <sup>nd</sup> January 2015                  | Chair:<br>Roger Driver