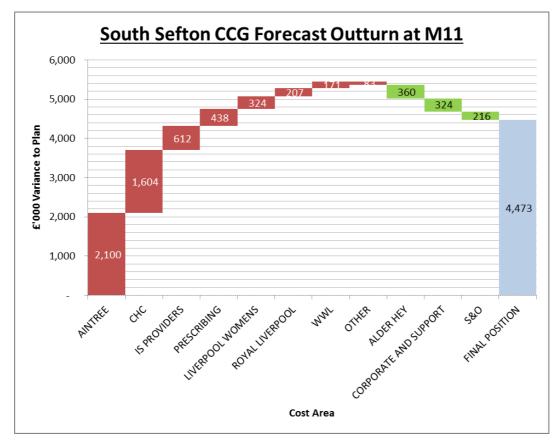

l allocation.





# 2.3 **Position to Date**

The main financial pressures the CCG is experiencing are shown below in Graph 1. There are significant overspends in Acute Care, particularly at Aintree University Hospital and Independent Sector providers. There are also significant overspends in Continuing Healthcare. This is offset partly by an underspend at Alder Hey NHS Trust and on Corporate and Support Services within the CCG. A full breakdown of the CCG position is detailed in Appendix 1.

Whilst the financial activity period relates to the end of February, the CCG has based its reported position on information received from Acute Trusts to the end of January 2015. Appendix 2 outlines the current financial data identified by provider, and also includes the forecast for each provider.



# Figure 2 – Forecast Outturn

# 2.4 Aintree University Hospital

The forecast overspend at Aintree is projected to be £2.100m, which is £0.254m higher than that reported last month.

The forecast has increased following the withdrawal of an offer by the Trust to fix the cost of unplanned admissions at budgeted levels for the second half of the year. This offer was made in light of the significant changes in pathways introduced by the Trust. The Trust has withdrawn the offer, citing the significant pressures in emergency care. The CCG is working with the Trust to







prepare a reasonable offer. The forecast assumes full payment of unplanned care, with offsets for CQUIN under-performance and the application of contract sanctions.

The main areas of overspend in month 10 are outpatient