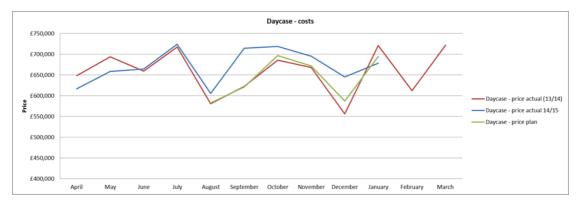

gnificant pressures in emergency care. The CCG is working with the Trust to







prepare a reasonable offer. The forecast assumes full payment of unplanned care, with offsets for CQUIN under-performance and the application of contract sanctions.

The main areas of overspend in month 10 are outpatient procedures (£0.083m overspend in month) and excluded drugs (£0.040m overspend in month), which continues the trends experienced in the year to date. The main areas of overspend for excluded drugs are cytokine modulators. ENT, Cardiology and Urology are the main specialties with increased outpatient procedure costs in year.

Activity in planned inpatient care was £0.130m lower than budget, with underspends in daycases and in elective procedures. This is demonstrated in Graphs 2 and 3 below.



#### Figure 3 – Daycase Costs





# 2.5 Continuing Health Care (Adult)

This area continues to be a major risk for the CCG, with a year to date overspend of £1.470m. A working group involving both the CCG and the Commissioning Support Unit meets regularly to review progress and risks.

The budget was increased by 4% from last year's expenditure levels, but the current data shows growth levels closer to 23%. Independent benchmarking has been carried out, and a comparison has been undertaken with a peer group of the 9 most similar CCGs, in relation to demographics as defined nationally. The results of this were presented to the GB in its development session in February, and have been used to influence the financial plans for 2015/16.





# 2.6 Independent Sector

The forecast overspend f