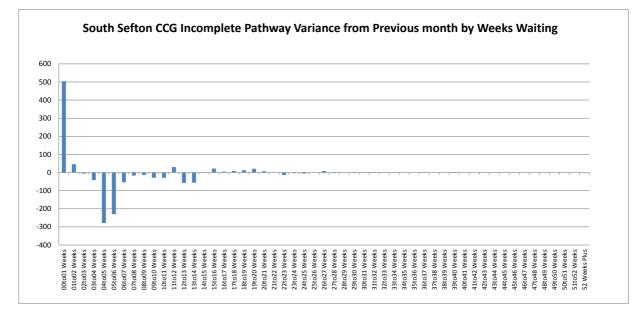

ferrals to secondary care to January 14.

# 3.1 Referrals by source



Figure 8 - GP and 'other' referrals for the CCG across all providers for 2014/15

# Figure 9 - GP and 'other' referrals for the CCG across all providers comparing 2013/14 and 2014/15 by month



14

**NHS** South Sefton Clinical Commissioning Group



# 4. Waiting Times

# 4.1 NHS South Sefton CCG patients waiting





There were 319 patients (4.2%) waiting over 18 weeks on Incomplete Pathways at the end of January 2015 which is an increase of 18 patients (6.0%) from Month 9.

There were no patients Waiting over 52 weeks in December 2014 or January 2015.

to31 to32

NHS South Sefton Clinical Commissioning Group

21 to 22 1 22 to 23 1 23 to 24 1 24to25 25to26 26to27 27to28

18to19 19to20 20to21

15





Page 183 of 289



There were 7,561 patients on the Incomplete Pathway at the end of January 2015, this is a decrease of 181 patients (-2.3%) from December 2014.

## 4.2 Top 5 Providers

Figure 11 Patients waiting (in bands) on incomplete pathway for the top 5 Providers

| Trust                                                                     | 0to10<br>wks | 10to18<br>wks | Total<br>Oto17<br>Weeks | 18to24<br>wks | 24to30<br>wks | 30+<br>wks | Total<br>18+<br>Week<br>s | Total<br>Incomp<br>lete |
|---------------------------------------------------------------------------|--------------|---------------|-------------------------|---------------|---------------|------------|---------------------------|-------------------------|
| AINTREE UNIVERSITY HOSPITAL NHS<br>FOUNDATION TRUST (REM)                 |