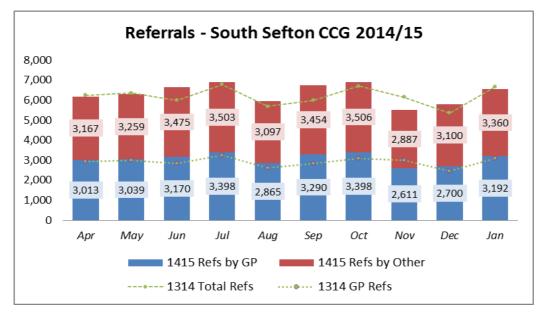

|                                                                                                                                                                                                                                                         |                                                                                           | inport & Forn                                                                                                                                                                                                                                                                                                                                                                                                                                                                                                                                                                                                                                                                                                                                                                                                                                                                                                                                                                                                                                                                                                                                                                                                                                                                                                                                                                                                                                                                                                                                                                                                                                                                                                                                                                                                                                                                                                                                                                                                                                                                                                                                                                                                                                                                                                                                                                                                                                                                                                                                     |                                                                                                                                                                                                                                                                                                                                                                                                                                                                                                                                                                                                                                                                                                                                                                                                                                                                                                                                                                                                                                                                                                                                                                                                                                                                                                                                                                                                                                                                                                                                                                                                                                                                                                                                                                                                                                                                                                                                                                                                                                                                                                                                                                                                                                                                                                                                                                                                                                                                                                                                                                                                                                                                                                                                                                                                                                                                                                                                                                                                                                                                                                                                                                                                              |                                                                                                                                                                                                                                                                                                                                                                                                                                                                                                                                                                                                                                                                                                                                                                                                                                                                                                                                                                                                                                                                                                                                                                                                                                                                                                                                                                                                                                                                                                                                                                                                                                                                                                                                                                                                                                                                                                                                                                                                                                                                                                                                                                                                                                                                                                                                                                                                                                                                                                                                                                                                                                                                                                                                                                                                                                          |                                                                                                                                                                                                                                                                             |                                                                                                                              |
|---------------------------------------------------------------------------------------------------------------------------------------------------------------------------------------------------------------------------------------------------------|-------------------------------------------------------------------------------------------|---------------------------------------------------------------------------------------------------------------------------------------------------------------------------------------------------------------------------------------------------------------------------------------------------------------------------------------------------------------------------------------------------------------------------------------------------------------------------------------------------------------------------------------------------------------------------------------------------------------------------------------------------------------------------------------------------------------------------------------------------------------------------------------------------------------------------------------------------------------------------------------------------------------------------------------------------------------------------------------------------------------------------------------------------------------------------------------------------------------------------------------------------------------------------------------------------------------------------------------------------------------------------------------------------------------------------------------------------------------------------------------------------------------------------------------------------------------------------------------------------------------------------------------------------------------------------------------------------------------------------------------------------------------------------------------------------------------------------------------------------------------------------------------------------------------------------------------------------------------------------------------------------------------------------------------------------------------------------------------------------------------------------------------------------------------------------------------------------------------------------------------------------------------------------------------------------------------------------------------------------------------------------------------------------------------------------------------------------------------------------------------------------------------------------------------------------------------------------------------------------------------------------------------------------|--------------------------------------------------------------------------------------------------------------------------------------------------------------------------------------------------------------------------------------------------------------------------------------------------------------------------------------------------------------------------------------------------------------------------------------------------------------------------------------------------------------------------------------------------------------------------------------------------------------------------------------------------------------------------------------------------------------------------------------------------------------------------------------------------------------------------------------------------------------------------------------------------------------------------------------------------------------------------------------------------------------------------------------------------------------------------------------------------------------------------------------------------------------------------------------------------------------------------------------------------------------------------------------------------------------------------------------------------------------------------------------------------------------------------------------------------------------------------------------------------------------------------------------------------------------------------------------------------------------------------------------------------------------------------------------------------------------------------------------------------------------------------------------------------------------------------------------------------------------------------------------------------------------------------------------------------------------------------------------------------------------------------------------------------------------------------------------------------------------------------------------------------------------------------------------------------------------------------------------------------------------------------------------------------------------------------------------------------------------------------------------------------------------------------------------------------------------------------------------------------------------------------------------------------------------------------------------------------------------------------------------------------------------------------------------------------------------------------------------------------------------------------------------------------------------------------------------------------------------------------------------------------------------------------------------------------------------------------------------------------------------------------------------------------------------------------------------------------------------------------------------------------------------------------------------------------------------|------------------------------------------------------------------------------------------------------------------------------------------------------------------------------------------------------------------------------------------------------------------------------------------------------------------------------------------------------------------------------------------------------------------------------------------------------------------------------------------------------------------------------------------------------------------------------------------------------------------------------------------------------------------------------------------------------------------------------------------------------------------------------------------------------------------------------------------------------------------------------------------------------------------------------------------------------------------------------------------------------------------------------------------------------------------------------------------------------------------------------------------------------------------------------------------------------------------------------------------------------------------------------------------------------------------------------------------------------------------------------------------------------------------------------------------------------------------------------------------------------------------------------------------------------------------------------------------------------------------------------------------------------------------------------------------------------------------------------------------------------------------------------------------------------------------------------------------------------------------------------------------------------------------------------------------------------------------------------------------------------------------------------------------------------------------------------------------------------------------------------------------------------------------------------------------------------------------------------------------------------------------------------------------------------------------------------------------------------------------------------------------------------------------------------------------------------------------------------------------------------------------------------------------------------------------------------------------------------------------------------------------------------------------------------------------------------------------------------------------------------------------------------------------------------------------------------------------|-----------------------------------------------------------------------------------------------------------------------------------------------------------------------------------------------------------------------------------------------------------------------------|------------------------------------------------------------------------------------------------------------------------------|
| .8.6                                                                                                                                                                                                                                                    |                                                                                           |                                                                                                                                                                                                                                                                                                                                                                                                                                                                                                                                                                                                                                                                                                                                                                                                                                                                                                                                                                                                                                                                                                                                                                                                                                                                                                                                                                                                                                                                                                                                                                                                                                                                                                                                                                                                                                                                                                                                                                                                                                                                                                                                                                                                                                                                                                                                                                                                                                                                                                                                                   | Quarter 1                                                                                                                                                                                                                                                                                                                                                                                                                                                                                                                                                                                                                                                                                                                                                                                                                                                                                                                                                                                                                                                                                                                                                                                                                                                                                                                                                                                                                                                                                                                                                                                                                                                                                                                                                                                                                                                                                                                                                                                                                                                                                                                                                                                                                                                                                                                                                                                                                                                                                                                                                                                                                                                                                                                                                                                                                                                                                                                                                                                                                                                                                                                                                                                                    | Quarter 2                                                                                                                                                                                                                                                                                                                                                                                                                                                                                                                                                                                                                                                                                                                                                                                                                                                                                                                                                                                                                                                                                                                                                                                                                                                                                                                                                                                                                                                                                                                                                                                                                                                                                                                                                                                                                                                                                                                                                                                                                                                                                                                                                                                                                                                                                                                                                                                                                                                                                                                                                                                                                                                                                                                                                                                                                                | Quarter 3                                                                                                                                                                                                                                                                   | Quarter 4                                                                                                                    |
|                                                                                                                                                                                                                                                         | 2013-14                                                                                   | Number waiting < 2 weeks                                                                                                                                                                                                                                                                                                                                                                                                                                                                                                                                                                                                                                                                                                                                                                                                                                                                                                                                                                                                                                                                                                                                                                                                                                                                                                                                                                                                                                                                                                                                                                                                                                                                                                                                                                                                                                                                                                                                                                                                                                                                                                                                                                                                                                                                                                                                                                                                                                                                                                                          | 922                                                                                                                                                                                                                                                                                                                                                                                                                                                                                                                                                                                                                                                                                                                                                                                                                                                                                                                                                                                                                                                                                                                                                                                                                                                                                                                                                                                                                                                                                                                                                                                                                                                                                                                                                                                                                                                                                                                                                                                                                                                                                                                                                                                                                                                                                                                                                                                                                                                                                                                                                                                                                                                                                                                                                                                                                                                                                                                                                                                                                                                                                                                                                                                                          | 1003                                                                                                                                                                                                                                                                                                                                                                                                                                                                                                                                                                                                                                                                                                                                                                                                                                                                                                                                                                                                                                                                                                                                                                                                                                                                                                                                                                                                                                                                                                                                                                                                                                                                                                                                                                                                                                                                                                                                                                                                                                                                                                                                                                                                                                                                                                                                                                                                                                                                                                                                                                                                                                                                                                                                                                                                                                     | 1127                                                                                                                                                                                                                                                                        | 1029                                                                                                                         |
|                                                                                                                                                                                                                                                         | 2013-14                                                                                   | Total number waiting                                                                                                                                                                                                                                                                                                                                                                                                                                                                                                                                                                                                                                                                                                                                                                                                                                                                                                                                                                                                                                                                                                                                                                                                                                                                                                                                                                                                                                                                                                                                                                                                                                                                                                                                                                                                                                                                                                                                                                                                                                                                                                                                                                                                                                                                                                                                                                                                                                                                                                                              | 988                                                                                                                                                                                                                                                                                                                                                                                                                                                                                                                                                                                                                                                                                                                                                                                                                                                                                                                                                                                                                                                                                                                                                                                                                                                                                                                                                                                                                                                                                                                                                                                                                                                                                                                                                                                                                                                                                                                                                                                                                                                                                                                                                                                                                                                                                                                                                                                                                                                                                                                                                                                                                                                                                                                                                                                                                                                                                                                                                                                                                                                                                                                                                                                                          | 1085                                                                                                                                                                                                                                                                                                                                                                                                                                                                                                                                                                                                                                                                                                                                                                                                                                                                                                                                                                                                                                                                                                                                                                                                                                                                                                                                                                                                                                                                                                                                                                                                                                                                                                                                                                                                                                                                                                                                                                                                                                                                                                                                                                                                                                                                                                                                                                                                                                                                                                                                                                                                                                                                                                                                                                                                                                     | 1191                                                                                                                                                                                                                                                                        | 1081                                                                                                                         |
|                                                                                                                                                                                                                                                         |                                                                                           | %                                                                                                                                                                                                                                                                                                                                                                                                                                                                                                                                                                                                                                                                                                                                                                                                                                                                                                                                                                                                                                                                                                                                                                                                                                                                                                                                                                                                                                                                                                                                                                                                                                                                                                                                                                                                                                                                                                                                                                                                                                                                                                                                                                                                                                                                                                                                                                                                                                                                                                                                                 | 93.3%                                                                                                                                                                                                                                                                                                                                                                                                                                                                                                                                                                                                                                                                                                                                                                                                                                                                                                                                                                                                                                                                                                                                                                                                                                                                                                                                                                                                                                                                                                                                                                                                                                                                                                                                                                                                                                                                                                                                                                                                                                                                                                                                                                                                                                                                                                                                                                                                                                                                                                                                                                                                                                                                                                                                                                                                                                                                                                                                                                                                                                                                                                                                                                                                        | 92.4%                                                                                                                                                                                                                                                                                                                                                                                                                                                                                                                                                                                                                                                                                                                                                                                                                                                                                                                                                                                                                                                                                                                                                                                                                                                                                                                                                                                                                                                                                                                                                                                                                                                                                                                                                                                                                                                                                                                                                                                                                                                                                                                                                                                                                                                                                                                                                                                                                                                                                                                                                                                                                                                                                                                                                                                                                                    | 94.6%                                                                                                                                                                                                                                                                       | 95.2%                                                                                                                        |
| Cancer- All Cancer two week<br>wait                                                                                                                                                                                                                     |                                                                                           | Number waiting < 2 weeks                                                                                                                                                                                                                                                                                                                                                                                                                                                                                                                                                                                                                                                                                                                                                                                                                                                                                                                                                                                                                                                                                                                                                                                                                                                                                                                                                                                                                                                                                                                                                                                                                                                                                                                                                                                                                                                                                                                                                                                                                                                                                                                                                                                                                                                                                                                                                                                                                                                                                                                          | 1044                                                                                                                                                                                                                                                                                                                                                                                                                                                                                                                                                                                                                                                                                                                                                                                                                                                                                                                                                                                                                                                                                                                                                                                                                                                                                                                                                                                                                                                                                                                                                                                                                                                                                                                                                                                                                                                                                                                                                                                                                                                                                                                                                                                                                                                                                                                                                                                                                                                                                                                                                                                                                                                                                                                                                                                                                                                                                                                                                                                                                                                                                                                                                                                                         | 1065                                                                                                                                                                                                                                                                                                                                                                                                                                                                                                                                                                                                                                                                                                                                                                                                                                                                                                                                                                                                                                                                                                                                                                                                                                                                                                                                                                                                                                                                                                                                                                                                                                                                                                                                                                                                                                                                                                                                                                                                                                                                                                                                                                                                                                                                                                                                                                                                                                                                                                                                                                                                                                                                                                                                                                                                                                     | -                                                                                                                                                                                                                                                                           | •                                                                                                                            |
| wait                                                                                                                                                                                                                                                    | 2014-15                                                                                   | Total number waiting                                                                                                                                                                                                                                                                                                                                                                                                                                                                                                                                                                                                                                                                                                                                                                                                                                                                                                                                                                                                                                                                                                                                                                                                                                                                                                                                                                                                                                                                                                                                                                                                                                                                                                                                                                                                                                                                                                                                                                                                                                                                                                                                                                                                                                                                                                                                                                                                                                                                                                                              | 1070                                                                                                                                                                                                                                                                                                                                                                                                                                                                                                                                                                                                                                                                                                                                                                                                                                                                                                                                                                                                                                                                                                                                                                                                                                                                                                                                                                                                                                                                                                                                                                                                                                                                                                                                                                                                                                                                                                                                                                                                                                                                                                                                                                                                                                                                                                                                                                                                                                                                                                                                                                                                                                                                                                                                                                                                                                                                                                                                                                                                                                                                                                                                                                                                         | 1103                                                                                                                                                                                                                                                                                                                                                                                                                                                                                                                                                                                                                                                                                                                                                                                                                                                                                                                                                                                                                                                                                                                                                                                                                                                                                                                                                                                                                                                                                                                                                                                                                                                                                                                                                                                                                                                                                                                                                                                                                                                                                                                                                                                                                                                                                                                                                                                                                                                                                                                                                                                                                                                                                                                                                                                                                                     | -                                                                                                                                                                                                                                                                           |                                                                                                                              |
|                                                                                                                                                                                                                                                         |                                                                                           | %<br>Number waiting < 2 weeks                                                                                                                                                                                                                                                                                                                                                                                                                                                                                                                                                                                                                                                                                                                                                                                                                                                                                                                                                                                                                                                                                                                                                                                                                                                                                                                                                                                                                                                                                                                                                                                                                                                                                                                                                                                                                                                                                                                                                                                                                                                                                                                                                                                                                                                                                                                                                                                                                                                                                                                     | 97.6%                                                                                                                                                                                                                                                                                                                                                                                                                                                                                                                                                                                                                                                                                                                                                                                                                                                                                                                                                                                                                                                                                                                                                                                                                                                                                                                                                                                                                                                                                                                                                                                                                                                                                                                                                                                                                                                                                                                                                                                                                                                                                                                                                                                                                                                                                                                                                                                                                                                                                                                                                                                                                                                                                                                                                                                                                                                                                                                                                                                                                                                                                                                                                                                                        | 96.6%<br>1041                                                                                                                                                                                                                                                                                                                                                                                                                                                                                                                                                                                                                                                                                                                                                                                                                                                                                                                                                                                                                                                                                                                                                                                                                                                                                                                                                                                                                                                                                                                                                                                                                                                                                                                                                                                                                                                                                                                                                                                                                                                                                                                                                                                                                                                                                                                                                                                                                                                                                                                                                                                                                                                                                                                                                                                                                            | - 1101                                                                                                                                                                                                                                                                      | - 1006                                                                                                                       |
|                                                                                                                                                                                                                                                         | 2015/16 Plan                                                                              | Total number waiting                                                                                                                                                                                                                                                                                                                                                                                                                                                                                                                                                                                                                                                                                                                                                                                                                                                                                                                                                                                                                                                                                                                                                                                                                                                                                                                                                                                                                                                                                                                                                                                                                                                                                                                                                                                                                                                                                                                                                                                                                                                                                                                                                                                                                                                                                                                                                                                                                                                                                                                              | 1021                                                                                                                                                                                                                                                                                                                                                                                                                                                                                                                                                                                                                                                                                                                                                                                                                                                                                                                                                                                                                                                                                                                                                                                                                                                                                                                                                                                                                                                                                                                                                                                                                                                                                                                                                                                                                                                                                                                                                                                                                                                                                                                                                                                                                                                                                                                                                                                                                                                                                                                                                                                                                                                                                                                                                                                                                                                                                                                                                                                                                                                                                                                                                                                                         | 1041                                                                                                                                                                                                                                                                                                                                                                                                                                                                                                                                                                                                                                                                                                                                                                                                                                                                                                                                                                                                                                                                                                                                                                                                                                                                                                                                                                                                                                                                                                                                                                                                                                                                                                                                                                                                                                                                                                                                                                                                                                                                                                                                                                                                                                                                                                                                                                                                                                                                                                                                                                                                                                                                                                                                                                                                                                     | 1164                                                                                                                                                                                                                                                                        | 1008                                                                                                                         |
|                                                                                                                                                                                                                                                         |                                                                                           | %                                                                                                                                                                                                                                                                                                                                                                                                                                                                                                                                                                                                                                                                                                                                                                                                                                                                                                                                                                                                                                                                                                                                                                                                                                                                                                                                                                                                                                                                                                                                                                                                                                                                                                                                                                                                                                                                                                                                                                                                                                                                                                                                                                                                                                                                                                                                                                                                                                                                                                                                                 | 97.6%                                                                                                                                                                                                                                                                                                                                                                                                                                                                                                                                                                                                                                                                                                                                                                                                                                                                                                                                                                                                                                                                                                                                                                                                                                                                                                                                                                                                                                                                                                                                                                                                                                                                                                                                                                                                                                                                                                                                                                                                                                                                                                                                                                                                                                                                                                                                                                                                                                                                                                                                                                                                                                                                                                                                                                                                                                                                                                                                                                                                                                                                                                                                                                                                        | 96.6%                                                                                                                                                                                                                                                                                                                                                                                                                                                                                                                                                                                                                                                                                                                                                                                                                                                                                                                                                                                                                                                                                                                                                                                                                                                                                                                                                                                                                                                                                                                                                                                                                                                                                                                                                                                                                                                                                                                                                                                                                                                                                                                                                                                                                                                                                                                                                                                                                                                                                                                                                                                                                                                                                                                                                                                                                                    | 94.6%                                                                                                                                                                                                                                                                       | 95.2%                                                                                                                        |
|                                                                                                                                                                                                                                                         |                                                                                           |                                                                                                                                                                                                                                                                                                                                                                                                                                                                                                                                                                                                                                                                                                                                                                                                                                                                                                                                                                                                                                                                                                                                                                                                                                                                                                                                                                                                                                                                                                                                                                                                                                                                                                                                                                                                                                                                                                                                                                                                                                                                                                                                                                                                                                                                                                                                                                                                                                                                                                                                                   |                                                                                                                                                                                                                                                                                                                                                                                                                                                                                                                                                                                                                                                                                                                                                                                                                                                                                                                                                                                                                                                                                                                                                                                                                                                                                                                                                                                                                                                                                                                                                                                                                                                                                                                                                                                                                                                                                                                                                                                                                                                                                                                                                                                                                                                                                                                                                                                                                                                                                                                                                                                                                                                                                                                                                                                                                                                                                                                                                                                                                                                                                                                                                                                                              |                                                                                                                                                                                                                                                                                                                                                                                                                                                                                                                                                                                                                                                                                                                                                                                                                                                                                                                                                                                                                                                                                                                                                                                                                                                                                                                                                                                                                                                                                                                                                                                                                                                                                                                                                                                                                                                                                                                                                                                                                                                                                                                                                                                                                                                                                                                                                                                                                                                                                                                                                                                                                                                                                                                                                                                                                                          |                                                                                                                                                                                                                                                                             |                                                                                                                              |
| B.7                                                                                                                                                                                                                                                     |                                                                                           |                                                                                                                                                                                                                                                                                                                                                                                                                                                                                                                                                                                                                                                                                                                                                                                                                                                                                                                                                                                                                                                                                                                                                                                                                                                                                                                                                                                                                                                                                                                                                                                                                                                                                                                                                                                                                                                                                                                                                                                                                                                                                                                                                                                                                                                                                                                                                                                                                                                                                                                                                   | Quarter 1                                                                                                                                                                                                                                                                                                                                                                                                                                                                                                                                                                                                                                                                                                                                                                                                                                                                                                                                                                                                                                                                                                                                                                                                                                                                                                                                                                                                                                                                                                                                                                                                                                                                                                                                                                                                                                                                                                                                                                                                                                                                                                                                                                                                                                                                                                                                                                                                                                                                                                                                                                                                                                                                                                                                                                                                                                                                                                                                                                                                                                                                                                                                                                                                    | Quarter 2                                                                                                                                                                                                                                                                                                                                                                                                                                                                                                                                                                                                                                                                                                                                                                                                                                                                                                                                                                                                                                                                                                                                                                                                                                                                                                                                                                                                                                                                                                                                                                                                                                                                                                                                                                                                                                                                                                                                                                                                                                                                                                                                                                                                                                                                                                                                                                                                                                                                                                                                                                                                                                                                                                                                                                                                                                | Quarter 3                                                                                                                                                                                                                                                                   | Quarter 4                                                                                                                    |
|                                                                                                                                                                                                                                                         | 2013-14                                                                                   | Number waiting < 2 weeks<br>Total number waiting                                                                                                                                                                                                                                                                                                                                                                                                                                                                                                                                                                                                                                                                                                                                                                                                                                                                                                                                                                                                                                                                                                                                                                                                                                                                                                                                                                                                                                                                                                                                                                                                                                                                                                                                                                                                                                                                                                                                                                                                                                                                                                                                                                                                                                                                                                                                                                                                                                                                                                  | 143                                                                                                                                                                                                                                                                                                                                                                                                                                                                                                                                                                                                                                                                                                                                                                                                                                                                                                                                                                                                                                                                                                                                                                                                                                                                                                                                                                                                                                                                                                                                                                                                                                                                                                                                                                                                                                                                                                                                                                                                                                                                                                                                                                                                                                                                                                                                                                                                                                                                                                                                                                                                                                                                                                                                                                                                                                                                                                                                                                                                                                                                                                                                                                                                          | 137<br>154                                                                                                                                                                                                                                                                                                                                                                                                                                                                                                                                                                                                                                                                                                                                                                                                                                                                                                                                                                                                                                                                                                                                                                                                                                                                                                                                                                                                                                                                                                                                                                                                                                                                                                                                                                                                                                                                                                                                                                                                                                                                                                                                                                                                                                                                                                                                                                                                                                                                                                                                                                                                                                                                                                                                                                                                                               | 160                                                                                                                                                                                                                                                                         | 158                                                                                                                          |
|                                                                                                                                                                                                                                                         |                                                                                           | %                                                                                                                                                                                                                                                                                                                                                                                                                                                                                                                                                                                                                                                                                                                                                                                                                                                                                                                                                                                                                                                                                                                                                                                                                                                                                                                                                                                                                                                                                                                                                                                                                                                                                                                                                                                                                                                                                                                                                                                                                                                                                                                                                                                                                                                                                                                                                                                                                                                                                                                                                 | 85.1%                                                                                                                                                                                                                                                                                                                                                                                                                                                                                                                                                                                                                                                                                                                                                                                                                                                                                                                                                                                                                                                                                                                                                                                                                                                                                                                                                                                                                                                                                                                                                                                                                                                                                                                                                                                                                                                                                                                                                                                                                                                                                                                                                                                                                                                                                                                                                                                                                                                                                                                                                                                                                                                                                                                                                                                                                                                                                                                                                                                                                                                                                                                                                                                                        | 89.0%                                                                                                                                                                                                                                                                                                                                                                                                                                                                                                                                                                                                                                                                                                                                                                                                                                                                                                                                                                                                                                                                                                                                                                                                                                                                                                                                                                                                                                                                                                                                                                                                                                                                                                                                                                                                                                                                                                                                                                                                                                                                                                                                                                                                                                                                                                                                                                                                                                                                                                                                                                                                                                                                                                                                                                                                                                    | 93.6%                                                                                                                                                                                                                                                                       | 98.8%                                                                                                                        |
| Cancer - Two week wait for                                                                                                                                                                                                                              |                                                                                           | Number waiting < 2 weeks                                                                                                                                                                                                                                                                                                                                                                                                                                                                                                                                                                                                                                                                                                                                                                                                                                                                                                                                                                                                                                                                                                                                                                                                                                                                                                                                                                                                                                                                                                                                                                                                                                                                                                                                                                                                                                                                                                                                                                                                                                                                                                                                                                                                                                                                                                                                                                                                                                                                                                                          | 133                                                                                                                                                                                                                                                                                                                                                                                                                                                                                                                                                                                                                                                                                                                                                                                                                                                                                                                                                                                                                                                                                                                                                                                                                                                                                                                                                                                                                                                                                                                                                                                                                                                                                                                                                                                                                                                                                                                                                                                                                                                                                                                                                                                                                                                                                                                                                                                                                                                                                                                                                                                                                                                                                                                                                                                                                                                                                                                                                                                                                                                                                                                                                                                                          | 144                                                                                                                                                                                                                                                                                                                                                                                                                                                                                                                                                                                                                                                                                                                                                                                                                                                                                                                                                                                                                                                                                                                                                                                                                                                                                                                                                                                                                                                                                                                                                                                                                                                                                                                                                                                                                                                                                                                                                                                                                                                                                                                                                                                                                                                                                                                                                                                                                                                                                                                                                                                                                                                                                                                                                                                                                                      | -                                                                                                                                                                                                                                                                           | -                                                                                                                            |
| reast symptoms (where cancer                                                                                                                                                                                                                            | 2014-15                                                                                   | Total number waiting                                                                                                                                                                                                                                                                                                                                                                                                                                                                                                                                                                                                                                                                                                                                                                                                                                                                                                                                                                                                                                                                                                                                                                                                                                                                                                                                                                                                                                                                                                                                                                                                                                                                                                                                                                                                                                                                                                                                                                                                                                                                                                                                                                                                                                                                                                                                                                                                                                                                                                                              | 144                                                                                                                                                                                                                                                                                                                                                                                                                                                                                                                                                                                                                                                                                                                                                                                                                                                                                                                                                                                                                                                                                                                                                                                                                                                                                                                                                                                                                                                                                                                                                                                                                                                                                                                                                                                                                                                                                                                                                                                                                                                                                                                                                                                                                                                                                                                                                                                                                                                                                                                                                                                                                                                                                                                                                                                                                                                                                                                                                                                                                                                                                                                                                                                                          | 155                                                                                                                                                                                                                                                                                                                                                                                                                                                                                                                                                                                                                                                                                                                                                                                                                                                                                                                                                                                                                                                                                                                                                                                                                                                                                                                                                                                                                                                                                                                                                                                                                                                                                                                                                                                                                                                                                                                                                                                                                                                                                                                                                                                                                                                                                                                                                                                                                                                                                                                                                                                                                                                                                                                                                                                                                                      | -                                                                                                                                                                                                                                                                           | -                                                                                                                            |
| not initially suspected)                                                                                                                                                                                                                                |                                                                                           | %                                                                                                                                                                                                                                                                                                                                                                                                                                                                                                                                                                                                                                                                                                                                                                                                                                                                                                                                                                                                                                                                                                                                                                                                                                                                                                                                                                                                                                                                                                                                                                                                                                                                                                                                                                                                                                                                                                                                                                                                                                                                                                                                                                                                                                                                                                                                                                                                                                                                                                                                                 | 92.4%                                                                                                                                                                                                                                                                                                                                                                                                                                                                                                                                                                                                                                                                                                                                                                                                                                                                                                                                                                                                                                                                                                                                                                                                                                                                                                                                                                                                                                                                                                                                                                                                                                                                                                                                                                                                                                                                                                                                                                                                                                                                                                                                                                                                                                                                                                                                                                                                                                                                                                                                                                                                                                                                                                                                                                                                                                                                                                                                                                                                                                                                                                                                                                                                        | 92.9%                                                                                                                                                                                                                                                                                                                                                                                                                                                                                                                                                                                                                                                                                                                                                                                                                                                                                                                                                                                                                                                                                                                                                                                                                                                                                                                                                                                                                                                                                                                                                                                                                                                                                                                                                                                                                                                                                                                                                                                                                                                                                                                                                                                                                                                                                                                                                                                                                                                                                                                                                                                                                                                                                                                                                                                                                                    | -                                                                                                                                                                                                                                                                           | -                                                                                                                            |
|                                                                                                                                                                                                                                                         | 2015/16 Plan                                                                              | Number waiting < 2 weeks                                                                                                                                                                                                                                                                                                                                                                                                                                                                                                                                                                                                                                                                                                                                                                                                                                                                                                                                                                                                                                                                                                                                                                                                                                                                                                                                                                                                                                                                                                                                                                                                                                                                                                                                                                                                                                                                                                                                                                                                                                                                                                                                                                                                                                                                                                                                                                                                                                                                                                                          | 135                                                                                                                                                                                                                                                                                                                                                                                                                                                                                                                                                                                                                                                                                                                                                                                                                                                                                                                                                                                                                                                                                                                                                                                                                                                                                                                                                                                                                                                                                                                                                                                                                                                                                                                                                                                                                                                                                                                                                                                                                                                                                                                                                                                                                                                                                                                                                                                                                                                                                                                                                                                                                                                                                                                                                                                                                                                                                                                                                                                                                                                                                                                                                                                                          | 146                                                                                                                                                                                                                                                                                                                                                                                                                                                                                                                                                                                                                                                                                                                                                                                                                                                                                                                                                                                                                                                                                                                                                                                                                                                                                                                                                                                                                                                                                                                                                                                                                                                                                                                                                                                                                                                                                                                                                                                                                                                                                                                                                                                                                                                                                                                                                                                                                                                                                                                                                                                                                                                                                                                                                                                                                                      | 161                                                                                                                                                                                                                                                                         | 159                                                                                                                          |
|                                                                                                                                                                                                                                                         | 2015/16 Plan                                                                              | Total number waiting<br>%                                                                                                                                                                                                                                                                                                                                                                                                                                                                                                                                                                                                                                                                                                                                                                                                                                                                                                                                                                                                                                                                                                                                                                                                                                                                                                                                                                                                                                                                                                                                                                                                                                                                                                                                                                                                                                                                                                                                                                                                                                                                                                                                                                                                                                                                                                                                                                                                                                                                                                                         | 93.1%                                                                                                                                                                                                                                                                                                                                                                                                                                                                                                                                                                                                                                                                                                                                                                                                                                                                                                                                                                                                                                                                                                                                                                                                                                                                                                                                                                                                                                                                                                                                                                                                                                                                                                                                                                                                                                                                                                                                                                                                                                                                                                                                                                                                                                                                                                                                                                                                                                                                                                                                                                                                                                                                                                                                                                                                                                                                                                                                                                                                                                                                                                                                                                                                        | 93.6%                                                                                                                                                                                                                                                                                                                                                                                                                                                                                                                                                                                                                                                                                                                                                                                                                                                                                                                                                                                                                                                                                                                                                                                                                                                                                                                                                                                                                                                                                                                                                                                                                                                                                                                                                                                                                                                                                                                                                                                                                                                                                                                                                                                                                                                                                                                                                                                                                                                                                                                                                                                                                                                                                                                                                                                                                                    | 93.6%                                                                                                                                                                                                                                                                       | 98.8%                                                                                                                        |
|                                                                                                                                                                                                                                                         |                                                                                           |                                                                                                                                                                                                                                                                                                                                                                                                                                                                                                                                                                                                                                                                                                                                                                                                                                                                                                                                                                                                                                                                                                                                                                                                                                                                                                                                                                                                                                                                                                                                                                                                                                                                                                                                                                                                                                                                                                                                                                                                                                                                                                                                                                                                                                                                                                                                                                                                                                                                                                                                                   |                                                                                                                                                                                                                                                                                                                                                                                                                                                                                                                                                                                                                                                                                                                                                                                                                                                                                                                                                                                                                                                                                                                                                                                                                                                                                                                                                                                                                                                                                                                                                                                                                                                                                                                                                                                                                                                                                                                                                                                                                                                                                                                                                                                                                                                                                                                                                                                                                                                                                                                                                                                                                                                                                                                                                                                                                                                                                                                                                                                                                                                                                                                                                                                                              |                                                                                                                                                                                                                                                                                                                                                                                                                                                                                                                                                                                                                                                                                                                                                                                                                                                                                                                                                                                                                                                                                                                                                                                                                                                                                                                                                                                                                                                                                                                                                                                                                                                                                                                                                                                                                                                                                                                                                                                                                                                                                                                                                                                                                                                                                                                                                                                                                                                                                                                                                                                                                                                                                                                                                                                                                                          |                                                                                                                                                                                                                                                                             |                                                                                                                              |
|                                                                                                                                                                                                                                                         |                                                                                           |                                                                                                                                                                                                                                                                                                                                                                                                                                                                                                                                                                                                                                                                                                                                                                                                                                                                                                                                                                                                                                                                                                                                                                                                                                                                                                                                                                                                                                                                                                                                                                                                                                                                                                                                                                                                                                                                                                                                                                                                                                                                                                                                                                                                                                                                                                                                                                                                                                                                                                                                                   |                                                                                                                                                                                                                                                                                                                                                                                                                                                                                                                                                                                                                                                                                                                                                                                                                                                                                                                                                                                                                                                                                                                                                                                                                                                                                                                                                                                                                                                                                                                                                                                                                                                                                                                                                                                                                                                                                                                                                                                                                                                                                                                                                                                                                                                                                                                                                                                                                                                                                                                                                                                                                                                                                                                                                                                                                                                                                                                                                                                                                                                                                                                                                                                                              |                                                                                                                                                                                                                                                                                                                                                                                                                                                                                                                                                                                                                                                                                                                                                                                                                                                                                                                                                                                                                                                                                                                                                                                                                                                                                                                                                                                                                                                                                                                                                                                                                                                                                                                                                                                                                                                                                                                                                                                                                                                                                                                                                                                                                                                                                                                                                                                                                                                                                                                                                                                                                                                                                                                                                                                                                                          |                                                                                                                                                                                                                                                                             |                                                                                                                              |
| B.12                                                                                                                                                                                                                                                    |                                                                                           | Number waiting < 62 days                                                                                                                                                                                                                                                                                                                                                                                                                                                                                                                                                                                                                                                                                                                                                                                                                                                                                                                                                                                                                                                                                                                                                                                                                                                                                                                                                                                                                                                                                                                                                                                                                                                                                                                                                                                                                                                                                                                                                                                                                                                                                                                                                                                                                                                                                                                                                                                                                                                                                                                          | Quarter 1<br>79                                                                                                                                                                                                                                                                                                                                                                                                                                                                                                                                                                                                                                                                                                                                                                                                                                                                                                                                                                                                                                                                                                                                                                                                                                                                                                                                                                                                                                                                                                                                                                                                                                                                                                                                                                                                                                                                                                                                                                                                                                                                                                                                                                                                                                                                                                                                                                                                                                                                                                                                                                                                                                                                                                                                                                                                                                                                                                                                                                                                                                                                                                                                                                                              | Quarter 2<br>88                                                                                                                                                                                                                                                                                                                                                                                                                                                                                                                                                                                                                                                                                                                                                                                                                                                                                                                                                                                                                                                                                                                                                                                                                                                                                                                                                                                                                                                                                                                                                                                                                                                                                                                                                                                                                                                                                                                                                                                                                                                                                                                                                                                                                                                                                                                                                                                                                                                                                                                                                                                                                                                                                                                                                                                                                          | Quarter 3<br>74                                                                                                                                                                                                                                                             | Quarter 4<br>82                                                                                                              |
|                                                                                                                                                                                                                                                         | 2013-14                                                                                   | Total number waiting                                                                                                                                                                                                                                                                                                                                                                                                                                                                                                                                                                                                                                                                                                                                                                                                                                                                                                                                                                                                                                                                                                                                                                                                                                                                                                                                                                                                                                                                                                                                                                                                                                                                                                                                                                                                                                                                                                                                                                                                                                                                                                                                                                                                                                                                                                                                                                                                                                                                                                                              | 96                                                                                                                                                                                                                                                                                                                                                                                                                                                                                                                                                                                                                                                                                                                                                                                                                                                                                                                                                                                                                                                                                                                                                                                                                                                                                                                                                                                                                                                                                                                                                                                                                                                                                                                                                                                                                                                                                                                                                                                                                                                                                                                                                                                                                                                                                                                                                                                                                                                                                                                                                                                                                                                                                                                                                                                                                                                                                                                                                                                                                                                                                                                                                                                                           | 108                                                                                                                                                                                                                                                                                                                                                                                                                                                                                                                                                                                                                                                                                                                                                                                                                                                                                                                                                                                                                                                                                                                                                                                                                                                                                                                                                                                                                                                                                                                                                                                                                                                                                                                                                                                                                                                                                                                                                                                                                                                                                                                                                                                                                                                                                                                                                                                                                                                                                                                                                                                                                                                                                                                                                                                                                                      | 89                                                                                                                                                                                                                                                                          | 101                                                                                                                          |
|                                                                                                                                                                                                                                                         |                                                                                           | %<br>Number waiting c 62 daws                                                                                                                                                                                                                                                                                                                                                                                                                                                                                                                                                                                                                                                                                                                                                                                                                                                                                                                                                                                                                                                                                                                                                                                                                                                                                                                                                                                                                                                                                                                                                                                                                                                                                                                                                                                                                                                                                                                                                                                                                                                                                                                                                                                                                                                                                                                                                                                                                                                                                                                     | 82.3%<br>86                                                                                                                                                                                                                                                                                                                                                                                                                                                                                                                                                                                                                                                                                                                                                                                                                                                                                                                                                                                                                                                                                                                                                                                                                                                                                                                                                                                                                                                                                                                                                                                                                                                                                                                                                                                                                                                                                                                                                                                                                                                                                                                                                                                                                                                                                                                                                                                                                                                                                                                                                                                                                                                                                                                                                                                                                                                                                                                                                                                                                                                                                                                                                                                                  | 81.5%                                                                                                                                                                                                                                                                                                                                                                                                                                                                                                                                                                                                                                                                                                                                                                                                                                                                                                                                                                                                                                                                                                                                                                                                                                                                                                                                                                                                                                                                                                                                                                                                                                                                                                                                                                                                                                                                                                                                                                                                                                                                                                                                                                                                                                                                                                                                                                                                                                                                                                                                                                                                                                                                                                                                                                                                                                    | 83.1%                                                                                                                                                                                                                                                                       | 81.2%                                                                                                                        |
| ancer - All cancer 62 day urgent                                                                                                                                                                                                                        | 2014-15                                                                                   | Number waiting < 62 days<br>Total number waiting                                                                                                                                                                                                                                                                                                                                                                                                                                                                                                                                                                                                                                                                                                                                                                                                                                                                                                                                                                                                                                                                                                                                                                                                                                                                                                                                                                                                                                                                                                                                                                                                                                                                                                                                                                                                                                                                                                                                                                                                                                                                                                                                                                                                                                                                                                                                                                                                                                                                                                  | 101                                                                                                                                                                                                                                                                                                                                                                                                                                                                                                                                                                                                                                                                                                                                                                                                                                                                                                                                                                                                                                                                                                                                                                                                                                                                                                                                                                                                                                                                                                                                                                                                                                                                                                                                                                                                                                                                                                                                                                                                                                                                                                                                                                                                                                                                                                                                                                                                                                                                                                                                                                                                                                                                                                                                                                                                                                                                                                                                                                                                                                                                                                                                                                                                          | 75<br>94                                                                                                                                                                                                                                                                                                                                                                                                                                                                                                                                                                                                                                                                                                                                                                                                                                                                                                                                                                                                                                                                                                                                                                                                                                                                                                                                                                                                                                                                                                                                                                                                                                                                                                                                                                                                                                                                                                                                                                                                                                                                                                                                                                                                                                                                                                                                                                                                                                                                                                                                                                                                                                                                                                                                                                                                                                 | -                                                                                                                                                                                                                                                                           | -                                                                                                                            |
| referral to first treatment wait                                                                                                                                                                                                                        |                                                                                           | %                                                                                                                                                                                                                                                                                                                                                                                                                                                                                                                                                                                                                                                                                                                                                                                                                                                                                                                                                                                                                                                                                                                                                                                                                                                                                                                                                                                                                                                                                                                                                                                                                                                                                                                                                                                                                                                                                                                                                                                                                                                                                                                                                                                                                                                                                                                                                                                                                                                                                                                                                 | 85.1%                                                                                                                                                                                                                                                                                                                                                                                                                                                                                                                                                                                                                                                                                                                                                                                                                                                                                                                                                                                                                                                                                                                                                                                                                                                                                                                                                                                                                                                                                                                                                                                                                                                                                                                                                                                                                                                                                                                                                                                                                                                                                                                                                                                                                                                                                                                                                                                                                                                                                                                                                                                                                                                                                                                                                                                                                                                                                                                                                                                                                                                                                                                                                                                                        | 79.8%                                                                                                                                                                                                                                                                                                                                                                                                                                                                                                                                                                                                                                                                                                                                                                                                                                                                                                                                                                                                                                                                                                                                                                                                                                                                                                                                                                                                                                                                                                                                                                                                                                                                                                                                                                                                                                                                                                                                                                                                                                                                                                                                                                                                                                                                                                                                                                                                                                                                                                                                                                                                                                                                                                                                                                                                                                    | -                                                                                                                                                                                                                                                                           | -                                                                                                                            |
|                                                                                                                                                                                                                                                         | 2015/16 Plan                                                                              | Number waiting < 62 days<br>Total number waiting                                                                                                                                                                                                                                                                                                                                                                                                                                                                                                                                                                                                                                                                                                                                                                                                                                                                                                                                                                                                                                                                                                                                                                                                                                                                                                                                                                                                                                                                                                                                                                                                                                                                                                                                                                                                                                                                                                                                                                                                                                                                                                                                                                                                                                                                                                                                                                                                                                                                                                  | 88 103                                                                                                                                                                                                                                                                                                                                                                                                                                                                                                                                                                                                                                                                                                                                                                                                                                                                                                                                                                                                                                                                                                                                                                                                                                                                                                                                                                                                                                                                                                                                                                                                                                                                                                                                                                                                                                                                                                                                                                                                                                                                                                                                                                                                                                                                                                                                                                                                                                                                                                                                                                                                                                                                                                                                                                                                                                                                                                                                                                                                                                                                                                                                                                                                       | 82                                                                                                                                                                                                                                                                                                                                                                                                                                                                                                                                                                                                                                                                                                                                                                                                                                                                                                                                                                                                                                                                                                                                                                                                                                                                                                                                                                                                                                                                                                                                                                                                                                                                                                                                                                                                                                                                                                                                                                                                                                                                                                                                                                                                                                                                                                                                                                                                                                                                                                                                                                                                                                                                                                                                                                                                                                       | 78 91                                                                                                                                                                                                                                                                       | 88                                                                                                                           |
|                                                                                                                                                                                                                                                         | ,                                                                                         | %                                                                                                                                                                                                                                                                                                                                                                                                                                                                                                                                                                                                                                                                                                                                                                                                                                                                                                                                                                                                                                                                                                                                                                                                                                                                                                                                                                                                                                                                                                                                                                                                                                                                                                                                                                                                                                                                                                                                                                                                                                                                                                                                                                                                                                                                                                                                                                                                                                                                                                                                                 | 85.4%                                                                                                                                                                                                                                                                                                                                                                                                                                                                                                                                                                                                                                                                                                                                                                                                                                                                                                                                                                                                                                                                                                                                                                                                                                                                                                                                                                                                                                                                                                                                                                                                                                                                                                                                                                                                                                                                                                                                                                                                                                                                                                                                                                                                                                                                                                                                                                                                                                                                                                                                                                                                                                                                                                                                                                                                                                                                                                                                                                                                                                                                                                                                                                                                        | 85.4%                                                                                                                                                                                                                                                                                                                                                                                                                                                                                                                                                                                                                                                                                                                                                                                                                                                                                                                                                                                                                                                                                                                                                                                                                                                                                                                                                                                                                                                                                                                                                                                                                                                                                                                                                                                                                                                                                                                                                                                                                                                                                                                                                                                                                                                                                                                                                                                                                                                                                                                                                                                                                                                                                                                                                                                                                                    | 85.7%                                                                                                                                                                                                                                                                       | 85.4%                                                                                                                        |
|                                                                                                                                                                                                                                                         |                                                                                           |                                                                                                                                                                                                                                                                                                                                                                                                                                                                                                                                                                                                                                                                                                                                                                                                                                                                                                                                                                                                                                                                                                                                                                                                                                                                                                                                                                                                                                                                                                                                                                                                                                                                                                                                                                                                                                                                                                                                                                                                                                                                                                                                                                                                                                                                                                                                                                                                                                                                                                                                                   |                                                                                                                                                                                                                                                                                                                                                                                                                                                                                                                                                                                                                                                                                                                                                                                                                                                                                                                                                                                                                                                                                                                                                                                                                                                                                                                                                                                                                                                                                                                                                                                                                                                                                                                                                                                                                                                                                                                                                                                                                                                                                                                                                                                                                                                                                                                                                                                                                                                                                                                                                                                                                                                                                                                                                                                                                                                                                                                                                                                                                                                                                                                                                                                                              |                                                                                                                                                                                                                                                                                                                                                                                                                                                                                                                                                                                                                                                                                                                                                                                                                                                                                                                                                                                                                                                                                                                                                                                                                                                                                                                                                                                                                                                                                                                                                                                                                                                                                                                                                                                                                                                                                                                                                                                                                                                                                                                                                                                                                                                                                                                                                                                                                                                                                                                                                                                                                                                                                                                                                                                                                                          |                                                                                                                                                                                                                                                                             |                                                                                                                              |
| B.13                                                                                                                                                                                                                                                    |                                                                                           |                                                                                                                                                                                                                                                                                                                                                                                                                                                                                                                                                                                                                                                                                                                                                                                                                                                                                                                                                                                                                                                                                                                                                                                                                                                                                                                                                                                                                                                                                                                                                                                                                                                                                                                                                                                                                                                                                                                                                                                                                                                                                                                                                                                                                                                                                                                                                                                                                                                                                                                                                   | Quarter 1                                                                                                                                                                                                                                                                                                                                                                                                                                                                                                                                                                                                                                                                                                                                                                                                                                                                                                                                                                                                                                                                                                                                                                                                                                                                                                                                                                                                                                                                                                                                                                                                                                                                                                                                                                                                                                                                                                                                                                                                                                                                                                                                                                                                                                                                                                                                                                                                                                                                                                                                                                                                                                                                                                                                                                                                                                                                                                                                                                                                                                                                                                                                                                                                    | Quarter 2                                                                                                                                                                                                                                                                                                                                                                                                                                                                                                                                                                                                                                                                                                                                                                                                                                                                                                                                                                                                                                                                                                                                                                                                                                                                                                                                                                                                                                                                                                                                                                                                                                                                                                                                                                                                                                                                                                                                                                                                                                                                                                                                                                                                                                                                                                                                                                                                                                                                                                                                                                                                                                                                                                                                                                                                                                | Quarter 3                                                                                                                                                                                                                                                                   | Quarter 4                                                                                                                    |
|                                                                                                                                                                                                                                                         | 2013-14                                                                                   | Number waiting < 62 days<br>Total number waiting                                                                                                                                                                                                                                                                                                                                                                                                                                                                                                                                                                                                                                                                                                                                                                                                                                                                                                                                                                                                                                                                                                                                                                                                                                                                                                                                                                                                                                                                                                                                                                                                                                                                                                                                                                                                                                                                                                                                                                                                                                                                                                                                                                                                                                                                                                                                                                                                                                                                                                  | 15<br>15                                                                                                                                                                                                                                                                                                                                                                                                                                                                                                                                                                                                                                                                                                                                                                                                                                                                                                                                                                                                                                                                                                                                                                                                                                                                                                                                                                                                                                                                                                                                                                                                                                                                                                                                                                                                                                                                                                                                                                                                                                                                                                                                                                                                                                                                                                                                                                                                                                                                                                                                                                                                                                                                                                                                                                                                                                                                                                                                                                                                                                                                                                                                                                                                     | 7                                                                                                                                                                                                                                                                                                                                                                                                                                                                                                                                                                                                                                                                                                                                                                                                                                                                                                                                                                                                                                                                                                                                                                                                                                                                                                                                                                                                                                                                                                                                                                                                                                                                                                                                                                                                                                                                                                                                                                                                                                                                                                                                                                                                                                                                                                                                                                                                                                                                                                                                                                                                                                                                                                                                                                                                                                        | 10 10                                                                                                                                                                                                                                                                       | 4 5                                                                                                                          |
| Cancer - 62 day wait for first                                                                                                                                                                                                                          |                                                                                           | %                                                                                                                                                                                                                                                                                                                                                                                                                                                                                                                                                                                                                                                                                                                                                                                                                                                                                                                                                                                                                                                                                                                                                                                                                                                                                                                                                                                                                                                                                                                                                                                                                                                                                                                                                                                                                                                                                                                                                                                                                                                                                                                                                                                                                                                                                                                                                                                                                                                                                                                                                 | 100.0%                                                                                                                                                                                                                                                                                                                                                                                                                                                                                                                                                                                                                                                                                                                                                                                                                                                                                                                                                                                                                                                                                                                                                                                                                                                                                                                                                                                                                                                                                                                                                                                                                                                                                                                                                                                                                                                                                                                                                                                                                                                                                                                                                                                                                                                                                                                                                                                                                                                                                                                                                                                                                                                                                                                                                                                                                                                                                                                                                                                                                                                                                                                                                                                                       | 100.0%                                                                                                                                                                                                                                                                                                                                                                                                                                                                                                                                                                                                                                                                                                                                                                                                                                                                                                                                                                                                                                                                                                                                                                                                                                                                                                                                                                                                                                                                                                                                                                                                                                                                                                                                                                                                                                                                                                                                                                                                                                                                                                                                                                                                                                                                                                                                                                                                                                                                                                                                                                                                                                                                                                                                                                                                                                   | 100.0%                                                                                                                                                                                                                                                                      | 80.0%                                                                                                                        |
| treatment following referral                                                                                                                                                                                                                            | 2014-15                                                                                   | Number waiting < 62 days<br>Total number waiting                                                                                                                                                                                                                                                                                                                                                                                                                                                                                                                                                                                                                                                                                                                                                                                                                                                                                                                                                                                                                                                                                                                                                                                                                                                                                                                                                                                                                                                                                                                                                                                                                                                                                                                                                                                                                                                                                                                                                                                                                                                                                                                                                                                                                                                                                                                                                                                                                                                                                                  | 13<br>13                                                                                                                                                                                                                                                                                                                                                                                                                                                                                                                                                                                                                                                                                                                                                                                                                                                                                                                                                                                                                                                                                                                                                                                                                                                                                                                                                                                                                                                                                                                                                                                                                                                                                                                                                                                                                                                                                                                                                                                                                                                                                                                                                                                                                                                                                                                                                                                                                                                                                                                                                                                                                                                                                                                                                                                                                                                                                                                                                                                                                                                                                                                                                                                                     | 3                                                                                                                                                                                                                                                                                                                                                                                                                                                                                                                                                                                                                                                                                                                                                                                                                                                                                                                                                                                                                                                                                                                                                                                                                                                                                                                                                                                                                                                                                                                                                                                                                                                                                                                                                                                                                                                                                                                                                                                                                                                                                                                                                                                                                                                                                                                                                                                                                                                                                                                                                                                                                                                                                                                                                                                                                                        | -                                                                                                                                                                                                                                                                           | -                                                                                                                            |
| from an NHS cancer screening                                                                                                                                                                                                                            | 2014-15                                                                                   | 1 otal number waiting                                                                                                                                                                                                                                                                                                                                                                                                                                                                                                                                                                                                                                                                                                                                                                                                                                                                                                                                                                                                                                                                                                                                                                                                                                                                                                                                                                                                                                                                                                                                                                                                                                                                                                                                                                                                                                                                                                                                                                                                                                                                                                                                                                                                                                                                                                                                                                                                                                                                                                                             | 13                                                                                                                                                                                                                                                                                                                                                                                                                                                                                                                                                                                                                                                                                                                                                                                                                                                                                                                                                                                                                                                                                                                                                                                                                                                                                                                                                                                                                                                                                                                                                                                                                                                                                                                                                                                                                                                                                                                                                                                                                                                                                                                                                                                                                                                                                                                                                                                                                                                                                                                                                                                                                                                                                                                                                                                                                                                                                                                                                                                                                                                                                                                                                                                                           | 3 100.0%                                                                                                                                                                                                                                                                                                                                                                                                                                                                                                                                                                                                                                                                                                                                                                                                                                                                                                                                                                                                                                                                                                                                                                                                                                                                                                                                                                                                                                                                                                                                                                                                                                                                                                                                                                                                                                                                                                                                                                                                                                                                                                                                                                                                                                                                                                                                                                                                                                                                                                                                                                                                                                                                                                                                                                                                                                 |                                                                                                                                                                                                                                                                             |                                                                                                                              |
| service                                                                                                                                                                                                                                                 |                                                                                           | Number waiting < 62 days                                                                                                                                                                                                                                                                                                                                                                                                                                                                                                                                                                                                                                                                                                                                                                                                                                                                                                                                                                                                                                                                                                                                                                                                                                                                                                                                                                                                                                                                                                                                                                                                                                                                                                                                                                                                                                                                                                                                                                                                                                                                                                                                                                                                                                                                                                                                                                                                                                                                                                                          | 9                                                                                                                                                                                                                                                                                                                                                                                                                                                                                                                                                                                                                                                                                                                                                                                                                                                                                                                                                                                                                                                                                                                                                                                                                                                                                                                                                                                                                                                                                                                                                                                                                                                                                                                                                                                                                                                                                                                                                                                                                                                                                                                                                                                                                                                                                                                                                                                                                                                                                                                                                                                                                                                                                                                                                                                                                                                                                                                                                                                                                                                                                                                                                                                                            | 9                                                                                                                                                                                                                                                                                                                                                                                                                                                                                                                                                                                                                                                                                                                                                                                                                                                                                                                                                                                                                                                                                                                                                                                                                                                                                                                                                                                                                                                                                                                                                                                                                                                                                                                                                                                                                                                                                                                                                                                                                                                                                                                                                                                                                                                                                                                                                                                                                                                                                                                                                                                                                                                                                                                                                                                                                                        | 9                                                                                                                                                                                                                                                                           | 9                                                                                                                            |
|                                                                                                                                                                                                                                                         | 2015/16 Plan                                                                              | Total number waiting                                                                                                                                                                                                                                                                                                                                                                                                                                                                                                                                                                                                                                                                                                                                                                                                                                                                                                                                                                                                                                                                                                                                                                                                                                                                                                                                                                                                                                                                                                                                                                                                                                                                                                                                                                                                                                                                                                                                                                                                                                                                                                                                                                                                                                                                                                                                                                                                                                                                                                                              | 9 100.0%                                                                                                                                                                                                                                                                                                                                                                                                                                                                                                                                                                                                                                                                                                                                                                                                                                                                                                                                                                                                                                                                                                                                                                                                                                                                                                                                                                                                                                                                                                                                                                                                                                                                                                                                                                                                                                                                                                                                                                                                                                                                                                                                                                                                                                                                                                                                                                                                                                                                                                                                                                                                                                                                                                                                                                                                                                                                                                                                                                                                                                                                                                                                                                                                     | 9<br>100.0%                                                                                                                                                                                                                                                                                                                                                                                                                                                                                                                                                                                                                                                                                                                                                                                                                                                                                                                                                                                                                                                                                                                                                                                                                                                                                                                                                                                                                                                                                                                                                                                                                                                                                                                                                                                                                                                                                                                                                                                                                                                                                                                                                                                                                                                                                                                                                                                                                                                                                                                                                                                                                                                                                                                                                                                                                              | 9 100.0%                                                                                                                                                                                                                                                                    | <u>9</u><br>100.0%                                                                                                           |
|                                                                                                                                                                                                                                                         |                                                                                           |                                                                                                                                                                                                                                                                                                                                                                                                                                                                                                                                                                                                                                                                                                                                                                                                                                                                                                                                                                                                                                                                                                                                                                                                                                                                                                                                                                                                                                                                                                                                                                                                                                                                                                                                                                                                                                                                                                                                                                                                                                                                                                                                                                                                                                                                                                                                                                                                                                                                                                                                                   |                                                                                                                                                                                                                                                                                                                                                                                                                                                                                                                                                                                                                                                                                                                                                                                                                                                                                                                                                                                                                                                                                                                                                                                                                                                                                                                                                                                                                                                                                                                                                                                                                                                                                                                                                                                                                                                                                                                                                                                                                                                                                                                                                                                                                                                                                                                                                                                                                                                                                                                                                                                                                                                                                                                                                                                                                                                                                                                                                                                                                                                                                                                                                                                                              |                                                                                                                                                                                                                                                                                                                                                                                                                                                                                                                                                                                                                                                                                                                                                                                                                                                                                                                                                                                                                                                                                                                                                                                                                                                                                                                                                                                                                                                                                                                                                                                                                                                                                                                                                                                                                                                                                                                                                                                                                                                                                                                                                                                                                                                                                                                                                                                                                                                                                                                                                                                                                                                                                                                                                                                                                                          |                                                                                                                                                                                                                                                                             |                                                                                                                              |
| B.14                                                                                                                                                                                                                                                    |                                                                                           |                                                                                                                                                                                                                                                                                                                                                                                                                                                                                                                                                                                                                                                                                                                                                                                                                                                                                                                                                                                                                                                                                                                                                                                                                                                                                                                                                                                                                                                                                                                                                                                                                                                                                                                                                                                                                                                                                                                                                                                                                                                                                                                                                                                                                                                                                                                                                                                                                                                                                                                                                   | Quarter 1                                                                                                                                                                                                                                                                                                                                                                                                                                                                                                                                                                                                                                                                                                                                                                                                                                                                                                                                                                                                                                                                                                                                                                                                                                                                                                                                                                                                                                                                                                                                                                                                                                                                                                                                                                                                                                                                                                                                                                                                                                                                                                                                                                                                                                                                                                                                                                                                                                                                                                                                                                                                                                                                                                                                                                                                                                                                                                                                                                                                                                                                                                                                                                                                    | Quarter 2                                                                                                                                                                                                                                                                                                                                                                                                                                                                                                                                                                                                                                                                                                                                                                                                                                                                                                                                                                                                                                                                                                                                                                                                                                                                                                                                                                                                                                                                                                                                                                                                                                                                                                                                                                                                                                                                                                                                                                                                                                                                                                                                                                                                                                                                                                                                                                                                                                                                                                                                                                                                                                                                                                                                                                                                                                | Quarter 3                                                                                                                                                                                                                                                                   | Quarter 4                                                                                                                    |
|                                                                                                                                                                                                                                                         |                                                                                           | Number waiting < 62 days                                                                                                                                                                                                                                                                                                                                                                                                                                                                                                                                                                                                                                                                                                                                                                                                                                                                                                                                                                                                                                                                                                                                                                                                                                                                                                                                                                                                                                                                                                                                                                                                                                                                                                                                                                                                                                                                                                                                                                                                                                                                                                                                                                                                                                                                                                                                                                                                                                                                                                                          | 7                                                                                                                                                                                                                                                                                                                                                                                                                                                                                                                                                                                                                                                                                                                                                                                                                                                                                                                                                                                                                                                                                                                                                                                                                                                                                                                                                                                                                                                                                                                                                                                                                                                                                                                                                                                                                                                                                                                                                                                                                                                                                                                                                                                                                                                                                                                                                                                                                                                                                                                                                                                                                                                                                                                                                                                                                                                                                                                                                                                                                                                                                                                                                                                                            | 6                                                                                                                                                                                                                                                                                                                                                                                                                                                                                                                                                                                                                                                                                                                                                                                                                                                                                                                                                                                                                                                                                                                                                                                                                                                                                                                                                                                                                                                                                                                                                                                                                                                                                                                                                                                                                                                                                                                                                                                                                                                                                                                                                                                                                                                                                                                                                                                                                                                                                                                                                                                                                                                                                                                                                                                                                                        | 13                                                                                                                                                                                                                                                                          | 6                                                                                                                            |
|                                                                                                                                                                                                                                                         | 2013-14                                                                                   | Total number waiting<br>%                                                                                                                                                                                                                                                                                                                                                                                                                                                                                                                                                                                                                                                                                                                                                                                                                                                                                                                                                                                                                                                                                                                                                                                                                                                                                                                                                                                                                                                                                                                                                                                                                                                                                                                                                                                                                                                                                                                                                                                                                                                                                                                                                                                                                                                                                                                                                                                                                                                                                                                         | 10 70.0%                                                                                                                                                                                                                                                                                                                                                                                                                                                                                                                                                                                                                                                                                                                                                                                                                                                                                                                                                                                                                                                                                                                                                                                                                                                                                                                                                                                                                                                                                                                                                                                                                                                                                                                                                                                                                                                                                                                                                                                                                                                                                                                                                                                                                                                                                                                                                                                                                                                                                                                                                                                                                                                                                                                                                                                                                                                                                                                                                                                                                                                                                                                                                                                                     | 7 85.7%                                                                                                                                                                                                                                                                                                                                                                                                                                                                                                                                                                                                                                                                                                                                                                                                                                                                                                                                                                                                                                                                                                                                                                                                                                                                                                                                                                                                                                                                                                                                                                                                                                                                                                                                                                                                                                                                                                                                                                                                                                                                                                                                                                                                                                                                                                                                                                                                                                                                                                                                                                                                                                                                                                                                                                                                                                  | 15<br>86.7%                                                                                                                                                                                                                                                                 | 8 75.0%                                                                                                                      |
| Cancer - 62 day wait for first                                                                                                                                                                                                                          |                                                                                           | Number waiting < 62 days                                                                                                                                                                                                                                                                                                                                                                                                                                                                                                                                                                                                                                                                                                                                                                                                                                                                                                                                                                                                                                                                                                                                                                                                                                                                                                                                                                                                                                                                                                                                                                                                                                                                                                                                                                                                                                                                                                                                                                                                                                                                                                                                                                                                                                                                                                                                                                                                                                                                                                                          | 8                                                                                                                                                                                                                                                                                                                                                                                                                                                                                                                                                                                                                                                                                                                                                                                                                                                                                                                                                                                                                                                                                                                                                                                                                                                                                                                                                                                                                                                                                                                                                                                                                                                                                                                                                                                                                                                                                                                                                                                                                                                                                                                                                                                                                                                                                                                                                                                                                                                                                                                                                                                                                                                                                                                                                                                                                                                                                                                                                                                                                                                                                                                                                                                                            | 15                                                                                                                                                                                                                                                                                                                                                                                                                                                                                                                                                                                                                                                                                                                                                                                                                                                                                                                                                                                                                                                                                                                                                                                                                                                                                                                                                                                                                                                                                                                                                                                                                                                                                                                                                                                                                                                                                                                                                                                                                                                                                                                                                                                                                                                                                                                                                                                                                                                                                                                                                                                                                                                                                                                                                                                                                                       | -                                                                                                                                                                                                                                                                           | -                                                                                                                            |
| reatmnet for cancer following a<br>onsultant's decision to upgrade                                                                                                                                                                                      | 2014-15                                                                                   | Total number waiting                                                                                                                                                                                                                                                                                                                                                                                                                                                                                                                                                                                                                                                                                                                                                                                                                                                                                                                                                                                                                                                                                                                                                                                                                                                                                                                                                                                                                                                                                                                                                                                                                                                                                                                                                                                                                                                                                                                                                                                                                                                                                                                                                                                                                                                                                                                                                                                                                                                                                                                              | 9                                                                                                                                                                                                                                                                                                                                                                                                                                                                                                                                                                                                                                                                                                                                                                                                                                                                                                                                                                                                                                                                                                                                                                                                                                                                                                                                                                                                                                                                                                                                                                                                                                                                                                                                                                                                                                                                                                                                                                                                                                                                                                                                                                                                                                                                                                                                                                                                                                                                                                                                                                                                                                                                                                                                                                                                                                                                                                                                                                                                                                                                                                                                                                                                            | 16                                                                                                                                                                                                                                                                                                                                                                                                                                                                                                                                                                                                                                                                                                                                                                                                                                                                                                                                                                                                                                                                                                                                                                                                                                                                                                                                                                                                                                                                                                                                                                                                                                                                                                                                                                                                                                                                                                                                                                                                                                                                                                                                                                                                                                                                                                                                                                                                                                                                                                                                                                                                                                                                                                                                                                                                                                       | -                                                                                                                                                                                                                                                                           | -                                                                                                                            |
| the patients priority                                                                                                                                                                                                                                   |                                                                                           | %<br>Number waiting < 62 days                                                                                                                                                                                                                                                                                                                                                                                                                                                                                                                                                                                                                                                                                                                                                                                                                                                                                                                                                                                                                                                                                                                                                                                                                                                                                                                                                                                                                                                                                                                                                                                                                                                                                                                                                                                                                                                                                                                                                                                                                                                                                                                                                                                                                                                                                                                                                                                                                                                                                                                     | 88.9%<br>10                                                                                                                                                                                                                                                                                                                                                                                                                                                                                                                                                                                                                                                                                                                                                                                                                                                                                                                                                                                                                                                                                                                                                                                                                                                                                                                                                                                                                                                                                                                                                                                                                                                                                                                                                                                                                                                                                                                                                                                                                                                                                                                                                                                                                                                                                                                                                                                                                                                                                                                                                                                                                                                                                                                                                                                                                                                                                                                                                                                                                                                                                                                                                                                                  | 93.8%<br>10                                                                                                                                                                                                                                                                                                                                                                                                                                                                                                                                                                                                                                                                                                                                                                                                                                                                                                                                                                                                                                                                                                                                                                                                                                                                                                                                                                                                                                                                                                                                                                                                                                                                                                                                                                                                                                                                                                                                                                                                                                                                                                                                                                                                                                                                                                                                                                                                                                                                                                                                                                                                                                                                                                                                                                                                                              | - 10                                                                                                                                                                                                                                                                        | -                                                                                                                            |
|                                                                                                                                                                                                                                                         | 2015/16 Plan                                                                              | Total number waiting                                                                                                                                                                                                                                                                                                                                                                                                                                                                                                                                                                                                                                                                                                                                                                                                                                                                                                                                                                                                                                                                                                                                                                                                                                                                                                                                                                                                                                                                                                                                                                                                                                                                                                                                                                                                                                                                                                                                                                                                                                                                                                                                                                                                                                                                                                                                                                                                                                                                                                                              | 11                                                                                                                                                                                                                                                                                                                                                                                                                                                                                                                                                                                                                                                                                                                                                                                                                                                                                                                                                                                                                                                                                                                                                                                                                                                                                                                                                                                                                                                                                                                                                                                                                                                                                                                                                                                                                                                                                                                                                                                                                                                                                                                                                                                                                                                                                                                                                                                                                                                                                                                                                                                                                                                                                                                                                                                                                                                                                                                                                                                                                                                                                                                                                                                                           | 11                                                                                                                                                                                                                                                                                                                                                                                                                                                                                                                                                                                                                                                                                                                                                                                                                                                                                                                                                                                                                                                                                                                                                                                                                                                                                                                                                                                                                                                                                                                                                                                                                                                                                                                                                                                                                                                                                                                                                                                                                                                                                                                                                                                                                                                                                                                                                                                                                                                                                                                                                                                                                                                                                                                                                                                                                                       | 11                                                                                                                                                                                                                                                                          | 11                                                                                                                           |
|                                                                                                                                                                                                                                                         |                                                                                           | %                                                                                                                                                                                                                                                                                                                                                                                                                                                                                                                                                                                                                                                                                                                                                                                                                                                                                                                                                                                                                                                                                                                                                                                                                                                                                                                                                                                                                                                                                                                                                                                                                                                                                                                                                                                                                                                                                                                                                                                                                                                                                                                                                                                                                                                                                                                                                                                                                                                                                                                                                 | 90.9%                                                                                                                                                                                                                                                                                                                                                                                                                                                                                                                                                                                                                                                                                                                                                                                                                                                                                                                                                                                                                                                                                                                                                                                                                                                                                                                                                                                                                                                                                                                                                                                                                                                                                                                                                                                                                                                                                                                                                                                                                                                                                                                                                                                                                                                                                                                                                                                                                                                                                                                                                                                                                                                                                                                                                                                                                                                                                                                                                                                                                                                                                                                                                                                                        | 90.9%                                                                                                                                                                                                                                                                                                                                                                                                                                                                                                                                                                                                                                                                                                                                                                                                                                                                                                                                                                                                                                                                                                                                                                                                                                                                                                                                                                                                                                                                                                                                                                                                                                                                                                                                                                                                                                                                                                                                                                                                                                                                                                                                                                                                                                                                                                                                                                                                                                                                                                                                                                                                                                                                                                                                                                                                                                    | 90.9%                                                                                                                                                                                                                                                                       | 81.8%                                                                                                                        |
| B.8                                                                                                                                                                                                                                                     |                                                                                           |                                                                                                                                                                                                                                                                                                                                                                                                                                                                                                                                                                                                                                                                                                                                                                                                                                                                                                                                                                                                                                                                                                                                                                                                                                                                                                                                                                                                                                                                                                                                                                                                                                                                                                                                                                                                                                                                                                                                                                                                                                                                                                                                                                                                                                                                                                                                                                                                                                                                                                                                                   | Quarter 1                                                                                                                                                                                                                                                                                                                                                                                                                                                                                                                                                                                                                                                                                                                                                                                                                                                                                                                                                                                                                                                                                                                                                                                                                                                                                                                                                                                                                                                                                                                                                                                                                                                                                                                                                                                                                                                                                                                                                                                                                                                                                                                                                                                                                                                                                                                                                                                                                                                                                                                                                                                                                                                                                                                                                                                                                                                                                                                                                                                                                                                                                                                                                                                                    | Quarter 2                                                                                                                                                                                                                                                                                                                                                                                                                                                                                                                                                                                                                                                                                                                                                                                                                                                                                                                                                                                                                                                                                                                                                                                                                                                                                                                                                                                                                                                                                                                                                                                                                                                                                                                                                                                                                                                                                                                                                                                                                                                                                                                                                                                                                                                                                                                                                                                                                                                                                                                                                                                                                                                                                                                                                                                                                                | Quarter 3                                                                                                                                                                                                                                                                   | Quarter 4                                                                                                                    |
| 5.5                                                                                                                                                                                                                                                     |                                                                                           | Number waiting < 31 days                                                                                                                                                                                                                                                                                                                                                                                                                                                                                                                                                                                                                                                                                                                                                                                                                                                                                                                                                                                                                                                                                                                                                                                                                                                                                                                                                                                                                                                                                                                                                                                                                                                                                                                                                                                                                                                                                                                                                                                                                                                                                                                                                                                                                                                                                                                                                                                                                                                                                                                          | 203                                                                                                                                                                                                                                                                                                                                                                                                                                                                                                                                                                                                                                                                                                                                                                                                                                                                                                                                                                                                                                                                                                                                                                                                                                                                                                                                                                                                                                                                                                                                                                                                                                                                                                                                                                                                                                                                                                                                                                                                                                                                                                                                                                                                                                                                                                                                                                                                                                                                                                                                                                                                                                                                                                                                                                                                                                                                                                                                                                                                                                                                                                                                                                                                          | 207                                                                                                                                                                                                                                                                                                                                                                                                                                                                                                                                                                                                                                                                                                                                                                                                                                                                                                                                                                                                                                                                                                                                                                                                                                                                                                                                                                                                                                                                                                                                                                                                                                                                                                                                                                                                                                                                                                                                                                                                                                                                                                                                                                                                                                                                                                                                                                                                                                                                                                                                                                                                                                                                                                                                                                                                                                      | 206                                                                                                                                                                                                                                                                         | 196                                                                                                                          |
|                                                                                                                                                                                                                                                         | 2013-14                                                                                   | Total number waiting                                                                                                                                                                                                                                                                                                                                                                                                                                                                                                                                                                                                                                                                                                                                                                                                                                                                                                                                                                                                                                                                                                                                                                                                                                                                                                                                                                                                                                                                                                                                                                                                                                                                                                                                                                                                                                                                                                                                                                                                                                                                                                                                                                                                                                                                                                                                                                                                                                                                                                                              | 207                                                                                                                                                                                                                                                                                                                                                                                                                                                                                                                                                                                                                                                                                                                                                                                                                                                                                                                                                                                                                                                                                                                                                                                                                                                                                                                                                                                                                                                                                                                                                                                                                                                                                                                                                                                                                                                                                                                                                                                                                                                                                                                                                                                                                                                                                                                                                                                                                                                                                                                                                                                                                                                                                                                                                                                                                                                                                                                                                                                                                                                                                                                                                                                                          | 210                                                                                                                                                                                                                                                                                                                                                                                                                                                                                                                                                                                                                                                                                                                                                                                                                                                                                                                                                                                                                                                                                                                                                                                                                                                                                                                                                                                                                                                                                                                                                                                                                                                                                                                                                                                                                                                                                                                                                                                                                                                                                                                                                                                                                                                                                                                                                                                                                                                                                                                                                                                                                                                                                                                                                                                                                                      | 207                                                                                                                                                                                                                                                                         | 203                                                                                                                          |
| Cancer - Percentage of patients                                                                                                                                                                                                                         |                                                                                           | %<br>Number waiting < 31 days                                                                                                                                                                                                                                                                                                                                                                                                                                                                                                                                                                                                                                                                                                                                                                                                                                                                                                                                                                                                                                                                                                                                                                                                                                                                                                                                                                                                                                                                                                                                                                                                                                                                                                                                                                                                                                                                                                                                                                                                                                                                                                                                                                                                                                                                                                                                                                                                                                                                                                                     | 98.1%<br>213                                                                                                                                                                                                                                                                                                                                                                                                                                                                                                                                                                                                                                                                                                                                                                                                                                                                                                                                                                                                                                                                                                                                                                                                                                                                                                                                                                                                                                                                                                                                                                                                                                                                                                                                                                                                                                                                                                                                                                                                                                                                                                                                                                                                                                                                                                                                                                                                                                                                                                                                                                                                                                                                                                                                                                                                                                                                                                                                                                                                                                                                                                                                                                                                 | 98.6%<br>178                                                                                                                                                                                                                                                                                                                                                                                                                                                                                                                                                                                                                                                                                                                                                                                                                                                                                                                                                                                                                                                                                                                                                                                                                                                                                                                                                                                                                                                                                                                                                                                                                                                                                                                                                                                                                                                                                                                                                                                                                                                                                                                                                                                                                                                                                                                                                                                                                                                                                                                                                                                                                                                                                                                                                                                                                             | 99.5%                                                                                                                                                                                                                                                                       | 96.6%                                                                                                                        |
| receiving first definitive                                                                                                                                                                                                                              | 2014-15                                                                                   | Total number waiting                                                                                                                                                                                                                                                                                                                                                                                                                                                                                                                                                                                                                                                                                                                                                                                                                                                                                                                                                                                                                                                                                                                                                                                                                                                                                                                                                                                                                                                                                                                                                                                                                                                                                                                                                                                                                                                                                                                                                                                                                                                                                                                                                                                                                                                                                                                                                                                                                                                                                                                              | 214                                                                                                                                                                                                                                                                                                                                                                                                                                                                                                                                                                                                                                                                                                                                                                                                                                                                                                                                                                                                                                                                                                                                                                                                                                                                                                                                                                                                                                                                                                                                                                                                                                                                                                                                                                                                                                                                                                                                                                                                                                                                                                                                                                                                                                                                                                                                                                                                                                                                                                                                                                                                                                                                                                                                                                                                                                                                                                                                                                                                                                                                                                                                                                                                          | 182                                                                                                                                                                                                                                                                                                                                                                                                                                                                                                                                                                                                                                                                                                                                                                                                                                                                                                                                                                                                                                                                                                                                                                                                                                                                                                                                                                                                                                                                                                                                                                                                                                                                                                                                                                                                                                                                                                                                                                                                                                                                                                                                                                                                                                                                                                                                                                                                                                                                                                                                                                                                                                                                                                                                                                                                                                      |                                                                                                                                                                                                                                                                             |                                                                                                                              |
| treatment within 31 days of a                                                                                                                                                                                                                           |                                                                                           | %                                                                                                                                                                                                                                                                                                                                                                                                                                                                                                                                                                                                                                                                                                                                                                                                                                                                                                                                                                                                                                                                                                                                                                                                                                                                                                                                                                                                                                                                                                                                                                                                                                                                                                                                                                                                                                                                                                                                                                                                                                                                                                                                                                                                                                                                                                                                                                                                                                                                                                                                                 | 99.5%                                                                                                                                                                                                                                                                                                                                                                                                                                                                                                                                                                                                                                                                                                                                                                                                                                                                                                                                                                                                                                                                                                                                                                                                                                                                                                                                                                                                                                                                                                                                                                                                                                                                                                                                                                                                                                                                                                                                                                                                                                                                                                                                                                                                                                                                                                                                                                                                                                                                                                                                                                                                                                                                                                                                                                                                                                                                                                                                                                                                                                                                                                                                                                                                        |                                                                                                                                                                                                                                                                                                                                                                                                                                                                                                                                                                                                                                                                                                                                                                                                                                                                                                                                                                                                                                                                                                                                                                                                                                                                                                                                                                                                                                                                                                                                                                                                                                                                                                                                                                                                                                                                                                                                                                                                                                                                                                                                                                                                                                                                                                                                                                                                                                                                                                                                                                                                                                                                                                                                                                                                                                          |                                                                                                                                                                                                                                                                             | -                                                                                                                            |
| cancer diagnosis.                                                                                                                                                                                                                                       |                                                                                           | Number waiting < 31 days                                                                                                                                                                                                                                                                                                                                                                                                                                                                                                                                                                                                                                                                                                                                                                                                                                                                                                                                                                                                                                                                                                                                                                                                                                                                                                                                                                                                                                                                                                                                                                                                                                                                                                                                                                                                                                                                                                                                                                                                                                                                                                                                                                                                                                                                                                                                                                                                                                                                                                                          |                                                                                                                                                                                                                                                                                                                                                                                                                                                                                                                                                                                                                                                                                                                                                                                                                                                                                                                                                                                                                                                                                                                                                                                                                                                                                                                                                                                                                                                                                                                                                                                                                                                                                                                                                                                                                                                                                                                                                                                                                                                                                                                                                                                                                                                                                                                                                                                                                                                                                                                                                                                                                                                                                                                                                                                                                                                                                                                                                                                                                                                                                                                                                                                                              | 97.8%                                                                                                                                                                                                                                                                                                                                                                                                                                                                                                                                                                                                                                                                                                                                                                                                                                                                                                                                                                                                                                                                                                                                                                                                                                                                                                                                                                                                                                                                                                                                                                                                                                                                                                                                                                                                                                                                                                                                                                                                                                                                                                                                                                                                                                                                                                                                                                                                                                                                                                                                                                                                                                                                                                                                                                                                                                    | -                                                                                                                                                                                                                                                                           | •                                                                                                                            |
|                                                                                                                                                                                                                                                         | 0015/1000                                                                                 | Number waiting < 51 days                                                                                                                                                                                                                                                                                                                                                                                                                                                                                                                                                                                                                                                                                                                                                                                                                                                                                                                                                                                                                                                                                                                                                                                                                                                                                                                                                                                                                                                                                                                                                                                                                                                                                                                                                                                                                                                                                                                                                                                                                                                                                                                                                                                                                                                                                                                                                                                                                                                                                                                          | 215                                                                                                                                                                                                                                                                                                                                                                                                                                                                                                                                                                                                                                                                                                                                                                                                                                                                                                                                                                                                                                                                                                                                                                                                                                                                                                                                                                                                                                                                                                                                                                                                                                                                                                                                                                                                                                                                                                                                                                                                                                                                                                                                                                                                                                                                                                                                                                                                                                                                                                                                                                                                                                                                                                                                                                                                                                                                                                                                                                                                                                                                                                                                                                                                          | 97.8%<br>180                                                                                                                                                                                                                                                                                                                                                                                                                                                                                                                                                                                                                                                                                                                                                                                                                                                                                                                                                                                                                                                                                                                                                                                                                                                                                                                                                                                                                                                                                                                                                                                                                                                                                                                                                                                                                                                                                                                                                                                                                                                                                                                                                                                                                                                                                                                                                                                                                                                                                                                                                                                                                                                                                                                                                                                                                             | - 208                                                                                                                                                                                                                                                                       | - 198                                                                                                                        |
|                                                                                                                                                                                                                                                         | 2015/16 Plan                                                                              | Total number waiting                                                                                                                                                                                                                                                                                                                                                                                                                                                                                                                                                                                                                                                                                                                                                                                                                                                                                                                                                                                                                                                                                                                                                                                                                                                                                                                                                                                                                                                                                                                                                                                                                                                                                                                                                                                                                                                                                                                                                                                                                                                                                                                                                                                                                                                                                                                                                                                                                                                                                                                              | 215<br>216                                                                                                                                                                                                                                                                                                                                                                                                                                                                                                                                                                                                                                                                                                                                                                                                                                                                                                                                                                                                                                                                                                                                                                                                                                                                                                                                                                                                                                                                                                                                                                                                                                                                                                                                                                                                                                                                                                                                                                                                                                                                                                                                                                                                                                                                                                                                                                                                                                                                                                                                                                                                                                                                                                                                                                                                                                                                                                                                                                                                                                                                                                                                                                                                   | 180<br>184                                                                                                                                                                                                                                                                                                                                                                                                                                                                                                                                                                                                                                                                                                                                                                                                                                                                                                                                                                                                                                                                                                                                                                                                                                                                                                                                                                                                                                                                                                                                                                                                                                                                                                                                                                                                                                                                                                                                                                                                                                                                                                                                                                                                                                                                                                                                                                                                                                                                                                                                                                                                                                                                                                                                                                                                                               | 209                                                                                                                                                                                                                                                                         | -<br>198<br>205                                                                                                              |
|                                                                                                                                                                                                                                                         | 2015/16 Plan                                                                              | Yumber waiting < 31 days<br>Total number waiting<br>%                                                                                                                                                                                                                                                                                                                                                                                                                                                                                                                                                                                                                                                                                                                                                                                                                                                                                                                                                                                                                                                                                                                                                                                                                                                                                                                                                                                                                                                                                                                                                                                                                                                                                                                                                                                                                                                                                                                                                                                                                                                                                                                                                                                                                                                                                                                                                                                                                                                                                             | 215                                                                                                                                                                                                                                                                                                                                                                                                                                                                                                                                                                                                                                                                                                                                                                                                                                                                                                                                                                                                                                                                                                                                                                                                                                                                                                                                                                                                                                                                                                                                                                                                                                                                                                                                                                                                                                                                                                                                                                                                                                                                                                                                                                                                                                                                                                                                                                                                                                                                                                                                                                                                                                                                                                                                                                                                                                                                                                                                                                                                                                                                                                                                                                                                          | 180                                                                                                                                                                                                                                                                                                                                                                                                                                                                                                                                                                                                                                                                                                                                                                                                                                                                                                                                                                                                                                                                                                                                                                                                                                                                                                                                                                                                                                                                                                                                                                                                                                                                                                                                                                                                                                                                                                                                                                                                                                                                                                                                                                                                                                                                                                                                                                                                                                                                                                                                                                                                                                                                                                                                                                                                                                      | 208<br>209<br>99.5%                                                                                                                                                                                                                                                         | - 198                                                                                                                        |
| B.9                                                                                                                                                                                                                                                     | 2015/16 Plan                                                                              | Total number waiting<br>%                                                                                                                                                                                                                                                                                                                                                                                                                                                                                                                                                                                                                                                                                                                                                                                                                                                                                                                                                                                                                                                                                                                                                                                                                                                                                                                                                                                                                                                                                                                                                                                                                                                                                                                                                                                                                                                                                                                                                                                                                                                                                                                                                                                                                                                                                                                                                                                                                                                                                                                         | 215<br>216<br>99.5%<br>Quarter 1                                                                                                                                                                                                                                                                                                                                                                                                                                                                                                                                                                                                                                                                                                                                                                                                                                                                                                                                                                                                                                                                                                                                                                                                                                                                                                                                                                                                                                                                                                                                                                                                                                                                                                                                                                                                                                                                                                                                                                                                                                                                                                                                                                                                                                                                                                                                                                                                                                                                                                                                                                                                                                                                                                                                                                                                                                                                                                                                                                                                                                                                                                                                                                             | 180<br>184<br>97.8%<br>Quarter 2                                                                                                                                                                                                                                                                                                                                                                                                                                                                                                                                                                                                                                                                                                                                                                                                                                                                                                                                                                                                                                                                                                                                                                                                                                                                                                                                                                                                                                                                                                                                                                                                                                                                                                                                                                                                                                                                                                                                                                                                                                                                                                                                                                                                                                                                                                                                                                                                                                                                                                                                                                                                                                                                                                                                                                                                         | 209<br>99.5%<br>Quarter 3                                                                                                                                                                                                                                                   | - 198<br>205<br>96.6%<br>Quarter 4                                                                                           |
| B.9                                                                                                                                                                                                                                                     |                                                                                           | Total number waiting<br>%<br>Number waiting < 31 days                                                                                                                                                                                                                                                                                                                                                                                                                                                                                                                                                                                                                                                                                                                                                                                                                                                                                                                                                                                                                                                                                                                                                                                                                                                                                                                                                                                                                                                                                                                                                                                                                                                                                                                                                                                                                                                                                                                                                                                                                                                                                                                                                                                                                                                                                                                                                                                                                                                                                             | 215<br>216<br>99.5%<br>Quarter 1<br>44                                                                                                                                                                                                                                                                                                                                                                                                                                                                                                                                                                                                                                                                                                                                                                                                                                                                                                                                                                                                                                                                                                                                                                                                                                                                                                                                                                                                                                                                                                                                                                                                                                                                                                                                                                                                                                                                                                                                                                                                                                                                                                                                                                                                                                                                                                                                                                                                                                                                                                                                                                                                                                                                                                                                                                                                                                                                                                                                                                                                                                                                                                                                                                       | 180<br>184<br>97.8%<br>Quarter 2<br>32                                                                                                                                                                                                                                                                                                                                                                                                                                                                                                                                                                                                                                                                                                                                                                                                                                                                                                                                                                                                                                                                                                                                                                                                                                                                                                                                                                                                                                                                                                                                                                                                                                                                                                                                                                                                                                                                                                                                                                                                                                                                                                                                                                                                                                                                                                                                                                                                                                                                                                                                                                                                                                                                                                                                                                                                   | 209<br>99.5%<br>Quarter 3<br>32                                                                                                                                                                                                                                             | - 198<br>205<br>96.6%<br>Quarter 4<br>37                                                                                     |
| B.9                                                                                                                                                                                                                                                     | 2015/16 Plan<br>2013-14                                                                   | Total number waiting<br>%                                                                                                                                                                                                                                                                                                                                                                                                                                                                                                                                                                                                                                                                                                                                                                                                                                                                                                                                                                                                                                                                                                                                                                                                                                                                                                                                                                                                                                                                                                                                                                                                                                                                                                                                                                                                                                                                                                                                                                                                                                                                                                                                                                                                                                                                                                                                                                                                                                                                                                                         | 215<br>216<br>99.5%<br>Quarter 1<br>44<br>45                                                                                                                                                                                                                                                                                                                                                                                                                                                                                                                                                                                                                                                                                                                                                                                                                                                                                                                                                                                                                                                                                                                                                                                                                                                                                                                                                                                                                                                                                                                                                                                                                                                                                                                                                                                                                                                                                                                                                                                                                                                                                                                                                                                                                                                                                                                                                                                                                                                                                                                                                                                                                                                                                                                                                                                                                                                                                                                                                                                                                                                                                                                                                                 | 180<br>184<br>97.8%<br>Quarter 2<br>32<br>34                                                                                                                                                                                                                                                                                                                                                                                                                                                                                                                                                                                                                                                                                                                                                                                                                                                                                                                                                                                                                                                                                                                                                                                                                                                                                                                                                                                                                                                                                                                                                                                                                                                                                                                                                                                                                                                                                                                                                                                                                                                                                                                                                                                                                                                                                                                                                                                                                                                                                                                                                                                                                                                                                                                                                                                             | 209<br>99.5%<br>Quarter 3<br>32<br>32                                                                                                                                                                                                                                       | 198<br>205<br>96.6%<br>Quarter 4<br>37<br>39                                                                                 |
|                                                                                                                                                                                                                                                         |                                                                                           | Total number waiting<br>%<br>Number waiting < 31 days                                                                                                                                                                                                                                                                                                                                                                                                                                                                                                                                                                                                                                                                                                                                                                                                                                                                                                                                                                                                                                                                                                                                                                                                                                                                                                                                                                                                                                                                                                                                                                                                                                                                                                                                                                                                                                                                                                                                                                                                                                                                                                                                                                                                                                                                                                                                                                                                                                                                                             | 215<br>216<br>99.5%<br>Quarter 1<br>44                                                                                                                                                                                                                                                                                                                                                                                                                                                                                                                                                                                                                                                                                                                                                                                                                                                                                                                                                                                                                                                                                                                                                                                                                                                                                                                                                                                                                                                                                                                                                                                                                                                                                                                                                                                                                                                                                                                                                                                                                                                                                                                                                                                                                                                                                                                                                                                                                                                                                                                                                                                                                                                                                                                                                                                                                                                                                                                                                                                                                                                                                                                                                                       | 180<br>184<br>97.8%<br>Quarter 2<br>32                                                                                                                                                                                                                                                                                                                                                                                                                                                                                                                                                                                                                                                                                                                                                                                                                                                                                                                                                                                                                                                                                                                                                                                                                                                                                                                                                                                                                                                                                                                                                                                                                                                                                                                                                                                                                                                                                                                                                                                                                                                                                                                                                                                                                                                                                                                                                                                                                                                                                                                                                                                                                                                                                                                                                                                                   | 209<br>99.5%<br>Quarter 3<br>32                                                                                                                                                                                                                                             | - 198<br>205<br>96.6%<br>Quarter 4<br>37                                                                                     |
| Cancer - 31 Day standard for<br>ubsequent cancer treatments -                                                                                                                                                                                           |                                                                                           | Total number waiting<br>%<br>Number waiting < 31 days<br>Total number waiting<br>%                                                                                                                                                                                                                                                                                                                                                                                                                                                                                                                                                                                                                                                                                                                                                                                                                                                                                                                                                                                                                                                                                                                                                                                                                                                                                                                                                                                                                                                                                                                                                                                                                                                                                                                                                                                                                                                                                                                                                                                                                                                                                                                                                                                                                                                                                                                                                                                                                                                                | 215<br>216<br>99.5%<br>Quarter 1<br>44<br>45<br>97.8%                                                                                                                                                                                                                                                                                                                                                                                                                                                                                                                                                                                                                                                                                                                                                                                                                                                                                                                                                                                                                                                                                                                                                                                                                                                                                                                                                                                                                                                                                                                                                                                                                                                                                                                                                                                                                                                                                                                                                                                                                                                                                                                                                                                                                                                                                                                                                                                                                                                                                                                                                                                                                                                                                                                                                                                                                                                                                                                                                                                                                                                                                                                                                        | 180<br>184<br>97.8%<br>Quarter 2<br>32<br>34<br>94.1%                                                                                                                                                                                                                                                                                                                                                                                                                                                                                                                                                                                                                                                                                                                                                                                                                                                                                                                                                                                                                                                                                                                                                                                                                                                                                                                                                                                                                                                                                                                                                                                                                                                                                                                                                                                                                                                                                                                                                                                                                                                                                                                                                                                                                                                                                                                                                                                                                                                                                                                                                                                                                                                                                                                                                                                    | 209<br>99.5%<br>Quarter 3<br>32<br>32                                                                                                                                                                                                                                       | 198<br>205<br>96.6%<br>Quarter 4<br>37<br>39                                                                                 |
| Cancer - 31 Day standard for                                                                                                                                                                                                                            | 2013-14                                                                                   | Total number waiting<br>%<br>Number waiting < 31 days<br>Total number waiting<br>%<br>Number waiting < 31 days                                                                                                                                                                                                                                                                                                                                                                                                                                                                                                                                                                                                                                                                                                                                                                                                                                                                                                                                                                                                                                                                                                                                                                                                                                                                                                                                                                                                                                                                                                                                                                                                                                                                                                                                                                                                                                                                                                                                                                                                                                                                                                                                                                                                                                                                                                                                                                                                                                    | 215<br>216<br>99.5%<br>Quarter 1<br>44<br>45<br>97.8%<br>40                                                                                                                                                                                                                                                                                                                                                                                                                                                                                                                                                                                                                                                                                                                                                                                                                                                                                                                                                                                                                                                                                                                                                                                                                                                                                                                                                                                                                                                                                                                                                                                                                                                                                                                                                                                                                                                                                                                                                                                                                                                                                                                                                                                                                                                                                                                                                                                                                                                                                                                                                                                                                                                                                                                                                                                                                                                                                                                                                                                                                                                                                                                                                  | 180<br>184<br>97.8%<br>Quarter 2<br>32<br>34<br>94.1%<br>31                                                                                                                                                                                                                                                                                                                                                                                                                                                                                                                                                                                                                                                                                                                                                                                                                                                                                                                                                                                                                                                                                                                                                                                                                                                                                                                                                                                                                                                                                                                                                                                                                                                                                                                                                                                                                                                                                                                                                                                                                                                                                                                                                                                                                                                                                                                                                                                                                                                                                                                                                                                                                                                                                                                                                                              | 209<br>99.5%<br>Quarter 3<br>32<br>32                                                                                                                                                                                                                                       | 198<br>205<br>96.6%<br>Quarter 4<br>37<br>39                                                                                 |
| Cancer - 31 Day standard for<br>ubsequent cancer treatments -                                                                                                                                                                                           | 2013-14<br>2014-15                                                                        | Total number waiting<br>%<br>Number waiting < 31 days<br>Total number waiting<br>Number waiting < 31 days<br>Total number waiting<br>%<br>Number waiting < 31 days                                                                                                                                                                                                                                                                                                                                                                                                                                                                                                                                                                                                                                                                                                                                                                                                                                                                                                                                                                                                                                                                                                                                                                                                                                                                                                                                                                                                                                                                                                                                                                                                                                                                                                                                                                                                                                                                                                                                                                                                                                                                                                                                                                                                                                                                                                                                                                                | 215<br>216<br>99.5%<br>Quarter 1<br>44<br>45<br>57.8%<br>40<br>41<br>41<br>41                                                                                                                                                                                                                                                                                                                                                                                                                                                                                                                                                                                                                                                                                                                                                                                                                                                                                                                                                                                                                                                                                                                                                                                                                                                                                                                                                                                                                                                                                                                                                                                                                                                                                                                                                                                                                                                                                                                                                                                                                                                                                                                                                                                                                                                                                                                                                                                                                                                                                                                                                                                                                                                                                                                                                                                                                                                                                                                                                                                                                                                                                                                                | 100<br>184<br>97.8%<br>Quarter 2<br>32<br>34<br>94.3%<br>31<br>31<br>100.0%<br>22                                                                                                                                                                                                                                                                                                                                                                                                                                                                                                                                                                                                                                                                                                                                                                                                                                                                                                                                                                                                                                                                                                                                                                                                                                                                                                                                                                                                                                                                                                                                                                                                                                                                                                                                                                                                                                                                                                                                                                                                                                                                                                                                                                                                                                                                                                                                                                                                                                                                                                                                                                                                                                                                                                                                                        | 209<br>99.5%<br>Quarter 3<br>32<br>100.0%<br>-<br>-<br>33                                                                                                                                                                                                                   | 198<br>205<br>96.6%<br>Quarter 4<br>37<br>39<br>94.5%<br>-<br>-<br>-<br>38                                                   |
| Cancer - 31 Day standard for<br>ubsequent cancer treatments -                                                                                                                                                                                           | 2013-14                                                                                   | Total number waiting<br>%<br>Number waiting < 31 days<br>Total number waiting<br>%<br>Number waiting < 31 days<br>Total number waiting<br>%                                                                                                                                                                                                                                                                                                                                                                                                                                                                                                                                                                                                                                                                                                                                                                                                                                                                                                                                                                                                                                                                                                                                                                                                                                                                                                                                                                                                                                                                                                                                                                                                                                                                                                                                                                                                                                                                                                                                                                                                                                                                                                                                                                                                                                                                                                                                                                                                       | 215<br>216<br>99.5%<br>Quarter 1<br>44<br>45<br>97.8%<br>40<br>41<br>97.6%                                                                                                                                                                                                                                                                                                                                                                                                                                                                                                                                                                                                                                                                                                                                                                                                                                                                                                                                                                                                                                                                                                                                                                                                                                                                                                                                                                                                                                                                                                                                                                                                                                                                                                                                                                                                                                                                                                                                                                                                                                                                                                                                                                                                                                                                                                                                                                                                                                                                                                                                                                                                                                                                                                                                                                                                                                                                                                                                                                                                                                                                                                                                   | 180<br>184<br>97.8%<br>Quarter 2<br>32<br>34<br>94.1%<br>31<br>31<br>100.0%                                                                                                                                                                                                                                                                                                                                                                                                                                                                                                                                                                                                                                                                                                                                                                                                                                                                                                                                                                                                                                                                                                                                                                                                                                                                                                                                                                                                                                                                                                                                                                                                                                                                                                                                                                                                                                                                                                                                                                                                                                                                                                                                                                                                                                                                                                                                                                                                                                                                                                                                                                                                                                                                                                                                                              | 209<br>99.3%<br>Quarter 3<br>32<br>100.0%                                                                                                                                                                                                                                   | - 198<br>205<br>96.6%<br>Quarter 4<br>37<br>39<br>94.9%<br>                                                                  |
| Cancer - 31 Day standard for<br>ubsequent cancer treatments -                                                                                                                                                                                           | 2013-14<br>2014-15                                                                        | Total number waiting<br>%<br>Number waiting < 31 days<br>Total number waiting<br>Number waiting < 31 days<br>Total number waiting<br>%<br>Number waiting < 31 days                                                                                                                                                                                                                                                                                                                                                                                                                                                                                                                                                                                                                                                                                                                                                                                                                                                                                                                                                                                                                                                                                                                                                                                                                                                                                                                                                                                                                                                                                                                                                                                                                                                                                                                                                                                                                                                                                                                                                                                                                                                                                                                                                                                                                                                                                                                                                                                | 215<br>216<br>99.5%<br>Quarter 1<br>44<br>45<br>97.8%<br>40<br>41<br>97.6%<br>41<br>97.6%<br>42                                                                                                                                                                                                                                                                                                                                                                                                                                                                                                                                                                                                                                                                                                                                                                                                                                                                                                                                                                                                                                                                                                                                                                                                                                                                                                                                                                                                                                                                                                                                                                                                                                                                                                                                                                                                                                                                                                                                                                                                                                                                                                                                                                                                                                                                                                                                                                                                                                                                                                                                                                                                                                                                                                                                                                                                                                                                                                                                                                                                                                                                                                              | 100<br>184<br>97.8%<br>Quarter 2<br>32<br>34<br>94.1%<br>31<br>31<br>31<br>100.0%<br>22<br>32                                                                                                                                                                                                                                                                                                                                                                                                                                                                                                                                                                                                                                                                                                                                                                                                                                                                                                                                                                                                                                                                                                                                                                                                                                                                                                                                                                                                                                                                                                                                                                                                                                                                                                                                                                                                                                                                                                                                                                                                                                                                                                                                                                                                                                                                                                                                                                                                                                                                                                                                                                                                                                                                                                                                            | 209<br>99.5%<br>Quarter 3<br>32<br>100.0%<br>-<br>-<br>-<br>33<br>33                                                                                                                                                                                                        | -<br>198<br>205<br>96.6%<br>Quarter 4<br>37<br>39<br>94.9%<br>-<br>-<br>-<br>-<br>-<br>-<br>-<br>-<br>-<br>-<br>-<br>-<br>-  |
| Cancer - 31 Day standard for<br>ubsequent cancer treatments -<br>surgery                                                                                                                                                                                | 2013-14<br>2014-15                                                                        | Total number waiting<br>% Number waiting < 31 days Total number waiting % Number waiting < 31 days Total number waiting % Number waiting < 31 days Total number waiting %                                                                                                                                                                                                                                                                                                                                                                                                                                                                                                                                                                                                                                                                                                                                                                                                                                                                                                                                                                                                                                                                                                                                                                                                                                                                                                                                                                                                                                                                                                                                                                                                                                                                                                                                                                                                                                                                                                                                                                                                                                                                                                                                                                                                                                                                                                                                                                         | 215<br>216<br>99.5%<br>Quarter 1<br>44<br>45<br>47.5%<br>40<br>41<br>97.6%<br>41<br>42<br>97.6%<br>41<br>42<br>97.6%<br>41<br>42<br>97.6%                                                                                                                                                                                                                                                                                                                                                                                                                                                                                                                                                                                                                                                                                                                                                                                                                                                                                                                                                                                                                                                                                                                                                                                                                                                                                                                                                                                                                                                                                                                                                                                                                                                                                                                                                                                                                                                                                                                                                                                                                                                                                                                                                                                                                                                                                                                                                                                                                                                                                                                                                                                                                                                                                                                                                                                                                                                                                                                                                                                                                                                                    | 100<br>184<br>97.8%<br>Quarter 2<br>32<br>34<br>94.1%<br>31<br>100.0%<br>32<br>100.0%<br>Quarter 2                                                                                                                                                                                                                                                                                                                                                                                                                                                                                                                                                                                                                                                                                                                                                                                                                                                                                                                                                                                                                                                                                                                                                                                                                                                                                                                                                                                                                                                                                                                                                                                                                                                                                                                                                                                                                                                                                                                                                                                                                                                                                                                                                                                                                                                                                                                                                                                                                                                                                                                                                                                                                                                                                                                                       | 209<br>99.5%<br>Quarter 3<br>32<br>32<br>300.0%<br>                                                                                                                                                                                                                         |                                                                                                                              |
| Cancer - 31 Day standard for<br>ubsequent cancer treatments -<br>surgery                                                                                                                                                                                | 2013-14<br>2014-15<br>2015/16 Plan                                                        | Total number waiting<br>S<br>Number waiting < 31 days<br>Total number waiting<br>Number waiting < 31 days<br>Total number waiting<br>S<br>Number waiting < 31 days<br>Total number waiting<br>S<br>Number waiting < 31 days<br>Total number waiting<br>S<br>Number waiting < 31 days                                                                                                                                                                                                                                                                                                                                                                                                                                                                                                                                                                                                                                                                                                                                                                                                                                                                                                                                                                                                                                                                                                                                                                                                                                                                                                                                                                                                                                                                                                                                                                                                                                                                                                                                                                                                                                                                                                                                                                                                                                                                                                                                                                                                                                                              | 215<br>216<br>99.5%<br>Quarter 1<br>44<br>45<br>97.8%<br>40<br>41<br>97.6%<br>41<br>42<br>97.5%<br>Quarter 1<br>79                                                                                                                                                                                                                                                                                                                                                                                                                                                                                                                                                                                                                                                                                                                                                                                                                                                                                                                                                                                                                                                                                                                                                                                                                                                                                                                                                                                                                                                                                                                                                                                                                                                                                                                                                                                                                                                                                                                                                                                                                                                                                                                                                                                                                                                                                                                                                                                                                                                                                                                                                                                                                                                                                                                                                                                                                                                                                                                                                                                                                                                                                           | 100<br>134<br>97.8%<br>Quarter 2<br>32<br>34<br>94.1%<br>31<br>100.0%<br>32<br>32<br>100.0%<br>Quarter 2<br>70                                                                                                                                                                                                                                                                                                                                                                                                                                                                                                                                                                                                                                                                                                                                                                                                                                                                                                                                                                                                                                                                                                                                                                                                                                                                                                                                                                                                                                                                                                                                                                                                                                                                                                                                                                                                                                                                                                                                                                                                                                                                                                                                                                                                                                                                                                                                                                                                                                                                                                                                                                                                                                                                                                                           | 209<br>99356<br>22<br>32<br>100.0%<br>-<br>-<br>33<br>33<br>100.0%<br>Quarter 3<br>69                                                                                                                                                                                       | 198<br>205<br>96.6%<br>Quarter 4<br>37<br>39<br>94.3%<br>-<br>-<br>-<br>-<br>-<br>38<br>38<br>40<br>95.0%<br>Quarter 4<br>75 |
| Cancer - 31 Day standard for<br>ubsequent cancer treatments -<br>surgery<br>8.10                                                                                                                                                                        | 2013-14<br>2014-15                                                                        | Total number waiting<br>S<br>Number waiting < 31 days<br>Total number waiting<br>Number waiting < 31 days<br>Total number waiting<br>S<br>Number waiting < 31 days<br>Total number waiting<br>S<br>Number waiting < 31 days<br>Total number waiting<br>S<br>Number waiting < 31 days<br>Total number waiting<br>S                                                                                                                                                                                                                                                                                                                                                                                                                                                                                                                                                                                                                                                                                                                                                                                                                                                                                                                                                                                                                                                                                                                                                                                                                                                                                                                                                                                                                                                                                                                                                                                                                                                                                                                                                                                                                                                                                                                                                                                                                                                                                                                                                                                                                                 | 215<br>216<br>99.5%<br>Quarter 1<br>44<br>45<br>97.8%<br>40<br>41<br>97.6%<br>41<br>41<br>42<br>97.6%<br>41<br>42<br>97.6%<br>97.6%<br>97.6%<br>97.6%<br>97.6%<br>97.6%                                                                                                                                                                                                                                                                                                                                                                                                                                                                                                                                                                                                                                                                                                                                                                                                                                                                                                                                                                                                                                                                                                                                                                                                                                                                                                                                                                                                                                                                                                                                                                                                                                                                                                                                                                                                                                                                                                                                                                                                                                                                                                                                                                                                                                                                                                                                                                                                                                                                                                                                                                                                                                                                                                                                                                                                                                                                                                                                                                                                                                      | 100<br>184<br>97.8%<br>Quarter 2<br>32<br>34<br>94.1%<br>31<br>100.0%<br>32<br>32<br>100.0%<br>Quarter 2<br>70<br>72<br>97.2%                                                                                                                                                                                                                                                                                                                                                                                                                                                                                                                                                                                                                                                                                                                                                                                                                                                                                                                                                                                                                                                                                                                                                                                                                                                                                                                                                                                                                                                                                                                                                                                                                                                                                                                                                                                                                                                                                                                                                                                                                                                                                                                                                                                                                                                                                                                                                                                                                                                                                                                                                                                                                                                                                                            | 209<br>99.5%<br>Quarter 3<br>32<br>32<br>300.0%<br>                                                                                                                                                                                                                         |                                                                                                                              |
| Cancer - 31 Day standard for<br>ubsequent cancer treatments -<br>surgery<br>8.10<br>Cancer - 31 Day standard for                                                                                                                                        | 2013-14<br>2014-15<br>2015/16 Plan<br>2013-14                                             | Total number waiting<br>5<br>Number waiting < 31 days<br>Total number waiting<br>5<br>Number waiting < 31 days<br>Total number waiting<br>55<br>Number waiting < 31 days<br>56<br>Number waiting < 31 days<br>57<br>Number waiting < 31 days<br>58<br>Number waiting < 31 days<br>59<br>50<br>50<br>50<br>50<br>50<br>50<br>50<br>50<br>50<br>50                                                                                                                                                                                                                                                                                                                                                                                                                                                                                                                                                                                                                                                                                                                                                                                                                                                                                                                                                                                                                                                                                                                                                                                                                                                                                                                                                                                                                                                                                                                                                                                                                                                                                                                                                                                                                                                                                                                                                                                                                    | 215<br>216<br>99.5%<br>Quarter 1<br>44<br>45<br>57.8%<br>40<br>41<br>97.8%<br>41<br>42<br>97.8%<br>41<br>42<br>97.8%<br>Quarter 1<br>79<br>79<br>79<br>79<br>100.0%<br>59                                                                                                                                                                                                                                                                                                                                                                                                                                                                                                                                                                                                                                                                                                                                                                                                                                                                                                                                                                                                                                                                                                                                                                                                                                                                                                                                                                                                                                                                                                                                                                                                                                                                                                                                                                                                                                                                                                                                                                                                                                                                                                                                                                                                                                                                                                                                                                                                                                                                                                                                                                                                                                                                                                                                                                                                                                                                                                                                                                                                                                    | 100<br>184<br>97.8%<br>Quarter 2<br>32<br>34<br>94.1%<br>31<br>100.0%<br>32<br>100.0%<br>Quarter 2<br>70<br>72<br>97.2%<br>66                                                                                                                                                                                                                                                                                                                                                                                                                                                                                                                                                                                                                                                                                                                                                                                                                                                                                                                                                                                                                                                                                                                                                                                                                                                                                                                                                                                                                                                                                                                                                                                                                                                                                                                                                                                                                                                                                                                                                                                                                                                                                                                                                                                                                                                                                                                                                                                                                                                                                                                                                                                                                                                                                                            | 209<br>99.5%<br>Quarter 3<br>32<br>32<br>30.0%<br>                                                                                                                                                                                                                          |                                                                                                                              |
| Cancer - 31 Day standard for<br>ubsequent cancer treatments -<br>surgery<br>8.10<br>Cancer - 31 Day standard for<br>ubsequent cancer treatments -                                                                                                       | 2013-14<br>2014-15<br>2015/16 Plan                                                        | Total number waiting<br>S<br>Number waiting < 31 days<br>Total number waiting<br>Number waiting < 31 days<br>Total number waiting<br>S<br>Number waiting < 31 days<br>Total number waiting<br>S<br>Number waiting < 31 days<br>Total number waiting<br>S<br>Number waiting < 31 days<br>Total number waiting<br>S                                                                                                                                                                                                                                                                                                                                                                                                                                                                                                                                                                                                                                                                                                                                                                                                                                                                                                                                                                                                                                                                                                                                                                                                                                                                                                                                                                                                                                                                                                                                                                                                                                                                                                                                                                                                                                                                                                                                                                                                                                                                                                                                                                                                                                 | 215<br>216<br>99.5%<br>Quarter 1<br>44<br>45<br>45<br>40<br>41<br>41<br>42<br>97.6%<br>41<br>42<br>97.6%<br>41<br>42<br>97.6%<br>97.6%<br>97.6%<br>97.7%<br>97.7%<br>97.7%<br>97.7%<br>97.7%<br>97.7%<br>97.7%<br>97.7%<br>97.7%<br>97.5%<br>97.5%<br>97.5%<br>97.5%<br>97.5%<br>97.5%<br>97.5%<br>97.5%<br>97.5%<br>97.5%<br>97.5%<br>97.5%<br>97.5%<br>97.5%<br>97.5%<br>97.5%<br>97.5%<br>97.5%<br>97.5%<br>97.5%<br>97.5%<br>97.5%<br>97.5%<br>97.5%<br>97.5%<br>97.5%<br>97.5%<br>97.5%<br>97.5%<br>97.5%<br>97.5%<br>97.5%<br>97.5%<br>97.5%<br>97.5%<br>97.5%<br>97.5%<br>97.5%<br>97.5%<br>97.5%<br>97.5%<br>97.5%<br>97.5%<br>97.5%<br>97.5%<br>97.5%<br>97.5%<br>97.5%<br>97.5%<br>97.5%<br>97.5%<br>97.5%<br>97.5%<br>97.5%<br>97.5%<br>97.5%<br>97.5%<br>97.5%<br>97.5%<br>97.5%<br>97.5%<br>97.5%<br>97.5%<br>97.5%<br>97.5%<br>97.5%<br>97.5%<br>97.5%<br>97.5%<br>97.5%<br>97.5%<br>97.5%<br>97.5%<br>97.5%<br>97.5%<br>97.5%<br>97.5%<br>97.5%<br>97.5%<br>97.5%<br>97.5%<br>97.5%<br>97.5%<br>97.5%<br>97.5%<br>97.5%<br>97.5%<br>97.5%<br>97.5%<br>97.5%<br>97.5%<br>97.5%<br>97.5%<br>97.5%<br>97.5%<br>97.5%<br>97.5%<br>97.5%<br>97.5%<br>97.5%<br>97.5%<br>97.5%<br>97.5%<br>97.5%<br>97.5%<br>97.5%<br>97.5%<br>97.5%<br>97.5%<br>97.5%<br>97.5%<br>97.5%<br>97.5%<br>97.5%<br>97.5%<br>97.5%<br>97.5%<br>97.5%<br>97.5%<br>97.5%<br>97.5%<br>97.5%<br>97.5%<br>97.5%<br>97.5%<br>97.5%<br>97.5%<br>97.5%<br>97.5%<br>97.5%<br>97.5%<br>97.5%<br>97.5%<br>97.5%<br>97.5%<br>97.5%<br>97.5%<br>97.5%<br>97.5%<br>97.5%<br>97.5%<br>97.5%<br>97.5%<br>97.5%<br>97.5%<br>97.5%<br>97.5%<br>97.5%<br>97.5%<br>97.5%<br>97.5%<br>97.5%<br>97.5%<br>97.5%<br>97.5%<br>97.5%<br>97.5%<br>97.5%<br>97.5%<br>97.5%<br>97.5%<br>97.5%<br>97.5%<br>97.5%<br>97.5%<br>97.5%<br>97.5%<br>97.5%<br>97.5%<br>97.5%<br>97.5%<br>97.5%<br>97.5%<br>97.5%<br>97.5%<br>97.5%<br>97.5%<br>97.5%<br>97.5%<br>97.5%<br>97.5%<br>97.5%<br>97.5%<br>97.5%<br>97.5%<br>97.5%<br>97.5%<br>97.5%<br>97.5%<br>97.5%<br>97.5%<br>97.5%<br>97.5%<br>97.5%<br>97.5%<br>97.5%<br>97.5%<br>97.5%<br>97.5%<br>97.5%<br>97.5%<br>97.5%<br>97.5%<br>97.5%<br>97.5%<br>97.5%<br>97.5%<br>97.5%<br>97.5%<br>97.5%<br>97.5%<br>97.5%<br>97.5%<br>97.5%<br>97.5%<br>97.5%<br>97.5%<br>97.5%<br>97.5%<br>97.5%<br>97.5%<br>97.5%<br>97.5%<br>97.5%<br>97.5%<br>97.5%<br>97.5%<br>97.5%<br>97.5%<br>97.5%<br>97.5%<br>97.5%<br>97.5%<br>97.5%<br>97.5%<br>97.5%<br>97.5%<br>97.5%<br>97.5%<br>97.5%<br>97.5%<br>97.5%<br>97.5%<br>97.5%<br>97.5%<br>97.5%<br>97.5%<br>97.5%<br>97.5%<br>97.5%<br>97.5%<br>97.5%<br>97.5%<br>97.5%<br>97.5%<br>97.5%<br>97.5%<br>97.5%<br>97.5%<br>97.5%<br>97.5%<br>97.5%<br>97.5%<br>97.5%<br>97.5%<br>97.5%<br>97.5%<br>97.5%<br>97.5%<br>97.5%<br>97.5%<br>97.5%<br>97.5%<br>97.5%<br>97.5%<br>97.5%<br>97.5%<br>97.5%<br>97.5%<br>97.5%<br>97.5%<br>97.5%<br>97.5%<br>97.5%<br>97.5%<br>97.5%<br>97.5%<br>97.5%<br>97.5%<br>97.5%<br>97.5%<br>97.5%<br>97.5%<br>97.5%<br>97.5%<br>97.5%<br>97.5%<br>97.5%<br>97.5%<br>97.5%<br>97.5%<br>97.5%<br>97.5%<br>97.5%<br>97.5%<br>97.5%<br>97.5%<br>97.5%<br>97.5%<br>97.5%<br>97.5%<br>97.5%<br>97.5%<br>97.5%<br>97.5%<br>97.5%<br>97.5%<br>97. | 100<br>184<br>97.8%<br>Quarter 2<br>32<br>34<br>94.1%<br>31<br>31<br>100.0%<br>32<br>12<br>100.0%<br>22<br>100.0%<br>92.3%<br>0.0%<br>0.0%<br>0.0%<br>0.0%<br>0.0%<br>0.0%<br>0.0%<br>0.0%<br>0.0%<br>0.0%<br>0.0%<br>0.0%<br>0.0%<br>0.0%<br>0.0%<br>0.0%<br>0.0%<br>0.0%<br>0.0%<br>0.0%<br>0.0%<br>0.0%<br>0.0%<br>0.0%<br>0.0%<br>0.0%<br>0.0%<br>0.0%<br>0.0%<br>0.0%<br>0.0%<br>0.0%<br>0.0%<br>0.0%<br>0.0%<br>0.0%<br>0.0%<br>0.0%<br>0.0%<br>0.0%<br>0.0%<br>0.0%<br>0.0%<br>0.0%<br>0.0%<br>0.0%<br>0.0%<br>0.0%<br>0.0%<br>0.0%<br>0.0%<br>0.0%<br>0.0%<br>0.0%<br>0.0%<br>0.0%<br>0.0%<br>0.0%<br>0.0%<br>0.0%<br>0.0%<br>0.0%<br>0.0%<br>0.0%<br>0.0%<br>0.0%<br>0.0%<br>0.0%<br>0.0%<br>0.0%<br>0.0%<br>0.0%<br>0.0%<br>0.0%<br>0.0%<br>0.0%<br>0.0%<br>0.0%<br>0.0%<br>0.0%<br>0.0%<br>0.0%<br>0.0%<br>0.0%<br>0.0%<br>0.0%<br>0.0%<br>0.0%<br>0.0%<br>0.0%<br>0.0%<br>0.0%<br>0.0%<br>0.0%<br>0.0%<br>0.0%<br>0.0%<br>0.0%<br>0.0%<br>0.0%<br>0.0%<br>0.0%<br>0.0%<br>0.0%<br>0.0%<br>0.0%<br>0.0%<br>0.0%<br>0.0%<br>0.0%<br>0.0%<br>0.0%<br>0.0%<br>0.0%<br>0.0%<br>0.0%<br>0.0%<br>0.0%<br>0.0%<br>0.0%<br>0.0%<br>0.0%<br>0.0%<br>0.0%<br>0.0%<br>0.0%<br>0.0%<br>0.0%<br>0.0%<br>0.0%<br>0.0%<br>0.0%<br>0.0%<br>0.0%<br>0.0%<br>0.0%<br>0.0%<br>0.0%<br>0.0%<br>0.0%<br>0.0%<br>0.0%<br>0.0%<br>0.0%<br>0.0%<br>0.0%<br>0.0%<br>0.0%<br>0.0%<br>0.0%<br>0.0%<br>0.0%<br>0.0%<br>0.0%<br>0.0%<br>0.0%<br>0.0%<br>0.0%<br>0.0%<br>0.0%<br>0.0%<br>0.0%<br>0.0%<br>0.0%<br>0.0%<br>0.0%<br>0.0%<br>0.0%<br>0.0%<br>0.0%<br>0.0%<br>0.0%<br>0.0%<br>0.0%<br>0.0%<br>0.0%<br>0.0%<br>0.0%<br>0.0%<br>0.0%<br>0.0%<br>0.0%<br>0.0%<br>0.0%<br>0.0%<br>0.0%<br>0.0%<br>0.0%<br>0.0%<br>0.0%<br>0.0%<br>0.0%<br>0.0%<br>0.0%<br>0.0%<br>0.0%<br>0.0%<br>0.0%<br>0.0%<br>0.0%<br>0.0%<br>0.0%<br>0.0%<br>0.0%<br>0.0%<br>0.0%<br>0.0%<br>0.0%<br>0.0%<br>0.0%<br>0.0%<br>0.0%<br>0.0%<br>0.0%<br>0.0%<br>0.0%<br>0.0%<br>0.0%<br>0.0%<br>0.0%<br>0.0%<br>0.0%<br>0.0%<br>0.0%<br>0.0%<br>0.0%<br>0.0%<br>0.0%<br>0.0%<br>0.0%<br>0.0%<br>0.0%<br>0.0%<br>0.0%<br>0.0%<br>0.0%<br>0.0%<br>0.0%<br>0.0%<br>0.0%<br>0.0%<br>0.0%<br>0.0%<br>0.0%<br>0.0%<br>0.0%<br>0.0%<br>0.0%<br>0.0%<br>0.0%<br>0.0%<br>0.0%<br>0.0%<br>0.0%<br>0.0%<br>0.0%<br>0.0%<br>0.0%<br>0.0%<br>0.0%<br>0.0%<br>0.0%<br>0.0%<br>0.0%<br>0.0%<br>0.0%<br>0.0%<br>0.0%<br>0.0%<br>0.0%<br>0.0%<br>0.0%<br>0.0%<br>0.0%<br>0.0%<br>0.0%<br>0.0%<br>0.0%<br>0.0%<br>0.0%<br>0.0%<br>0.0%<br>0.0%<br>0.0%<br>0.0%<br>0.0%<br>0.0%<br>0.0%<br>0.0%<br>0.0%<br>0.0%<br>0.0%<br>0.0%<br>0.0%<br>0.0%<br>0.0%<br>0.0%<br>0.0%<br>0.0%<br>0.0%<br>0.0%<br>0.0%<br>0.0%<br>0.0%<br>0.0%<br>0.0%<br>0.0%<br>0.0%<br>0.0%<br>0.0%<br>0.0%<br>0.0%<br>0.0%<br>0.0%<br>0.0%<br>0.0%<br>0.0%<br>0.0%<br>0.0%<br>0.0%<br>0.0%<br>0.0%<br>0.0%<br>0.0%<br>0.0%<br>0. | 209<br>99.5%<br>Quarter 3<br>32<br>32<br>30.0%<br>                                                                                                                                                                                                                          |                                                                                                                              |
| Cancer - 31 Day standard for<br>ubsequent cancer treatments -<br>surgery<br>8.10<br>Cancer - 31 Day standard for                                                                                                                                        | 2013-14<br>2014-15<br>2015/16 Plan<br>2013-14                                             | Total number waiting<br>S<br>Number waiting < 31 days<br>Total number waiting<br>S<br>Number waiting < 31 days<br>Total number waiting<br>Number waiting < 31 days<br>Total number waiting<br>S<br>Number waiting < 31 days<br>Total number waiting<br>S<br>Number waiting < 31 days<br>Total number waiting<br>S<br>Number waiting < 31 days<br>Total number waiting<br>S                                                                                                                                                                                                                                                                                                                                                                                                                                                                                                                                                                                                                                                                                                                                                                                                                                                                                                                                                                                                                                                                                                                                                                                                                                                                                                                                                                                                                                                                                                                                                                                                                                                                                                                                                                                                                                                                                                                                                                                                                                                                                                                                                                        | 215<br>216<br>99.5%<br>Quarter 1<br>44<br>45<br>97.8%<br>40<br>41<br>41<br>41<br>42<br>97.6%<br>41<br>42<br>97.6%<br>97.6%<br>97.6%<br>97.6%<br>97.6%<br>97.6%<br>97.6%<br>97.6%<br>97.6%<br>97.6%<br>97.6%<br>97.6%<br>97.6%<br>97.6%<br>97.6%<br>97.6%<br>97.6%<br>97.6%<br>97.6%<br>97.6%<br>97.6%<br>97.6%<br>97.6%<br>97.6%<br>97.6%<br>97.6%<br>97.6%<br>97.6%<br>97.6%<br>97.6%<br>97.6%<br>97.6%<br>97.6%<br>97.6%<br>97.6%<br>97.6%<br>97.6%<br>97.6%<br>97.6%<br>97.6%<br>97.6%<br>97.6%<br>97.6%<br>97.6%<br>97.6%<br>97.6%<br>97.6%<br>97.6%<br>97.6%<br>97.6%<br>97.6%<br>97.6%<br>97.6%<br>97.6%<br>97.6%<br>97.6%<br>97.6%<br>97.6%<br>97.6%<br>97.6%<br>97.6%<br>97.6%<br>97.6%<br>97.6%<br>97.6%<br>97.6%<br>97.6%<br>97.6%<br>97.6%<br>97.6%<br>97.6%<br>97.6%<br>97.6%<br>97.6%<br>97.6%<br>97.6%<br>97.6%<br>97.6%<br>97.6%<br>97.6%<br>97.6%<br>97.6%<br>97.6%<br>97.6%<br>97.6%<br>97.6%<br>97.6%<br>97.6%<br>97.6%<br>97.6%<br>97.6%<br>97.6%<br>97.6%<br>97.6%<br>97.6%<br>97.6%<br>97.6%<br>97.6%<br>97.6%<br>97.6%<br>97.6%<br>97.6%<br>97.6%<br>97.6%<br>97.6%<br>97.6%<br>97.6%<br>97.6%<br>97.6%<br>97.6%<br>97.6%<br>97.6%<br>97.6%<br>97.6%<br>97.6%<br>97.6%<br>97.6%<br>97.6%<br>97.6%<br>97.6%<br>97.6%<br>97.6%<br>97.6%<br>97.6%<br>97.6%<br>97.6%<br>97.6%<br>97.6%<br>97.6%<br>97.6%<br>97.6%<br>97.6%<br>97.6%<br>97.6%<br>97.6%<br>97.6%<br>97.6%<br>97.6%<br>97.6%<br>97.6%<br>97.6%<br>97.6%<br>97.6%<br>97.6%<br>97.6%<br>97.6%<br>97.6%<br>97.6%<br>97.6%<br>97.6%<br>97.6%<br>97.6%<br>97.6%<br>97.6%<br>97.6%<br>97.6%<br>97.6%<br>97.6%<br>97.6%<br>97.6%<br>97.6%<br>97.6%<br>97.6%<br>97.6%<br>97.6%<br>97.6%<br>97.6%<br>97.6%<br>97.6%<br>97.6%<br>97.6%<br>97.6%<br>97.6%<br>97.6%<br>97.6%<br>97.6%<br>97.6%<br>97.6%<br>97.6%<br>97.6%<br>97.6%<br>97.6%<br>97.6%<br>97.6%<br>97.6%<br>97.6%<br>97.6%<br>97.6%<br>97.6%<br>97.6%<br>97.6%<br>97.6%<br>97.6%<br>97.6%<br>97.6%<br>97.6%<br>97.6%<br>97.6%<br>97.6%<br>97.6%<br>97.6%<br>97.6%<br>97.6%<br>97.6%<br>97.6%<br>97.6%<br>97.6%<br>97.6%<br>97.6%<br>97.6%<br>97.6%<br>97.6%<br>97.6%<br>97.6%<br>97.6%<br>97.6%<br>97.6%<br>97.6%<br>97.6%<br>97.6%<br>97.6%<br>97.6%<br>97.6%<br>97.6%<br>97.6%<br>97.6%<br>97.6%<br>97.6%<br>97.6%<br>97.6%<br>97.6%<br>97.6%<br>97.6%<br>97.6%<br>97.6%<br>97.6%<br>97.6%<br>97.6%<br>97.6%<br>97.6%<br>97.6%<br>97.6%<br>97.6%<br>97.6%<br>97.6%<br>97.6%<br>97.6%<br>97.6%<br>97.6%<br>97.6%<br>97.6%<br>97.6%<br>97.6%<br>97.6%<br>97.6%<br>97.6%<br>97.6%<br>97.6%<br>97.6%<br>97.6%<br>97.6%<br>97.6%<br>97.6%<br>97.6%<br>97.6%<br>97.6%<br>97.6%<br>97.6%<br>97.6%<br>97.6%<br>97.6%<br>97.6%<br>97.6%<br>97.6%<br>97.6%<br>97.6%<br>97.6%<br>97.6%<br>97.6%<br>97.6%<br>97.6%<br>97.6%<br>97.6%<br>97.6%<br>97.6%<br>97.6%<br>97.6%<br>97.6%<br>97.6%<br>97.6%<br>97.6%<br>97.6%<br>97.6%<br>97.6%<br>97.6%<br>97.6%<br>97.6%<br>97.6%<br>97.6%<br>97.6%<br>97.6%<br>97.6%<br>97.6%<br>97.6%<br>97.6%<br>97.6%<br>97.6%<br>97.6%<br>97.6%<br>97.6%<br>97.6%<br>97.6%<br>97.6%<br>97.6%<br>97.6%<br>97.6%<br>97.6%<br>97.6%<br>97.6%<br>97.6%<br>97.6%<br>97.6%<br>97.6%<br>97.6%<br>97.6%<br>97.6%<br>97.6%<br>97.6%<br>97.6%<br>97.6%<br>97.    | 100<br>134<br>97.8%<br>Quarter 2<br>32<br>34<br>94.1%<br>31<br>100.0%<br>32<br>100.0%<br>Quarter 2<br>70<br>72<br>97.2%<br>65<br>67<br>98.5%                                                                                                                                                                                                                                                                                                                                                                                                                                                                                                                                                                                                                                                                                                                                                                                                                                                                                                                                                                                                                                                                                                                                                                                                                                                                                                                                                                                                                                                                                                                                                                                                                                                                                                                                                                                                                                                                                                                                                                                                                                                                                                                                                                                                                                                                                                                                                                                                                                                                                                                                                                                                                                                                                             | 209<br>99356<br>32<br>32<br>100.0%<br>-<br>-<br>-<br>33<br>33<br>33<br>100.0%<br>-<br>-<br>-<br>-<br>-<br>-<br>-<br>-<br>-<br>-<br>-<br>-<br>-<br>-<br>-<br>-<br>-<br>-<br>-                                                                                                |                                                                                                                              |
| Cancer - 31 Day standard for<br>ubsequent cancer treatments -<br>surgery<br>8.10<br>Cancer - 31 Day standard for<br>ubsequent cancer treatments -                                                                                                       | 2013-14<br>2014-15<br>2015/16 Plan<br>2013-14                                             | Total number waiting<br>5<br>Number waiting < 31 days<br>Total number waiting<br>5<br>Number waiting < 31 days<br>Total number waiting<br>55<br>Number waiting < 31 days<br>56<br>Number waiting < 31 days<br>57<br>Number waiting < 31 days<br>58<br>Number waiting < 31 days<br>59<br>50<br>50<br>50<br>50<br>50<br>50<br>50<br>50<br>50<br>50                                                                                                                                                                                                                                                                                                                                                                                                                                                                                                                                                                                                                                                                                                                                                                                                                                                                                                                                                                                                                                                                                                                                                                                                                                                                                                                                                                                                                                                                                                                                                                                                                                                                                                                                                                                                                                                                                                                                                                                                                    | 215<br>216<br>99.5%<br>Quarter 1<br>44<br>45<br>47.5%<br>40<br>41<br>97.5%<br>40<br>41<br>41<br>97.5%<br>40<br>41<br>41<br>97.5%<br>40<br>41<br>41<br>41<br>42<br>97.5%<br>52<br>97.5%<br>53<br>59<br>59<br>59<br>59<br>59<br>50<br>59<br>51<br>00.0%<br>51<br>61                                                                                                                                                                                                                                                                                                                                                                                                                                                                                                                                                                                                                                                                                                                                                                                                                                                                                                                                                                                                                                                                                                                                                                                                                                                                                                                                                                                                                                                                                                                                                                                                                                                                                                                                                                                                                                                                                                                                                                                                                                                                                                                                                                                                                                                                                                                                                                                                                                                                                                                                                                                                                                                                                                                                                                                                                                                                                                                                            | 100<br>184<br>97.8%<br>Quarter 2<br>32<br>34<br>94.1%<br>31<br>100.0%<br>32<br>32<br>100.0%<br>22<br>70<br>72<br>70<br>72<br>70<br>72<br>97.2%<br>66<br>67<br>96.5%<br>68<br>69                                                                                                                                                                                                                                                                                                                                                                                                                                                                                                                                                                                                                                                                                                                                                                                                                                                                                                                                                                                                                                                                                                                                                                                                                                                                                                                                                                                                                                                                                                                                                                                                                                                                                                                                                                                                                                                                                                                                                                                                                                                                                                                                                                                                                                                                                                                                                                                                                                                                                                                                                                                                                                                          | 209<br>99.5%<br>Quarter 3<br>32<br>32<br>32<br>32<br>32<br>32<br>32<br>32<br>33<br>33<br>33<br>33<br>33                                                                                                                                                                     |                                                                                                                              |
| Cancer - 31 Day standard for<br>ubsequent cancer treatments -<br>surgery<br>8.10<br>Cancer - 31 Day standard for<br>ubsequent cancer treatments -                                                                                                       | 2013-14<br>2014-15<br>2015/16 Plan<br>2013-14<br>2013-14                                  | Total number waiting                                                                                                                                                                                                                                                                                                                                                                                                                                                                                                                                                                                                                                                                                                                                                                                                                                                                                                                                                                                                                                                                                                                                                                                                                                                                                                                                                                                                                                                                                                                                                                                                                                                                                                                                                                                                                                                                                                                                                                                                                                                                                                                                                                                                                                                                                                                                                                                                                                                                                                                              | 215<br>216<br>99.5%<br>Quarter 1<br>44<br>45<br>45<br>40<br>41<br>41<br>42<br>97.6%<br>41<br>42<br>97.6%<br>41<br>42<br>97.6%<br>50<br>73<br>73<br>73<br>73<br>73<br>73<br>73<br>73<br>73<br>73<br>73<br>73<br>100.0%<br>61                                                                                                                                                                                                                                                                                                                                                                                                                                                                                                                                                                                                                                                                                                                                                                                                                                                                                                                                                                                                                                                                                                                                                                                                                                                                                                                                                                                                                                                                                                                                                                                                                                                                                                                                                                                                                                                                                                                                                                                                                                                                                                                                                                                                                                                                                                                                                                                                                                                                                                                                                                                                                                                                                                                                                                                                                                                                                                                                                                                  | 100<br>184<br>97.8%<br>Quarter 2<br>32<br>34<br>94.1%<br>31<br>100.0%<br>32<br>12<br>100.0%<br>22<br>100.0%<br>92<br>100.0%<br>92<br>100.0%<br>92<br>100.0%<br>92<br>100.0%<br>65<br>65                                                                                                                                                                                                                                                                                                                                                                                                                                                                                                                                                                                                                                                                                                                                                                                                                                                                                                                                                                                                                                                                                                                                                                                                                                                                                                                                                                                                                                                                                                                                                                                                                                                                                                                                                                                                                                                                                                                                                                                                                                                                                                                                                                                                                                                                                                                                                                                                                                                                                                                                                                                                                                                  | 209<br>995%<br>Quarter 3<br>32<br>100.0%<br>-<br>-<br>-<br>33<br>33<br>300.0%<br>Quarter 3<br>69<br>69<br>69<br>100.0%                                                                                                                                                      |                                                                                                                              |
| Cancer - 31 Day standard for<br>ubsequent cancer treatments -<br>surgery<br>8.10<br>Cancer - 31 Day standard for<br>ubsequent cancer treatments -<br>anti cancer drug regimens                                                                          | 2013-14<br>2014-15<br>2015/16 Plan<br>2013-14<br>2013-14                                  | Total number waiting                                                                                                                                                                                                                                                                                                                                                                                                                                                                                                                                                                                                                                                                                                                                                                                                                                                                                                                                                                                                                                                                                                                                                                                                                                                                                                                                                                                                                                                                                                                                                                                                                                                                                                                                                                                                                                                                                                                                                                                                                                                                                                                                                                                                                                                                                                                                                                                                                                                                                                                              | 215<br>216<br>99.5%<br>Quarter 1<br>44<br>45<br>97.8%<br>40<br>41<br>41<br>97.6%<br>41<br>42<br>97.6%<br>41<br>42<br>97.6%<br>97.6%<br>97.6%<br>97.6%<br>97.6%<br>97.6%<br>97.6%<br>97.6%<br>97.6%<br>97.6%<br>97.6%<br>97.6%<br>97.6%<br>97.6%<br>97.6%<br>97.6%<br>97.6%<br>97.6%<br>97.6%<br>97.6%<br>97.6%<br>97.6%<br>97.6%<br>97.6%<br>97.6%<br>97.6%<br>97.6%<br>97.6%<br>97.6%<br>97.6%<br>97.6%<br>97.6%<br>97.6%<br>97.6%<br>97.6%<br>97.6%<br>97.6%<br>97.6%<br>97.6%<br>97.6%<br>97.6%<br>97.6%<br>97.6%<br>97.6%<br>97.6%<br>97.6%<br>97.6%<br>97.6%<br>97.6%<br>97.6%<br>97.6%<br>97.6%<br>97.6%<br>97.6%<br>97.6%<br>97.6%<br>97.6%<br>97.6%<br>97.6%<br>97.6%<br>97.6%<br>97.6%<br>97.6%<br>97.6%<br>97.6%<br>97.6%<br>97.6%<br>97.6%<br>97.6%<br>97.6%<br>97.6%<br>97.6%<br>97.6%<br>97.6%<br>97.6%<br>97.6%<br>97.6%<br>97.6%<br>97.6%<br>97.6%<br>97.6%<br>97.6%<br>97.6%<br>97.6%<br>97.6%<br>97.6%<br>97.6%<br>97.6%<br>97.6%<br>97.6%<br>97.6%<br>97.6%<br>97.6%<br>97.6%<br>97.6%<br>97.6%<br>97.6%<br>97.6%<br>97.6%<br>97.6%<br>97.6%<br>97.6%<br>97.6%<br>97.6%<br>97.6%<br>97.6%<br>97.6%<br>97.6%<br>97.6%<br>97.6%<br>97.6%<br>97.6%<br>97.6%<br>97.6%<br>97.6%<br>97.6%<br>97.6%<br>97.6%<br>97.6%<br>97.6%<br>97.6%<br>97.6%<br>97.6%<br>97.6%<br>97.6%<br>97.6%<br>97.6%<br>97.6%<br>97.6%<br>97.6%<br>97.6%<br>97.6%<br>97.6%<br>97.6%<br>97.6%<br>97.6%<br>97.6%<br>97.6%<br>97.6%<br>97.6%<br>97.6%<br>97.6%<br>97.6%<br>97.6%<br>97.6%<br>97.6%<br>97.6%<br>97.6%<br>97.6%<br>97.6%<br>97.6%<br>97.6%<br>97.6%<br>97.6%<br>97.6%<br>97.6%<br>97.6%<br>97.6%<br>97.6%<br>97.6%<br>97.6%<br>97.6%<br>97.6%<br>97.6%<br>97.6%<br>97.6%<br>97.6%<br>97.6%<br>97.6%<br>97.6%<br>97.6%<br>97.6%<br>97.6%<br>97.6%<br>97.6%<br>97.6%<br>97.6%<br>97.6%<br>97.6%<br>97.6%<br>97.6%<br>97.6%<br>97.6%<br>97.6%<br>97.6%<br>97.6%<br>97.6%<br>97.6%<br>97.6%<br>97.6%<br>97.6%<br>97.6%<br>97.6%<br>97.6%<br>97.6%<br>97.6%<br>97.6%<br>97.6%<br>97.6%<br>97.6%<br>97.6%<br>97.6%<br>97.6%<br>97.6%<br>97.6%<br>97.6%<br>97.6%<br>97.6%<br>97.6%<br>97.6%<br>97.6%<br>97.6%<br>97.6%<br>97.6%<br>97.6%<br>97.6%<br>97.6%<br>97.6%<br>97.6%<br>97.6%<br>97.6%<br>97.6%<br>97.6%<br>97.6%<br>97.6%<br>97.6%<br>97.6%<br>97.6%<br>97.6%<br>97.6%<br>97.6%<br>97.6%<br>97.6%<br>97.6%<br>97.6%<br>97.6%<br>97.6%<br>97.6%<br>97.6%<br>97.6%<br>97.6%<br>97.6%<br>97.6%<br>97.6%<br>97.6%<br>97.6%<br>97.6%<br>97.6%<br>97.6%<br>97.6%<br>97.6%<br>97.6%<br>97.6%<br>97.6%<br>97.6%<br>97.6%<br>97.6%<br>97.6%<br>97.6%<br>97.6%<br>97.6%<br>97.6%<br>97.6%<br>97.6%<br>97.6%<br>97.6%<br>97.6%<br>97.6%<br>97.6%<br>97.6%<br>97.6%<br>97.6%<br>97.6%<br>97.6%<br>97.6%<br>97.6%<br>97.6%<br>97.6%<br>97.6%<br>97.6%<br>97.6%<br>97.6%<br>97.6%<br>97.6%<br>97.6%<br>97.6%<br>97.6%<br>97.6%<br>97.6%<br>97.6%<br>97.6%<br>97.6%<br>97.6%<br>97.6%<br>97.6%<br>97.6%<br>97.6%<br>97.6%<br>97.6%<br>97.6%<br>97.6%<br>97.6%<br>97.6%<br>97.6%<br>97.6%<br>97.6%<br>97.6%<br>97.6%<br>97.6%<br>97.6%<br>97.6%<br>97.6%<br>97.6%<br>97.6%<br>97.6%<br>97.6%<br>97.6%<br>97.6%<br>97.6%<br>97.6%<br>97.6%<br>97.6%<br>97.6%<br>97.6%<br>97.6%<br>97.6%<br>97.6%<br>97.6%<br>97.6%<br>97.    | 100<br>134<br>97.8%<br>Quarter 2<br>32<br>34<br>94.1%<br>31<br>100.0%<br>32<br>32<br>100.0%<br>Quarter 2<br>70<br>72<br>97.2%<br>65<br>57<br>98.5%<br>69<br>98.5%                                                                                                                                                                                                                                                                                                                                                                                                                                                                                                                                                                                                                                                                                                                                                                                                                                                                                                                                                                                                                                                                                                                                                                                                                                                                                                                                                                                                                                                                                                                                                                                                                                                                                                                                                                                                                                                                                                                                                                                                                                                                                                                                                                                                                                                                                                                                                                                                                                                                                                                                                                                                                                                                        | 209<br>99.5%<br>Quarter 3<br>32<br>32<br>100.0%<br>-<br>-<br>-<br>33<br>33<br>100.0%<br>Quarter 3<br>69<br>69<br>69<br>100.0%<br>-<br>-<br>-<br>72<br>72<br>72<br>72<br>100.0%                                                                                              |                                                                                                                              |
| Cancer - 31 Day standard for<br>ubsequent cancer treatments -<br>surgery<br>8.10<br>Cancer - 31 Day standard for<br>ubsequent cancer treatments -<br>anti cancer drug regimens                                                                          | 2013-14<br>2014-15<br>2015/16 Plan<br>2013-14<br>2013-14                                  | Total number waiting<br>56<br>Number waiting < 31 days<br>Total number waiting<br>55<br>Number waiting < 31 days<br>Total number waiting<br>56<br>Number waiting < 31 days<br>10<br>Number waiting < 31 days<br>10<br>10<br>10<br>10<br>10<br>10<br>10<br>10<br>10<br>10                                                                                                                                                                                                                                                                                                                                                                                                                                                                                          | 215<br>216<br>99.5%<br>Quarter 1<br>44<br>45<br>57.8%<br>40<br>41<br>41<br>97.6%<br>41<br>42<br>97.6%<br>41<br>42<br>97.6%<br>41<br>42<br>97.6%<br>41<br>42<br>97.6%<br>41<br>42<br>97.6%<br>41<br>42<br>97.6%<br>41<br>41<br>97.9%<br>59<br>59<br>59<br>59<br>59<br>59<br>59<br>59<br>59<br>50<br>59<br>59<br>50<br>59<br>50<br>59<br>50<br>50<br>50<br>50<br>50<br>50<br>50<br>50<br>50<br>50<br>50<br>50<br>50                                                                                                                                                                                                                                                                                                                                                                                                                                                                                                                                                                                                                                                                                                                                                                                                                                                                                                                                                                                                                                                                                                                                                                                                                                                                                                                                                                                                                                                                                                                                                                                                                                                                                                                                                                                                                                                                                                                                                                                                                                                                                                                                                                                                                                                                                                                                                                                                                                                                                                                                                                                                                                                                                                                                                                                            | 100<br>184<br>97.8%<br>Quarter 2<br>32<br>34<br>94.3%<br>31<br>100.0%<br>32<br>32<br>100.0%<br>Quarter 2<br>70<br>72<br>97.2%<br>66<br>67<br>98.5%<br>66<br>98.5%<br>69<br>98.6%                                                                                                                                                                                                                                                                                                                                                                                                                                                                                                                                                                                                                                                                                                                                                                                                                                                                                                                                                                                                                                                                                                                                                                                                                                                                                                                                                                                                                                                                                                                                                                                                                                                                                                                                                                                                                                                                                                                                                                                                                                                                                                                                                                                                                                                                                                                                                                                                                                                                                                                                                                                                                                                         | 209<br>99.5%<br>Quarter 3<br>32<br>32<br>32<br>32<br>33<br>33<br>33<br>33<br>33<br>33<br>33<br>60<br>60<br>50<br>50<br>60<br>100.0%<br>2<br>72<br>72<br>72<br>100.0%                                                                                                        |                                                                                                                              |
| Cancer - 31 Day standard for<br>ubsequent cancer treatments -<br>surgery<br>8.10<br>Cancer - 31 Day standard for<br>ubsequent cancer treatments -<br>anti cancer drug regimens                                                                          | 2013-14<br>2014-15<br>2015/16 Plan<br>2013-14<br>2013-14                                  | Total number waiting                                                                                                                                                                                                                                                                                                                                                                                                                                                                                                                                                                                                                                                                                                                                                                                                                                                                                                                                                                                                                                                                                                                                                                                                                                                                                                                                                                                                                                                                                                                                                                                                                                                                                                                                                                                                                                                                                                                                                                                                                                                                                                                                                                                                                                                                                                                                                                                                                                                                                                                              | 215<br>216<br>99.5%<br>Quarter 1<br>44<br>45<br>97.8%<br>40<br>41<br>97.6%<br>41<br>97.6%<br>41<br>97.6%<br>41<br>97.6%<br>41<br>97.6%<br>41<br>97.6%<br>41<br>97.6%<br>41<br>97.6%<br>41<br>97.6%<br>41<br>97.6%<br>41<br>97.6%<br>41<br>97.6%<br>41<br>97.6%<br>41<br>97.6%<br>41<br>97.6%<br>41<br>97.6%<br>41<br>97.6%<br>41<br>97.6%<br>41<br>97.6%<br>41<br>97.6%<br>41<br>97.6%<br>41<br>97.6%<br>41<br>97.6%<br>41<br>97.6%<br>41<br>97.6%<br>41<br>97.6%<br>41<br>97.6%<br>41<br>97.6%<br>41<br>97.6%<br>41<br>97.6%<br>41<br>97.6%<br>41<br>97.6%<br>41<br>97.6%<br>41<br>97.6%<br>41<br>97.6%<br>41<br>97.6%<br>41<br>97.6%<br>41<br>97.6%<br>41<br>97.6%<br>41<br>97.6%<br>41<br>97.6%<br>41<br>97.6%<br>41<br>97.6%<br>41<br>97.6%<br>41<br>97.6%<br>41<br>97.6%<br>41<br>97.6%<br>41<br>97.6%<br>41<br>97.6%<br>41<br>97.6%<br>41<br>97.6%<br>41<br>97.6%<br>41<br>97.6%<br>41<br>97.6%<br>41<br>97.6%<br>41<br>97.6%<br>41<br>97.6%<br>59<br>97<br>97<br>97<br>97<br>97<br>97<br>97<br>97<br>97<br>9                                                                                                                                                                                                                                                                                                                                                                                                                                                                                                                                                                                                                                                                                                                                                                                                                                                                                                                                                                                                                                                                                                                                                                                                                                                                                                                                                                                                                                                                                                                                                                                                                                                                                                                                                                                                                                                                                                                                                                                                                                                                                                                                                                                          | 100<br>184<br>97.8%<br>Quarter 2<br>32<br>34<br>94.3%<br>31<br>100.0%<br>32<br>100.0%<br>32<br>100.0%<br>92<br>100.0%<br>92<br>100.0%<br>92<br>100.0%<br>92<br>100.0%<br>92.5%<br>65<br>65<br>65<br>65<br>65<br>98.5%<br>66<br>99.8%<br>69<br>98.6%<br>90.0%<br>92.5%<br>93.5%<br>93.5%<br>93.5%<br>93.5%<br>93.5%<br>93.5%<br>93.5%<br>93.5%<br>93.5%<br>93.5%<br>93.5%<br>94.5%<br>94.5%<br>94.5%<br>94.5%<br>94.5%<br>94.5%<br>94.5%<br>94.5%<br>94.5%<br>94.5%<br>94.5%<br>94.5%<br>94.5%<br>94.5%<br>94.5%<br>94.5%<br>94.5%<br>94.5%<br>94.5%<br>94.5%<br>94.5%<br>94.5%<br>94.5%<br>94.5%<br>94.5%<br>94.5%<br>94.5%<br>94.5%<br>94.5%<br>94.5%<br>94.5%<br>94.5%<br>94.5%<br>94.5%<br>94.5%<br>94.5%<br>94.5%<br>94.5%<br>94.5%<br>94.5%<br>94.5%<br>94.5%<br>94.5%<br>94.5%<br>94.5%<br>94.5%<br>94.5%<br>94.5%<br>94.5%<br>94.5%<br>94.5%<br>94.5%<br>94.5%<br>94.5%<br>94.5%<br>94.5%<br>94.5%<br>94.5%<br>94.5%<br>94.5%<br>94.5%<br>94.5%<br>94.5%<br>94.5%<br>94.5%<br>94.5%<br>94.5%<br>94.5%<br>94.5%<br>94.5%<br>94.5%<br>94.5%<br>94.5%<br>94.5%<br>94.5%<br>94.5%<br>94.5%<br>94.5%<br>94.5%<br>94.5%<br>94.5%<br>94.5%<br>94.5%<br>94.5%<br>94.5%<br>94.5%<br>94.5%<br>94.5%<br>94.5%<br>94.5%<br>94.5%<br>94.5%<br>94.5%<br>94.5%<br>94.5%<br>94.5%<br>94.5%<br>94.5%<br>94.5%<br>94.5%<br>94.5%<br>94.5%<br>94.5%<br>94.5%<br>94.5%<br>94.5%<br>94.5%<br>94.5%<br>94.5%<br>94.5%<br>94.5%<br>94.5%<br>94.5%<br>94.5%<br>94.5%<br>94.5%<br>94.5%<br>94.5%<br>94.5%<br>94.5%<br>94.5%<br>94.5%<br>94.5%<br>94.5%<br>94.5%<br>94.5%<br>94.5%<br>94.5%<br>94.5%<br>94.5%<br>94.5%<br>94.5%<br>94.5%<br>94.5%<br>94.5%<br>94.5%<br>94.5%<br>94.5%<br>94.5%<br>94.5%<br>94.5%<br>94.5%<br>94.5%<br>94.5%<br>94.5%<br>94.5%<br>94.5%<br>94.5%<br>94.5%<br>94.5%<br>94.5%<br>94.5%<br>94.5%<br>94.5%<br>94.5%<br>94.5%<br>94.5%<br>94.5%<br>94.5%<br>94.5%<br>94.5%<br>94.5%<br>94.5%<br>94.5%<br>94.5%<br>94.5%<br>94.5%<br>94.5%<br>94.5%<br>94.5%<br>94.5%<br>94.5%<br>94.5%<br>94.5%<br>94.5%<br>94.5%<br>94.5%<br>94.5%<br>94.5%<br>94.5%<br>94.5%<br>94.5%<br>94.5%<br>94.5%<br>94.5%<br>94.5%<br>94.5%<br>94.5%<br>94.5%<br>94.5%<br>94.5%<br>94.5%<br>94.5%<br>94.5%<br>94.5%<br>94.5%<br>94.5%<br>94.5%<br>94.5%<br>94.5%<br>94.5%<br>94.5%<br>94.5%<br>94.5%<br>94.5%<br>94.5%<br>94.5%<br>94.5%<br>94.5%<br>94.5%<br>94.5%<br>94.5%<br>94.5%<br>94.5%<br>94.5%<br>94.5%<br>94.5%<br>94.5%<br>94.5%<br>94.5%<br>94.5%<br>94.5%<br>94.5%<br>94.5%<br>94.5%<br>94.5%<br>94.5%<br>94.5%<br>94.5%<br>94.5%<br>94.5%<br>94.5%<br>94.5%<br>94.5%<br>94.5%<br>94.5%<br>94.5%<br>94.5%<br>94.5%<br>94.5%<br>94.5%<br>94.5%<br>94.5%<br>94.5%<br>94.5%<br>94.5%<br>94.5%<br>94.5%<br>94.5%<br>94.5%<br>94.5%<br>94.5%<br>94.5%<br>9                                                                                       | 209<br>99.5%<br>Quarter 3<br>32<br>32<br>32<br>32<br>32<br>32<br>33<br>33<br>33<br>33<br>33<br>33<br>33                                                                                                                                                                     |                                                                                                                              |
| Cancer - 31 Day standard for<br>ubsequent cancer treatments -<br>surgery<br>8.10<br>Cancer - 31 Day standard for<br>ubsequent cancer treatments -<br>anti cancer drug regimens<br>8.11                                                                  | 2013-14<br>2014-15<br>2015/16 Plan<br>2013-14<br>2013-14<br>2014-15<br>2015/16 Plan       | Total number waiting<br>S<br>Number waiting < 31 days<br>Total number waiting<br>Number waiting < 31 days<br>Total number waiting<br>S<br>Number waiting < 31 days<br>Total number waiting<br>S                                                                                                                                                                                                                                                                                                                                                                                                                                                                                                                                                                                                                                                                                                                                                                                                                                                                                                                                                                                                                                                                                                                                                                                                                                                                                                                                                                                                                                                                                                                                                                                                                                                                                                                                                                                                                  | 215<br>216<br>98.5%<br>Quarter 1<br>44<br>45<br>77.8%<br>40<br>41<br>41<br>42<br>97.6%<br>41<br>41<br>42<br>97.6%<br>50<br>79<br>79<br>79<br>70<br>79<br>70<br>60.0%<br>59<br>59<br>50<br>50<br>100.0%<br>61<br>61<br>100.0%                                                                                                                                                                                                                                                                                                                                                                                                                                                                                                                                                                                                                                                                                                                                                                                                                                                                                                                                                                                                                                                                                                                                                                                                                                                                                                                                                                                                                                                                                                                                                                                                                                                                                                                                                                                                                                                                                                                                                                                                                                                                                                                                                                                                                                                                                                                                                                                                                                                                                                                                                                                                                                                                                                                                                                                                                                                                                                                                                                                 | 100<br>184<br>97.8%<br>Quarter 2<br>32<br>34<br>94.1%<br>31<br>100.0%<br>32<br>32<br>100.0%<br>22<br>32<br>100.0%<br>92<br>92.5%<br>66<br>67<br>98.5%<br>68<br>69<br>98.5%                                                                                                                                                                                                                                                                                                                                                                                                                                                                                                                                                                                                                                                                                                                                                                                                                                                                                                                                                                                                                                                                                                                                                                                                                                                                                                                                                                                                                                                                                                                                                                                                                                                                                                                                                                                                                                                                                                                                                                                                                                                                                                                                                                                                                                                                                                                                                                                                                                                                                                                                                                                                                                                               | 209<br>99356<br>Quarter 3<br>32<br>32<br>32<br>300.0%<br>-<br>-<br>-<br>33<br>33<br>33<br>100.0%<br>9<br>69<br>69<br>69<br>69<br>69<br>69<br>69<br>69<br>100.0%<br>-<br>-<br>-<br>7<br>2<br>2<br>2<br>2<br>3<br>100.0%<br>5<br>6<br>5<br>6<br>5<br>5<br>5<br>7<br>9<br>8,2% |                                                                                                                              |
| Cancer - 31 Day standard for<br>ubsequent cancer treatments -<br>surgery<br>8.10<br>Cancer - 31 Day standard for<br>ubsequent cancer treatments -<br>anti cancer drug regimens<br>8.11<br>Cancer - 31 Day standard for                                  | 2013-14<br>2014-15<br>2015/16 Plan<br>2013-14<br>2013-14<br>2015/16 Plan<br>2015/16 Plan  | Total number waiting<br>S<br>Number waiting < 31 days<br>Total number waiting<br>S<br>Number waiting<br>S | 215<br>216<br>99.5%<br>Quarter 1<br>44<br>45<br>97.8%<br>40<br>41<br>97.6%<br>41<br>42<br>97.6%<br>41<br>97.6%<br>41<br>97.6%<br>41<br>97.6%<br>41<br>97.6%<br>41<br>97.6%<br>41<br>97.6%<br>41<br>97.6%<br>41<br>97.6%<br>41<br>97.6%<br>41<br>97.6%<br>41<br>97.6%<br>41<br>97.6%<br>41<br>97.6%<br>41<br>97.6%<br>41<br>97.6%<br>41<br>97.6%<br>41<br>97.6%<br>41<br>97.6%<br>41<br>97.6%<br>41<br>97.6%<br>41<br>97.6%<br>41<br>97.6%<br>41<br>97.6%<br>41<br>97.6%<br>41<br>97.6%<br>41<br>97.6%<br>41<br>97.6%<br>41<br>97.6%<br>41<br>97.6%<br>41<br>97.6%<br>41<br>97.6%<br>41<br>97.6%<br>41<br>97.6%<br>41<br>97.6%<br>41<br>97.6%<br>41<br>97.6%<br>41<br>97.6%<br>41<br>97.6%<br>41<br>97.6%<br>41<br>97.6%<br>97.6%<br>97.6%<br>97.6%<br>97.6%<br>97.6%<br>97.6%<br>97.6%<br>97.6%<br>97.6%<br>97.6%<br>97.6%<br>97.6%<br>97.6%<br>97.6%<br>97.6%<br>97.6%<br>97.6%<br>97.6%<br>97.6%<br>97.6%<br>97.6%<br>97.6%<br>97.6%<br>97.6%<br>97.6%<br>97.6%<br>97.6%<br>97.6%<br>97.6%<br>97.6%<br>97.6%<br>97.6%<br>97.6%<br>97.6%<br>97.6%<br>97.6%<br>97.6%<br>97.6%<br>97.6%<br>97.6%<br>97.6%<br>97.6%<br>97.6%<br>97.6%<br>97.6%<br>97.6%<br>97.6%<br>97.6%<br>97.6%<br>97.6%<br>97.6%<br>97.6%<br>97.6%<br>97.6%<br>97.6%<br>97.6%<br>97.6%<br>97.6%<br>97.6%<br>97.6%<br>97.6%<br>97.6%<br>97.6%<br>97.6%<br>97.6%<br>97.6%<br>97.6%<br>97.6%<br>97.6%<br>97.6%<br>97.6%<br>97.6%<br>97.6%<br>97.6%<br>97.6%<br>97.6%<br>97.6%<br>97.6%<br>97.6%<br>97.6%<br>97.6%<br>97.6%<br>97.6%<br>97.6%<br>97.6%<br>97.6%<br>97.6%<br>97.6%<br>97.6%<br>97.6%<br>97.6%<br>97.6%<br>97.6%<br>97.6%<br>97.6%<br>97.6%<br>97.6%<br>97.6%<br>97.6%<br>97.6%<br>97.6%<br>97.6%<br>97.6%<br>97.6%<br>97.6%<br>97.6%<br>97.6%<br>97.6%<br>97.6%<br>97.6%<br>97.6%<br>97.6%<br>97.6%<br>97.6%<br>95.5%<br>95.5%<br>95.5%<br>95.5%<br>95.5%<br>95.5%<br>95.5%<br>95.5%<br>95.5%<br>95.5%<br>95.5%<br>95.5%<br>95.5%<br>95.5%<br>95.5%<br>95.5%<br>95.5%<br>95.5%<br>95.5%<br>95.5%<br>95.5%<br>95.5%<br>95.5%<br>95.5%<br>95.5%<br>95.5%<br>95.5%<br>95.5%<br>95.5%<br>95.5%<br>95.5%<br>95.5%<br>95.5%<br>95.5%<br>95.5%<br>95.5%<br>95.5%<br>95.5%<br>95.5%<br>95.5%<br>95.5%<br>95.5%<br>95.5%<br>95.5%<br>95.5%<br>95.5%<br>95.5%<br>95.5%<br>95.5%<br>95.5%<br>95.5%<br>95.5%<br>95.5%<br>95.5%<br>95.5%<br>95.5%<br>95.5%<br>95.5%<br>95.5%<br>95.5%<br>95.5%<br>95.5%<br>95.5%<br>95.5%<br>95.5%<br>95.5%<br>95.5%<br>95.5%<br>95.5%<br>95.5%<br>95.5%<br>95.5%<br>95.5%<br>95.5%<br>95.5%<br>95.5%<br>95.5%<br>95.5%<br>95.5%<br>95.5%<br>95.5%<br>95.5%<br>95.5%<br>95.5%<br>95.5%<br>95.5%<br>95.5%<br>95.5%<br>95.5%<br>95.5%<br>95.5%<br>95.5%<br>95.5%<br>95.5%<br>95.5%<br>95.5%<br>95.5%<br>95.5%<br>95.5%<br>95.5%<br>95.5%<br>95.5%<br>95.5%<br>95.5%<br>95.5%                                                                                                                                                                                                                                                                                                                                                                                                                                   | 100<br>184<br>97.8%<br>Quarter 2<br>32<br>34<br>94.1%<br>31<br>100.0%<br>32<br>12<br>100.0%<br>32<br>100.0%<br>92<br>100.0%<br>92<br>100.0%<br>92<br>100.0%<br>92<br>100.0%<br>92<br>100.0%<br>92<br>100.0%<br>92<br>100.0%<br>92<br>100.0%<br>92<br>100.0%<br>92<br>100.0%<br>92<br>100.0%<br>92<br>100.0%<br>92<br>100.0%<br>92<br>100.0%<br>92<br>100.0%<br>92<br>100.0%<br>92<br>100.0%<br>92<br>100.0%<br>92<br>100.0%<br>92<br>100.0%<br>92<br>100.0%<br>92<br>100.0%<br>92<br>100.0%<br>92<br>100.0%<br>92<br>100.0%<br>92<br>100.0%<br>92<br>100.0%<br>92<br>100.0%<br>92<br>100.0%<br>92<br>100.0%<br>92<br>100.0%<br>92<br>100.0%<br>92<br>100.0%<br>92<br>100.0%<br>92<br>100.0%<br>92<br>100.0%<br>92<br>100.0%<br>92<br>100.0%<br>92<br>100.0%<br>92<br>100.0%<br>92<br>100.0%<br>92<br>100.0%<br>92<br>100.0%<br>92<br>100.0%<br>92<br>100.0%<br>92<br>100.0%<br>92<br>100.0%<br>92<br>100.0%<br>92<br>100.0%<br>98.5%<br>100.0%<br>98.5%<br>98.5%<br>98.5%<br>98.5%<br>98.5%<br>98.5%<br>98.5%<br>98.5%<br>98.5%<br>98.5%<br>98.5%<br>98.5%<br>98.5%<br>98.5%<br>98.5%<br>98.5%<br>98.5%<br>98.5%<br>98.5%<br>98.5%<br>98.5%<br>98.5%<br>98.5%<br>98.5%<br>98.5%<br>98.5%<br>98.5%<br>98.5%<br>98.5%<br>98.5%<br>98.5%<br>98.5%<br>98.5%<br>98.5%<br>98.5%<br>98.5%<br>98.5%<br>98.5%<br>98.5%<br>98.5%<br>98.5%<br>98.5%<br>98.5%<br>98.5%<br>98.5%<br>98.5%<br>98.5%<br>98.5%<br>98.5%<br>98.5%<br>98.5%<br>98.5%<br>98.5%<br>98.5%<br>98.5%<br>98.5%<br>98.5%<br>98.5%<br>98.5%<br>98.5%<br>98.5%<br>98.5%<br>98.5%<br>98.5%<br>98.5%<br>98.5%<br>98.5%<br>97.5%<br>97.5%<br>97.5%<br>97.5%<br>97.5%<br>97.5%<br>97.5%<br>97.5%<br>97.5%<br>97.5%<br>97.5%<br>97.5%<br>97.5%<br>97.5%<br>97.5%<br>97.5%<br>97.5%<br>97.5%<br>97.5%<br>97.5%<br>97.5%<br>97.5%<br>97.5%<br>97.5%<br>97.5%<br>97.5%<br>97.5%<br>97.5%<br>97.5%<br>97.5%<br>97.5%<br>97.5%<br>97.5%<br>97.5%<br>97.5%<br>97.5%<br>97.5%<br>97.5%<br>97.5%<br>97.5%<br>97.5%<br>97.5%<br>97.5%<br>97.5%<br>97.5%<br>97.5%<br>97.5%<br>97.5%<br>97.5%<br>97.5%<br>97.5%<br>97.5%<br>97.5%<br>97.5%<br>97.5%<br>97.5%<br>97.5%<br>97.5%<br>97.5%<br>97.5%<br>97.5%<br>97.5%<br>97.5%<br>97.5%<br>97.5%<br>97.5%<br>97.5%<br>97.5%<br>97.5%<br>97.5%<br>97.5%<br>97.5%<br>97.5%<br>97.5%<br>97.5%<br>97.5%<br>97.5%<br>97.5%<br>97.5%<br>97.5%<br>97.5%<br>97.5%<br>97.5%<br>97.5%<br>97.5%<br>97.5%<br>97.5%<br>97.5%<br>97.5%<br>97.5%<br>97.5%<br>97.5%<br>97.5%<br>97.5%<br>97.5%<br>97.5%<br>97.5%<br>97.5%<br>97.5%<br>97.5%<br>97.5%<br>97.5%<br>97.5%<br>97.5%<br>97.5%<br>97.5%<br>97.5%<br>97.5%<br>97.5%<br>97.5%<br>97.5%<br>97.5%<br>97.5%<br>97.5%<br>97.5%<br>97.5%<br>97.5%<br>97.5%<br>97.5%<br>97.5%<br>97.5%<br>97.5%<br>97.5%<br>97.5%<br>97.5%<br>97.5%<br>97.5%<br>97                                                                   | 209<br>99.5%<br>Quarter 3<br>32<br>32<br>32<br>32<br>32<br>32<br>33<br>33<br>33<br>33<br>33<br>33<br>33                                                                                                                                                                     |                                                                                                                              |
| Cancer - 31 Day standard for<br>ubsequent cancer treatments -<br>surgery<br>8.10<br>Cancer - 31 Day standard for<br>ubsequent cancer treatments -<br>anti cancer drug regimens<br>8.11<br>Cancer - 31 Day standard for                                  | 2013-14<br>2014-15<br>2015/16 Plan<br>2013-14<br>2013-14<br>2014-15<br>2015/16 Plan       | Total number waiting<br>S<br>Number waiting < 31 days<br>Total number waiting<br>Number waiting < 31 days<br>Total number waiting<br>S<br>Number waiting < 31 days<br>Total number waiting<br>S                                                                                                                                                                                                                                                                                                                                                                                                                                                                                                                                                                                                                                                                                                                                                                                                                                                                                                                                                                                                                                                                                                                                                                                                                                                                                                                                                                                                                                                                                                                                                                                                                                                                                                                                                                                                                  | 215<br>216<br>98.5%<br>Quarter 1<br>44<br>45<br>77.8%<br>40<br>41<br>41<br>42<br>97.6%<br>41<br>41<br>42<br>97.6%<br>50<br>79<br>79<br>79<br>70<br>79<br>70<br>60.0%<br>59<br>59<br>50<br>50<br>100.0%<br>61<br>61<br>100.0%                                                                                                                                                                                                                                                                                                                                                                                                                                                                                                                                                                                                                                                                                                                                                                                                                                                                                                                                                                                                                                                                                                                                                                                                                                                                                                                                                                                                                                                                                                                                                                                                                                                                                                                                                                                                                                                                                                                                                                                                                                                                                                                                                                                                                                                                                                                                                                                                                                                                                                                                                                                                                                                                                                                                                                                                                                                                                                                                                                                 | 100<br>184<br>97.8%<br>Quarter 2<br>32<br>34<br>94.1%<br>31<br>100.0%<br>32<br>31<br>100.0%<br>32<br>32<br>100.0%<br>32<br>32<br>100.0%<br>32<br>32<br>100.0%<br>32<br>32<br>100.0%<br>32<br>32<br>100.0%<br>32<br>32<br>100.0%<br>32<br>32<br>31<br>31<br>31<br>31<br>31<br>31<br>31<br>31<br>31<br>31                                                                                                                                                                                                                                                                                                                                                                                                                                                                                                                                                                                                                                                                                                                                                                                                                                                                                                                                                                                                                                                                                                                                                                                                                                                                                                                                                                                                                                                                                                                                                                                                                                                                                                                                                                                                                                                                                                                                                                                                                                                                                                                                                                                                                                                                                                                                                                                                                                                                                                                                  | 209<br>99356<br>Quarter 3<br>32<br>32<br>32<br>300.0%<br>-<br>-<br>-<br>33<br>33<br>33<br>100.0%<br>9<br>69<br>69<br>69<br>69<br>69<br>69<br>69<br>69<br>100.0%<br>-<br>-<br>-<br>7<br>2<br>2<br>2<br>2<br>3<br>100.0%<br>5<br>6<br>5<br>6<br>5<br>5<br>5<br>7<br>9<br>8,2% |                                                                                                                              |
| ubsequent cancer treatments -<br>surgery  8.10  Cancer - 31 Day standard for<br>ubsequent cancer treatments -<br>anti cancer drug regimens  8.11  Cancer - 31 Day standard for<br>ubsequent cancer treatments -                                         | 2013-14<br>2014-15<br>2015/16 Plan<br>2013-14<br>2014-15<br>2013-14<br>2013-14<br>2013-14 | Total number waiting<br>S Number waiting < 31 days Total number waiting < 31 days                                                                                                                                                                                                                                                                                                                                                                                                                                                                                                                                                                                                                                                                                                                                                                                                                                                                                                                                                                                                                                                                                                                                                                                                                                                                                                                                                                                                                                                                                                                                                                                                                                                                                        | 215<br>216<br>99.5%<br>Quarter 1<br>44<br>45<br>97.8%<br>40<br>41<br>97.6%<br>41<br>42<br>97.6%<br>41<br>42<br>97.6%<br>41<br>42<br>97.6%<br>59<br>100.0%<br>61<br>61<br>100.0%<br>61<br>61<br>55<br>57<br>96.5%<br>61<br>65<br>63                                                                                                                                                                                                                                                                                                                                                                                                                                                                                                                                                                                                                                                                                                                                                                                                                                                                                                                                                                                                                                                                                                                                                                                                                                                                                                                                                                                                                                                                                                                                                                                                                                                                                                                                                                                                                                                                                                                                                                                                                                                                                                                                                                                                                                                                                                                                                                                                                                                                                                                                                                                                                                                                                                                                                                                                                                                                                                                                                                           | 100<br>184<br>97.8%<br>Quarter 2<br>32<br>34<br>94.1%<br>31<br>100.0%<br>32<br>100.0%<br>32<br>32<br>100.0%<br>32<br>32<br>100.0%<br>32<br>32<br>100.0%<br>32<br>32<br>100.0%<br>32<br>32<br>100.0%<br>32<br>32<br>100.0%<br>32<br>32<br>100.0%<br>32<br>32<br>100.0%<br>32<br>32<br>100.0%<br>32<br>32<br>100.0%<br>32<br>32<br>100.0%<br>32<br>32<br>100.0%<br>32<br>32<br>100.0%<br>32<br>32<br>100.0%<br>32<br>32<br>100.0%<br>32<br>32<br>100.0%<br>32<br>32<br>100.0%<br>32<br>32<br>100.0%<br>32<br>32<br>100.0%<br>32<br>32<br>100.0%<br>32<br>32<br>100.0%<br>32<br>32<br>100.0%<br>32<br>32<br>100.0%<br>32<br>32<br>32<br>32<br>32<br>32<br>32<br>32<br>32<br>32                                                                                                                                                                                                                                                                                                                                                                                                                                                                                                                                                                                                                                                                                                                                                                                                                                                                                                                                                                                                                                                                                                                                                                                                                                                                                                                                                                                                                                                                                                                                                                                                                                                                                                                                                                                                                                                                                                                                                                                                                                                                                                                                                              | 209<br>99556<br>Quarter 3<br>32<br>100.0%<br>                                                                                                                                                                                                                               |                                                                                                                              |
| Cancer - 31 Day standard for<br>ubsequent cancer treatments -<br>surgery<br>8.10<br>Cancer - 31 Day standard for<br>ubsequent cancer treatments -<br>anti cancer drug regimens<br>8.11<br>Cancer - 31 Day standard for<br>ubsequent cancer treatments - | 2013-14<br>2014-15<br>2015/16 Plan<br>2013-14<br>2013-14<br>2015/16 Plan<br>2015/16 Plan  | Total number waiting                                                                                                                                                                                                                                                                                                                                                                                                                                                                                                                                                                                                                                                                                                                                                                                                                                                                                                                                                                                                                                                                                                                                                                                                                                                                                                                                                                                                                                                                                                                                                                                                                                                                                                                                                                                                                                                                                                                                                                                                                                                                                                                                                                                                                                                                                                                                                                                                                                                                                                                              | 215<br>216<br>99.5%<br>Quarter 1<br>44<br>45<br>97.8%<br>40<br>41<br>97.6%<br>41<br>97.6%<br>41<br>97.6%<br>42<br>97.6%<br>42<br>97.6%<br>42<br>97.6%<br>43<br>97.6%<br>43<br>97.6%<br>43<br>97.6%<br>43<br>97.6%<br>43<br>97.6%<br>43<br>97.6%<br>43<br>97.6%<br>43<br>97.6%<br>43<br>97.6%<br>43<br>97.6%<br>43<br>97.6%<br>43<br>97.6%<br>43<br>97.6%<br>43<br>97.6%<br>43<br>97.6%<br>43<br>97.6%<br>43<br>97.6%<br>43<br>97.6%<br>43<br>97.6%<br>43<br>97.6%<br>43<br>97.6%<br>43<br>97.6%<br>43<br>97.6%<br>43<br>97.6%<br>43<br>97.6%<br>43<br>97.6%<br>43<br>97.6%<br>43<br>97.6%<br>43<br>97.6%<br>43<br>97.6%<br>43<br>97.6%<br>43<br>97.6%<br>43<br>97.6%<br>43<br>97.6%<br>43<br>97.6%<br>43<br>97.6%<br>44<br>97.6%<br>43<br>97.6%<br>43<br>97.6%<br>43<br>97.6%<br>43<br>97.6%<br>43<br>97.6%<br>43<br>97.6%<br>43<br>97.6%<br>43<br>97.6%<br>43<br>97.6%<br>43<br>97.6%<br>43<br>97.6%<br>43<br>97.6%<br>43<br>97.6%<br>43<br>97.6%<br>43<br>97.6%<br>43<br>97.6%<br>43<br>97.6%<br>43<br>97.6%<br>43<br>97.6%<br>43<br>97.6%<br>43<br>97.6%<br>43<br>97.6%<br>43<br>97.6%<br>43<br>97.6%<br>43<br>97.5%<br>43<br>97.5%<br>43<br>97.5%<br>43<br>97.5%<br>43<br>97.5%<br>43<br>97.5%<br>43<br>97.5%<br>43<br>97.5%<br>43<br>97.5%<br>43<br>97.5%<br>43<br>97.5%<br>43<br>97.5%<br>43<br>97.5%<br>43<br>97.5%<br>43<br>97.5%<br>43<br>97.5%<br>43<br>97.5%<br>43<br>97.5%<br>43<br>97.5%<br>43<br>97.5%<br>43<br>97.5%<br>43<br>43<br>43<br>43<br>43<br>43<br>43<br>43<br>43<br>43                                                                                                                                                                                                                                                                                                                                                                                                                                                                                                                                                                                                                                                                                                                                                                                                                                                                                                                                                                                                                                                                                                                                                                                                                                                                                                                                                                                                                                                                                                                                                                                                                                                                                                              | 100<br>184<br>97.8%<br>Quarter 2<br>32<br>34<br>94.1%<br>31<br>100.0%<br>32<br>31<br>100.0%<br>32<br>32<br>100.0%<br>32<br>32<br>100.0%<br>32<br>32<br>100.0%<br>32<br>32<br>100.0%<br>32<br>32<br>100.0%<br>32<br>32<br>100.0%<br>32<br>32<br>31<br>31<br>31<br>31<br>31<br>31<br>31<br>31<br>31<br>31                                                                                                                                                                                                                                                                                                                                                                                                                                                                                                                                                                                                                                                                                                                                                                                                                                                                                                                                                                                                                                                                                                                                                                                                                                                                                                                                                                                                                                                                                                                                                                                                                                                                                                                                                                                                                                                                                                                                                                                                                                                                                                                                                                                                                                                                                                                                                                                                                                                                                                                                  | 209<br>99.3%<br>Quarter 3<br>32<br>32<br>32<br>32<br>32<br>32<br>33<br>33<br>33<br>33<br>33<br>33<br>33                                                                                                                                                                     |                                                                                                                              |