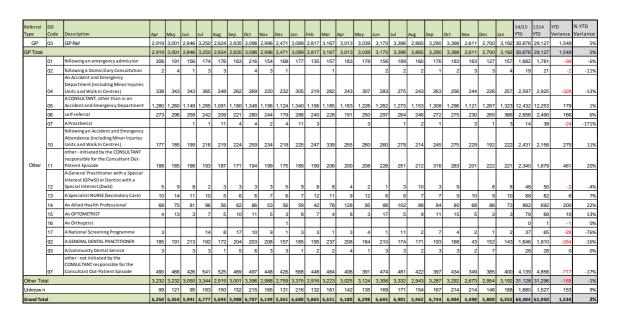

|                                                                                                                                                                                                                                                         |                                                                                           | inport & Forn                                                                                                                                                                                                                                                                                                                                                                                                                                                                                                                                                                                                                                                                                                                                                                                                                                                                                                                                                                                                                                                                                                                                                                                                                                                                                                                                                                                                                                                                                                                                                                                                                                                                                                                                                                                                                                                                                                                                                                                                                                                                                                                                                                                                                                                                                                                                                                                                                                                                                                                                     |                                                                                                                                                                                                                                                                                                                                                                                                                                                                                                                                                                                                                                                                                                                                                                                                                                                                                                                                                                                                                                                                                                                                                                                                                                                                                                                                                                                                                                                                                                                                                                                                                                                                                                                                                                                                                                                                                                                                                                                                                                                                                                                                                                                                                                                                                                                                                                                                                                                                                                                                                                                                                                                                                                                                                                                                                                                                                                                                                                                                                                                                                                                                                                                                              |                                                                                                                                                                                                                                                                                                                                                                                                                                                                                                                                                                                                                                                                                                                                                                                                                                                                                                                                                                                                                                                                                                                                                                                                                                                                                                                                                                                                                                                                                                                                                                                                                                                                                                                                                                                                                                                                                                                                                                                                                                                                                                                                                                                                                                                                                                                                                                                                                                                                                                                                                                                                                                                                                                                                                                                                                                          |                                                                                                                                                                                                                                                                             |                                                                                                                              |
|---------------------------------------------------------------------------------------------------------------------------------------------------------------------------------------------------------------------------------------------------------|-------------------------------------------------------------------------------------------|---------------------------------------------------------------------------------------------------------------------------------------------------------------------------------------------------------------------------------------------------------------------------------------------------------------------------------------------------------------------------------------------------------------------------------------------------------------------------------------------------------------------------------------------------------------------------------------------------------------------------------------------------------------------------------------------------------------------------------------------------------------------------------------------------------------------------------------------------------------------------------------------------------------------------------------------------------------------------------------------------------------------------------------------------------------------------------------------------------------------------------------------------------------------------------------------------------------------------------------------------------------------------------------------------------------------------------------------------------------------------------------------------------------------------------------------------------------------------------------------------------------------------------------------------------------------------------------------------------------------------------------------------------------------------------------------------------------------------------------------------------------------------------------------------------------------------------------------------------------------------------------------------------------------------------------------------------------------------------------------------------------------------------------------------------------------------------------------------------------------------------------------------------------------------------------------------------------------------------------------------------------------------------------------------------------------------------------------------------------------------------------------------------------------------------------------------------------------------------------------------------------------------------------------------|--------------------------------------------------------------------------------------------------------------------------------------------------------------------------------------------------------------------------------------------------------------------------------------------------------------------------------------------------------------------------------------------------------------------------------------------------------------------------------------------------------------------------------------------------------------------------------------------------------------------------------------------------------------------------------------------------------------------------------------------------------------------------------------------------------------------------------------------------------------------------------------------------------------------------------------------------------------------------------------------------------------------------------------------------------------------------------------------------------------------------------------------------------------------------------------------------------------------------------------------------------------------------------------------------------------------------------------------------------------------------------------------------------------------------------------------------------------------------------------------------------------------------------------------------------------------------------------------------------------------------------------------------------------------------------------------------------------------------------------------------------------------------------------------------------------------------------------------------------------------------------------------------------------------------------------------------------------------------------------------------------------------------------------------------------------------------------------------------------------------------------------------------------------------------------------------------------------------------------------------------------------------------------------------------------------------------------------------------------------------------------------------------------------------------------------------------------------------------------------------------------------------------------------------------------------------------------------------------------------------------------------------------------------------------------------------------------------------------------------------------------------------------------------------------------------------------------------------------------------------------------------------------------------------------------------------------------------------------------------------------------------------------------------------------------------------------------------------------------------------------------------------------------------------------------------------------------------|------------------------------------------------------------------------------------------------------------------------------------------------------------------------------------------------------------------------------------------------------------------------------------------------------------------------------------------------------------------------------------------------------------------------------------------------------------------------------------------------------------------------------------------------------------------------------------------------------------------------------------------------------------------------------------------------------------------------------------------------------------------------------------------------------------------------------------------------------------------------------------------------------------------------------------------------------------------------------------------------------------------------------------------------------------------------------------------------------------------------------------------------------------------------------------------------------------------------------------------------------------------------------------------------------------------------------------------------------------------------------------------------------------------------------------------------------------------------------------------------------------------------------------------------------------------------------------------------------------------------------------------------------------------------------------------------------------------------------------------------------------------------------------------------------------------------------------------------------------------------------------------------------------------------------------------------------------------------------------------------------------------------------------------------------------------------------------------------------------------------------------------------------------------------------------------------------------------------------------------------------------------------------------------------------------------------------------------------------------------------------------------------------------------------------------------------------------------------------------------------------------------------------------------------------------------------------------------------------------------------------------------------------------------------------------------------------------------------------------------------------------------------------------------------------------------------------------------|-----------------------------------------------------------------------------------------------------------------------------------------------------------------------------------------------------------------------------------------------------------------------------|------------------------------------------------------------------------------------------------------------------------------|
| .8.6                                                                                                                                                                                                                                                    |                                                                                           |                                                                                                                                                                                                                                                                                                                                                                                                                                                                                                                                                                                                                                                                                                                                                                                                                                                                                                                                                                                                                                                                                                                                                                                                                                                                                                                                                                                                                                                                                                                                                                                                                                                                                                                                                                                                                                                                                                                                                                                                                                                                                                                                                                                                                                                                                                                                                                                                                                                                                                                                                   | Quarter 1                                                                                                                                                                                                                                                                                                                                                                                                                                                                                                                                                                                                                                                                                                                                                                                                                                                                                                                                                                                                                                                                                                                                                                                                                                                                                                                                                                                                                                                                                                                                                                                                                                                                                                                                                                                                                                                                                                                                                                                                                                                                                                                                                                                                                                                                                                                                                                                                                                                                                                                                                                                                                                                                                                                                                                                                                                                                                                                                                                                                                                                                                                                                                                                                    | Quarter 2                                                                                                                                                                                                                                                                                                                                                                                                                                                                                                                                                                                                                                                                                                                                                                                                                                                                                                                                                                                                                                                                                                                                                                                                                                                                                                                                                                                                                                                                                                                                                                                                                                                                                                                                                                                                                                                                                                                                                                                                                                                                                                                                                                                                                                                                                                                                                                                                                                                                                                                                                                                                                                                                                                                                                                                                                                | Quarter 3                                                                                                                                                                                                                                                                   | Quarter 4                                                                                                                    |
|                                                                                                                                                                                                                                                         | 2013-14                                                                                   | Number waiting < 2 weeks                                                                                                                                                                                                                                                                                                                                                                                                                                                                                                                                                                                                                                                                                                                                                                                                                                                                                                                                                                                                                                                                                                                                                                                                                                                                                                                                                                                                                                                                                                                                                                                                                                                                                                                                                                                                                                                                                                                                                                                                                                                                                                                                                                                                                                                                                                                                                                                                                                                                                                                          | 922                                                                                                                                                                                                                                                                                                                                                                                                                                                                                                                                                                                                                                                                                                                                                                                                                                                                                                                                                                                                                                                                                                                                                                                                                                                                                                                                                                                                                                                                                                                                                                                                                                                                                                                                                                                                                                                                                                                                                                                                                                                                                                                                                                                                                                                                                                                                                                                                                                                                                                                                                                                                                                                                                                                                                                                                                                                                                                                                                                                                                                                                                                                                                                                                          | 1003                                                                                                                                                                                                                                                                                                                                                                                                                                                                                                                                                                                                                                                                                                                                                                                                                                                                                                                                                                                                                                                                                                                                                                                                                                                                                                                                                                                                                                                                                                                                                                                                                                                                                                                                                                                                                                                                                                                                                                                                                                                                                                                                                                                                                                                                                                                                                                                                                                                                                                                                                                                                                                                                                                                                                                                                                                     | 1127                                                                                                                                                                                                                                                                        | 1029                                                                                                                         |
|                                                                                                                                                                                                                                                         | 2013-14                                                                                   | Total number waiting                                                                                                                                                                                                                                                                                                                                                                                                                                                                                                                                                                                                                                                                                                                                                                                                                                                                                                                                                                                                                                                                                                                                                                                                                                                                                                                                                                                                                                                                                                                                                                                                                                                                                                                                                                                                                                                                                                                                                                                                                                                                                                                                                                                                                                                                                                                                                                                                                                                                                                                              | 988                                                                                                                                                                                                                                                                                                                                                                                                                                                                                                                                                                                                                                                                                                                                                                                                                                                                                                                                                                                                                                                                                                                                                                                                                                                                                                                                                                                                                                                                                                                                                                                                                                                                                                                                                                                                                                                                                                                                                                                                                                                                                                                                                                                                                                                                                                                                                                                                                                                                                                                                                                                                                                                                                                                                                                                                                                                                                                                                                                                                                                                                                                                                                                                                          | 1085                                                                                                                                                                                                                                                                                                                                                                                                                                                                                                                                                                                                                                                                                                                                                                                                                                                                                                                                                                                                                                                                                                                                                                                                                                                                                                                                                                                                                                                                                                                                                                                                                                                                                                                                                                                                                                                                                                                                                                                                                                                                                                                                                                                                                                                                                                                                                                                                                                                                                                                                                                                                                                                                                                                                                                                                                                     | 1191                                                                                                                                                                                                                                                                        | 1081                                                                                                                         |
|                                                                                                                                                                                                                                                         |                                                                                           | %                                                                                                                                                                                                                                                                                                                                                                                                                                                                                                                                                                                                                                                                                                                                                                                                                                                                                                                                                                                                                                                                                                                                                                                                                                                                                                                                                                                                                                                                                                                                                                                                                                                                                                                                                                                                                                                                                                                                                                                                                                                                                                                                                                                                                                                                                                                                                                                                                                                                                                                                                 | 93.3%                                                                                                                                                                                                                                                                                                                                                                                                                                                                                                                                                                                                                                                                                                                                                                                                                                                                                                                                                                                                                                                                                                                                                                                                                                                                                                                                                                                                                                                                                                                                                                                                                                                                                                                                                                                                                                                                                                                                                                                                                                                                                                                                                                                                                                                                                                                                                                                                                                                                                                                                                                                                                                                                                                                                                                                                                                                                                                                                                                                                                                                                                                                                                                                                        | 92.4%                                                                                                                                                                                                                                                                                                                                                                                                                                                                                                                                                                                                                                                                                                                                                                                                                                                                                                                                                                                                                                                                                                                                                                                                                                                                                                                                                                                                                                                                                                                                                                                                                                                                                                                                                                                                                                                                                                                                                                                                                                                                                                                                                                                                                                                                                                                                                                                                                                                                                                                                                                                                                                                                                                                                                                                                                                    | 94.6%                                                                                                                                                                                                                                                                       | 95.2%                                                                                                                        |
| Cancer- All Cancer two week<br>wait                                                                                                                                                                                                                     |                                                                                           | Number waiting < 2 weeks                                                                                                                                                                                                                                                                                                                                                                                                                                                                                                                                                                                                                                                                                                                                                                                                                                                                                                                                                                                                                                                                                                                                                                                                                                                                                                                                                                                                                                                                                                                                                                                                                                                                                                                                                                                                                                                                                                                                                                                                                                                                                                                                                                                                                                                                                                                                                                                                                                                                                                                          | 1044                                                                                                                                                                                                                                                                                                                                                                                                                                                                                                                                                                                                                                                                                                                                                                                                                                                                                                                                                                                                                                                                                                                                                                                                                                                                                                                                                                                                                                                                                                                                                                                                                                                                                                                                                                                                                                                                                                                                                                                                                                                                                                                                                                                                                                                                                                                                                                                                                                                                                                                                                                                                                                                                                                                                                                                                                                                                                                                                                                                                                                                                                                                                                                                                         | 1065                                                                                                                                                                                                                                                                                                                                                                                                                                                                                                                                                                                                                                                                                                                                                                                                                                                                                                                                                                                                                                                                                                                                                                                                                                                                                                                                                                                                                                                                                                                                                                                                                                                                                                                                                                                                                                                                                                                                                                                                                                                                                                                                                                                                                                                                                                                                                                                                                                                                                                                                                                                                                                                                                                                                                                                                                                     | -                                                                                                                                                                                                                                                                           | •                                                                                                                            |
| wait                                                                                                                                                                                                                                                    | 2014-15                                                                                   | Total number waiting                                                                                                                                                                                                                                                                                                                                                                                                                                                                                                                                                                                                                                                                                                                                                                                                                                                                                                                                                                                                                                                                                                                                                                                                                                                                                                                                                                                                                                                                                                                                                                                                                                                                                                                                                                                                                                                                                                                                                                                                                                                                                                                                                                                                                                                                                                                                                                                                                                                                                                                              | 1070                                                                                                                                                                                                                                                                                                                                                                                                                                                                                                                                                                                                                                                                                                                                                                                                                                                                                                                                                                                                                                                                                                                                                                                                                                                                                                                                                                                                                                                                                                                                                                                                                                                                                                                                                                                                                                                                                                                                                                                                                                                                                                                                                                                                                                                                                                                                                                                                                                                                                                                                                                                                                                                                                                                                                                                                                                                                                                                                                                                                                                                                                                                                                                                                         | 1103                                                                                                                                                                                                                                                                                                                                                                                                                                                                                                                                                                                                                                                                                                                                                                                                                                                                                                                                                                                                                                                                                                                                                                                                                                                                                                                                                                                                                                                                                                                                                                                                                                                                                                                                                                                                                                                                                                                                                                                                                                                                                                                                                                                                                                                                                                                                                                                                                                                                                                                                                                                                                                                                                                                                                                                                                                     | -                                                                                                                                                                                                                                                                           |                                                                                                                              |
|                                                                                                                                                                                                                                                         |                                                                                           | %<br>Number waiting < 2 weeks                                                                                                                                                                                                                                                                                                                                                                                                                                                                                                                                                                                                                                                                                                                                                                                                                                                                                                                                                                                                                                                                                                                                                                                                                                                                                                                                                                                                                                                                                                                                                                                                                                                                                                                                                                                                                                                                                                                                                                                                                                                                                                                                                                                                                                                                                                                                                                                                                                                                                                                     | 97.6%                                                                                                                                                                                                                                                                                                                                                                                                                                                                                                                                                                                                                                                                                                                                                                                                                                                                                                                                                                                                                                                                                                                                                                                                                                                                                                                                                                                                                                                                                                                                                                                                                                                                                                                                                                                                                                                                                                                                                                                                                                                                                                                                                                                                                                                                                                                                                                                                                                                                                                                                                                                                                                                                                                                                                                                                                                                                                                                                                                                                                                                                                                                                                                                                        | 96.6%<br>1041                                                                                                                                                                                                                                                                                                                                                                                                                                                                                                                                                                                                                                                                                                                                                                                                                                                                                                                                                                                                                                                                                                                                                                                                                                                                                                                                                                                                                                                                                                                                                                                                                                                                                                                                                                                                                                                                                                                                                                                                                                                                                                                                                                                                                                                                                                                                                                                                                                                                                                                                                                                                                                                                                                                                                                                                                            | - 1101                                                                                                                                                                                                                                                                      | - 1006                                                                                                                       |
|                                                                                                                                                                                                                                                         | 2015/16 Plan                                                                              | Total number waiting                                                                                                                                                                                                                                                                                                                                                                                                                                                                                                                                                                                                                                                                                                                                                                                                                                                                                                                                                                                                                                                                                                                                                                                                                                                                                                                                                                                                                                                                                                                                                                                                                                                                                                                                                                                                                                                                                                                                                                                                                                                                                                                                                                                                                                                                                                                                                                                                                                                                                                                              | 1021                                                                                                                                                                                                                                                                                                                                                                                                                                                                                                                                                                                                                                                                                                                                                                                                                                                                                                                                                                                                                                                                                                                                                                                                                                                                                                                                                                                                                                                                                                                                                                                                                                                                                                                                                                                                                                                                                                                                                                                                                                                                                                                                                                                                                                                                                                                                                                                                                                                                                                                                                                                                                                                                                                                                                                                                                                                                                                                                                                                                                                                                                                                                                                                                         | 1041                                                                                                                                                                                                                                                                                                                                                                                                                                                                                                                                                                                                                                                                                                                                                                                                                                                                                                                                                                                                                                                                                                                                                                                                                                                                                                                                                                                                                                                                                                                                                                                                                                                                                                                                                                                                                                                                                                                                                                                                                                                                                                                                                                                                                                                                                                                                                                                                                                                                                                                                                                                                                                                                                                                                                                                                                                     | 1164                                                                                                                                                                                                                                                                        | 1008                                                                                                                         |
|                                                                                                                                                                                                                                                         |                                                                                           | %                                                                                                                                                                                                                                                                                                                                                                                                                                                                                                                                                                                                                                                                                                                                                                                                                                                                                                                                                                                                                                                                                                                                                                                                                                                                                                                                                                                                                                                                                                                                                                                                                                                                                                                                                                                                                                                                                                                                                                                                                                                                                                                                                                                                                                                                                                                                                                                                                                                                                                                                                 | 97.6%                                                                                                                                                                                                                                                                                                                                                                                                                                                                                                                                                                                                                                                                                                                                                                                                                                                                                                                                                                                                                                                                                                                                                                                                                                                                                                                                                                                                                                                                                                                                                                                                                                                                                                                                                                                                                                                                                                                                                                                                                                                                                                                                                                                                                                                                                                                                                                                                                                                                                                                                                                                                                                                                                                                                                                                                                                                                                                                                                                                                                                                                                                                                                                                                        | 96.6%                                                                                                                                                                                                                                                                                                                                                                                                                                                                                                                                                                                                                                                                                                                                                                                                                                                                                                                                                                                                                                                                                                                                                                                                                                                                                                                                                                                                                                                                                                                                                                                                                                                                                                                                                                                                                                                                                                                                                                                                                                                                                                                                                                                                                                                                                                                                                                                                                                                                                                                                                                                                                                                                                                                                                                                                                                    | 94.6%                                                                                                                                                                                                                                                                       | 95.2%                                                                                                                        |
|                                                                                                                                                                                                                                                         |                                                                                           |                                                                                                                                                                                                                                                                                                                                                                                                                                                                                                                                                                                                                                                                                                                                                                                                                                                                                                                                                                                                                                                                                                                                                                                                                                                                                                                                                                                                                                                                                                                                                                                                                                                                                                                                                                                                                                                                                                                                                                                                                                                                                                                                                                                                                                                                                                                                                                                                                                                                                                                                                   |                                                                                                                                                                                                                                                                                                                                                                                                                                                                                                                                                                                                                                                                                                                                                                                                                                                                                                                                                                                                                                                                                                                                                                                                                                                                                                                                                                                                                                                                                                                                                                                                                                                                                                                                                                                                                                                                                                                                                                                                                                                                                                                                                                                                                                                                                                                                                                                                                                                                                                                                                                                                                                                                                                                                                                                                                                                                                                                                                                                                                                                                                                                                                                                                              |                                                                                                                                                                                                                                                                                                                                                                                                                                                                                                                                                                                                                                                                                                                                                                                                                                                                                                                                                                                                                                                                                                                                                                                                                                                                                                                                                                                                                                                                                                                                                                                                                                                                                                                                                                                                                                                                                                                                                                                                                                                                                                                                                                                                                                                                                                                                                                                                                                                                                                                                                                                                                                                                                                                                                                                                                                          |                                                                                                                                                                                                                                                                             |                                                                                                                              |
| B.7                                                                                                                                                                                                                                                     |                                                                                           |                                                                                                                                                                                                                                                                                                                                                                                                                                                                                                                                                                                                                                                                                                                                                                                                                                                                                                                                                                                                                                                                                                                                                                                                                                                                                                                                                                                                                                                                                                                                                                                                                                                                                                                                                                                                                                                                                                                                                                                                                                                                                                                                                                                                                                                                                                                                                                                                                                                                                                                                                   | Quarter 1                                                                                                                                                                                                                                                                                                                                                                                                                                                                                                                                                                                                                                                                                                                                                                                                                                                                                                                                                                                                                                                                                                                                                                                                                                                                                                                                                                                                                                                                                                                                                                                                                                                                                                                                                                                                                                                                                                                                                                                                                                                                                                                                                                                                                                                                                                                                                                                                                                                                                                                                                                                                                                                                                                                                                                                                                                                                                                                                                                                                                                                                                                                                                                                                    | Quarter 2                                                                                                                                                                                                                                                                                                                                                                                                                                                                                                                                                                                                                                                                                                                                                                                                                                                                                                                                                                                                                                                                                                                                                                                                                                                                                                                                                                                                                                                                                                                                                                                                                                                                                                                                                                                                                                                                                                                                                                                                                                                                                                                                                                                                                                                                                                                                                                                                                                                                                                                                                                                                                                                                                                                                                                                                                                | Quarter 3                                                                                                                                                                                                                                                                   | Quarter 4                                                                                                                    |
|                                                                                                                                                                                                                                                         | 2013-14                                                                                   | Number waiting < 2 weeks<br>Total number waiting                                                                                                                                                                                                                                                                                                                                                                                                                                                                                                                                                                                                                                                                                                                                                                                                                                                                                                                                                                                                                                                                                                                                                                                                                                                                                                                                                                                                                                                                                                                                                                                                                                                                                                                                                                                                                                                                                                                                                                                                                                                                                                                                                                                                                                                                                                                                                                                                                                                                                                  | 143                                                                                                                                                                                                                                                                                                                                                                                                                                                                                                                                                                                                                                                                                                                                                                                                                                                                                                                                                                                                                                                                                                                                                                                                                                                                                                                                                                                                                                                                                                                                                                                                                                                                                                                                                                                                                                                                                                                                                                                                                                                                                                                                                                                                                                                                                                                                                                                                                                                                                                                                                                                                                                                                                                                                                                                                                                                                                                                                                                                                                                                                                                                                                                                                          | 137<br>154                                                                                                                                                                                                                                                                                                                                                                                                                                                                                                                                                                                                                                                                                                                                                                                                                                                                                                                                                                                                                                                                                                                                                                                                                                                                                                                                                                                                                                                                                                                                                                                                                                                                                                                                                                                                                                                                                                                                                                                                                                                                                                                                                                                                                                                                                                                                                                                                                                                                                                                                                                                                                                                                                                                                                                                                                               | 160                                                                                                                                                                                                                                                                         | 158                                                                                                                          |
|                                                                                                                                                                                                                                                         |                                                                                           | %                                                                                                                                                                                                                                                                                                                                                                                                                                                                                                                                                                                                                                                                                                                                                                                                                                                                                                                                                                                                                                                                                                                                                                                                                                                                                                                                                                                                                                                                                                                                                                                                                                                                                                                                                                                                                                                                                                                                                                                                                                                                                                                                                                                                                                                                                                                                                                                                                                                                                                                                                 | 85.1%                                                                                                                                                                                                                                                                                                                                                                                                                                                                                                                                                                                                                                                                                                                                                                                                                                                                                                                                                                                                                                                                                                                                                                                                                                                                                                                                                                                                                                                                                                                                                                                                                                                                                                                                                                                                                                                                                                                                                                                                                                                                                                                                                                                                                                                                                                                                                                                                                                                                                                                                                                                                                                                                                                                                                                                                                                                                                                                                                                                                                                                                                                                                                                                                        | 89.0%                                                                                                                                                                                                                                                                                                                                                                                                                                                                                                                                                                                                                                                                                                                                                                                                                                                                                                                                                                                                                                                                                                                                                                                                                                                                                                                                                                                                                                                                                                                                                                                                                                                                                                                                                                                                                                                                                                                                                                                                                                                                                                                                                                                                                                                                                                                                                                                                                                                                                                                                                                                                                                                                                                                                                                                                                                    | 93.6%                                                                                                                                                                                                                                                                       | 98.8%                                                                                                                        |
| Cancer - Two week wait for                                                                                                                                                                                                                              |                                                                                           | Number waiting < 2 weeks                                                                                                                                                                                                                                                                                                                                                                                                                                                                                                                                                                                                                                                                                                                                                                                                                                                                                                                                                                                                                                                                                                                                                                                                                                                                                                                                                                                                                                                                                                                                                                                                                                                                                                                                                                                                                                                                                                                                                                                                                                                                                                                                                                                                                                                                                                                                                                                                                                                                                                                          | 133                                                                                                                                                                                                                                                                                                                                                                                                                                                                                                                                                                                                                                                                                                                                                                                                                                                                                                                                                                                                                                                                                                                                                                                                                                                                                                                                                                                                                                                                                                                                                                                                                                                                                                                                                                                                                                                                                                                                                                                                                                                                                                                                                                                                                                                                                                                                                                                                                                                                                                                                                                                                                                                                                                                                                                                                                                                                                                                                                                                                                                                                                                                                                                                                          | 144                                                                                                                                                                                                                                                                                                                                                                                                                                                                                                                                                                                                                                                                                                                                                                                                                                                                                                                                                                                                                                                                                                                                                                                                                                                                                                                                                                                                                                                                                                                                                                                                                                                                                                                                                                                                                                                                                                                                                                                                                                                                                                                                                                                                                                                                                                                                                                                                                                                                                                                                                                                                                                                                                                                                                                                                                                      | -                                                                                                                                                                                                                                                                           | -                                                                                                                            |
| reast symptoms (where cancer                                                                                                                                                                                                                            | 2014-15                                                                                   | Total number waiting                                                                                                                                                                                                                                                                                                                                                                                                                                                                                                                                                                                                                                                                                                                                                                                                                                                                                                                                                                                                                                                                                                                                                                                                                                                                                                                                                                                                                                                                                                                                                                                                                                                                                                                                                                                                                                                                                                                                                                                                                                                                                                                                                                                                                                                                                                                                                                                                                                                                                                                              | 144                                                                                                                                                                                                                                                                                                                                                                                                                                                                                                                                                                                                                                                                                                                                                                                                                                                                                                                                                                                                                                                                                                                                                                                                                                                                                                                                                                                                                                                                                                                                                                                                                                                                                                                                                                                                                                                                                                                                                                                                                                                                                                                                                                                                                                                                                                                                                                                                                                                                                                                                                                                                                                                                                                                                                                                                                                                                                                                                                                                                                                                                                                                                                                                                          | 155                                                                                                                                                                                                                                                                                                                                                                                                                                                                                                                                                                                                                                                                                                                                                                                                                                                                                                                                                                                                                                                                                                                                                                                                                                                                                                                                                                                                                                                                                                                                                                                                                                                                                                                                                                                                                                                                                                                                                                                                                                                                                                                                                                                                                                                                                                                                                                                                                                                                                                                                                                                                                                                                                                                                                                                                                                      | -                                                                                                                                                                                                                                                                           | -                                                                                                                            |
| not initially suspected)                                                                                                                                                                                                                                |                                                                                           | %                                                                                                                                                                                                                                                                                                                                                                                                                                                                                                                                                                                                                                                                                                                                                                                                                                                                                                                                                                                                                                                                                                                                                                                                                                                                                                                                                                                                                                                                                                                                                                                                                                                                                                                                                                                                                                                                                                                                                                                                                                                                                                                                                                                                                                                                                                                                                                                                                                                                                                                                                 | 92.4%                                                                                                                                                                                                                                                                                                                                                                                                                                                                                                                                                                                                                                                                                                                                                                                                                                                                                                                                                                                                                                                                                                                                                                                                                                                                                                                                                                                                                                                                                                                                                                                                                                                                                                                                                                                                                                                                                                                                                                                                                                                                                                                                                                                                                                                                                                                                                                                                                                                                                                                                                                                                                                                                                                                                                                                                                                                                                                                                                                                                                                                                                                                                                                                                        | 92.9%                                                                                                                                                                                                                                                                                                                                                                                                                                                                                                                                                                                                                                                                                                                                                                                                                                                                                                                                                                                                                                                                                                                                                                                                                                                                                                                                                                                                                                                                                                                                                                                                                                                                                                                                                                                                                                                                                                                                                                                                                                                                                                                                                                                                                                                                                                                                                                                                                                                                                                                                                                                                                                                                                                                                                                                                                                    | -                                                                                                                                                                                                                                                                           | -                                                                                                                            |
|                                                                                                                                                                                                                                                         | 2015/16 Plan                                                                              | Number waiting < 2 weeks                                                                                                                                                                                                                                                                                                                                                                                                                                                                                                                                                                                                                                                                                                                                                                                                                                                                                                                                                                                                                                                                                                                                                                                                                                                                                                                                                                                                                                                                                                                                                                                                                                                                                                                                                                                                                                                                                                                                                                                                                                                                                                                                                                                                                                                                                                                                                                                                                                                                                                                          | 135                                                                                                                                                                                                                                                                                                                                                                                                                                                                                                                                                                                                                                                                                                                                                                                                                                                                                                                                                                                                                                                                                                                                                                                                                                                                                                                                                                                                                                                                                                                                                                                                                                                                                                                                                                                                                                                                                                                                                                                                                                                                                                                                                                                                                                                                                                                                                                                                                                                                                                                                                                                                                                                                                                                                                                                                                                                                                                                                                                                                                                                                                                                                                                                                          | 146                                                                                                                                                                                                                                                                                                                                                                                                                                                                                                                                                                                                                                                                                                                                                                                                                                                                                                                                                                                                                                                                                                                                                                                                                                                                                                                                                                                                                                                                                                                                                                                                                                                                                                                                                                                                                                                                                                                                                                                                                                                                                                                                                                                                                                                                                                                                                                                                                                                                                                                                                                                                                                                                                                                                                                                                                                      | 161                                                                                                                                                                                                                                                                         | 159                                                                                                                          |
|                                                                                                                                                                                                                                                         | 2015/16 Plan                                                                              | Total number waiting<br>%                                                                                                                                                                                                                                                                                                                                                                                                                                                                                                                                                                                                                                                                                                                                                                                                                                                                                                                                                                                                                                                                                                                                                                                                                                                                                                                                                                                                                                                                                                                                                                                                                                                                                                                                                                                                                                                                                                                                                                                                                                                                                                                                                                                                                                                                                                                                                                                                                                                                                                                         | 93.1%                                                                                                                                                                                                                                                                                                                                                                                                                                                                                                                                                                                                                                                                                                                                                                                                                                                                                                                                                                                                                                                                                                                                                                                                                                                                                                                                                                                                                                                                                                                                                                                                                                                                                                                                                                                                                                                                                                                                                                                                                                                                                                                                                                                                                                                                                                                                                                                                                                                                                                                                                                                                                                                                                                                                                                                                                                                                                                                                                                                                                                                                                                                                                                                                        | 93.6%                                                                                                                                                                                                                                                                                                                                                                                                                                                                                                                                                                                                                                                                                                                                                                                                                                                                                                                                                                                                                                                                                                                                                                                                                                                                                                                                                                                                                                                                                                                                                                                                                                                                                                                                                                                                                                                                                                                                                                                                                                                                                                                                                                                                                                                                                                                                                                                                                                                                                                                                                                                                                                                                                                                                                                                                                                    | 93.6%                                                                                                                                                                                                                                                                       | 98.8%                                                                                                                        |
|                                                                                                                                                                                                                                                         |                                                                                           |                                                                                                                                                                                                                                                                                                                                                                                                                                                                                                                                                                                                                                                                                                                                                                                                                                                                                                                                                                                                                                                                                                                                                                                                                                                                                                                                                                                                                                                                                                                                                                                                                                                                                                                                                                                                                                                                                                                                                                                                                                                                                                                                                                                                                                                                                                                                                                                                                                                                                                                                                   |                                                                                                                                                                                                                                                                                                                                                                                                                                                                                                                                                                                                                                                                                                                                                                                                                                                                                                                                                                                                                                                                                                                                                                                                                                                                                                                                                                                                                                                                                                                                                                                                                                                                                                                                                                                                                                                                                                                                                                                                                                                                                                                                                                                                                                                                                                                                                                                                                                                                                                                                                                                                                                                                                                                                                                                                                                                                                                                                                                                                                                                                                                                                                                                                              |                                                                                                                                                                                                                                                                                                                                                                                                                                                                                                                                                                                                                                                                                                                                                                                                                                                                                                                                                                                                                                                                                                                                                                                                                                                                                                                                                                                                                                                                                                                                                                                                                                                                                                                                                                                                                                                                                                                                                                                                                                                                                                                                                                                                                                                                                                                                                                                                                                                                                                                                                                                                                                                                                                                                                                                                                                          |                                                                                                                                                                                                                                                                             |                                                                                                                              |
|                                                                                                                                                                                                                                                         |                                                                                           |                                                                                                                                                                                                                                                                                                                                                                                                                                                                                                                                                                                                                                                                                                                                                                                                                                                                                                                                                                                                                                                                                                                                                                                                                                                                                                                                                                                                                                                                                                                                                                                                                                                                                                                                                                                                                                                                                                                                                                                                                                                                                                                                                                                                                                                                                                                                                                                                                                                                                                                                                   |                                                                                                                                                                                                                                                                                                                                                                                                                                                                                                                                                                                                                                                                                                                                                                                                                                                                                                                                                                                                                                                                                                                                                                                                                                                                                                                                                                                                                                                                                                                                                                                                                                                                                                                                                                                                                                                                                                                                                                                                                                                                                                                                                                                                                                                                                                                                                                                                                                                                                                                                                                                                                                                                                                                                                                                                                                                                                                                                                                                                                                                                                                                                                                                                              |                                                                                                                                                                                                                                                                                                                                                                                                                                                                                                                                                                                                                                                                                                                                                                                                                                                                                                                                                                                                                                                                                                                                                                                                                                                                                                                                                                                                                                                                                                                                                                                                                                                                                                                                                                                                                                                                                                                                                                                                                                                                                                                                                                                                                                                                                                                                                                                                                                                                                                                                                                                                                                                                                                                                                                                                                                          |                                                                                                                                                                                                                                                                             |                                                                                                                              |
| B.12                                                                                                                                                                                                                                                    |                                                                                           | Number waiting < 62 days                                                                                                                                                                                                                                                                                                                                                                                                                                                                                                                                                                                                                                                                                                                                                                                                                                                                                                                                                                                                                                                                                                                                                                                                                                                                                                                                                                                                                                                                                                                                                                                                                                                                                                                                                                                                                                                                                                                                                                                                                                                                                                                                                                                                                                                                                                                                                                                                                                                                                                                          | Quarter 1<br>79                                                                                                                                                                                                                                                                                                                                                                                                                                                                                                                                                                                                                                                                                                                                                                                                                                                                                                                                                                                                                                                                                                                                                                                                                                                                                                                                                                                                                                                                                                                                                                                                                                                                                                                                                                                                                                                                                                                                                                                                                                                                                                                                                                                                                                                                                                                                                                                                                                                                                                                                                                                                                                                                                                                                                                                                                                                                                                                                                                                                                                                                                                                                                                                              | Quarter 2<br>88                                                                                                                                                                                                                                                                                                                                                                                                                                                                                                                                                                                                                                                                                                                                                                                                                                                                                                                                                                                                                                                                                                                                                                                                                                                                                                                                                                                                                                                                                                                                                                                                                                                                                                                                                                                                                                                                                                                                                                                                                                                                                                                                                                                                                                                                                                                                                                                                                                                                                                                                                                                                                                                                                                                                                                                                                          | Quarter 3<br>74                                                                                                                                                                                                                                                             | Quarter 4<br>82                                                                                                              |
|                                                                                                                                                                                                                                                         | 2013-14                                                                                   | Total number waiting                                                                                                                                                                                                                                                                                                                                                                                                                                                                                                                                                                                                                                                                                                                                                                                                                                                                                                                                                                                                                                                                                                                                                                                                                                                                                                                                                                                                                                                                                                                                                                                                                                                                                                                                                                                                                                                                                                                                                                                                                                                                                                                                                                                                                                                                                                                                                                                                                                                                                                                              | 96                                                                                                                                                                                                                                                                                                                                                                                                                                                                                                                                                                                                                                                                                                                                                                                                                                                                                                                                                                                                                                                                                                                                                                                                                                                                                                                                                                                                                                                                                                                                                                                                                                                                                                                                                                                                                                                                                                                                                                                                                                                                                                                                                                                                                                                                                                                                                                                                                                                                                                                                                                                                                                                                                                                                                                                                                                                                                                                                                                                                                                                                                                                                                                                                           | 108                                                                                                                                                                                                                                                                                                                                                                                                                                                                                                                                                                                                                                                                                                                                                                                                                                                                                                                                                                                                                                                                                                                                                                                                                                                                                                                                                                                                                                                                                                                                                                                                                                                                                                                                                                                                                                                                                                                                                                                                                                                                                                                                                                                                                                                                                                                                                                                                                                                                                                                                                                                                                                                                                                                                                                                                                                      | 89                                                                                                                                                                                                                                                                          | 101                                                                                                                          |
|                                                                                                                                                                                                                                                         |                                                                                           | %<br>Number waiting c 62 daws                                                                                                                                                                                                                                                                                                                                                                                                                                                                                                                                                                                                                                                                                                                                                                                                                                                                                                                                                                                                                                                                                                                                                                                                                                                                                                                                                                                                                                                                                                                                                                                                                                                                                                                                                                                                                                                                                                                                                                                                                                                                                                                                                                                                                                                                                                                                                                                                                                                                                                                     | 82.3%<br>86                                                                                                                                                                                                                                                                                                                                                                                                                                                                                                                                                                                                                                                                                                                                                                                                                                                                                                                                                                                                                                                                                                                                                                                                                                                                                                                                                                                                                                                                                                                                                                                                                                                                                                                                                                                                                                                                                                                                                                                                                                                                                                                                                                                                                                                                                                                                                                                                                                                                                                                                                                                                                                                                                                                                                                                                                                                                                                                                                                                                                                                                                                                                                                                                  | 81.5%                                                                                                                                                                                                                                                                                                                                                                                                                                                                                                                                                                                                                                                                                                                                                                                                                                                                                                                                                                                                                                                                                                                                                                                                                                                                                                                                                                                                                                                                                                                                                                                                                                                                                                                                                                                                                                                                                                                                                                                                                                                                                                                                                                                                                                                                                                                                                                                                                                                                                                                                                                                                                                                                                                                                                                                                                                    | 83.1%                                                                                                                                                                                                                                                                       | 81.2%                                                                                                                        |
| ancer - All cancer 62 day urgent                                                                                                                                                                                                                        | 2014-15                                                                                   | Number waiting < 62 days<br>Total number waiting                                                                                                                                                                                                                                                                                                                                                                                                                                                                                                                                                                                                                                                                                                                                                                                                                                                                                                                                                                                                                                                                                                                                                                                                                                                                                                                                                                                                                                                                                                                                                                                                                                                                                                                                                                                                                                                                                                                                                                                                                                                                                                                                                                                                                                                                                                                                                                                                                                                                                                  | 101                                                                                                                                                                                                                                                                                                                                                                                                                                                                                                                                                                                                                                                                                                                                                                                                                                                                                                                                                                                                                                                                                                                                                                                                                                                                                                                                                                                                                                                                                                                                                                                                                                                                                                                                                                                                                                                                                                                                                                                                                                                                                                                                                                                                                                                                                                                                                                                                                                                                                                                                                                                                                                                                                                                                                                                                                                                                                                                                                                                                                                                                                                                                                                                                          | 75<br>94                                                                                                                                                                                                                                                                                                                                                                                                                                                                                                                                                                                                                                                                                                                                                                                                                                                                                                                                                                                                                                                                                                                                                                                                                                                                                                                                                                                                                                                                                                                                                                                                                                                                                                                                                                                                                                                                                                                                                                                                                                                                                                                                                                                                                                                                                                                                                                                                                                                                                                                                                                                                                                                                                                                                                                                                                                 | -                                                                                                                                                                                                                                                                           | -                                                                                                                            |
| referral to first treatment wait                                                                                                                                                                                                                        |                                                                                           | %                                                                                                                                                                                                                                                                                                                                                                                                                                                                                                                                                                                                                                                                                                                                                                                                                                                                                                                                                                                                                                                                                                                                                                                                                                                                                                                                                                                                                                                                                                                                                                                                                                                                                                                                                                                                                                                                                                                                                                                                                                                                                                                                                                                                                                                                                                                                                                                                                                                                                                                                                 | 85.1%                                                                                                                                                                                                                                                                                                                                                                                                                                                                                                                                                                                                                                                                                                                                                                                                                                                                                                                                                                                                                                                                                                                                                                                                                                                                                                                                                                                                                                                                                                                                                                                                                                                                                                                                                                                                                                                                                                                                                                                                                                                                                                                                                                                                                                                                                                                                                                                                                                                                                                                                                                                                                                                                                                                                                                                                                                                                                                                                                                                                                                                                                                                                                                                                        | 79.8%                                                                                                                                                                                                                                                                                                                                                                                                                                                                                                                                                                                                                                                                                                                                                                                                                                                                                                                                                                                                                                                                                                                                                                                                                                                                                                                                                                                                                                                                                                                                                                                                                                                                                                                                                                                                                                                                                                                                                                                                                                                                                                                                                                                                                                                                                                                                                                                                                                                                                                                                                                                                                                                                                                                                                                                                                                    | -                                                                                                                                                                                                                                                                           | -                                                                                                                            |
|                                                                                                                                                                                                                                                         | 2015/16 Plan                                                                              | Number waiting < 62 days<br>Total number waiting                                                                                                                                                                                                                                                                                                                                                                                                                                                                                                                                                                                                                                                                                                                                                                                                                                                                                                                                                                                                                                                                                                                                                                                                                                                                                                                                                                                                                                                                                                                                                                                                                                                                                                                                                                                                                                                                                                                                                                                                                                                                                                                                                                                                                                                                                                                                                                                                                                                                                                  | 88 103                                                                                                                                                                                                                                                                                                                                                                                                                                                                                                                                                                                                                                                                                                                                                                                                                                                                                                                                                                                                                                                                                                                                                                                                                                                                                                                                                                                                                                                                                                                                                                                                                                                                                                                                                                                                                                                                                                                                                                                                                                                                                                                                                                                                                                                                                                                                                                                                                                                                                                                                                                                                                                                                                                                                                                                                                                                                                                                                                                                                                                                                                                                                                                                                       | 82                                                                                                                                                                                                                                                                                                                                                                                                                                                                                                                                                                                                                                                                                                                                                                                                                                                                                                                                                                                                                                                                                                                                                                                                                                                                                                                                                                                                                                                                                                                                                                                                                                                                                                                                                                                                                                                                                                                                                                                                                                                                                                                                                                                                                                                                                                                                                                                                                                                                                                                                                                                                                                                                                                                                                                                                                                       | 78 91                                                                                                                                                                                                                                                                       | 88                                                                                                                           |
|                                                                                                                                                                                                                                                         | ,                                                                                         | %                                                                                                                                                                                                                                                                                                                                                                                                                                                                                                                                                                                                                                                                                                                                                                                                                                                                                                                                                                                                                                                                                                                                                                                                                                                                                                                                                                                                                                                                                                                                                                                                                                                                                                                                                                                                                                                                                                                                                                                                                                                                                                                                                                                                                                                                                                                                                                                                                                                                                                                                                 | 85.4%                                                                                                                                                                                                                                                                                                                                                                                                                                                                                                                                                                                                                                                                                                                                                                                                                                                                                                                                                                                                                                                                                                                                                                                                                                                                                                                                                                                                                                                                                                                                                                                                                                                                                                                                                                                                                                                                                                                                                                                                                                                                                                                                                                                                                                                                                                                                                                                                                                                                                                                                                                                                                                                                                                                                                                                                                                                                                                                                                                                                                                                                                                                                                                                                        | 85.4%                                                                                                                                                                                                                                                                                                                                                                                                                                                                                                                                                                                                                                                                                                                                                                                                                                                                                                                                                                                                                                                                                                                                                                                                                                                                                                                                                                                                                                                                                                                                                                                                                                                                                                                                                                                                                                                                                                                                                                                                                                                                                                                                                                                                                                                                                                                                                                                                                                                                                                                                                                                                                                                                                                                                                                                                                                    | 85.7%                                                                                                                                                                                                                                                                       | 85.4%                                                                                                                        |
|                                                                                                                                                                                                                                                         |                                                                                           |                                                                                                                                                                                                                                                                                                                                                                                                                                                                                                                                                                                                                                                                                                                                                                                                                                                                                                                                                                                                                                                                                                                                                                                                                                                                                                                                                                                                                                                                                                                                                                                                                                                                                                                                                                                                                                                                                                                                                                                                                                                                                                                                                                                                                                                                                                                                                                                                                                                                                                                                                   |                                                                                                                                                                                                                                                                                                                                                                                                                                                                                                                                                                                                                                                                                                                                                                                                                                                                                                                                                                                                                                                                                                                                                                                                                                                                                                                                                                                                                                                                                                                                                                                                                                                                                                                                                                                                                                                                                                                                                                                                                                                                                                                                                                                                                                                                                                                                                                                                                                                                                                                                                                                                                                                                                                                                                                                                                                                                                                                                                                                                                                                                                                                                                                                                              |                                                                                                                                                                                                                                                                                                                                                                                                                                                                                                                                                                                                                                                                                                                                                                                                                                                                                                                                                                                                                                                                                                                                                                                                                                                                                                                                                                                                                                                                                                                                                                                                                                                                                                                                                                                                                                                                                                                                                                                                                                                                                                                                                                                                                                                                                                                                                                                                                                                                                                                                                                                                                                                                                                                                                                                                                                          |                                                                                                                                                                                                                                                                             |                                                                                                                              |
| B.13                                                                                                                                                                                                                                                    |                                                                                           |                                                                                                                                                                                                                                                                                                                                                                                                                                                                                                                                                                                                                                                                                                                                                                                                                                                                                                                                                                                                                                                                                                                                                                                                                                                                                                                                                                                                                                                                                                                                                                                                                                                                                                                                                                                                                                                                                                                                                                                                                                                                                                                                                                                                                                                                                                                                                                                                                                                                                                                                                   | Quarter 1                                                                                                                                                                                                                                                                                                                                                                                                                                                                                                                                                                                                                                                                                                                                                                                                                                                                                                                                                                                                                                                                                                                                                                                                                                                                                                                                                                                                                                                                                                                                                                                                                                                                                                                                                                                                                                                                                                                                                                                                                                                                                                                                                                                                                                                                                                                                                                                                                                                                                                                                                                                                                                                                                                                                                                                                                                                                                                                                                                                                                                                                                                                                                                                                    | Quarter 2                                                                                                                                                                                                                                                                                                                                                                                                                                                                                                                                                                                                                                                                                                                                                                                                                                                                                                                                                                                                                                                                                                                                                                                                                                                                                                                                                                                                                                                                                                                                                                                                                                                                                                                                                                                                                                                                                                                                                                                                                                                                                                                                                                                                                                                                                                                                                                                                                                                                                                                                                                                                                                                                                                                                                                                                                                | Quarter 3                                                                                                                                                                                                                                                                   | Quarter 4                                                                                                                    |
|                                                                                                                                                                                                                                                         | 2013-14                                                                                   | Number waiting < 62 days<br>Total number waiting                                                                                                                                                                                                                                                                                                                                                                                                                                                                                                                                                                                                                                                                                                                                                                                                                                                                                                                                                                                                                                                                                                                                                                                                                                                                                                                                                                                                                                                                                                                                                                                                                                                                                                                                                                                                                                                                                                                                                                                                                                                                                                                                                                                                                                                                                                                                                                                                                                                                                                  | 15<br>15                                                                                                                                                                                                                                                                                                                                                                                                                                                                                                                                                                                                                                                                                                                                                                                                                                                                                                                                                                                                                                                                                                                                                                                                                                                                                                                                                                                                                                                                                                                                                                                                                                                                                                                                                                                                                                                                                                                                                                                                                                                                                                                                                                                                                                                                                                                                                                                                                                                                                                                                                                                                                                                                                                                                                                                                                                                                                                                                                                                                                                                                                                                                                                                                     | 7                                                                                                                                                                                                                                                                                                                                                                                                                                                                                                                                                                                                                                                                                                                                                                                                                                                                                                                                                                                                                                                                                                                                                                                                                                                                                                                                                                                                                                                                                                                                                                                                                                                                                                                                                                                                                                                                                                                                                                                                                                                                                                                                                                                                                                                                                                                                                                                                                                                                                                                                                                                                                                                                                                                                                                                                                                        | 10 10                                                                                                                                                                                                                                                                       | 4 5                                                                                                                          |
| Cancer - 62 day wait for first                                                                                                                                                                                                                          |                                                                                           | %                                                                                                                                                                                                                                                                                                                                                                                                                                                                                                                                                                                                                                                                                                                                                                                                                                                                                                                                                                                                                                                                                                                                                                                                                                                                                                                                                                                                                                                                                                                                                                                                                                                                                                                                                                                                                                                                                                                                                                                                                                                                                                                                                                                                                                                                                                                                                                                                                                                                                                                                                 | 100.0%                                                                                                                                                                                                                                                                                                                                                                                                                                                                                                                                                                                                                                                                                                                                                                                                                                                                                                                                                                                                                                                                                                                                                                                                                                                                                                                                                                                                                                                                                                                                                                                                                                                                                                                                                                                                                                                                                                                                                                                                                                                                                                                                                                                                                                                                                                                                                                                                                                                                                                                                                                                                                                                                                                                                                                                                                                                                                                                                                                                                                                                                                                                                                                                                       | 100.0%                                                                                                                                                                                                                                                                                                                                                                                                                                                                                                                                                                                                                                                                                                                                                                                                                                                                                                                                                                                                                                                                                                                                                                                                                                                                                                                                                                                                                                                                                                                                                                                                                                                                                                                                                                                                                                                                                                                                                                                                                                                                                                                                                                                                                                                                                                                                                                                                                                                                                                                                                                                                                                                                                                                                                                                                                                   | 100.0%                                                                                                                                                                                                                                                                      | 80.0%                                                                                                                        |
| treatment following referral                                                                                                                                                                                                                            | 2014-15                                                                                   | Number waiting < 62 days<br>Total number waiting                                                                                                                                                                                                                                                                                                                                                                                                                                                                                                                                                                                                                                                                                                                                                                                                                                                                                                                                                                                                                                                                                                                                                                                                                                                                                                                                                                                                                                                                                                                                                                                                                                                                                                                                                                                                                                                                                                                                                                                                                                                                                                                                                                                                                                                                                                                                                                                                                                                                                                  | 13<br>13                                                                                                                                                                                                                                                                                                                                                                                                                                                                                                                                                                                                                                                                                                                                                                                                                                                                                                                                                                                                                                                                                                                                                                                                                                                                                                                                                                                                                                                                                                                                                                                                                                                                                                                                                                                                                                                                                                                                                                                                                                                                                                                                                                                                                                                                                                                                                                                                                                                                                                                                                                                                                                                                                                                                                                                                                                                                                                                                                                                                                                                                                                                                                                                                     | 3                                                                                                                                                                                                                                                                                                                                                                                                                                                                                                                                                                                                                                                                                                                                                                                                                                                                                                                                                                                                                                                                                                                                                                                                                                                                                                                                                                                                                                                                                                                                                                                                                                                                                                                                                                                                                                                                                                                                                                                                                                                                                                                                                                                                                                                                                                                                                                                                                                                                                                                                                                                                                                                                                                                                                                                                                                        | -                                                                                                                                                                                                                                                                           | -                                                                                                                            |
| from an NHS cancer screening                                                                                                                                                                                                                            | 2014-15                                                                                   | 1 otal number waiting                                                                                                                                                                                                                                                                                                                                                                                                                                                                                                                                                                                                                                                                                                                                                                                                                                                                                                                                                                                                                                                                                                                                                                                                                                                                                                                                                                                                                                                                                                                                                                                                                                                                                                                                                                                                                                                                                                                                                                                                                                                                                                                                                                                                                                                                                                                                                                                                                                                                                                                             | 13                                                                                                                                                                                                                                                                                                                                                                                                                                                                                                                                                                                                                                                                                                                                                                                                                                                                                                                                                                                                                                                                                                                                                                                                                                                                                                                                                                                                                                                                                                                                                                                                                                                                                                                                                                                                                                                                                                                                                                                                                                                                                                                                                                                                                                                                                                                                                                                                                                                                                                                                                                                                                                                                                                                                                                                                                                                                                                                                                                                                                                                                                                                                                                                                           | 3 100.0%                                                                                                                                                                                                                                                                                                                                                                                                                                                                                                                                                                                                                                                                                                                                                                                                                                                                                                                                                                                                                                                                                                                                                                                                                                                                                                                                                                                                                                                                                                                                                                                                                                                                                                                                                                                                                                                                                                                                                                                                                                                                                                                                                                                                                                                                                                                                                                                                                                                                                                                                                                                                                                                                                                                                                                                                                                 |                                                                                                                                                                                                                                                                             |                                                                                                                              |
| service                                                                                                                                                                                                                                                 |                                                                                           | Number waiting < 62 days                                                                                                                                                                                                                                                                                                                                                                                                                                                                                                                                                                                                                                                                                                                                                                                                                                                                                                                                                                                                                                                                                                                                                                                                                                                                                                                                                                                                                                                                                                                                                                                                                                                                                                                                                                                                                                                                                                                                                                                                                                                                                                                                                                                                                                                                                                                                                                                                                                                                                                                          | 9                                                                                                                                                                                                                                                                                                                                                                                                                                                                                                                                                                                                                                                                                                                                                                                                                                                                                                                                                                                                                                                                                                                                                                                                                                                                                                                                                                                                                                                                                                                                                                                                                                                                                                                                                                                                                                                                                                                                                                                                                                                                                                                                                                                                                                                                                                                                                                                                                                                                                                                                                                                                                                                                                                                                                                                                                                                                                                                                                                                                                                                                                                                                                                                                            | 9                                                                                                                                                                                                                                                                                                                                                                                                                                                                                                                                                                                                                                                                                                                                                                                                                                                                                                                                                                                                                                                                                                                                                                                                                                                                                                                                                                                                                                                                                                                                                                                                                                                                                                                                                                                                                                                                                                                                                                                                                                                                                                                                                                                                                                                                                                                                                                                                                                                                                                                                                                                                                                                                                                                                                                                                                                        | 9                                                                                                                                                                                                                                                                           | 9                                                                                                                            |
|                                                                                                                                                                                                                                                         | 2015/16 Plan                                                                              | Total number waiting                                                                                                                                                                                                                                                                                                                                                                                                                                                                                                                                                                                                                                                                                                                                                                                                                                                                                                                                                                                                                                                                                                                                                                                                                                                                                                                                                                                                                                                                                                                                                                                                                                                                                                                                                                                                                                                                                                                                                                                                                                                                                                                                                                                                                                                                                                                                                                                                                                                                                                                              | 9 100.0%                                                                                                                                                                                                                                                                                                                                                                                                                                                                                                                                                                                                                                                                                                                                                                                                                                                                                                                                                                                                                                                                                                                                                                                                                                                                                                                                                                                                                                                                                                                                                                                                                                                                                                                                                                                                                                                                                                                                                                                                                                                                                                                                                                                                                                                                                                                                                                                                                                                                                                                                                                                                                                                                                                                                                                                                                                                                                                                                                                                                                                                                                                                                                                                                     | 9<br>100.0%                                                                                                                                                                                                                                                                                                                                                                                                                                                                                                                                                                                                                                                                                                                                                                                                                                                                                                                                                                                                                                                                                                                                                                                                                                                                                                                                                                                                                                                                                                                                                                                                                                                                                                                                                                                                                                                                                                                                                                                                                                                                                                                                                                                                                                                                                                                                                                                                                                                                                                                                                                                                                                                                                                                                                                                                                              | 9 100.0%                                                                                                                                                                                                                                                                    | <u>9</u><br>100.0%                                                                                                           |
|                                                                                                                                                                                                                                                         |                                                                                           |                                                                                                                                                                                                                                                                                                                                                                                                                                                                                                                                                                                                                                                                                                                                                                                                                                                                                                                                                                                                                                                                                                                                                                                                                                                                                                                                                                                                                                                                                                                                                                                                                                                                                                                                                                                                                                                                                                                                                                                                                                                                                                                                                                                                                                                                                                                                                                                                                                                                                                                                                   |                                                                                                                                                                                                                                                                                                                                                                                                                                                                                                                                                                                                                                                                                                                                                                                                                                                                                                                                                                                                                                                                                                                                                                                                                                                                                                                                                                                                                                                                                                                                                                                                                                                                                                                                                                                                                                                                                                                                                                                                                                                                                                                                                                                                                                                                                                                                                                                                                                                                                                                                                                                                                                                                                                                                                                                                                                                                                                                                                                                                                                                                                                                                                                                                              |                                                                                                                                                                                                                                                                                                                                                                                                                                                                                                                                                                                                                                                                                                                                                                                                                                                                                                                                                                                                                                                                                                                                                                                                                                                                                                                                                                                                                                                                                                                                                                                                                                                                                                                                                                                                                                                                                                                                                                                                                                                                                                                                                                                                                                                                                                                                                                                                                                                                                                                                                                                                                                                                                                                                                                                                                                          |                                                                                                                                                                                                                                                                             |                                                                                                                              |
| B.14                                                                                                                                                                                                                                                    |                                                                                           |                                                                                                                                                                                                                                                                                                                                                                                                                                                                                                                                                                                                                                                                                                                                                                                                                                                                                                                                                                                                                                                                                                                                                                                                                                                                                                                                                                                                                                                                                                                                                                                                                                                                                                                                                                                                                                                                                                                                                                                                                                                                                                                                                                                                                                                                                                                                                                                                                                                                                                                                                   | Quarter 1                                                                                                                                                                                                                                                                                                                                                                                                                                                                                                                                                                                                                                                                                                                                                                                                                                                                                                                                                                                                                                                                                                                                                                                                                                                                                                                                                                                                                                                                                                                                                                                                                                                                                                                                                                                                                                                                                                                                                                                                                                                                                                                                                                                                                                                                                                                                                                                                                                                                                                                                                                                                                                                                                                                                                                                                                                                                                                                                                                                                                                                                                                                                                                                                    | Quarter 2                                                                                                                                                                                                                                                                                                                                                                                                                                                                                                                                                                                                                                                                                                                                                                                                                                                                                                                                                                                                                                                                                                                                                                                                                                                                                                                                                                                                                                                                                                                                                                                                                                                                                                                                                                                                                                                                                                                                                                                                                                                                                                                                                                                                                                                                                                                                                                                                                                                                                                                                                                                                                                                                                                                                                                                                                                | Quarter 3                                                                                                                                                                                                                                                                   | Quarter 4                                                                                                                    |
|                                                                                                                                                                                                                                                         |                                                                                           | Number waiting < 62 days                                                                                                                                                                                                                                                                                                                                                                                                                                                                                                                                                                                                                                                                                                                                                                                                                                                                                                                                                                                                                                                                                                                                                                                                                                                                                                                                                                                                                                                                                                                                                                                                                                                                                                                                                                                                                                                                                                                                                                                                                                                                                                                                                                                                                                                                                                                                                                                                                                                                                                                          | 7                                                                                                                                                                                                                                                                                                                                                                                                                                                                                                                                                                                                                                                                                                                                                                                                                                                                                                                                                                                                                                                                                                                                                                                                                                                                                                                                                                                                                                                                                                                                                                                                                                                                                                                                                                                                                                                                                                                                                                                                                                                                                                                                                                                                                                                                                                                                                                                                                                                                                                                                                                                                                                                                                                                                                                                                                                                                                                                                                                                                                                                                                                                                                                                                            | 6                                                                                                                                                                                                                                                                                                                                                                                                                                                                                                                                                                                                                                                                                                                                                                                                                                                                                                                                                                                                                                                                                                                                                                                                                                                                                                                                                                                                                                                                                                                                                                                                                                                                                                                                                                                                                                                                                                                                                                                                                                                                                                                                                                                                                                                                                                                                                                                                                                                                                                                                                                                                                                                                                                                                                                                                                                        | 13                                                                                                                                                                                                                                                                          | 6                                                                                                                            |
|                                                                                                                                                                                                                                                         | 2013-14                                                                                   | Total number waiting<br>%                                                                                                                                                                                                                                                                                                                                                                                                                                                                                                                                                                                                                                                                                                                                                                                                                                                                                                                                                                                                                                                                                                                                                                                                                                                                                                                                                                                                                                                                                                                                                                                                                                                                                                                                                                                                                                                                                                                                                                                                                                                                                                                                                                                                                                                                                                                                                                                                                                                                                                                         | 10 70.0%                                                                                                                                                                                                                                                                                                                                                                                                                                                                                                                                                                                                                                                                                                                                                                                                                                                                                                                                                                                                                                                                                                                                                                                                                                                                                                                                                                                                                                                                                                                                                                                                                                                                                                                                                                                                                                                                                                                                                                                                                                                                                                                                                                                                                                                                                                                                                                                                                                                                                                                                                                                                                                                                                                                                                                                                                                                                                                                                                                                                                                                                                                                                                                                                     | 7 85.7%                                                                                                                                                                                                                                                                                                                                                                                                                                                                                                                                                                                                                                                                                                                                                                                                                                                                                                                                                                                                                                                                                                                                                                                                                                                                                                                                                                                                                                                                                                                                                                                                                                                                                                                                                                                                                                                                                                                                                                                                                                                                                                                                                                                                                                                                                                                                                                                                                                                                                                                                                                                                                                                                                                                                                                                                                                  | 15<br>86.7%                                                                                                                                                                                                                                                                 | 8 75.0%                                                                                                                      |
| Cancer - 62 day wait for first                                                                                                                                                                                                                          |                                                                                           | Number waiting < 62 days                                                                                                                                                                                                                                                                                                                                                                                                                                                                                                                                                                                                                                                                                                                                                                                                                                                                                                                                                                                                                                                                                                                                                                                                                                                                                                                                                                                                                                                                                                                                                                                                                                                                                                                                                                                                                                                                                                                                                                                                                                                                                                                                                                                                                                                                                                                                                                                                                                                                                                                          | 8                                                                                                                                                                                                                                                                                                                                                                                                                                                                                                                                                                                                                                                                                                                                                                                                                                                                                                                                                                                                                                                                                                                                                                                                                                                                                                                                                                                                                                                                                                                                                                                                                                                                                                                                                                                                                                                                                                                                                                                                                                                                                                                                                                                                                                                                                                                                                                                                                                                                                                                                                                                                                                                                                                                                                                                                                                                                                                                                                                                                                                                                                                                                                                                                            | 15                                                                                                                                                                                                                                                                                                                                                                                                                                                                                                                                                                                                                                                                                                                                                                                                                                                                                                                                                                                                                                                                                                                                                                                                                                                                                                                                                                                                                                                                                                                                                                                                                                                                                                                                                                                                                                                                                                                                                                                                                                                                                                                                                                                                                                                                                                                                                                                                                                                                                                                                                                                                                                                                                                                                                                                                                                       | -                                                                                                                                                                                                                                                                           | -                                                                                                                            |
| reatmnet for cancer following a<br>onsultant's decision to upgrade                                                                                                                                                                                      | 2014-15                                                                                   | Total number waiting                                                                                                                                                                                                                                                                                                                                                                                                                                                                                                                                                                                                                                                                                                                                                                                                                                                                                                                                                                                                                                                                                                                                                                                                                                                                                                                                                                                                                                                                                                                                                                                                                                                                                                                                                                                                                                                                                                                                                                                                                                                                                                                                                                                                                                                                                                                                                                                                                                                                                                                              | 9                                                                                                                                                                                                                                                                                                                                                                                                                                                                                                                                                                                                                                                                                                                                                                                                                                                                                                                                                                                                                                                                                                                                                                                                                                                                                                                                                                                                                                                                                                                                                                                                                                                                                                                                                                                                                                                                                                                                                                                                                                                                                                                                                                                                                                                                                                                                                                                                                                                                                                                                                                                                                                                                                                                                                                                                                                                                                                                                                                                                                                                                                                                                                                                                            | 16                                                                                                                                                                                                                                                                                                                                                                                                                                                                                                                                                                                                                                                                                                                                                                                                                                                                                                                                                                                                                                                                                                                                                                                                                                                                                                                                                                                                                                                                                                                                                                                                                                                                                                                                                                                                                                                                                                                                                                                                                                                                                                                                                                                                                                                                                                                                                                                                                                                                                                                                                                                                                                                                                                                                                                                                                                       | -                                                                                                                                                                                                                                                                           | -                                                                                                                            |
| the patients priority                                                                                                                                                                                                                                   |                                                                                           | %<br>Number waiting < 62 days                                                                                                                                                                                                                                                                                                                                                                                                                                                                                                                                                                                                                                                                                                                                                                                                                                                                                                                                                                                                                                                                                                                                                                                                                                                                                                                                                                                                                                                                                                                                                                                                                                                                                                                                                                                                                                                                                                                                                                                                                                                                                                                                                                                                                                                                                                                                                                                                                                                                                                                     | 88.9%<br>10                                                                                                                                                                                                                                                                                                                                                                                                                                                                                                                                                                                                                                                                                                                                                                                                                                                                                                                                                                                                                                                                                                                                                                                                                                                                                                                                                                                                                                                                                                                                                                                                                                                                                                                                                                                                                                                                                                                                                                                                                                                                                                                                                                                                                                                                                                                                                                                                                                                                                                                                                                                                                                                                                                                                                                                                                                                                                                                                                                                                                                                                                                                                                                                                  | 93.8%<br>10                                                                                                                                                                                                                                                                                                                                                                                                                                                                                                                                                                                                                                                                                                                                                                                                                                                                                                                                                                                                                                                                                                                                                                                                                                                                                                                                                                                                                                                                                                                                                                                                                                                                                                                                                                                                                                                                                                                                                                                                                                                                                                                                                                                                                                                                                                                                                                                                                                                                                                                                                                                                                                                                                                                                                                                                                              | - 10                                                                                                                                                                                                                                                                        | -                                                                                                                            |
|                                                                                                                                                                                                                                                         | 2015/16 Plan                                                                              | Total number waiting                                                                                                                                                                                                                                                                                                                                                                                                                                                                                                                                                                                                                                                                                                                                                                                                                                                                                                                                                                                                                                                                                                                                                                                                                                                                                                                                                                                                                                                                                                                                                                                                                                                                                                                                                                                                                                                                                                                                                                                                                                                                                                                                                                                                                                                                                                                                                                                                                                                                                                                              | 11                                                                                                                                                                                                                                                                                                                                                                                                                                                                                                                                                                                                                                                                                                                                                                                                                                                                                                                                                                                                                                                                                                                                                                                                                                                                                                                                                                                                                                                                                                                                                                                                                                                                                                                                                                                                                                                                                                                                                                                                                                                                                                                                                                                                                                                                                                                                                                                                                                                                                                                                                                                                                                                                                                                                                                                                                                                                                                                                                                                                                                                                                                                                                                                                           | 11                                                                                                                                                                                                                                                                                                                                                                                                                                                                                                                                                                                                                                                                                                                                                                                                                                                                                                                                                                                                                                                                                                                                                                                                                                                                                                                                                                                                                                                                                                                                                                                                                                                                                                                                                                                                                                                                                                                                                                                                                                                                                                                                                                                                                                                                                                                                                                                                                                                                                                                                                                                                                                                                                                                                                                                                                                       | 11                                                                                                                                                                                                                                                                          | 11                                                                                                                           |
|                                                                                                                                                                                                                                                         |                                                                                           | %                                                                                                                                                                                                                                                                                                                                                                                                                                                                                                                                                                                                                                                                                                                                                                                                                                                                                                                                                                                                                                                                                                                                                                                                                                                                                                                                                                                                                                                                                                                                                                                                                                                                                                                                                                                                                                                                                                                                                                                                                                                                                                                                                                                                                                                                                                                                                                                                                                                                                                                                                 | 90.9%                                                                                                                                                                                                                                                                                                                                                                                                                                                                                                                                                                                                                                                                                                                                                                                                                                                                                                                                                                                                                                                                                                                                                                                                                                                                                                                                                                                                                                                                                                                                                                                                                                                                                                                                                                                                                                                                                                                                                                                                                                                                                                                                                                                                                                                                                                                                                                                                                                                                                                                                                                                                                                                                                                                                                                                                                                                                                                                                                                                                                                                                                                                                                                                                        | 90.9%                                                                                                                                                                                                                                                                                                                                                                                                                                                                                                                                                                                                                                                                                                                                                                                                                                                                                                                                                                                                                                                                                                                                                                                                                                                                                                                                                                                                                                                                                                                                                                                                                                                                                                                                                                                                                                                                                                                                                                                                                                                                                                                                                                                                                                                                                                                                                                                                                                                                                                                                                                                                                                                                                                                                                                                                                                    | 90.9%                                                                                                                                                                                                                                                                       | 81.8%                                                                                                                        |
| B.8                                                                                                                                                                                                                                                     |                                                                                           |                                                                                                                                                                                                                                                                                                                                                                                                                                                                                                                                                                                                                                                                                                                                                                                                                                                                                                                                                                                                                                                                                                                                                                                                                                                                                                                                                                                                                                                                                                                                                                                                                                                                                                                                                                                                                                                                                                                                                                                                                                                                                                                                                                                                                                                                                                                                                                                                                                                                                                                                                   | Quarter 1                                                                                                                                                                                                                                                                                                                                                                                                                                                                                                                                                                                                                                                                                                                                                                                                                                                                                                                                                                                                                                                                                                                                                                                                                                                                                                                                                                                                                                                                                                                                                                                                                                                                                                                                                                                                                                                                                                                                                                                                                                                                                                                                                                                                                                                                                                                                                                                                                                                                                                                                                                                                                                                                                                                                                                                                                                                                                                                                                                                                                                                                                                                                                                                                    | Quarter 2                                                                                                                                                                                                                                                                                                                                                                                                                                                                                                                                                                                                                                                                                                                                                                                                                                                                                                                                                                                                                                                                                                                                                                                                                                                                                                                                                                                                                                                                                                                                                                                                                                                                                                                                                                                                                                                                                                                                                                                                                                                                                                                                                                                                                                                                                                                                                                                                                                                                                                                                                                                                                                                                                                                                                                                                                                | Quarter 3                                                                                                                                                                                                                                                                   | Quarter 4                                                                                                                    |
| 5.5                                                                                                                                                                                                                                                     |                                                                                           | Number waiting < 31 days                                                                                                                                                                                                                                                                                                                                                                                                                                                                                                                                                                                                                                                                                                                                                                                                                                                                                                                                                                                                                                                                                                                                                                                                                                                                                                                                                                                                                                                                                                                                                                                                                                                                                                                                                                                                                                                                                                                                                                                                                                                                                                                                                                                                                                                                                                                                                                                                                                                                                                                          | 203                                                                                                                                                                                                                                                                                                                                                                                                                                                                                                                                                                                                                                                                                                                                                                                                                                                                                                                                                                                                                                                                                                                                                                                                                                                                                                                                                                                                                                                                                                                                                                                                                                                                                                                                                                                                                                                                                                                                                                                                                                                                                                                                                                                                                                                                                                                                                                                                                                                                                                                                                                                                                                                                                                                                                                                                                                                                                                                                                                                                                                                                                                                                                                                                          | 207                                                                                                                                                                                                                                                                                                                                                                                                                                                                                                                                                                                                                                                                                                                                                                                                                                                                                                                                                                                                                                                                                                                                                                                                                                                                                                                                                                                                                                                                                                                                                                                                                                                                                                                                                                                                                                                                                                                                                                                                                                                                                                                                                                                                                                                                                                                                                                                                                                                                                                                                                                                                                                                                                                                                                                                                                                      | 206                                                                                                                                                                                                                                                                         | 196                                                                                                                          |
|                                                                                                                                                                                                                                                         | 2013-14                                                                                   | Total number waiting                                                                                                                                                                                                                                                                                                                                                                                                                                                                                                                                                                                                                                                                                                                                                                                                                                                                                                                                                                                                                                                                                                                                                                                                                                                                                                                                                                                                                                                                                                                                                                                                                                                                                                                                                                                                                                                                                                                                                                                                                                                                                                                                                                                                                                                                                                                                                                                                                                                                                                                              | 207                                                                                                                                                                                                                                                                                                                                                                                                                                                                                                                                                                                                                                                                                                                                                                                                                                                                                                                                                                                                                                                                                                                                                                                                                                                                                                                                                                                                                                                                                                                                                                                                                                                                                                                                                                                                                                                                                                                                                                                                                                                                                                                                                                                                                                                                                                                                                                                                                                                                                                                                                                                                                                                                                                                                                                                                                                                                                                                                                                                                                                                                                                                                                                                                          | 210                                                                                                                                                                                                                                                                                                                                                                                                                                                                                                                                                                                                                                                                                                                                                                                                                                                                                                                                                                                                                                                                                                                                                                                                                                                                                                                                                                                                                                                                                                                                                                                                                                                                                                                                                                                                                                                                                                                                                                                                                                                                                                                                                                                                                                                                                                                                                                                                                                                                                                                                                                                                                                                                                                                                                                                                                                      | 207                                                                                                                                                                                                                                                                         | 203                                                                                                                          |
| Cancer - Percentage of patients                                                                                                                                                                                                                         |                                                                                           | %<br>Number waiting < 31 days                                                                                                                                                                                                                                                                                                                                                                                                                                                                                                                                                                                                                                                                                                                                                                                                                                                                                                                                                                                                                                                                                                                                                                                                                                                                                                                                                                                                                                                                                                                                                                                                                                                                                                                                                                                                                                                                                                                                                                                                                                                                                                                                                                                                                                                                                                                                                                                                                                                                                                                     | 98.1%<br>213                                                                                                                                                                                                                                                                                                                                                                                                                                                                                                                                                                                                                                                                                                                                                                                                                                                                                                                                                                                                                                                                                                                                                                                                                                                                                                                                                                                                                                                                                                                                                                                                                                                                                                                                                                                                                                                                                                                                                                                                                                                                                                                                                                                                                                                                                                                                                                                                                                                                                                                                                                                                                                                                                                                                                                                                                                                                                                                                                                                                                                                                                                                                                                                                 | 98.6%<br>178                                                                                                                                                                                                                                                                                                                                                                                                                                                                                                                                                                                                                                                                                                                                                                                                                                                                                                                                                                                                                                                                                                                                                                                                                                                                                                                                                                                                                                                                                                                                                                                                                                                                                                                                                                                                                                                                                                                                                                                                                                                                                                                                                                                                                                                                                                                                                                                                                                                                                                                                                                                                                                                                                                                                                                                                                             | 99.5%                                                                                                                                                                                                                                                                       | 96.6%                                                                                                                        |
| receiving first definitive                                                                                                                                                                                                                              | 2014-15                                                                                   | Total number waiting                                                                                                                                                                                                                                                                                                                                                                                                                                                                                                                                                                                                                                                                                                                                                                                                                                                                                                                                                                                                                                                                                                                                                                                                                                                                                                                                                                                                                                                                                                                                                                                                                                                                                                                                                                                                                                                                                                                                                                                                                                                                                                                                                                                                                                                                                                                                                                                                                                                                                                                              | 214                                                                                                                                                                                                                                                                                                                                                                                                                                                                                                                                                                                                                                                                                                                                                                                                                                                                                                                                                                                                                                                                                                                                                                                                                                                                                                                                                                                                                                                                                                                                                                                                                                                                                                                                                                                                                                                                                                                                                                                                                                                                                                                                                                                                                                                                                                                                                                                                                                                                                                                                                                                                                                                                                                                                                                                                                                                                                                                                                                                                                                                                                                                                                                                                          | 182                                                                                                                                                                                                                                                                                                                                                                                                                                                                                                                                                                                                                                                                                                                                                                                                                                                                                                                                                                                                                                                                                                                                                                                                                                                                                                                                                                                                                                                                                                                                                                                                                                                                                                                                                                                                                                                                                                                                                                                                                                                                                                                                                                                                                                                                                                                                                                                                                                                                                                                                                                                                                                                                                                                                                                                                                                      |                                                                                                                                                                                                                                                                             |                                                                                                                              |
| treatment within 31 days of a                                                                                                                                                                                                                           |                                                                                           | %                                                                                                                                                                                                                                                                                                                                                                                                                                                                                                                                                                                                                                                                                                                                                                                                                                                                                                                                                                                                                                                                                                                                                                                                                                                                                                                                                                                                                                                                                                                                                                                                                                                                                                                                                                                                                                                                                                                                                                                                                                                                                                                                                                                                                                                                                                                                                                                                                                                                                                                                                 | 99.5%                                                                                                                                                                                                                                                                                                                                                                                                                                                                                                                                                                                                                                                                                                                                                                                                                                                                                                                                                                                                                                                                                                                                                                                                                                                                                                                                                                                                                                                                                                                                                                                                                                                                                                                                                                                                                                                                                                                                                                                                                                                                                                                                                                                                                                                                                                                                                                                                                                                                                                                                                                                                                                                                                                                                                                                                                                                                                                                                                                                                                                                                                                                                                                                                        |                                                                                                                                                                                                                                                                                                                                                                                                                                                                                                                                                                                                                                                                                                                                                                                                                                                                                                                                                                                                                                                                                                                                                                                                                                                                                                                                                                                                                                                                                                                                                                                                                                                                                                                                                                                                                                                                                                                                                                                                                                                                                                                                                                                                                                                                                                                                                                                                                                                                                                                                                                                                                                                                                                                                                                                                                                          |                                                                                                                                                                                                                                                                             | -                                                                                                                            |
| cancer diagnosis.                                                                                                                                                                                                                                       |                                                                                           | Number waiting < 31 days                                                                                                                                                                                                                                                                                                                                                                                                                                                                                                                                                                                                                                                                                                                                                                                                                                                                                                                                                                                                                                                                                                                                                                                                                                                                                                                                                                                                                                                                                                                                                                                                                                                                                                                                                                                                                                                                                                                                                                                                                                                                                                                                                                                                                                                                                                                                                                                                                                                                                                                          |                                                                                                                                                                                                                                                                                                                                                                                                                                                                                                                                                                                                                                                                                                                                                                                                                                                                                                                                                                                                                                                                                                                                                                                                                                                                                                                                                                                                                                                                                                                                                                                                                                                                                                                                                                                                                                                                                                                                                                                                                                                                                                                                                                                                                                                                                                                                                                                                                                                                                                                                                                                                                                                                                                                                                                                                                                                                                                                                                                                                                                                                                                                                                                                                              | 97.8%                                                                                                                                                                                                                                                                                                                                                                                                                                                                                                                                                                                                                                                                                                                                                                                                                                                                                                                                                                                                                                                                                                                                                                                                                                                                                                                                                                                                                                                                                                                                                                                                                                                                                                                                                                                                                                                                                                                                                                                                                                                                                                                                                                                                                                                                                                                                                                                                                                                                                                                                                                                                                                                                                                                                                                                                                                    | -                                                                                                                                                                                                                                                                           | •                                                                                                                            |
|                                                                                                                                                                                                                                                         | 0015/1000                                                                                 | Number waiting < 51 days                                                                                                                                                                                                                                                                                                                                                                                                                                                                                                                                                                                                                                                                                                                                                                                                                                                                                                                                                                                                                                                                                                                                                                                                                                                                                                                                                                                                                                                                                                                                                                                                                                                                                                                                                                                                                                                                                                                                                                                                                                                                                                                                                                                                                                                                                                                                                                                                                                                                                                                          | 215                                                                                                                                                                                                                                                                                                                                                                                                                                                                                                                                                                                                                                                                                                                                                                                                                                                                                                                                                                                                                                                                                                                                                                                                                                                                                                                                                                                                                                                                                                                                                                                                                                                                                                                                                                                                                                                                                                                                                                                                                                                                                                                                                                                                                                                                                                                                                                                                                                                                                                                                                                                                                                                                                                                                                                                                                                                                                                                                                                                                                                                                                                                                                                                                          | 97.8%<br>180                                                                                                                                                                                                                                                                                                                                                                                                                                                                                                                                                                                                                                                                                                                                                                                                                                                                                                                                                                                                                                                                                                                                                                                                                                                                                                                                                                                                                                                                                                                                                                                                                                                                                                                                                                                                                                                                                                                                                                                                                                                                                                                                                                                                                                                                                                                                                                                                                                                                                                                                                                                                                                                                                                                                                                                                                             | - 208                                                                                                                                                                                                                                                                       | - 198                                                                                                                        |
|                                                                                                                                                                                                                                                         | 2015/16 Plan                                                                              | Total number waiting                                                                                                                                                                                                                                                                                                                                                                                                                                                                                                                                                                                                                                                                                                                                                                                                                                                                                                                                                                                                                                                                                                                                                                                                                                                                                                                                                                                                                                                                                                                                                                                                                                                                                                                                                                                                                                                                                                                                                                                                                                                                                                                                                                                                                                                                                                                                                                                                                                                                                                                              | 215<br>216                                                                                                                                                                                                                                                                                                                                                                                                                                                                                                                                                                                                                                                                                                                                                                                                                                                                                                                                                                                                                                                                                                                                                                                                                                                                                                                                                                                                                                                                                                                                                                                                                                                                                                                                                                                                                                                                                                                                                                                                                                                                                                                                                                                                                                                                                                                                                                                                                                                                                                                                                                                                                                                                                                                                                                                                                                                                                                                                                                                                                                                                                                                                                                                                   | 180<br>184                                                                                                                                                                                                                                                                                                                                                                                                                                                                                                                                                                                                                                                                                                                                                                                                                                                                                                                                                                                                                                                                                                                                                                                                                                                                                                                                                                                                                                                                                                                                                                                                                                                                                                                                                                                                                                                                                                                                                                                                                                                                                                                                                                                                                                                                                                                                                                                                                                                                                                                                                                                                                                                                                                                                                                                                                               | 209                                                                                                                                                                                                                                                                         | -<br>198<br>205                                                                                                              |
|                                                                                                                                                                                                                                                         | 2015/16 Plan                                                                              | Yumber waiting < 31 days<br>Total number waiting<br>%                                                                                                                                                                                                                                                                                                                                                                                                                                                                                                                                                                                                                                                                                                                                                                                                                                                                                                                                                                                                                                                                                                                                                                                                                                                                                                                                                                                                                                                                                                                                                                                                                                                                                                                                                                                                                                                                                                                                                                                                                                                                                                                                                                                                                                                                                                                                                                                                                                                                                             | 215                                                                                                                                                                                                                                                                                                                                                                                                                                                                                                                                                                                                                                                                                                                                                                                                                                                                                                                                                                                                                                                                                                                                                                                                                                                                                                                                                                                                                                                                                                                                                                                                                                                                                                                                                                                                                                                                                                                                                                                                                                                                                                                                                                                                                                                                                                                                                                                                                                                                                                                                                                                                                                                                                                                                                                                                                                                                                                                                                                                                                                                                                                                                                                                                          | 180                                                                                                                                                                                                                                                                                                                                                                                                                                                                                                                                                                                                                                                                                                                                                                                                                                                                                                                                                                                                                                                                                                                                                                                                                                                                                                                                                                                                                                                                                                                                                                                                                                                                                                                                                                                                                                                                                                                                                                                                                                                                                                                                                                                                                                                                                                                                                                                                                                                                                                                                                                                                                                                                                                                                                                                                                                      | 208<br>209<br>99.5%                                                                                                                                                                                                                                                         | - 198                                                                                                                        |
| B.9                                                                                                                                                                                                                                                     | 2015/16 Plan                                                                              | Total number waiting<br>%                                                                                                                                                                                                                                                                                                                                                                                                                                                                                                                                                                                                                                                                                                                                                                                                                                                                                                                                                                                                                                                                                                                                                                                                                                                                                                                                                                                                                                                                                                                                                                                                                                                                                                                                                                                                                                                                                                                                                                                                                                                                                                                                                                                                                                                                                                                                                                                                                                                                                                                         | 215<br>216<br>99.5%<br>Quarter 1                                                                                                                                                                                                                                                                                                                                                                                                                                                                                                                                                                                                                                                                                                                                                                                                                                                                                                                                                                                                                                                                                                                                                                                                                                                                                                                                                                                                                                                                                                                                                                                                                                                                                                                                                                                                                                                                                                                                                                                                                                                                                                                                                                                                                                                                                                                                                                                                                                                                                                                                                                                                                                                                                                                                                                                                                                                                                                                                                                                                                                                                                                                                                                             | 180<br>184<br>97.8%<br>Quarter 2                                                                                                                                                                                                                                                                                                                                                                                                                                                                                                                                                                                                                                                                                                                                                                                                                                                                                                                                                                                                                                                                                                                                                                                                                                                                                                                                                                                                                                                                                                                                                                                                                                                                                                                                                                                                                                                                                                                                                                                                                                                                                                                                                                                                                                                                                                                                                                                                                                                                                                                                                                                                                                                                                                                                                                                                         | 209<br>99.5%<br>Quarter 3                                                                                                                                                                                                                                                   | - 198<br>205<br>96.6%<br>Quarter 4                                                                                           |
| B.9                                                                                                                                                                                                                                                     |                                                                                           | Total number waiting<br>%<br>Number waiting < 31 days                                                                                                                                                                                                                                                                                                                                                                                                                                                                                                                                                                                                                                                                                                                                                                                                                                                                                                                                                                                                                                                                                                                                                                                                                                                                                                                                                                                                                                                                                                                                                                                                                                                                                                                                                                                                                                                                                                                                                                                                                                                                                                                                                                                                                                                                                                                                                                                                                                                                                             | 215<br>216<br>99.5%<br>Quarter 1<br>44                                                                                                                                                                                                                                                                                                                                                                                                                                                                                                                                                                                                                                                                                                                                                                                                                                                                                                                                                                                                                                                                                                                                                                                                                                                                                                                                                                                                                                                                                                                                                                                                                                                                                                                                                                                                                                                                                                                                                                                                                                                                                                                                                                                                                                                                                                                                                                                                                                                                                                                                                                                                                                                                                                                                                                                                                                                                                                                                                                                                                                                                                                                                                                       | 180<br>184<br>97.8%<br>Quarter 2<br>32                                                                                                                                                                                                                                                                                                                                                                                                                                                                                                                                                                                                                                                                                                                                                                                                                                                                                                                                                                                                                                                                                                                                                                                                                                                                                                                                                                                                                                                                                                                                                                                                                                                                                                                                                                                                                                                                                                                                                                                                                                                                                                                                                                                                                                                                                                                                                                                                                                                                                                                                                                                                                                                                                                                                                                                                   | 209<br>99.5%<br>Quarter 3<br>32                                                                                                                                                                                                                                             | - 198<br>205<br>96.6%<br>Quarter 4<br>37                                                                                     |
| B.9                                                                                                                                                                                                                                                     | 2015/16 Plan<br>2013-14                                                                   | Total number waiting<br>%                                                                                                                                                                                                                                                                                                                                                                                                                                                                                                                                                                                                                                                                                                                                                                                                                                                                                                                                                                                                                                                                                                                                                                                                                                                                                                                                                                                                                                                                                                                                                                                                                                                                                                                                                                                                                                                                                                                                                                                                                                                                                                                                                                                                                                                                                                                                                                                                                                                                                                                         | 215<br>216<br>99.5%<br>Quarter 1<br>44<br>45                                                                                                                                                                                                                                                                                                                                                                                                                                                                                                                                                                                                                                                                                                                                                                                                                                                                                                                                                                                                                                                                                                                                                                                                                                                                                                                                                                                                                                                                                                                                                                                                                                                                                                                                                                                                                                                                                                                                                                                                                                                                                                                                                                                                                                                                                                                                                                                                                                                                                                                                                                                                                                                                                                                                                                                                                                                                                                                                                                                                                                                                                                                                                                 | 180<br>184<br>97.8%<br>Quarter 2<br>32<br>34                                                                                                                                                                                                                                                                                                                                                                                                                                                                                                                                                                                                                                                                                                                                                                                                                                                                                                                                                                                                                                                                                                                                                                                                                                                                                                                                                                                                                                                                                                                                                                                                                                                                                                                                                                                                                                                                                                                                                                                                                                                                                                                                                                                                                                                                                                                                                                                                                                                                                                                                                                                                                                                                                                                                                                                             | 209<br>99.5%<br>Quarter 3<br>32<br>32                                                                                                                                                                                                                                       | 198<br>205<br>96.6%<br>Quarter 4<br>37<br>39                                                                                 |
|                                                                                                                                                                                                                                                         |                                                                                           | Total number waiting<br>%<br>Number waiting < 31 days                                                                                                                                                                                                                                                                                                                                                                                                                                                                                                                                                                                                                                                                                                                                                                                                                                                                                                                                                                                                                                                                                                                                                                                                                                                                                                                                                                                                                                                                                                                                                                                                                                                                                                                                                                                                                                                                                                                                                                                                                                                                                                                                                                                                                                                                                                                                                                                                                                                                                             | 215<br>216<br>99.5%<br>Quarter 1<br>44                                                                                                                                                                                                                                                                                                                                                                                                                                                                                                                                                                                                                                                                                                                                                                                                                                                                                                                                                                                                                                                                                                                                                                                                                                                                                                                                                                                                                                                                                                                                                                                                                                                                                                                                                                                                                                                                                                                                                                                                                                                                                                                                                                                                                                                                                                                                                                                                                                                                                                                                                                                                                                                                                                                                                                                                                                                                                                                                                                                                                                                                                                                                                                       | 180<br>184<br>97.8%<br>Quarter 2<br>32                                                                                                                                                                                                                                                                                                                                                                                                                                                                                                                                                                                                                                                                                                                                                                                                                                                                                                                                                                                                                                                                                                                                                                                                                                                                                                                                                                                                                                                                                                                                                                                                                                                                                                                                                                                                                                                                                                                                                                                                                                                                                                                                                                                                                                                                                                                                                                                                                                                                                                                                                                                                                                                                                                                                                                                                   | 209<br>99.5%<br>Quarter 3<br>32                                                                                                                                                                                                                                             | - 198<br>205<br>96.6%<br>Quarter 4<br>37                                                                                     |
| Cancer - 31 Day standard for<br>ubsequent cancer treatments -                                                                                                                                                                                           |                                                                                           | Total number waiting<br>%<br>Number waiting < 31 days<br>Total number waiting<br>%                                                                                                                                                                                                                                                                                                                                                                                                                                                                                                                                                                                                                                                                                                                                                                                                                                                                                                                                                                                                                                                                                                                                                                                                                                                                                                                                                                                                                                                                                                                                                                                                                                                                                                                                                                                                                                                                                                                                                                                                                                                                                                                                                                                                                                                                                                                                                                                                                                                                | 215<br>216<br>99.5%<br>Quarter 1<br>44<br>45<br>97.8%                                                                                                                                                                                                                                                                                                                                                                                                                                                                                                                                                                                                                                                                                                                                                                                                                                                                                                                                                                                                                                                                                                                                                                                                                                                                                                                                                                                                                                                                                                                                                                                                                                                                                                                                                                                                                                                                                                                                                                                                                                                                                                                                                                                                                                                                                                                                                                                                                                                                                                                                                                                                                                                                                                                                                                                                                                                                                                                                                                                                                                                                                                                                                        | 180<br>184<br>97.8%<br>Quarter 2<br>32<br>34<br>94.1%                                                                                                                                                                                                                                                                                                                                                                                                                                                                                                                                                                                                                                                                                                                                                                                                                                                                                                                                                                                                                                                                                                                                                                                                                                                                                                                                                                                                                                                                                                                                                                                                                                                                                                                                                                                                                                                                                                                                                                                                                                                                                                                                                                                                                                                                                                                                                                                                                                                                                                                                                                                                                                                                                                                                                                                    | 209<br>99.5%<br>Quarter 3<br>32<br>32                                                                                                                                                                                                                                       | 198<br>205<br>96.6%<br>Quarter 4<br>37<br>39                                                                                 |
| Cancer - 31 Day standard for                                                                                                                                                                                                                            | 2013-14                                                                                   | Total number waiting<br>%<br>Number waiting < 31 days<br>Total number waiting<br>%<br>Number waiting < 31 days                                                                                                                                                                                                                                                                                                                                                                                                                                                                                                                                                                                                                                                                                                                                                                                                                                                                                                                                                                                                                                                                                                                                                                                                                                                                                                                                                                                                                                                                                                                                                                                                                                                                                                                                                                                                                                                                                                                                                                                                                                                                                                                                                                                                                                                                                                                                                                                                                                    | 215<br>216<br>99.5%<br>Quarter 1<br>44<br>45<br>97.8%<br>40                                                                                                                                                                                                                                                                                                                                                                                                                                                                                                                                                                                                                                                                                                                                                                                                                                                                                                                                                                                                                                                                                                                                                                                                                                                                                                                                                                                                                                                                                                                                                                                                                                                                                                                                                                                                                                                                                                                                                                                                                                                                                                                                                                                                                                                                                                                                                                                                                                                                                                                                                                                                                                                                                                                                                                                                                                                                                                                                                                                                                                                                                                                                                  | 180<br>184<br>97.8%<br>Quarter 2<br>32<br>34<br>94.1%<br>31                                                                                                                                                                                                                                                                                                                                                                                                                                                                                                                                                                                                                                                                                                                                                                                                                                                                                                                                                                                                                                                                                                                                                                                                                                                                                                                                                                                                                                                                                                                                                                                                                                                                                                                                                                                                                                                                                                                                                                                                                                                                                                                                                                                                                                                                                                                                                                                                                                                                                                                                                                                                                                                                                                                                                                              | 209<br>99.5%<br>Quarter 3<br>32<br>32                                                                                                                                                                                                                                       | 198<br>205<br>96.6%<br>Quarter 4<br>37<br>39                                                                                 |
| Cancer - 31 Day standard for<br>ubsequent cancer treatments -                                                                                                                                                                                           | 2013-14<br>2014-15                                                                        | Total number waiting<br>%<br>Number waiting < 31 days<br>Total number waiting<br>Number waiting < 31 days<br>Total number waiting<br>%<br>Number waiting < 31 days                                                                                                                                                                                                                                                                                                                                                                                                                                                                                                                                                                                                                                                                                                                                                                                                                                                                                                                                                                                                                                                                                                                                                                                                                                                                                                                                                                                                                                                                                                                                                                                                                                                                                                                                                                                                                                                                                                                                                                                                                                                                                                                                                                                                                                                                                                                                                                                | 215<br>216<br>99.5%<br>Quarter 1<br>44<br>45<br>57.8%<br>40<br>41<br>41<br>41                                                                                                                                                                                                                                                                                                                                                                                                                                                                                                                                                                                                                                                                                                                                                                                                                                                                                                                                                                                                                                                                                                                                                                                                                                                                                                                                                                                                                                                                                                                                                                                                                                                                                                                                                                                                                                                                                                                                                                                                                                                                                                                                                                                                                                                                                                                                                                                                                                                                                                                                                                                                                                                                                                                                                                                                                                                                                                                                                                                                                                                                                                                                | 100<br>184<br>97.8%<br>Quarter 2<br>32<br>34<br>94.3%<br>31<br>31<br>100.0%<br>22                                                                                                                                                                                                                                                                                                                                                                                                                                                                                                                                                                                                                                                                                                                                                                                                                                                                                                                                                                                                                                                                                                                                                                                                                                                                                                                                                                                                                                                                                                                                                                                                                                                                                                                                                                                                                                                                                                                                                                                                                                                                                                                                                                                                                                                                                                                                                                                                                                                                                                                                                                                                                                                                                                                                                        | 209<br>99.5%<br>Quarter 3<br>32<br>100.0%<br>-<br>-<br>33                                                                                                                                                                                                                   | 198<br>205<br>96.6%<br>Quarter 4<br>37<br>39<br>94.5%<br>-<br>-<br>-<br>38                                                   |
| Cancer - 31 Day standard for<br>ubsequent cancer treatments -                                                                                                                                                                                           | 2013-14                                                                                   | Total number waiting<br>%<br>Number waiting < 31 days<br>Total number waiting<br>%<br>Number waiting < 31 days<br>Total number waiting<br>%                                                                                                                                                                                                                                                                                                                                                                                                                                                                                                                                                                                                                                                                                                                                                                                                                                                                                                                                                                                                                                                                                                                                                                                                                                                                                                                                                                                                                                                                                                                                                                                                                                                                                                                                                                                                                                                                                                                                                                                                                                                                                                                                                                                                                                                                                                                                                                                                       | 215<br>216<br>99.5%<br>Quarter 1<br>44<br>45<br>97.8%<br>40<br>41<br>97.6%                                                                                                                                                                                                                                                                                                                                                                                                                                                                                                                                                                                                                                                                                                                                                                                                                                                                                                                                                                                                                                                                                                                                                                                                                                                                                                                                                                                                                                                                                                                                                                                                                                                                                                                                                                                                                                                                                                                                                                                                                                                                                                                                                                                                                                                                                                                                                                                                                                                                                                                                                                                                                                                                                                                                                                                                                                                                                                                                                                                                                                                                                                                                   | 180<br>184<br>97.8%<br>Quarter 2<br>32<br>34<br>94.1%<br>31<br>31<br>100.0%                                                                                                                                                                                                                                                                                                                                                                                                                                                                                                                                                                                                                                                                                                                                                                                                                                                                                                                                                                                                                                                                                                                                                                                                                                                                                                                                                                                                                                                                                                                                                                                                                                                                                                                                                                                                                                                                                                                                                                                                                                                                                                                                                                                                                                                                                                                                                                                                                                                                                                                                                                                                                                                                                                                                                              | 209<br>99.3%<br>Quarter 3<br>32<br>100.0%                                                                                                                                                                                                                                   | - 198<br>205<br>96.6%<br>Quarter 4<br>37<br>39<br>94.9%<br>                                                                  |
| Cancer - 31 Day standard for<br>ubsequent cancer treatments -                                                                                                                                                                                           | 2013-14<br>2014-15                                                                        | Total number waiting<br>%<br>Number waiting < 31 days<br>Total number waiting<br>Number waiting < 31 days<br>Total number waiting<br>%<br>Number waiting < 31 days                                                                                                                                                                                                                                                                                                                                                                                                                                                                                                                                                                                                                                                                                                                                                                                                                                                                                                                                                                                                                                                                                                                                                                                                                                                                                                                                                                                                                                                                                                                                                                                                                                                                                                                                                                                                                                                                                                                                                                                                                                                                                                                                                                                                                                                                                                                                                                                | 215<br>216<br>99.5%<br>Quarter 1<br>44<br>45<br>97.8%<br>40<br>41<br>97.6%<br>41<br>97.6%<br>42                                                                                                                                                                                                                                                                                                                                                                                                                                                                                                                                                                                                                                                                                                                                                                                                                                                                                                                                                                                                                                                                                                                                                                                                                                                                                                                                                                                                                                                                                                                                                                                                                                                                                                                                                                                                                                                                                                                                                                                                                                                                                                                                                                                                                                                                                                                                                                                                                                                                                                                                                                                                                                                                                                                                                                                                                                                                                                                                                                                                                                                                                                              | 100<br>184<br>97.8%<br>Quarter 2<br>32<br>34<br>94.1%<br>31<br>31<br>31<br>100.0%<br>22<br>32                                                                                                                                                                                                                                                                                                                                                                                                                                                                                                                                                                                                                                                                                                                                                                                                                                                                                                                                                                                                                                                                                                                                                                                                                                                                                                                                                                                                                                                                                                                                                                                                                                                                                                                                                                                                                                                                                                                                                                                                                                                                                                                                                                                                                                                                                                                                                                                                                                                                                                                                                                                                                                                                                                                                            | 209<br>99.5%<br>Quarter 3<br>32<br>100.0%<br>-<br>-<br>-<br>33<br>33                                                                                                                                                                                                        | -<br>198<br>205<br>96.6%<br>Quarter 4<br>37<br>39<br>94.9%<br>-<br>-<br>-<br>-<br>-<br>-<br>-<br>-<br>-<br>-<br>-<br>-<br>-  |
| Cancer - 31 Day standard for<br>ubsequent cancer treatments -<br>surgery                                                                                                                                                                                | 2013-14<br>2014-15                                                                        | Total number waiting<br>% Number waiting < 31 days Total number waiting % Number waiting < 31 days Total number waiting % Number waiting < 31 days Total number waiting %                                                                                                                                                                                                                                                                                                                                                                                                                                                                                                                                                                                                                                                                                                                                                                                                                                                                                                                                                                                                                                                                                                                                                                                                                                                                                                                                                                                                                                                                                                                                                                                                                                                                                                                                                                                                                                                                                                                                                                                                                                                                                                                                                                                                                                                                                                                                                                         | 215<br>216<br>99.5%<br>Quarter 1<br>44<br>45<br>47.5%<br>40<br>41<br>97.6%<br>41<br>42<br>97.6%<br>41<br>42<br>97.6%<br>41<br>42<br>97.6%                                                                                                                                                                                                                                                                                                                                                                                                                                                                                                                                                                                                                                                                                                                                                                                                                                                                                                                                                                                                                                                                                                                                                                                                                                                                                                                                                                                                                                                                                                                                                                                                                                                                                                                                                                                                                                                                                                                                                                                                                                                                                                                                                                                                                                                                                                                                                                                                                                                                                                                                                                                                                                                                                                                                                                                                                                                                                                                                                                                                                                                                    | 100<br>184<br>97.8%<br>Quarter 2<br>32<br>34<br>94.1%<br>31<br>100.0%<br>32<br>100.0%<br>Quarter 2                                                                                                                                                                                                                                                                                                                                                                                                                                                                                                                                                                                                                                                                                                                                                                                                                                                                                                                                                                                                                                                                                                                                                                                                                                                                                                                                                                                                                                                                                                                                                                                                                                                                                                                                                                                                                                                                                                                                                                                                                                                                                                                                                                                                                                                                                                                                                                                                                                                                                                                                                                                                                                                                                                                                       | 209<br>99.5%<br>Quarter 3<br>32<br>32<br>300.0%<br>                                                                                                                                                                                                                         |                                                                                                                              |
| Cancer - 31 Day standard for<br>ubsequent cancer treatments -<br>surgery                                                                                                                                                                                | 2013-14<br>2014-15<br>2015/16 Plan                                                        | Total number waiting<br>S<br>Number waiting < 31 days<br>Total number waiting<br>Number waiting < 31 days<br>Total number waiting<br>S<br>Number waiting < 31 days<br>Total number waiting<br>S<br>Number waiting < 31 days<br>Total number waiting<br>S<br>Number waiting < 31 days                                                                                                                                                                                                                                                                                                                                                                                                                                                                                                                                                                                                                                                                                                                                                                                                                                                                                                                                                                                                                                                                                                                                                                                                                                                                                                                                                                                                                                                                                                                                                                                                                                                                                                                                                                                                                                                                                                                                                                                                                                                                                                                                                                                                                                                              | 215<br>216<br>99.5%<br>Quarter 1<br>44<br>45<br>97.8%<br>40<br>41<br>97.6%<br>41<br>42<br>97.5%<br>Quarter 1<br>79                                                                                                                                                                                                                                                                                                                                                                                                                                                                                                                                                                                                                                                                                                                                                                                                                                                                                                                                                                                                                                                                                                                                                                                                                                                                                                                                                                                                                                                                                                                                                                                                                                                                                                                                                                                                                                                                                                                                                                                                                                                                                                                                                                                                                                                                                                                                                                                                                                                                                                                                                                                                                                                                                                                                                                                                                                                                                                                                                                                                                                                                                           | 100<br>134<br>97.8%<br>Quarter 2<br>32<br>34<br>94.1%<br>31<br>100.0%<br>32<br>32<br>100.0%<br>Quarter 2<br>70                                                                                                                                                                                                                                                                                                                                                                                                                                                                                                                                                                                                                                                                                                                                                                                                                                                                                                                                                                                                                                                                                                                                                                                                                                                                                                                                                                                                                                                                                                                                                                                                                                                                                                                                                                                                                                                                                                                                                                                                                                                                                                                                                                                                                                                                                                                                                                                                                                                                                                                                                                                                                                                                                                                           | 209<br>99356<br>22<br>32<br>100.0%<br>-<br>-<br>33<br>33<br>100.0%<br>Quarter 3<br>69                                                                                                                                                                                       | 198<br>205<br>96.6%<br>Quarter 4<br>37<br>39<br>94.3%<br>-<br>-<br>-<br>-<br>-<br>38<br>38<br>40<br>95.0%<br>Quarter 4<br>75 |
| Cancer - 31 Day standard for<br>ubsequent cancer treatments -<br>surgery<br>8.10                                                                                                                                                                        | 2013-14<br>2014-15                                                                        | Total number waiting<br>S<br>Number waiting < 31 days<br>Total number waiting<br>Number waiting < 31 days<br>Total number waiting<br>S<br>Number waiting < 31 days<br>Total number waiting<br>S<br>Number waiting < 31 days<br>Total number waiting<br>S<br>Number waiting < 31 days<br>Total number waiting<br>S                                                                                                                                                                                                                                                                                                                                                                                                                                                                                                                                                                                                                                                                                                                                                                                                                                                                                                                                                                                                                                                                                                                                                                                                                                                                                                                                                                                                                                                                                                                                                                                                                                                                                                                                                                                                                                                                                                                                                                                                                                                                                                                                                                                                                                 | 215<br>216<br>99.5%<br>Quarter 1<br>44<br>45<br>97.8%<br>40<br>41<br>97.6%<br>41<br>41<br>42<br>97.6%<br>41<br>42<br>97.6%<br>97.6%<br>97.6%<br>97.6%<br>97.6%<br>97.6%                                                                                                                                                                                                                                                                                                                                                                                                                                                                                                                                                                                                                                                                                                                                                                                                                                                                                                                                                                                                                                                                                                                                                                                                                                                                                                                                                                                                                                                                                                                                                                                                                                                                                                                                                                                                                                                                                                                                                                                                                                                                                                                                                                                                                                                                                                                                                                                                                                                                                                                                                                                                                                                                                                                                                                                                                                                                                                                                                                                                                                      | 100<br>184<br>97.8%<br>Quarter 2<br>32<br>34<br>94.1%<br>31<br>100.0%<br>32<br>32<br>100.0%<br>Quarter 2<br>70<br>72<br>97.2%                                                                                                                                                                                                                                                                                                                                                                                                                                                                                                                                                                                                                                                                                                                                                                                                                                                                                                                                                                                                                                                                                                                                                                                                                                                                                                                                                                                                                                                                                                                                                                                                                                                                                                                                                                                                                                                                                                                                                                                                                                                                                                                                                                                                                                                                                                                                                                                                                                                                                                                                                                                                                                                                                                            | 209<br>99.5%<br>Quarter 3<br>32<br>32<br>300.0%<br>                                                                                                                                                                                                                         |                                                                                                                              |
| Cancer - 31 Day standard for<br>ubsequent cancer treatments -<br>surgery<br>8.10<br>Cancer - 31 Day standard for                                                                                                                                        | 2013-14<br>2014-15<br>2015/16 Plan<br>2013-14                                             | Total number waiting<br>5<br>Number waiting < 31 days<br>Total number waiting<br>5<br>Number waiting < 31 days<br>Total number waiting<br>55<br>Number waiting < 31 days<br>56<br>Number waiting < 31 days<br>57<br>Number waiting < 31 days<br>58<br>Number waiting < 31 days<br>59<br>50<br>50<br>50<br>50<br>50<br>50<br>50<br>50<br>50<br>50                                                                                                                                                                                                                                                                                                                                                                                                                                                                                                                                                                                                                                                                                                                                                                                                                                                                                                                                                                                                                                                                                                                                                                                                                                                                                                                                                                                                                                                                                                                                                                                                                                                                                                                                                                                                                                                                                                                                                                                                                    | 215<br>216<br>99.5%<br>Quarter 1<br>44<br>45<br>57.8%<br>40<br>41<br>97.8%<br>41<br>42<br>97.8%<br>41<br>42<br>97.8%<br>Quarter 1<br>79<br>79<br>79<br>79<br>100.0%<br>59                                                                                                                                                                                                                                                                                                                                                                                                                                                                                                                                                                                                                                                                                                                                                                                                                                                                                                                                                                                                                                                                                                                                                                                                                                                                                                                                                                                                                                                                                                                                                                                                                                                                                                                                                                                                                                                                                                                                                                                                                                                                                                                                                                                                                                                                                                                                                                                                                                                                                                                                                                                                                                                                                                                                                                                                                                                                                                                                                                                                                                    | 100<br>184<br>97.8%<br>Quarter 2<br>32<br>34<br>94.1%<br>31<br>100.0%<br>32<br>100.0%<br>Quarter 2<br>70<br>72<br>97.2%<br>66                                                                                                                                                                                                                                                                                                                                                                                                                                                                                                                                                                                                                                                                                                                                                                                                                                                                                                                                                                                                                                                                                                                                                                                                                                                                                                                                                                                                                                                                                                                                                                                                                                                                                                                                                                                                                                                                                                                                                                                                                                                                                                                                                                                                                                                                                                                                                                                                                                                                                                                                                                                                                                                                                                            | 209<br>99.5%<br>Quarter 3<br>32<br>32<br>30.0%<br>                                                                                                                                                                                                                          |                                                                                                                              |
| Cancer - 31 Day standard for<br>ubsequent cancer treatments -<br>surgery<br>8.10<br>Cancer - 31 Day standard for<br>ubsequent cancer treatments -                                                                                                       | 2013-14<br>2014-15<br>2015/16 Plan                                                        | Total number waiting<br>S<br>Number waiting < 31 days<br>Total number waiting<br>Number waiting < 31 days<br>Total number waiting<br>S<br>Number waiting < 31 days<br>Total number waiting<br>S<br>Number waiting < 31 days<br>Total number waiting<br>S<br>Number waiting < 31 days<br>Total number waiting<br>S                                                                                                                                                                                                                                                                                                                                                                                                                                                                                                                                                                                                                                                                                                                                                                                                                                                                                                                                                                                                                                                                                                                                                                                                                                                                                                                                                                                                                                                                                                                                                                                                                                                                                                                                                                                                                                                                                                                                                                                                                                                                                                                                                                                                                                 | 215<br>216<br>99.5%<br>Quarter 1<br>44<br>45<br>45<br>40<br>41<br>41<br>42<br>97.6%<br>41<br>42<br>97.6%<br>41<br>42<br>97.6%<br>97.6%<br>97.6%<br>97.7%<br>97.7%<br>97.7%<br>97.7%<br>97.7%<br>97.7%<br>97.7%<br>97.7%<br>97.7%<br>97.5%<br>97.5%<br>97.5%<br>97.5%<br>97.5%<br>97.5%<br>97.5%<br>97.5%<br>97.5%<br>97.5%<br>97.5%<br>97.5%<br>97.5%<br>97.5%<br>97.5%<br>97.5%<br>97.5%<br>97.5%<br>97.5%<br>97.5%<br>97.5%<br>97.5%<br>97.5%<br>97.5%<br>97.5%<br>97.5%<br>97.5%<br>97.5%<br>97.5%<br>97.5%<br>97.5%<br>97.5%<br>97.5%<br>97.5%<br>97.5%<br>97.5%<br>97.5%<br>97.5%<br>97.5%<br>97.5%<br>97.5%<br>97.5%<br>97.5%<br>97.5%<br>97.5%<br>97.5%<br>97.5%<br>97.5%<br>97.5%<br>97.5%<br>97.5%<br>97.5%<br>97.5%<br>97.5%<br>97.5%<br>97.5%<br>97.5%<br>97.5%<br>97.5%<br>97.5%<br>97.5%<br>97.5%<br>97.5%<br>97.5%<br>97.5%<br>97.5%<br>97.5%<br>97.5%<br>97.5%<br>97.5%<br>97.5%<br>97.5%<br>97.5%<br>97.5%<br>97.5%<br>97.5%<br>97.5%<br>97.5%<br>97.5%<br>97.5%<br>97.5%<br>97.5%<br>97.5%<br>97.5%<br>97.5%<br>97.5%<br>97.5%<br>97.5%<br>97.5%<br>97.5%<br>97.5%<br>97.5%<br>97.5%<br>97.5%<br>97.5%<br>97.5%<br>97.5%<br>97.5%<br>97.5%<br>97.5%<br>97.5%<br>97.5%<br>97.5%<br>97.5%<br>97.5%<br>97.5%<br>97.5%<br>97.5%<br>97.5%<br>97.5%<br>97.5%<br>97.5%<br>97.5%<br>97.5%<br>97.5%<br>97.5%<br>97.5%<br>97.5%<br>97.5%<br>97.5%<br>97.5%<br>97.5%<br>97.5%<br>97.5%<br>97.5%<br>97.5%<br>97.5%<br>97.5%<br>97.5%<br>97.5%<br>97.5%<br>97.5%<br>97.5%<br>97.5%<br>97.5%<br>97.5%<br>97.5%<br>97.5%<br>97.5%<br>97.5%<br>97.5%<br>97.5%<br>97.5%<br>97.5%<br>97.5%<br>97.5%<br>97.5%<br>97.5%<br>97.5%<br>97.5%<br>97.5%<br>97.5%<br>97.5%<br>97.5%<br>97.5%<br>97.5%<br>97.5%<br>97.5%<br>97.5%<br>97.5%<br>97.5%<br>97.5%<br>97.5%<br>97.5%<br>97.5%<br>97.5%<br>97.5%<br>97.5%<br>97.5%<br>97.5%<br>97.5%<br>97.5%<br>97.5%<br>97.5%<br>97.5%<br>97.5%<br>97.5%<br>97.5%<br>97.5%<br>97.5%<br>97.5%<br>97.5%<br>97.5%<br>97.5%<br>97.5%<br>97.5%<br>97.5%<br>97.5%<br>97.5%<br>97.5%<br>97.5%<br>97.5%<br>97.5%<br>97.5%<br>97.5%<br>97.5%<br>97.5%<br>97.5%<br>97.5%<br>97.5%<br>97.5%<br>97.5%<br>97.5%<br>97.5%<br>97.5%<br>97.5%<br>97.5%<br>97.5%<br>97.5%<br>97.5%<br>97.5%<br>97.5%<br>97.5%<br>97.5%<br>97.5%<br>97.5%<br>97.5%<br>97.5%<br>97.5%<br>97.5%<br>97.5%<br>97.5%<br>97.5%<br>97.5%<br>97.5%<br>97.5%<br>97.5%<br>97.5%<br>97.5%<br>97.5%<br>97.5%<br>97.5%<br>97.5%<br>97.5%<br>97.5%<br>97.5%<br>97.5%<br>97.5%<br>97.5%<br>97.5%<br>97.5%<br>97.5%<br>97.5%<br>97.5%<br>97.5%<br>97.5%<br>97.5%<br>97.5%<br>97.5%<br>97.5%<br>97.5%<br>97.5%<br>97.5%<br>97.5%<br>97.5%<br>97.5%<br>97.5%<br>97.5%<br>97.5%<br>97.5%<br>97.5%<br>97.5%<br>97.5%<br>97.5%<br>97.5%<br>97.5%<br>97.5%<br>97.5%<br>97.5%<br>97.5%<br>97.5%<br>97.5%<br>97.5%<br>97.5%<br>97.5%<br>97.5%<br>97.5%<br>97.5%<br>97.5%<br>97.5%<br>97.5%<br>97.5%<br>97.5%<br>97.5%<br>97.5%<br>97.5%<br>97.5%<br>97.5%<br>97.5%<br>97.5%<br>97.5%<br>97.5%<br>97.5%<br>97.5%<br>97.5%<br>97.5%<br>97.5%<br>97.5%<br>97.5%<br>97.5%<br>97.5%<br>97.5%<br>97.5%<br>97.5%<br>97.5%<br>97.5%<br>97.5%<br>97.5%<br>97.5%<br>97.5%<br>97.5%<br>97.5%<br>97.5%<br>97.5%<br>97.5%<br>97.5%<br>97.5%<br>97. | 100<br>184<br>97.8%<br>Quarter 2<br>32<br>34<br>94.1%<br>31<br>31<br>100.0%<br>32<br>12<br>100.0%<br>22<br>100.0%<br>92.3%<br>0.0%<br>0.0%<br>0.0%<br>0.0%<br>0.0%<br>0.0%<br>0.0%<br>0.0%<br>0.0%<br>0.0%<br>0.0%<br>0.0%<br>0.0%<br>0.0%<br>0.0%<br>0.0%<br>0.0%<br>0.0%<br>0.0%<br>0.0%<br>0.0%<br>0.0%<br>0.0%<br>0.0%<br>0.0%<br>0.0%<br>0.0%<br>0.0%<br>0.0%<br>0.0%<br>0.0%<br>0.0%<br>0.0%<br>0.0%<br>0.0%<br>0.0%<br>0.0%<br>0.0%<br>0.0%<br>0.0%<br>0.0%<br>0.0%<br>0.0%<br>0.0%<br>0.0%<br>0.0%<br>0.0%<br>0.0%<br>0.0%<br>0.0%<br>0.0%<br>0.0%<br>0.0%<br>0.0%<br>0.0%<br>0.0%<br>0.0%<br>0.0%<br>0.0%<br>0.0%<br>0.0%<br>0.0%<br>0.0%<br>0.0%<br>0.0%<br>0.0%<br>0.0%<br>0.0%<br>0.0%<br>0.0%<br>0.0%<br>0.0%<br>0.0%<br>0.0%<br>0.0%<br>0.0%<br>0.0%<br>0.0%<br>0.0%<br>0.0%<br>0.0%<br>0.0%<br>0.0%<br>0.0%<br>0.0%<br>0.0%<br>0.0%<br>0.0%<br>0.0%<br>0.0%<br>0.0%<br>0.0%<br>0.0%<br>0.0%<br>0.0%<br>0.0%<br>0.0%<br>0.0%<br>0.0%<br>0.0%<br>0.0%<br>0.0%<br>0.0%<br>0.0%<br>0.0%<br>0.0%<br>0.0%<br>0.0%<br>0.0%<br>0.0%<br>0.0%<br>0.0%<br>0.0%<br>0.0%<br>0.0%<br>0.0%<br>0.0%<br>0.0%<br>0.0%<br>0.0%<br>0.0%<br>0.0%<br>0.0%<br>0.0%<br>0.0%<br>0.0%<br>0.0%<br>0.0%<br>0.0%<br>0.0%<br>0.0%<br>0.0%<br>0.0%<br>0.0%<br>0.0%<br>0.0%<br>0.0%<br>0.0%<br>0.0%<br>0.0%<br>0.0%<br>0.0%<br>0.0%<br>0.0%<br>0.0%<br>0.0%<br>0.0%<br>0.0%<br>0.0%<br>0.0%<br>0.0%<br>0.0%<br>0.0%<br>0.0%<br>0.0%<br>0.0%<br>0.0%<br>0.0%<br>0.0%<br>0.0%<br>0.0%<br>0.0%<br>0.0%<br>0.0%<br>0.0%<br>0.0%<br>0.0%<br>0.0%<br>0.0%<br>0.0%<br>0.0%<br>0.0%<br>0.0%<br>0.0%<br>0.0%<br>0.0%<br>0.0%<br>0.0%<br>0.0%<br>0.0%<br>0.0%<br>0.0%<br>0.0%<br>0.0%<br>0.0%<br>0.0%<br>0.0%<br>0.0%<br>0.0%<br>0.0%<br>0.0%<br>0.0%<br>0.0%<br>0.0%<br>0.0%<br>0.0%<br>0.0%<br>0.0%<br>0.0%<br>0.0%<br>0.0%<br>0.0%<br>0.0%<br>0.0%<br>0.0%<br>0.0%<br>0.0%<br>0.0%<br>0.0%<br>0.0%<br>0.0%<br>0.0%<br>0.0%<br>0.0%<br>0.0%<br>0.0%<br>0.0%<br>0.0%<br>0.0%<br>0.0%<br>0.0%<br>0.0%<br>0.0%<br>0.0%<br>0.0%<br>0.0%<br>0.0%<br>0.0%<br>0.0%<br>0.0%<br>0.0%<br>0.0%<br>0.0%<br>0.0%<br>0.0%<br>0.0%<br>0.0%<br>0.0%<br>0.0%<br>0.0%<br>0.0%<br>0.0%<br>0.0%<br>0.0%<br>0.0%<br>0.0%<br>0.0%<br>0.0%<br>0.0%<br>0.0%<br>0.0%<br>0.0%<br>0.0%<br>0.0%<br>0.0%<br>0.0%<br>0.0%<br>0.0%<br>0.0%<br>0.0%<br>0.0%<br>0.0%<br>0.0%<br>0.0%<br>0.0%<br>0.0%<br>0.0%<br>0.0%<br>0.0%<br>0.0%<br>0.0%<br>0.0%<br>0.0%<br>0.0%<br>0.0%<br>0.0%<br>0.0%<br>0.0%<br>0.0%<br>0.0%<br>0.0%<br>0.0%<br>0.0%<br>0.0%<br>0.0%<br>0.0%<br>0.0%<br>0.0%<br>0.0%<br>0.0%<br>0.0%<br>0.0%<br>0.0%<br>0.0%<br>0.0%<br>0.0%<br>0.0%<br>0.0%<br>0.0%<br>0.0%<br>0.0%<br>0.0%<br>0.0%<br>0.0%<br>0.0%<br>0.0%<br>0.0%<br>0.0%<br>0.0%<br>0.0%<br>0.0%<br>0.0%<br>0.0%<br>0.0%<br>0.0%<br>0.0%<br>0.0%<br>0.0%<br>0.0%<br>0.0%<br>0.0%<br>0.0%<br>0.0%<br>0.0%<br>0.0%<br>0. | 209<br>99.5%<br>Quarter 3<br>32<br>32<br>30.0%<br>                                                                                                                                                                                                                          |                                                                                                                              |
| Cancer - 31 Day standard for<br>ubsequent cancer treatments -<br>surgery<br>8.10<br>Cancer - 31 Day standard for                                                                                                                                        | 2013-14<br>2014-15<br>2015/16 Plan<br>2013-14                                             | Total number waiting<br>S<br>Number waiting < 31 days<br>Total number waiting<br>S<br>Number waiting < 31 days<br>Total number waiting<br>Number waiting < 31 days<br>Total number waiting<br>S<br>Number waiting < 31 days<br>Total number waiting<br>S<br>Number waiting < 31 days<br>Total number waiting<br>S<br>Number waiting < 31 days<br>Total number waiting<br>S                                                                                                                                                                                                                                                                                                                                                                                                                                                                                                                                                                                                                                                                                                                                                                                                                                                                                                                                                                                                                                                                                                                                                                                                                                                                                                                                                                                                                                                                                                                                                                                                                                                                                                                                                                                                                                                                                                                                                                                                                                                                                                                                                                        | 215<br>216<br>99.5%<br>Quarter 1<br>44<br>45<br>97.8%<br>40<br>41<br>41<br>41<br>42<br>97.6%<br>41<br>42<br>97.6%<br>97.6%<br>97.6%<br>97.6%<br>97.6%<br>97.6%<br>97.6%<br>97.6%<br>97.6%<br>97.6%<br>97.6%<br>97.6%<br>97.6%<br>97.6%<br>97.6%<br>97.6%<br>97.6%<br>97.6%<br>97.6%<br>97.6%<br>97.6%<br>97.6%<br>97.6%<br>97.6%<br>97.6%<br>97.6%<br>97.6%<br>97.6%<br>97.6%<br>97.6%<br>97.6%<br>97.6%<br>97.6%<br>97.6%<br>97.6%<br>97.6%<br>97.6%<br>97.6%<br>97.6%<br>97.6%<br>97.6%<br>97.6%<br>97.6%<br>97.6%<br>97.6%<br>97.6%<br>97.6%<br>97.6%<br>97.6%<br>97.6%<br>97.6%<br>97.6%<br>97.6%<br>97.6%<br>97.6%<br>97.6%<br>97.6%<br>97.6%<br>97.6%<br>97.6%<br>97.6%<br>97.6%<br>97.6%<br>97.6%<br>97.6%<br>97.6%<br>97.6%<br>97.6%<br>97.6%<br>97.6%<br>97.6%<br>97.6%<br>97.6%<br>97.6%<br>97.6%<br>97.6%<br>97.6%<br>97.6%<br>97.6%<br>97.6%<br>97.6%<br>97.6%<br>97.6%<br>97.6%<br>97.6%<br>97.6%<br>97.6%<br>97.6%<br>97.6%<br>97.6%<br>97.6%<br>97.6%<br>97.6%<br>97.6%<br>97.6%<br>97.6%<br>97.6%<br>97.6%<br>97.6%<br>97.6%<br>97.6%<br>97.6%<br>97.6%<br>97.6%<br>97.6%<br>97.6%<br>97.6%<br>97.6%<br>97.6%<br>97.6%<br>97.6%<br>97.6%<br>97.6%<br>97.6%<br>97.6%<br>97.6%<br>97.6%<br>97.6%<br>97.6%<br>97.6%<br>97.6%<br>97.6%<br>97.6%<br>97.6%<br>97.6%<br>97.6%<br>97.6%<br>97.6%<br>97.6%<br>97.6%<br>97.6%<br>97.6%<br>97.6%<br>97.6%<br>97.6%<br>97.6%<br>97.6%<br>97.6%<br>97.6%<br>97.6%<br>97.6%<br>97.6%<br>97.6%<br>97.6%<br>97.6%<br>97.6%<br>97.6%<br>97.6%<br>97.6%<br>97.6%<br>97.6%<br>97.6%<br>97.6%<br>97.6%<br>97.6%<br>97.6%<br>97.6%<br>97.6%<br>97.6%<br>97.6%<br>97.6%<br>97.6%<br>97.6%<br>97.6%<br>97.6%<br>97.6%<br>97.6%<br>97.6%<br>97.6%<br>97.6%<br>97.6%<br>97.6%<br>97.6%<br>97.6%<br>97.6%<br>97.6%<br>97.6%<br>97.6%<br>97.6%<br>97.6%<br>97.6%<br>97.6%<br>97.6%<br>97.6%<br>97.6%<br>97.6%<br>97.6%<br>97.6%<br>97.6%<br>97.6%<br>97.6%<br>97.6%<br>97.6%<br>97.6%<br>97.6%<br>97.6%<br>97.6%<br>97.6%<br>97.6%<br>97.6%<br>97.6%<br>97.6%<br>97.6%<br>97.6%<br>97.6%<br>97.6%<br>97.6%<br>97.6%<br>97.6%<br>97.6%<br>97.6%<br>97.6%<br>97.6%<br>97.6%<br>97.6%<br>97.6%<br>97.6%<br>97.6%<br>97.6%<br>97.6%<br>97.6%<br>97.6%<br>97.6%<br>97.6%<br>97.6%<br>97.6%<br>97.6%<br>97.6%<br>97.6%<br>97.6%<br>97.6%<br>97.6%<br>97.6%<br>97.6%<br>97.6%<br>97.6%<br>97.6%<br>97.6%<br>97.6%<br>97.6%<br>97.6%<br>97.6%<br>97.6%<br>97.6%<br>97.6%<br>97.6%<br>97.6%<br>97.6%<br>97.6%<br>97.6%<br>97.6%<br>97.6%<br>97.6%<br>97.6%<br>97.6%<br>97.6%<br>97.6%<br>97.6%<br>97.6%<br>97.6%<br>97.6%<br>97.6%<br>97.6%<br>97.6%<br>97.6%<br>97.6%<br>97.6%<br>97.6%<br>97.6%<br>97.6%<br>97.6%<br>97.6%<br>97.6%<br>97.6%<br>97.6%<br>97.6%<br>97.6%<br>97.6%<br>97.6%<br>97.6%<br>97.6%<br>97.6%<br>97.6%<br>97.6%<br>97.6%<br>97.6%<br>97.6%<br>97.6%<br>97.6%<br>97.6%<br>97.6%<br>97.6%<br>97.6%<br>97.6%<br>97.6%<br>97.6%<br>97.6%<br>97.6%<br>97.6%<br>97.6%<br>97.6%<br>97.6%<br>97.6%<br>97.6%<br>97.6%<br>97.6%<br>97.6%<br>97.6%<br>97.6%<br>97.6%<br>97.6%<br>97.6%<br>97.6%<br>97.6%<br>97.6%<br>97.6%<br>97.6%<br>97.6%<br>97.6%<br>97.6%<br>97.6%<br>97.6%<br>97.6%<br>97.6%<br>97.6%<br>97.6%<br>97.6%<br>97.6%<br>97.6%<br>97.6%<br>97.    | 100<br>134<br>97.8%<br>Quarter 2<br>32<br>34<br>94.1%<br>31<br>100.0%<br>32<br>100.0%<br>Quarter 2<br>70<br>72<br>97.2%<br>65<br>67<br>98.5%                                                                                                                                                                                                                                                                                                                                                                                                                                                                                                                                                                                                                                                                                                                                                                                                                                                                                                                                                                                                                                                                                                                                                                                                                                                                                                                                                                                                                                                                                                                                                                                                                                                                                                                                                                                                                                                                                                                                                                                                                                                                                                                                                                                                                                                                                                                                                                                                                                                                                                                                                                                                                                                                                             | 209<br>99356<br>32<br>32<br>100.0%<br>-<br>-<br>-<br>33<br>33<br>33<br>100.0%<br>-<br>-<br>-<br>-<br>-<br>-<br>-<br>-<br>-<br>-<br>-<br>-<br>-<br>-<br>-<br>-<br>-<br>-<br>-                                                                                                |                                                                                                                              |
| Cancer - 31 Day standard for<br>ubsequent cancer treatments -<br>surgery<br>8.10<br>Cancer - 31 Day standard for<br>ubsequent cancer treatments -                                                                                                       | 2013-14<br>2014-15<br>2015/16 Plan<br>2013-14                                             | Total number waiting<br>5<br>Number waiting < 31 days<br>Total number waiting<br>5<br>Number waiting < 31 days<br>Total number waiting<br>55<br>Number waiting < 31 days<br>56<br>Number waiting < 31 days<br>57<br>Number waiting < 31 days<br>58<br>Number waiting < 31 days<br>59<br>50<br>50<br>50<br>50<br>50<br>50<br>50<br>50<br>50<br>50                                                                                                                                                                                                                                                                                                                                                                                                                                                                                                                                                                                                                                                                                                                                                                                                                                                                                                                                                                                                                                                                                                                                                                                                                                                                                                                                                                                                                                                                                                                                                                                                                                                                                                                                                                                                                                                                                                                                                                                                                    | 215<br>216<br>99.5%<br>Quarter 1<br>44<br>45<br>47.5%<br>40<br>41<br>97.5%<br>40<br>41<br>41<br>97.5%<br>40<br>41<br>41<br>97.5%<br>40<br>41<br>41<br>41<br>42<br>97.5%<br>52<br>97.5%<br>53<br>59<br>59<br>59<br>59<br>59<br>50<br>59<br>51<br>00.0%<br>51<br>61                                                                                                                                                                                                                                                                                                                                                                                                                                                                                                                                                                                                                                                                                                                                                                                                                                                                                                                                                                                                                                                                                                                                                                                                                                                                                                                                                                                                                                                                                                                                                                                                                                                                                                                                                                                                                                                                                                                                                                                                                                                                                                                                                                                                                                                                                                                                                                                                                                                                                                                                                                                                                                                                                                                                                                                                                                                                                                                                            | 100<br>184<br>97.8%<br>Quarter 2<br>32<br>34<br>94.1%<br>31<br>100.0%<br>32<br>32<br>100.0%<br>22<br>70<br>72<br>70<br>72<br>70<br>72<br>97.2%<br>66<br>67<br>96.5%<br>68<br>69                                                                                                                                                                                                                                                                                                                                                                                                                                                                                                                                                                                                                                                                                                                                                                                                                                                                                                                                                                                                                                                                                                                                                                                                                                                                                                                                                                                                                                                                                                                                                                                                                                                                                                                                                                                                                                                                                                                                                                                                                                                                                                                                                                                                                                                                                                                                                                                                                                                                                                                                                                                                                                                          | 209<br>99.5%<br>Quarter 3<br>32<br>32<br>32<br>32<br>32<br>32<br>32<br>32<br>33<br>33<br>33<br>33<br>33                                                                                                                                                                     |                                                                                                                              |
| Cancer - 31 Day standard for<br>ubsequent cancer treatments -<br>surgery<br>8.10<br>Cancer - 31 Day standard for<br>ubsequent cancer treatments -                                                                                                       | 2013-14<br>2014-15<br>2015/16 Plan<br>2013-14<br>2013-14                                  | Total number waiting                                                                                                                                                                                                                                                                                                                                                                                                                                                                                                                                                                                                                                                                                                                                                                                                                                                                                                                                                                                                                                                                                                                                                                                                                                                                                                                                                                                                                                                                                                                                                                                                                                                                                                                                                                                                                                                                                                                                                                                                                                                                                                                                                                                                                                                                                                                                                                                                                                                                                                                              | 215<br>216<br>99.5%<br>Quarter 1<br>44<br>45<br>45<br>40<br>41<br>41<br>42<br>97.6%<br>41<br>42<br>97.6%<br>41<br>42<br>97.6%<br>50<br>73<br>73<br>73<br>73<br>73<br>73<br>73<br>73<br>73<br>73<br>73<br>73<br>100.0%<br>61                                                                                                                                                                                                                                                                                                                                                                                                                                                                                                                                                                                                                                                                                                                                                                                                                                                                                                                                                                                                                                                                                                                                                                                                                                                                                                                                                                                                                                                                                                                                                                                                                                                                                                                                                                                                                                                                                                                                                                                                                                                                                                                                                                                                                                                                                                                                                                                                                                                                                                                                                                                                                                                                                                                                                                                                                                                                                                                                                                                  | 100<br>184<br>97.8%<br>Quarter 2<br>32<br>34<br>94.1%<br>31<br>100.0%<br>32<br>12<br>100.0%<br>22<br>100.0%<br>92<br>100.0%<br>92<br>100.0%<br>92<br>100.0%<br>92<br>100.0%<br>65<br>65                                                                                                                                                                                                                                                                                                                                                                                                                                                                                                                                                                                                                                                                                                                                                                                                                                                                                                                                                                                                                                                                                                                                                                                                                                                                                                                                                                                                                                                                                                                                                                                                                                                                                                                                                                                                                                                                                                                                                                                                                                                                                                                                                                                                                                                                                                                                                                                                                                                                                                                                                                                                                                                  | 209<br>995%<br>Quarter 3<br>32<br>100.0%<br>-<br>-<br>-<br>33<br>33<br>300.0%<br>Quarter 3<br>69<br>69<br>69<br>100.0%                                                                                                                                                      |                                                                                                                              |
| Cancer - 31 Day standard for<br>ubsequent cancer treatments -<br>surgery<br>8.10<br>Cancer - 31 Day standard for<br>ubsequent cancer treatments -<br>anti cancer drug regimens                                                                          | 2013-14<br>2014-15<br>2015/16 Plan<br>2013-14<br>2013-14                                  | Total number waiting                                                                                                                                                                                                                                                                                                                                                                                                                                                                                                                                                                                                                                                                                                                                                                                                                                                                                                                                                                                                                                                                                                                                                                                                                                                                                                                                                                                                                                                                                                                                                                                                                                                                                                                                                                                                                                                                                                                                                                                                                                                                                                                                                                                                                                                                                                                                                                                                                                                                                                                              | 215<br>216<br>99.5%<br>Quarter 1<br>44<br>45<br>97.8%<br>40<br>41<br>41<br>97.6%<br>41<br>42<br>97.6%<br>41<br>42<br>97.6%<br>97.6%<br>97.6%<br>97.6%<br>97.6%<br>97.6%<br>97.6%<br>97.6%<br>97.6%<br>97.6%<br>97.6%<br>97.6%<br>97.6%<br>97.6%<br>97.6%<br>97.6%<br>97.6%<br>97.6%<br>97.6%<br>97.6%<br>97.6%<br>97.6%<br>97.6%<br>97.6%<br>97.6%<br>97.6%<br>97.6%<br>97.6%<br>97.6%<br>97.6%<br>97.6%<br>97.6%<br>97.6%<br>97.6%<br>97.6%<br>97.6%<br>97.6%<br>97.6%<br>97.6%<br>97.6%<br>97.6%<br>97.6%<br>97.6%<br>97.6%<br>97.6%<br>97.6%<br>97.6%<br>97.6%<br>97.6%<br>97.6%<br>97.6%<br>97.6%<br>97.6%<br>97.6%<br>97.6%<br>97.6%<br>97.6%<br>97.6%<br>97.6%<br>97.6%<br>97.6%<br>97.6%<br>97.6%<br>97.6%<br>97.6%<br>97.6%<br>97.6%<br>97.6%<br>97.6%<br>97.6%<br>97.6%<br>97.6%<br>97.6%<br>97.6%<br>97.6%<br>97.6%<br>97.6%<br>97.6%<br>97.6%<br>97.6%<br>97.6%<br>97.6%<br>97.6%<br>97.6%<br>97.6%<br>97.6%<br>97.6%<br>97.6%<br>97.6%<br>97.6%<br>97.6%<br>97.6%<br>97.6%<br>97.6%<br>97.6%<br>97.6%<br>97.6%<br>97.6%<br>97.6%<br>97.6%<br>97.6%<br>97.6%<br>97.6%<br>97.6%<br>97.6%<br>97.6%<br>97.6%<br>97.6%<br>97.6%<br>97.6%<br>97.6%<br>97.6%<br>97.6%<br>97.6%<br>97.6%<br>97.6%<br>97.6%<br>97.6%<br>97.6%<br>97.6%<br>97.6%<br>97.6%<br>97.6%<br>97.6%<br>97.6%<br>97.6%<br>97.6%<br>97.6%<br>97.6%<br>97.6%<br>97.6%<br>97.6%<br>97.6%<br>97.6%<br>97.6%<br>97.6%<br>97.6%<br>97.6%<br>97.6%<br>97.6%<br>97.6%<br>97.6%<br>97.6%<br>97.6%<br>97.6%<br>97.6%<br>97.6%<br>97.6%<br>97.6%<br>97.6%<br>97.6%<br>97.6%<br>97.6%<br>97.6%<br>97.6%<br>97.6%<br>97.6%<br>97.6%<br>97.6%<br>97.6%<br>97.6%<br>97.6%<br>97.6%<br>97.6%<br>97.6%<br>97.6%<br>97.6%<br>97.6%<br>97.6%<br>97.6%<br>97.6%<br>97.6%<br>97.6%<br>97.6%<br>97.6%<br>97.6%<br>97.6%<br>97.6%<br>97.6%<br>97.6%<br>97.6%<br>97.6%<br>97.6%<br>97.6%<br>97.6%<br>97.6%<br>97.6%<br>97.6%<br>97.6%<br>97.6%<br>97.6%<br>97.6%<br>97.6%<br>97.6%<br>97.6%<br>97.6%<br>97.6%<br>97.6%<br>97.6%<br>97.6%<br>97.6%<br>97.6%<br>97.6%<br>97.6%<br>97.6%<br>97.6%<br>97.6%<br>97.6%<br>97.6%<br>97.6%<br>97.6%<br>97.6%<br>97.6%<br>97.6%<br>97.6%<br>97.6%<br>97.6%<br>97.6%<br>97.6%<br>97.6%<br>97.6%<br>97.6%<br>97.6%<br>97.6%<br>97.6%<br>97.6%<br>97.6%<br>97.6%<br>97.6%<br>97.6%<br>97.6%<br>97.6%<br>97.6%<br>97.6%<br>97.6%<br>97.6%<br>97.6%<br>97.6%<br>97.6%<br>97.6%<br>97.6%<br>97.6%<br>97.6%<br>97.6%<br>97.6%<br>97.6%<br>97.6%<br>97.6%<br>97.6%<br>97.6%<br>97.6%<br>97.6%<br>97.6%<br>97.6%<br>97.6%<br>97.6%<br>97.6%<br>97.6%<br>97.6%<br>97.6%<br>97.6%<br>97.6%<br>97.6%<br>97.6%<br>97.6%<br>97.6%<br>97.6%<br>97.6%<br>97.6%<br>97.6%<br>97.6%<br>97.6%<br>97.6%<br>97.6%<br>97.6%<br>97.6%<br>97.6%<br>97.6%<br>97.6%<br>97.6%<br>97.6%<br>97.6%<br>97.6%<br>97.6%<br>97.6%<br>97.6%<br>97.6%<br>97.6%<br>97.6%<br>97.6%<br>97.6%<br>97.6%<br>97.6%<br>97.6%<br>97.6%<br>97.6%<br>97.6%<br>97.6%<br>97.6%<br>97.6%<br>97.6%<br>97.6%<br>97.6%<br>97.6%<br>97.6%<br>97.6%<br>97.6%<br>97.6%<br>97.6%<br>97.6%<br>97.6%<br>97.6%<br>97.6%<br>97.6%<br>97.6%<br>97.6%<br>97.6%<br>97.6%<br>97.6%<br>97.6%<br>97.6%<br>97.6%<br>97.6%<br>97.6%<br>97.6%<br>97.6%<br>97.6%<br>97.6%<br>97.6%<br>97.    | 100<br>134<br>97.8%<br>Quarter 2<br>32<br>34<br>94.1%<br>31<br>100.0%<br>32<br>32<br>100.0%<br>Quarter 2<br>70<br>72<br>97.2%<br>65<br>57<br>98.5%<br>69<br>98.5%                                                                                                                                                                                                                                                                                                                                                                                                                                                                                                                                                                                                                                                                                                                                                                                                                                                                                                                                                                                                                                                                                                                                                                                                                                                                                                                                                                                                                                                                                                                                                                                                                                                                                                                                                                                                                                                                                                                                                                                                                                                                                                                                                                                                                                                                                                                                                                                                                                                                                                                                                                                                                                                                        | 209<br>99.5%<br>Quarter 3<br>32<br>32<br>100.0%<br>-<br>-<br>-<br>33<br>33<br>100.0%<br>Quarter 3<br>69<br>69<br>69<br>100.0%<br>-<br>-<br>-<br>72<br>72<br>72<br>72<br>100.0%                                                                                              |                                                                                                                              |
| Cancer - 31 Day standard for<br>ubsequent cancer treatments -<br>surgery<br>8.10<br>Cancer - 31 Day standard for<br>ubsequent cancer treatments -<br>anti cancer drug regimens                                                                          | 2013-14<br>2014-15<br>2015/16 Plan<br>2013-14<br>2013-14                                  | Total number waiting<br>56<br>Number waiting < 31 days<br>Total number waiting<br>55<br>Number waiting < 31 days<br>Total number waiting<br>56<br>Number waiting < 31 days<br>10<br>Number waiting < 31 days<br>10<br>10<br>10<br>10<br>10<br>10<br>10<br>10<br>10<br>10                                                                                                                                                                                                                                                                                                                                                                                                                                                                                          | 215<br>216<br>99.5%<br>Quarter 1<br>44<br>45<br>57.8%<br>40<br>41<br>41<br>97.6%<br>41<br>42<br>97.6%<br>41<br>42<br>97.6%<br>41<br>42<br>97.6%<br>41<br>42<br>97.6%<br>41<br>42<br>97.6%<br>41<br>42<br>97.6%<br>41<br>41<br>97.9%<br>59<br>59<br>59<br>59<br>59<br>59<br>59<br>59<br>59<br>50<br>59<br>59<br>50<br>59<br>50<br>59<br>50<br>50<br>50<br>50<br>50<br>50<br>50<br>50<br>50<br>50<br>50<br>50<br>50                                                                                                                                                                                                                                                                                                                                                                                                                                                                                                                                                                                                                                                                                                                                                                                                                                                                                                                                                                                                                                                                                                                                                                                                                                                                                                                                                                                                                                                                                                                                                                                                                                                                                                                                                                                                                                                                                                                                                                                                                                                                                                                                                                                                                                                                                                                                                                                                                                                                                                                                                                                                                                                                                                                                                                                            | 100<br>184<br>97.8%<br>Quarter 2<br>32<br>34<br>94.3%<br>31<br>100.0%<br>32<br>32<br>100.0%<br>Quarter 2<br>70<br>72<br>97.2%<br>66<br>67<br>98.5%<br>66<br>98.5%<br>69<br>98.6%                                                                                                                                                                                                                                                                                                                                                                                                                                                                                                                                                                                                                                                                                                                                                                                                                                                                                                                                                                                                                                                                                                                                                                                                                                                                                                                                                                                                                                                                                                                                                                                                                                                                                                                                                                                                                                                                                                                                                                                                                                                                                                                                                                                                                                                                                                                                                                                                                                                                                                                                                                                                                                                         | 209<br>99.5%<br>Quarter 3<br>32<br>32<br>32<br>32<br>33<br>33<br>33<br>33<br>33<br>33<br>33<br>60<br>60<br>50<br>50<br>60<br>100.0%<br>2<br>72<br>72<br>72<br>100.0%                                                                                                        |                                                                                                                              |
| Cancer - 31 Day standard for<br>ubsequent cancer treatments -<br>surgery<br>8.10<br>Cancer - 31 Day standard for<br>ubsequent cancer treatments -<br>anti cancer drug regimens                                                                          | 2013-14<br>2014-15<br>2015/16 Plan<br>2013-14<br>2013-14                                  | Total number waiting                                                                                                                                                                                                                                                                                                                                                                                                                                                                                                                                                                                                                                                                                                                                                                                                                                                                                                                                                                                                                                                                                                                                                                                                                                                                                                                                                                                                                                                                                                                                                                                                                                                                                                                                                                                                                                                                                                                                                                                                                                                                                                                                                                                                                                                                                                                                                                                                                                                                                                                              | 215<br>216<br>99.5%<br>Quarter 1<br>44<br>45<br>97.8%<br>40<br>41<br>97.6%<br>41<br>97.6%<br>41<br>97.6%<br>41<br>97.6%<br>41<br>97.6%<br>41<br>97.6%<br>41<br>97.6%<br>41<br>97.6%<br>41<br>97.6%<br>41<br>97.6%<br>41<br>97.6%<br>41<br>97.6%<br>41<br>97.6%<br>41<br>97.6%<br>41<br>97.6%<br>41<br>97.6%<br>41<br>97.6%<br>41<br>97.6%<br>41<br>97.6%<br>41<br>97.6%<br>41<br>97.6%<br>41<br>97.6%<br>41<br>97.6%<br>41<br>97.6%<br>41<br>97.6%<br>41<br>97.6%<br>41<br>97.6%<br>41<br>97.6%<br>41<br>97.6%<br>41<br>97.6%<br>41<br>97.6%<br>41<br>97.6%<br>41<br>97.6%<br>41<br>97.6%<br>41<br>97.6%<br>41<br>97.6%<br>41<br>97.6%<br>41<br>97.6%<br>41<br>97.6%<br>41<br>97.6%<br>41<br>97.6%<br>41<br>97.6%<br>41<br>97.6%<br>41<br>97.6%<br>41<br>97.6%<br>41<br>97.6%<br>41<br>97.6%<br>41<br>97.6%<br>41<br>97.6%<br>41<br>97.6%<br>41<br>97.6%<br>41<br>97.6%<br>41<br>97.6%<br>41<br>97.6%<br>41<br>97.6%<br>41<br>97.6%<br>41<br>97.6%<br>59<br>97<br>97<br>97<br>97<br>97<br>97<br>97<br>97<br>97<br>9                                                                                                                                                                                                                                                                                                                                                                                                                                                                                                                                                                                                                                                                                                                                                                                                                                                                                                                                                                                                                                                                                                                                                                                                                                                                                                                                                                                                                                                                                                                                                                                                                                                                                                                                                                                                                                                                                                                                                                                                                                                                                                                                                                                          | 100<br>184<br>97.8%<br>Quarter 2<br>32<br>34<br>94.3%<br>31<br>100.0%<br>32<br>100.0%<br>32<br>100.0%<br>92<br>100.0%<br>92<br>100.0%<br>92<br>100.0%<br>92<br>100.0%<br>92.5%<br>65<br>65<br>65<br>65<br>65<br>98.5%<br>66<br>99.8%<br>69<br>98.6%<br>90.0%<br>92.5%<br>93.5%<br>93.5%<br>93.5%<br>93.5%<br>93.5%<br>93.5%<br>93.5%<br>93.5%<br>93.5%<br>93.5%<br>93.5%<br>94.5%<br>94.5%<br>94.5%<br>94.5%<br>94.5%<br>94.5%<br>94.5%<br>94.5%<br>94.5%<br>94.5%<br>94.5%<br>94.5%<br>94.5%<br>94.5%<br>94.5%<br>94.5%<br>94.5%<br>94.5%<br>94.5%<br>94.5%<br>94.5%<br>94.5%<br>94.5%<br>94.5%<br>94.5%<br>94.5%<br>94.5%<br>94.5%<br>94.5%<br>94.5%<br>94.5%<br>94.5%<br>94.5%<br>94.5%<br>94.5%<br>94.5%<br>94.5%<br>94.5%<br>94.5%<br>94.5%<br>94.5%<br>94.5%<br>94.5%<br>94.5%<br>94.5%<br>94.5%<br>94.5%<br>94.5%<br>94.5%<br>94.5%<br>94.5%<br>94.5%<br>94.5%<br>94.5%<br>94.5%<br>94.5%<br>94.5%<br>94.5%<br>94.5%<br>94.5%<br>94.5%<br>94.5%<br>94.5%<br>94.5%<br>94.5%<br>94.5%<br>94.5%<br>94.5%<br>94.5%<br>94.5%<br>94.5%<br>94.5%<br>94.5%<br>94.5%<br>94.5%<br>94.5%<br>94.5%<br>94.5%<br>94.5%<br>94.5%<br>94.5%<br>94.5%<br>94.5%<br>94.5%<br>94.5%<br>94.5%<br>94.5%<br>94.5%<br>94.5%<br>94.5%<br>94.5%<br>94.5%<br>94.5%<br>94.5%<br>94.5%<br>94.5%<br>94.5%<br>94.5%<br>94.5%<br>94.5%<br>94.5%<br>94.5%<br>94.5%<br>94.5%<br>94.5%<br>94.5%<br>94.5%<br>94.5%<br>94.5%<br>94.5%<br>94.5%<br>94.5%<br>94.5%<br>94.5%<br>94.5%<br>94.5%<br>94.5%<br>94.5%<br>94.5%<br>94.5%<br>94.5%<br>94.5%<br>94.5%<br>94.5%<br>94.5%<br>94.5%<br>94.5%<br>94.5%<br>94.5%<br>94.5%<br>94.5%<br>94.5%<br>94.5%<br>94.5%<br>94.5%<br>94.5%<br>94.5%<br>94.5%<br>94.5%<br>94.5%<br>94.5%<br>94.5%<br>94.5%<br>94.5%<br>94.5%<br>94.5%<br>94.5%<br>94.5%<br>94.5%<br>94.5%<br>94.5%<br>94.5%<br>94.5%<br>94.5%<br>94.5%<br>94.5%<br>94.5%<br>94.5%<br>94.5%<br>94.5%<br>94.5%<br>94.5%<br>94.5%<br>94.5%<br>94.5%<br>94.5%<br>94.5%<br>94.5%<br>94.5%<br>94.5%<br>94.5%<br>94.5%<br>94.5%<br>94.5%<br>94.5%<br>94.5%<br>94.5%<br>94.5%<br>94.5%<br>94.5%<br>94.5%<br>94.5%<br>94.5%<br>94.5%<br>94.5%<br>94.5%<br>94.5%<br>94.5%<br>94.5%<br>94.5%<br>94.5%<br>94.5%<br>94.5%<br>94.5%<br>94.5%<br>94.5%<br>94.5%<br>94.5%<br>94.5%<br>94.5%<br>94.5%<br>94.5%<br>94.5%<br>94.5%<br>94.5%<br>94.5%<br>94.5%<br>94.5%<br>94.5%<br>94.5%<br>94.5%<br>94.5%<br>94.5%<br>94.5%<br>94.5%<br>94.5%<br>94.5%<br>94.5%<br>94.5%<br>94.5%<br>94.5%<br>94.5%<br>94.5%<br>94.5%<br>94.5%<br>94.5%<br>94.5%<br>94.5%<br>94.5%<br>94.5%<br>94.5%<br>94.5%<br>94.5%<br>94.5%<br>94.5%<br>94.5%<br>94.5%<br>94.5%<br>94.5%<br>94.5%<br>94.5%<br>94.5%<br>94.5%<br>94.5%<br>94.5%<br>94.5%<br>94.5%<br>94.5%<br>94.5%<br>94.5%<br>94.5%<br>94.5%<br>94.5%<br>9                                                                                       | 209<br>99.5%<br>Quarter 3<br>32<br>32<br>32<br>32<br>32<br>32<br>33<br>33<br>33<br>33<br>33<br>33<br>33                                                                                                                                                                     |                                                                                                                              |
| Cancer - 31 Day standard for<br>ubsequent cancer treatments -<br>surgery<br>8.10<br>Cancer - 31 Day standard for<br>ubsequent cancer treatments -<br>anti cancer drug regimens<br>8.11                                                                  | 2013-14<br>2014-15<br>2015/16 Plan<br>2013-14<br>2013-14<br>2014-15<br>2015/16 Plan       | Total number waiting<br>S<br>Number waiting < 31 days<br>Total number waiting<br>Number waiting < 31 days<br>Total number waiting<br>S<br>Number waiting < 31 days<br>Total number waiting<br>S                                                                                                                                                                                                                                                                                                                                                                                                                                                                                                                                                                                                                                                                                                                                                                                                                                                                                                                                                                                                                                                                                                                                                                                                                                                                                                                                                                                                                                                                                                                                                                                                                                                                                                                                                                                                                  | 215<br>216<br>98.5%<br>Quarter 1<br>44<br>45<br>77.8%<br>40<br>41<br>41<br>42<br>97.6%<br>41<br>41<br>42<br>97.6%<br>50<br>79<br>79<br>79<br>70<br>79<br>70<br>60.0%<br>59<br>59<br>50<br>50<br>100.0%<br>61<br>61<br>100.0%                                                                                                                                                                                                                                                                                                                                                                                                                                                                                                                                                                                                                                                                                                                                                                                                                                                                                                                                                                                                                                                                                                                                                                                                                                                                                                                                                                                                                                                                                                                                                                                                                                                                                                                                                                                                                                                                                                                                                                                                                                                                                                                                                                                                                                                                                                                                                                                                                                                                                                                                                                                                                                                                                                                                                                                                                                                                                                                                                                                 | 100<br>184<br>97.8%<br>Quarter 2<br>32<br>34<br>94.1%<br>31<br>100.0%<br>32<br>32<br>100.0%<br>22<br>32<br>100.0%<br>92<br>92.5%<br>66<br>67<br>98.5%<br>68<br>69<br>98.5%                                                                                                                                                                                                                                                                                                                                                                                                                                                                                                                                                                                                                                                                                                                                                                                                                                                                                                                                                                                                                                                                                                                                                                                                                                                                                                                                                                                                                                                                                                                                                                                                                                                                                                                                                                                                                                                                                                                                                                                                                                                                                                                                                                                                                                                                                                                                                                                                                                                                                                                                                                                                                                                               | 209<br>99356<br>Quarter 3<br>32<br>32<br>32<br>300.0%<br>-<br>-<br>-<br>33<br>33<br>33<br>100.0%<br>9<br>69<br>69<br>69<br>69<br>69<br>69<br>69<br>69<br>100.0%<br>-<br>-<br>-<br>7<br>2<br>2<br>2<br>2<br>3<br>100.0%<br>5<br>6<br>5<br>6<br>5<br>5<br>5<br>7<br>9<br>8,2% |                                                                                                                              |
| Cancer - 31 Day standard for<br>ubsequent cancer treatments -<br>surgery<br>8.10<br>Cancer - 31 Day standard for<br>ubsequent cancer treatments -<br>anti cancer drug regimens<br>8.11<br>Cancer - 31 Day standard for                                  | 2013-14<br>2014-15<br>2015/16 Plan<br>2013-14<br>2013-14<br>2015/16 Plan<br>2015/16 Plan  | Total number waiting<br>S<br>Number waiting < 31 days<br>Total number waiting<br>S<br>Number waiting<br>S | 215<br>216<br>99.5%<br>Quarter 1<br>44<br>45<br>97.8%<br>40<br>41<br>97.6%<br>41<br>42<br>97.6%<br>41<br>97.6%<br>41<br>97.6%<br>41<br>97.6%<br>41<br>97.6%<br>41<br>97.6%<br>41<br>97.6%<br>41<br>97.6%<br>41<br>97.6%<br>41<br>97.6%<br>41<br>97.6%<br>41<br>97.6%<br>41<br>97.6%<br>41<br>97.6%<br>41<br>97.6%<br>41<br>97.6%<br>41<br>97.6%<br>41<br>97.6%<br>41<br>97.6%<br>41<br>97.6%<br>41<br>97.6%<br>41<br>97.6%<br>41<br>97.6%<br>41<br>97.6%<br>41<br>97.6%<br>41<br>97.6%<br>41<br>97.6%<br>41<br>97.6%<br>41<br>97.6%<br>41<br>97.6%<br>41<br>97.6%<br>41<br>97.6%<br>41<br>97.6%<br>41<br>97.6%<br>41<br>97.6%<br>41<br>97.6%<br>41<br>97.6%<br>41<br>97.6%<br>41<br>97.6%<br>41<br>97.6%<br>41<br>97.6%<br>97.6%<br>97.6%<br>97.6%<br>97.6%<br>97.6%<br>97.6%<br>97.6%<br>97.6%<br>97.6%<br>97.6%<br>97.6%<br>97.6%<br>97.6%<br>97.6%<br>97.6%<br>97.6%<br>97.6%<br>97.6%<br>97.6%<br>97.6%<br>97.6%<br>97.6%<br>97.6%<br>97.6%<br>97.6%<br>97.6%<br>97.6%<br>97.6%<br>97.6%<br>97.6%<br>97.6%<br>97.6%<br>97.6%<br>97.6%<br>97.6%<br>97.6%<br>97.6%<br>97.6%<br>97.6%<br>97.6%<br>97.6%<br>97.6%<br>97.6%<br>97.6%<br>97.6%<br>97.6%<br>97.6%<br>97.6%<br>97.6%<br>97.6%<br>97.6%<br>97.6%<br>97.6%<br>97.6%<br>97.6%<br>97.6%<br>97.6%<br>97.6%<br>97.6%<br>97.6%<br>97.6%<br>97.6%<br>97.6%<br>97.6%<br>97.6%<br>97.6%<br>97.6%<br>97.6%<br>97.6%<br>97.6%<br>97.6%<br>97.6%<br>97.6%<br>97.6%<br>97.6%<br>97.6%<br>97.6%<br>97.6%<br>97.6%<br>97.6%<br>97.6%<br>97.6%<br>97.6%<br>97.6%<br>97.6%<br>97.6%<br>97.6%<br>97.6%<br>97.6%<br>97.6%<br>97.6%<br>97.6%<br>97.6%<br>97.6%<br>97.6%<br>97.6%<br>97.6%<br>97.6%<br>97.6%<br>97.6%<br>97.6%<br>97.6%<br>97.6%<br>97.6%<br>97.6%<br>97.6%<br>97.6%<br>97.6%<br>97.6%<br>97.6%<br>97.6%<br>97.6%<br>97.6%<br>97.6%<br>95.5%<br>95.5%<br>95.5%<br>95.5%<br>95.5%<br>95.5%<br>95.5%<br>95.5%<br>95.5%<br>95.5%<br>95.5%<br>95.5%<br>95.5%<br>95.5%<br>95.5%<br>95.5%<br>95.5%<br>95.5%<br>95.5%<br>95.5%<br>95.5%<br>95.5%<br>95.5%<br>95.5%<br>95.5%<br>95.5%<br>95.5%<br>95.5%<br>95.5%<br>95.5%<br>95.5%<br>95.5%<br>95.5%<br>95.5%<br>95.5%<br>95.5%<br>95.5%<br>95.5%<br>95.5%<br>95.5%<br>95.5%<br>95.5%<br>95.5%<br>95.5%<br>95.5%<br>95.5%<br>95.5%<br>95.5%<br>95.5%<br>95.5%<br>95.5%<br>95.5%<br>95.5%<br>95.5%<br>95.5%<br>95.5%<br>95.5%<br>95.5%<br>95.5%<br>95.5%<br>95.5%<br>95.5%<br>95.5%<br>95.5%<br>95.5%<br>95.5%<br>95.5%<br>95.5%<br>95.5%<br>95.5%<br>95.5%<br>95.5%<br>95.5%<br>95.5%<br>95.5%<br>95.5%<br>95.5%<br>95.5%<br>95.5%<br>95.5%<br>95.5%<br>95.5%<br>95.5%<br>95.5%<br>95.5%<br>95.5%<br>95.5%<br>95.5%<br>95.5%<br>95.5%<br>95.5%<br>95.5%<br>95.5%<br>95.5%<br>95.5%<br>95.5%<br>95.5%<br>95.5%<br>95.5%<br>95.5%<br>95.5%<br>95.5%<br>95.5%<br>95.5%<br>95.5%                                                                                                                                                                                                                                                                                                                                                                                                                                   | 100<br>184<br>97.8%<br>Quarter 2<br>32<br>34<br>94.1%<br>31<br>100.0%<br>32<br>12<br>100.0%<br>32<br>100.0%<br>92<br>100.0%<br>92<br>100.0%<br>92<br>100.0%<br>92<br>100.0%<br>92<br>100.0%<br>92<br>100.0%<br>92<br>100.0%<br>92<br>100.0%<br>92<br>100.0%<br>92<br>100.0%<br>92<br>100.0%<br>92<br>100.0%<br>92<br>100.0%<br>92<br>100.0%<br>92<br>100.0%<br>92<br>100.0%<br>92<br>100.0%<br>92<br>100.0%<br>92<br>100.0%<br>92<br>100.0%<br>92<br>100.0%<br>92<br>100.0%<br>92<br>100.0%<br>92<br>100.0%<br>92<br>100.0%<br>92<br>100.0%<br>92<br>100.0%<br>92<br>100.0%<br>92<br>100.0%<br>92<br>100.0%<br>92<br>100.0%<br>92<br>100.0%<br>92<br>100.0%<br>92<br>100.0%<br>92<br>100.0%<br>92<br>100.0%<br>92<br>100.0%<br>92<br>100.0%<br>92<br>100.0%<br>92<br>100.0%<br>92<br>100.0%<br>92<br>100.0%<br>92<br>100.0%<br>92<br>100.0%<br>92<br>100.0%<br>92<br>100.0%<br>92<br>100.0%<br>92<br>100.0%<br>92<br>100.0%<br>98.5%<br>100.0%<br>98.5%<br>98.5%<br>98.5%<br>98.5%<br>98.5%<br>98.5%<br>98.5%<br>98.5%<br>98.5%<br>98.5%<br>98.5%<br>98.5%<br>98.5%<br>98.5%<br>98.5%<br>98.5%<br>98.5%<br>98.5%<br>98.5%<br>98.5%<br>98.5%<br>98.5%<br>98.5%<br>98.5%<br>98.5%<br>98.5%<br>98.5%<br>98.5%<br>98.5%<br>98.5%<br>98.5%<br>98.5%<br>98.5%<br>98.5%<br>98.5%<br>98.5%<br>98.5%<br>98.5%<br>98.5%<br>98.5%<br>98.5%<br>98.5%<br>98.5%<br>98.5%<br>98.5%<br>98.5%<br>98.5%<br>98.5%<br>98.5%<br>98.5%<br>98.5%<br>98.5%<br>98.5%<br>98.5%<br>98.5%<br>98.5%<br>98.5%<br>98.5%<br>98.5%<br>98.5%<br>98.5%<br>98.5%<br>98.5%<br>98.5%<br>98.5%<br>98.5%<br>98.5%<br>97.5%<br>97.5%<br>97.5%<br>97.5%<br>97.5%<br>97.5%<br>97.5%<br>97.5%<br>97.5%<br>97.5%<br>97.5%<br>97.5%<br>97.5%<br>97.5%<br>97.5%<br>97.5%<br>97.5%<br>97.5%<br>97.5%<br>97.5%<br>97.5%<br>97.5%<br>97.5%<br>97.5%<br>97.5%<br>97.5%<br>97.5%<br>97.5%<br>97.5%<br>97.5%<br>97.5%<br>97.5%<br>97.5%<br>97.5%<br>97.5%<br>97.5%<br>97.5%<br>97.5%<br>97.5%<br>97.5%<br>97.5%<br>97.5%<br>97.5%<br>97.5%<br>97.5%<br>97.5%<br>97.5%<br>97.5%<br>97.5%<br>97.5%<br>97.5%<br>97.5%<br>97.5%<br>97.5%<br>97.5%<br>97.5%<br>97.5%<br>97.5%<br>97.5%<br>97.5%<br>97.5%<br>97.5%<br>97.5%<br>97.5%<br>97.5%<br>97.5%<br>97.5%<br>97.5%<br>97.5%<br>97.5%<br>97.5%<br>97.5%<br>97.5%<br>97.5%<br>97.5%<br>97.5%<br>97.5%<br>97.5%<br>97.5%<br>97.5%<br>97.5%<br>97.5%<br>97.5%<br>97.5%<br>97.5%<br>97.5%<br>97.5%<br>97.5%<br>97.5%<br>97.5%<br>97.5%<br>97.5%<br>97.5%<br>97.5%<br>97.5%<br>97.5%<br>97.5%<br>97.5%<br>97.5%<br>97.5%<br>97.5%<br>97.5%<br>97.5%<br>97.5%<br>97.5%<br>97.5%<br>97.5%<br>97.5%<br>97.5%<br>97.5%<br>97.5%<br>97.5%<br>97.5%<br>97.5%<br>97.5%<br>97.5%<br>97.5%<br>97.5%<br>97.5%<br>97.5%<br>97.5%<br>97.5%<br>97.5%<br>97.5%<br>97.5%<br>97.5%<br>97.5%<br>97                                                                   | 209<br>99.5%<br>Quarter 3<br>32<br>32<br>32<br>32<br>32<br>32<br>33<br>33<br>33<br>33<br>33<br>33<br>33                                                                                                                                                                     |                                                                                                                              |
| Cancer - 31 Day standard for<br>ubsequent cancer treatments -<br>surgery<br>8.10<br>Cancer - 31 Day standard for<br>ubsequent cancer treatments -<br>anti cancer drug regimens<br>8.11<br>Cancer - 31 Day standard for                                  | 2013-14<br>2014-15<br>2015/16 Plan<br>2013-14<br>2013-14<br>2014-15<br>2015/16 Plan       | Total number waiting<br>S<br>Number waiting < 31 days<br>Total number waiting<br>Number waiting < 31 days<br>Total number waiting<br>S<br>Number waiting < 31 days<br>Total number waiting<br>S                                                                                                                                                                                                                                                                                                                                                                                                                                                                                                                                                                                                                                                                                                                                                                                                                                                                                                                                                                                                                                                                                                                                                                                                                                                                                                                                                                                                                                                                                                                                                                                                                                                                                                                                                                                                                  | 215<br>216<br>98.5%<br>Quarter 1<br>44<br>45<br>77.8%<br>40<br>41<br>41<br>42<br>97.6%<br>41<br>41<br>42<br>97.6%<br>50<br>79<br>79<br>79<br>70<br>79<br>70<br>60.0%<br>59<br>59<br>50<br>50<br>100.0%<br>61<br>61<br>100.0%                                                                                                                                                                                                                                                                                                                                                                                                                                                                                                                                                                                                                                                                                                                                                                                                                                                                                                                                                                                                                                                                                                                                                                                                                                                                                                                                                                                                                                                                                                                                                                                                                                                                                                                                                                                                                                                                                                                                                                                                                                                                                                                                                                                                                                                                                                                                                                                                                                                                                                                                                                                                                                                                                                                                                                                                                                                                                                                                                                                 | 100<br>184<br>97.8%<br>Quarter 2<br>32<br>34<br>94.1%<br>31<br>100.0%<br>32<br>31<br>100.0%<br>32<br>32<br>100.0%<br>32<br>32<br>100.0%<br>32<br>32<br>100.0%<br>32<br>32<br>100.0%<br>32<br>32<br>100.0%<br>32<br>32<br>100.0%<br>32<br>32<br>31<br>31<br>31<br>31<br>31<br>31<br>31<br>31<br>31<br>31                                                                                                                                                                                                                                                                                                                                                                                                                                                                                                                                                                                                                                                                                                                                                                                                                                                                                                                                                                                                                                                                                                                                                                                                                                                                                                                                                                                                                                                                                                                                                                                                                                                                                                                                                                                                                                                                                                                                                                                                                                                                                                                                                                                                                                                                                                                                                                                                                                                                                                                                  | 209<br>99356<br>Quarter 3<br>32<br>32<br>32<br>300.0%<br>-<br>-<br>-<br>33<br>33<br>33<br>100.0%<br>9<br>69<br>69<br>69<br>69<br>69<br>69<br>69<br>69<br>100.0%<br>-<br>-<br>-<br>7<br>2<br>2<br>2<br>2<br>3<br>100.0%<br>5<br>6<br>5<br>6<br>5<br>5<br>5<br>7<br>9<br>8,2% |                                                                                                                              |
| ubsequent cancer treatments -<br>surgery  8.10  Cancer - 31 Day standard for<br>ubsequent cancer treatments -<br>anti cancer drug regimens  8.11  Cancer - 31 Day standard for<br>ubsequent cancer treatments -                                         | 2013-14<br>2014-15<br>2015/16 Plan<br>2013-14<br>2014-15<br>2013-14<br>2013-14<br>2013-14 | Total number waiting<br>S Number waiting < 31 days Total number waiting < 31 days                                                                                                                                                                                                                                                                                                                                                                                                                                                                                                                                                                                                                                                                                                                                                                                                                                                                                                                                                                                                                                                                                                                                                                                                                                                                                                                                                                                                                                                                                                                                                                                                                                                                                        | 215<br>216<br>99.5%<br>Quarter 1<br>44<br>45<br>97.8%<br>40<br>41<br>97.6%<br>41<br>42<br>97.6%<br>41<br>42<br>97.6%<br>41<br>42<br>97.6%<br>59<br>100.0%<br>61<br>61<br>100.0%<br>61<br>61<br>55<br>57<br>96.5%<br>61<br>65<br>63                                                                                                                                                                                                                                                                                                                                                                                                                                                                                                                                                                                                                                                                                                                                                                                                                                                                                                                                                                                                                                                                                                                                                                                                                                                                                                                                                                                                                                                                                                                                                                                                                                                                                                                                                                                                                                                                                                                                                                                                                                                                                                                                                                                                                                                                                                                                                                                                                                                                                                                                                                                                                                                                                                                                                                                                                                                                                                                                                                           | 100<br>184<br>97.8%<br>Quarter 2<br>32<br>34<br>94.1%<br>31<br>100.0%<br>32<br>100.0%<br>32<br>32<br>100.0%<br>32<br>32<br>100.0%<br>32<br>32<br>100.0%<br>32<br>32<br>100.0%<br>32<br>32<br>100.0%<br>32<br>32<br>100.0%<br>32<br>32<br>100.0%<br>32<br>32<br>100.0%<br>32<br>32<br>100.0%<br>32<br>32<br>100.0%<br>32<br>32<br>100.0%<br>32<br>32<br>100.0%<br>32<br>32<br>100.0%<br>32<br>32<br>100.0%<br>32<br>32<br>100.0%<br>32<br>32<br>100.0%<br>32<br>32<br>100.0%<br>32<br>32<br>100.0%<br>32<br>32<br>100.0%<br>32<br>32<br>100.0%<br>32<br>32<br>100.0%<br>32<br>32<br>100.0%<br>32<br>32<br>100.0%<br>32<br>32<br>32<br>32<br>32<br>32<br>32<br>32<br>32<br>32                                                                                                                                                                                                                                                                                                                                                                                                                                                                                                                                                                                                                                                                                                                                                                                                                                                                                                                                                                                                                                                                                                                                                                                                                                                                                                                                                                                                                                                                                                                                                                                                                                                                                                                                                                                                                                                                                                                                                                                                                                                                                                                                                              | 209<br>99556<br>Quarter 3<br>32<br>100.0%<br>                                                                                                                                                                                                                               |                                                                                                                              |
| Cancer - 31 Day standard for<br>ubsequent cancer treatments -<br>surgery<br>8.10<br>Cancer - 31 Day standard for<br>ubsequent cancer treatments -<br>anti cancer drug regimens<br>8.11<br>Cancer - 31 Day standard for<br>ubsequent cancer treatments - | 2013-14<br>2014-15<br>2015/16 Plan<br>2013-14<br>2013-14<br>2015/16 Plan<br>2015/16 Plan  | Total number waiting                                                                                                                                                                                                                                                                                                                                                                                                                                                                                                                                                                                                                                                                                                                                                                                                                                                                                                                                                                                                                                                                                                                                                                                                                                                                                                                                                                                                                                                                                                                                                                                                                                                                                                                                                                                                                                                                                                                                                                                                                                                                                                                                                                                                                                                                                                                                                                                                                                                                                                                              | 215<br>216<br>99.5%<br>Quarter 1<br>44<br>45<br>97.8%<br>40<br>41<br>97.6%<br>41<br>97.6%<br>41<br>97.6%<br>42<br>97.6%<br>42<br>97.6%<br>42<br>97.6%<br>43<br>97.6%<br>43<br>97.6%<br>43<br>97.6%<br>43<br>97.6%<br>43<br>97.6%<br>43<br>97.6%<br>43<br>97.6%<br>43<br>97.6%<br>43<br>97.6%<br>43<br>97.6%<br>43<br>97.6%<br>43<br>97.6%<br>43<br>97.6%<br>43<br>97.6%<br>43<br>97.6%<br>43<br>97.6%<br>43<br>97.6%<br>43<br>97.6%<br>43<br>97.6%<br>43<br>97.6%<br>43<br>97.6%<br>43<br>97.6%<br>43<br>97.6%<br>43<br>97.6%<br>43<br>97.6%<br>43<br>97.6%<br>43<br>97.6%<br>43<br>97.6%<br>43<br>97.6%<br>43<br>97.6%<br>43<br>97.6%<br>43<br>97.6%<br>43<br>97.6%<br>43<br>97.6%<br>43<br>97.6%<br>43<br>97.6%<br>44<br>97.6%<br>43<br>97.6%<br>43<br>97.6%<br>43<br>97.6%<br>43<br>97.6%<br>43<br>97.6%<br>43<br>97.6%<br>43<br>97.6%<br>43<br>97.6%<br>43<br>97.6%<br>43<br>97.6%<br>43<br>97.6%<br>43<br>97.6%<br>43<br>97.6%<br>43<br>97.6%<br>43<br>97.6%<br>43<br>97.6%<br>43<br>97.6%<br>43<br>97.6%<br>43<br>97.6%<br>43<br>97.6%<br>43<br>97.6%<br>43<br>97.6%<br>43<br>97.6%<br>43<br>97.6%<br>43<br>97.5%<br>43<br>97.5%<br>43<br>97.5%<br>43<br>97.5%<br>43<br>97.5%<br>43<br>97.5%<br>43<br>97.5%<br>43<br>97.5%<br>43<br>97.5%<br>43<br>97.5%<br>43<br>97.5%<br>43<br>97.5%<br>43<br>97.5%<br>43<br>97.5%<br>43<br>97.5%<br>43<br>97.5%<br>43<br>97.5%<br>43<br>97.5%<br>43<br>97.5%<br>43<br>97.5%<br>43<br>97.5%<br>43<br>43<br>43<br>43<br>43<br>43<br>43<br>43<br>43<br>43                                                                                                                                                                                                                                                                                                                                                                                                                                                                                                                                                                                                                                                                                                                                                                                                                                                                                                                                                                                                                                                                                                                                                                                                                                                                                                                                                                                                                                                                                                                                                                                                                                                                                                              | 100<br>184<br>97.8%<br>Quarter 2<br>32<br>34<br>94.1%<br>31<br>100.0%<br>32<br>31<br>100.0%<br>32<br>32<br>100.0%<br>32<br>32<br>100.0%<br>32<br>32<br>100.0%<br>32<br>32<br>100.0%<br>32<br>32<br>100.0%<br>32<br>32<br>100.0%<br>32<br>32<br>31<br>31<br>31<br>31<br>31<br>31<br>31<br>31<br>31<br>31                                                                                                                                                                                                                                                                                                                                                                                                                                                                                                                                                                                                                                                                                                                                                                                                                                                                                                                                                                                                                                                                                                                                                                                                                                                                                                                                                                                                                                                                                                                                                                                                                                                                                                                                                                                                                                                                                                                                                                                                                                                                                                                                                                                                                                                                                                                                                                                                                                                                                                                                  | 209<br>99.3%<br>Quarter 3<br>32<br>32<br>32<br>32<br>32<br>32<br>33<br>33<br>33<br>33<br>33<br>33<br>33                                                                                                                                                                     |                                                                                                                              |