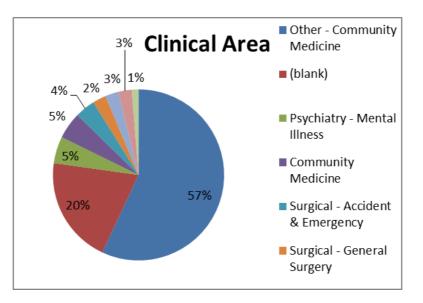

Trust |     |     |     |     |     |     |     |     |     |     |
| Pressure ulcer - (Grade 3)                              |       |     |     |     |     |     |     |     | 1   |     | 1   |
| The Walton Centre NHS Foundation Trust                  |       |     | -   |     |     | -   | -   |     |     | -   |     |
| Pressure ulcer - (Grade 3)                              |       |     |     |     |     |     |     |     |     | 1   | 1   |
| Grand Total                                             | 6     | 9   | 10  | 11  | 8   | 9   | 8   | 5   | 4   | 9   | 79  |

NHS South Sefton Clinical Commissioning Group







### Figure 27 Incidents reported by clinical area

The majority of incidents reported split by clinical area have been categorized as 'Other – Community Medicine'.



### Aintree Hospital SUIs

### Number of Serious Untoward Incidents (SUIs) reported in period

3 serious incidents reported in January 2015, 12 Incidents reported YTD.

Number of Never Events reported in period



South Sefton Clinical Commissioning Group





0 never events reported in January 15, 0 never events reported year to date.

### Number of repeated incidents reported YTD

The Trust has had three incidents repeated in 2014/15.

- 4xFailure to act upon test results
- 3xDelayed diagnosis
- 2xSub-optimal care of the deteriorating patient

### Figure 28 Number of incidents reported split by type

16 incidents reported YTD by the provider.

| Incident Type                    | Apr | May | Jun | Jul | Aug | Sep | Oct | Nov | Dec | Jan | YTD |
|----------------------------------|-----