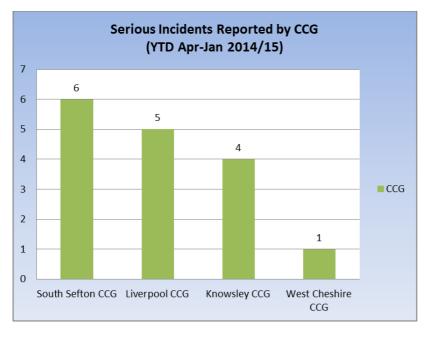

nt (general)                       |     |     |     |     | 1   |     |     |     |     |     | 1   |
| Failure to act upon test results              |     |     |     |     |     |     |     | 1   |     |     | 1   |
| Slips/Trips/Falls                             |     |     |     |     | 1   |     |     |     |     |     | 1   |
| Sub-optimal care of the deteriorating patient |     |     |     |     |     |     |     |     |     | 1   | 1   |
| West Cheshire CCG                             |     |     |     |     |     |     |     |     |     |     |     |
| Communicable Disease and Infection Issue      |     |     |     |     |     |     |     | 1   |     |     | 1   |
| Grand Total                                   | 0   | 4   | 1   | 1   | 2   | 1   | 1   | 2   | 1   | 3   | 16  |



### Figure 30 Incidents reported by clinical area

The majority of incidents reported split by clinical area have been categorized as 'Medical - Geriatric Medicine' or 'Surgical – Accident & Emergency'.



37



15/56 Integrated Performance Report



Page 205 of 289



### 11. Primary Care

### 11.1 Background

The primary care dashboard has been developed during the summer of 2014 with the intention of being used in localities so that colleagues from practices are able to see data compared to their peers in a timely and consistent format. From this, localities can use this data to request further analysis, raise queries with providers, determine local priorities for action, understand demand, and monitor improvement. The tool is to aid improvement, not a performance management tool.

##