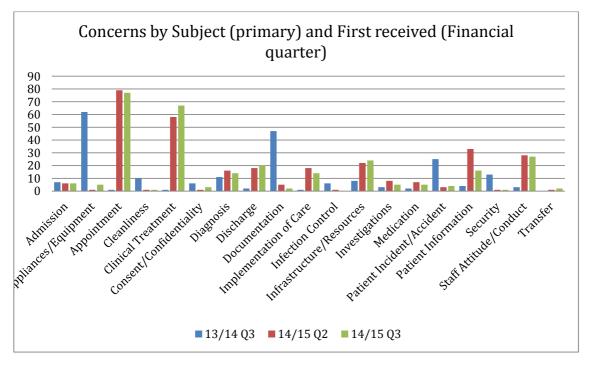

work that has been undertaken to improve performance is reflected in the graphs on page 17. Although quarter 3 has shown a reduction in the percentage of complaints closed within the 25 day deadline, complaints taking 25 - 60 days is broadly similar but there has been an overall reduction in the number of complaints taking over 60 days to close, with none at all showing for quarter 3.

South Sefton Clinical Commissioning Group



Figure 23 Comparison of concern & complaints themes for Q3 of this financial year (2014/2015), Q2 of this financial year (2014/2015) & Q3 of the previous financial year (2013/2014)



Figure 24 Comparison of concern & complaints themes for Q3 of this financial year (2014/2015), Q2 of this financial year (2014/2015) & Q3 of the previous financial year (2013/2014)



**NHS** South Sefton Clinical Commissioning Group



### 10.4 Serious Untoward Incidents (SUIs)

### Number of Serious Untoward Incidents (SUIs) reported in period

9 serious incidents reported in January 2015, 79 Incidents reported YTD.

### Number of repeated incidents reported YTD

The CCG has had four incidents repeated in 2014/15.

- 39xPressure ulcer (Grade 3)
- 21xPressure ulcer (Grade 4)
- 5xChild Death
- 2xDelayed diagnosis

### Figure 25 Number of incidents reported split by type

79 incidents reported YTD against South Sefton CCG patients.

| Type of Incident                                   | Apr | May | Jun | Jul | Aug | Sep | Oct | Nov | Dec | Jan | YTD |
|----------------------------------------------------|-----|-----|-----|-----|-----|-----|-----|-----|-----|-----|-----