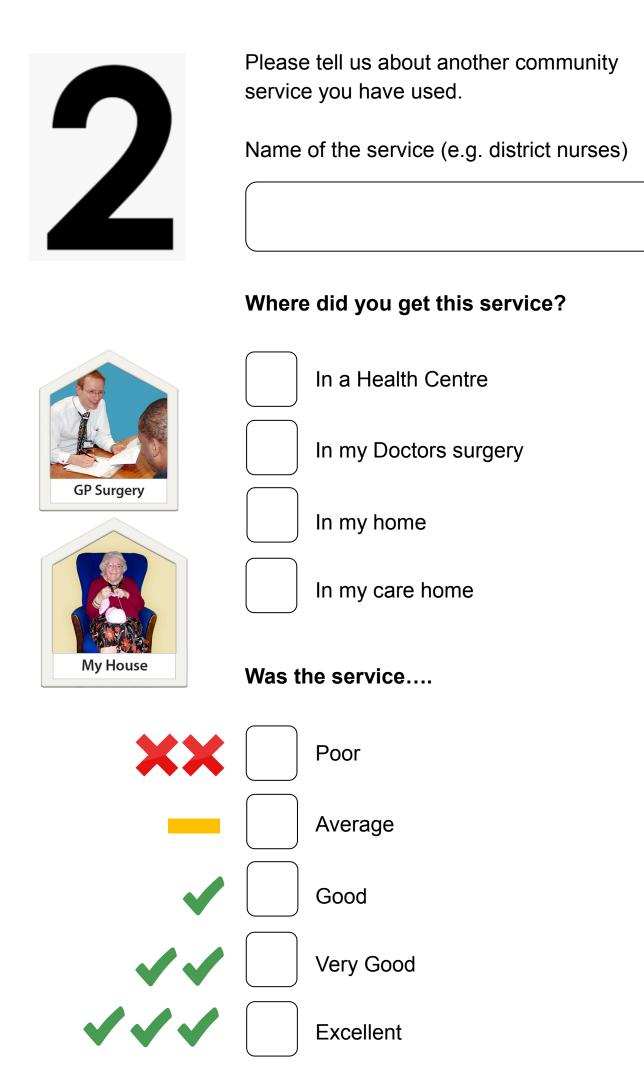

Please take a few minutes to tell us what you think about the services you have used.

You can comment on 3 services in this form.

|            | Please<br>have u | e tell us about a community service you used. |
|------------|------------------|-----------------------------------------------|
|            | Name             | of the service (e.g. blood testing)           |
|            |                  |                                               |
|            | Where            | e did you get this service?                   |
|            |                  | In a Health Centre                            |
|            |                  | In my Doctors surgery                         |
| GP Surgery |                  | In my home                                    |
|            |                  | In my care home                               |
| My House   | Was tl           | he service                                    |
| XX         |                  | Poor                                          |
|            |                  | Average                                       |
|            |                  | Good                                          |
|            |                  | Very Good                                     |
| <b>///</b> |                  | Excellent                                     |