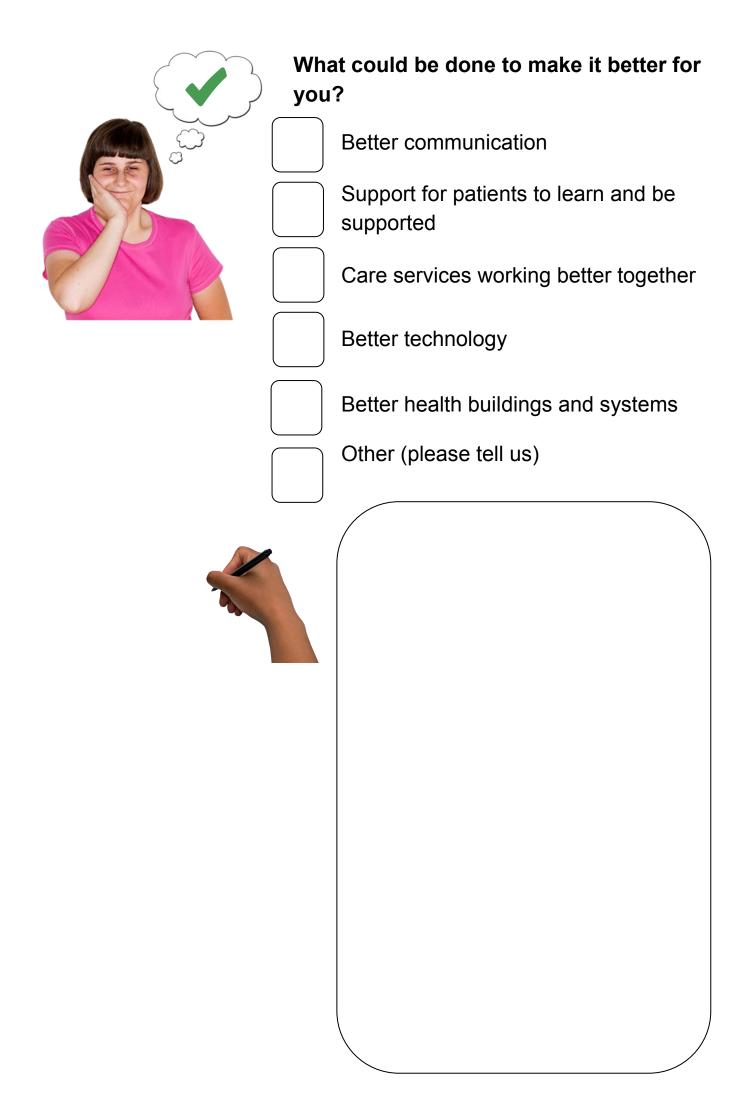

|                                                                                                                | What made it a <b>good</b> experience?                                                                                                           |
|----------------------------------------------------------------------------------------------------------------|--------------------------------------------------------------------------------------------------------------------------------------------------|
|                                                                                                                | It is in a good place                                                                                                                            |
|                                                                                                                | The way I got an appointment was good                                                                                                            |
|                                                                                                                | The staff were friendly and understanding                                                                                                        |
|                                                                                                                | Good communication                                                                                                                               |
|                                                                                                                | The way the service worked was good                                                                                                              |
| AND THE STREET OF THE STREET STREET, STREET STREET, STREET, STREET, STREET, STREET, STREET, STREET, STREET, ST | Other (please tell us)                                                                                                                           |
|                                                                                                                |                                                                                                                                                  |
|                                                                                                                |                                                                                                                                                  |
|                                                                                                                | What made it a <b>bad</b> experience?                                                                                                            |
|                                                                                                                |                                                                                                                                                  |
|                                                                                                                | It is not is a good place                                                                                                                        |
|                                                                                                                | It is not is a good place  The way I got an appointment was not good                                                                             |
|                                                                                                                | The way I got an appointment was not                                                                                                             |
|                                                                                                                | The way I got an appointment was not good  The staff were not friendly or                                                                        |
|                                                                                                                | The way I got an appointment was not good  The staff were not friendly or understanding                                                          |
|                                                                                                                | The way I got an appointment was not good  The staff were not friendly or understanding  Poor communication                                      |
|                                                                                                                | The way I got an appointment was not good  The staff were not friendly or understanding  Poor communication  The way the service worked was poor |