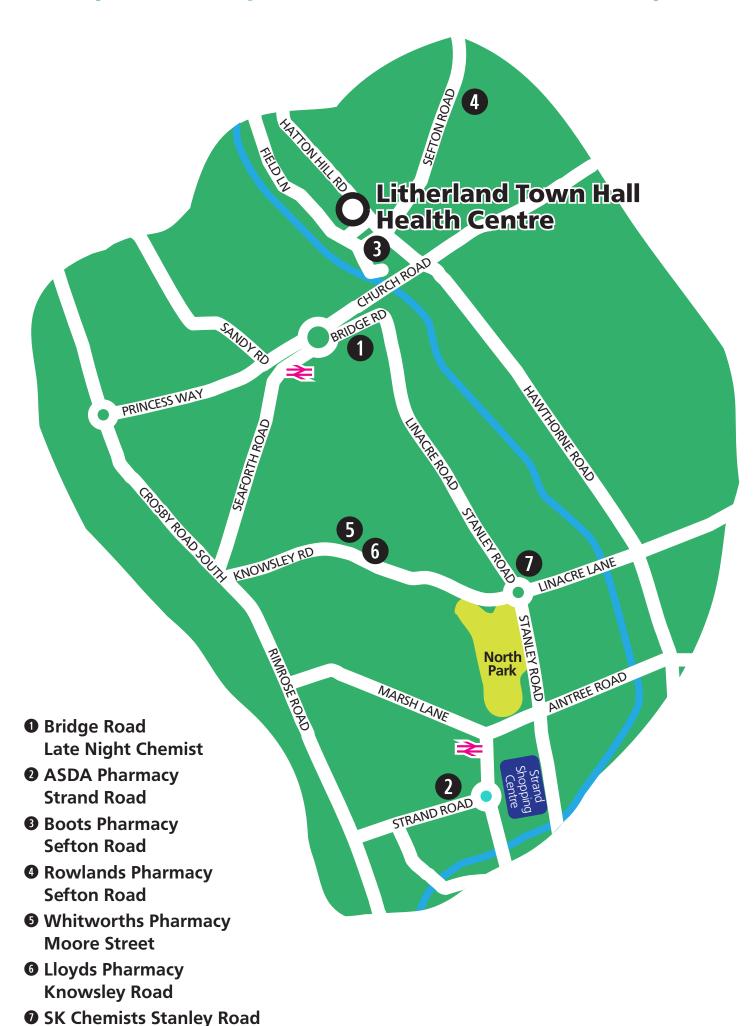

## **Got a prescription?**

Your doctor from the GP Out of Hours service has given you a prescription during your consultation. There are a number of chemists nearby, open late on weekdays and weekends, where you can get your medicines dispensed (see map on reverse):

| <ul><li>Bridge Road</li><li>Late Night</li><li>Chemist</li></ul> | 54–56 Bridge<br>Road, L21 9JN             | Monday to Friday 7am–11.15pm.<br>Saturday 8am–8pm. Sunday 8.15am–3pm.<br>640 metres away*                    |
|------------------------------------------------------------------|-------------------------------------------|--------------------------------------------------------------------------------------------------------------|
| 2 ASDA<br>Pharmacy                                               | 81 Strand Road,<br>L20 4BB                | Monday 8am-11pm. Tuesday to Friday<br>7am-11pm. Saturday 7am-10pm.<br>Sunday 10am-4pm. 2700 metres away*     |
| 8 Boots Pharmacy                                                 | 6 Sefton Road<br>Litherland, L21<br>7PG   | Monday to Friday 9am–6.30pm.<br>Saturday 9am–5pm. Closed Sunday.<br>100 metres away*                         |
| • Rowlands Pharmacy                                              | 106 Sefton Road<br>Litherland, L21<br>9HQ | Monday to Friday 9am–1pm and 2pm–6.30pm.<br>Saturday 9am–1pm and 2pm–5pm.<br>Closed Sunday. 640 metres away* |
| <b>6</b> Whitworths Pharmacy                                     | 90 Moore Street<br>Bootle, L20 4SF        | Monday to Friday 9am–6.30pm.<br>Saturday 9am–1pm. Closed Sunday.<br>1700 metres away*                        |
| 6 Lloyds<br>Pharmacy                                             | 125 Knowsley<br>Road, L20 4NJ             | Monday to Friday 9am–7pm.<br>Saturday 9am–1pm. Closed Sunday.<br>1700 metres away*                           |
| <b>O</b> SK Chemists                                             | 516 Stanley Road,<br>L20 5DW              | Monday to Friday 9am–6pm.<br>Saturday 9am–5pm. Closed Sunday.<br>1700 metres away*                           |

<sup>\*</sup> Approximate distances from Litherland Town Hall Health Centre

## Nearby chemists, open weekends and late on weekdays